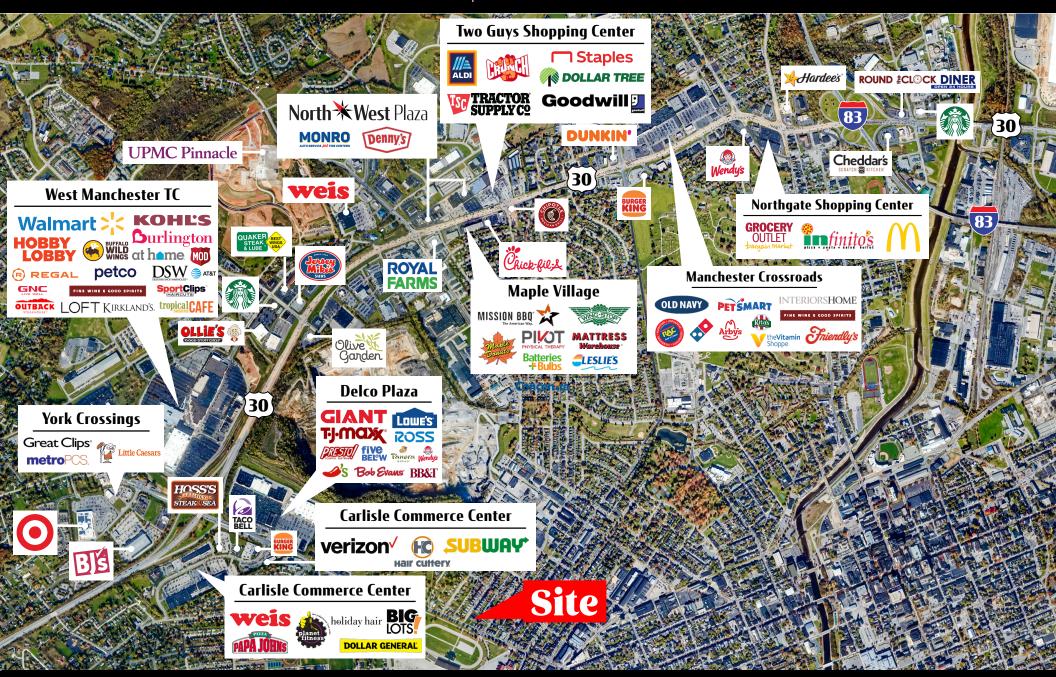

#### NEARBY RETAILERS

### LOCATION

517 Carlisle Ave is located on the west side of York City. The property is located approximately one mile from the Route 74 and Route 30 interchange. There are nearby retail and medical office services within a two mile radius of the property. Carlisle Ave has approximately 17,000 cars per day, which offers great exposure for a tenant's signage.