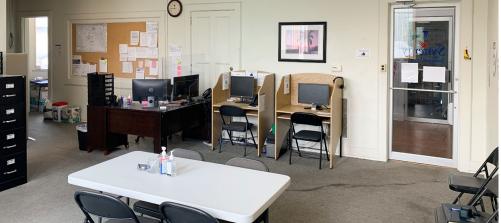

#### PROPERTY OVERVIEW

517 Carlisle Avenue is an office building located on Carlisle Ave (Rt 74), directly across from the York Fairgrounds. This building has four office suites. On the upper level, there is 821 SF. This office unit has a large open work space, a storage closet, and exclusive use of a restroom. The space offers great natural light. The lease rate is \$1,325/month, plus the Tenant is responsible for separately metered electric, janitorial, data & networking, and contents & liability insurance.