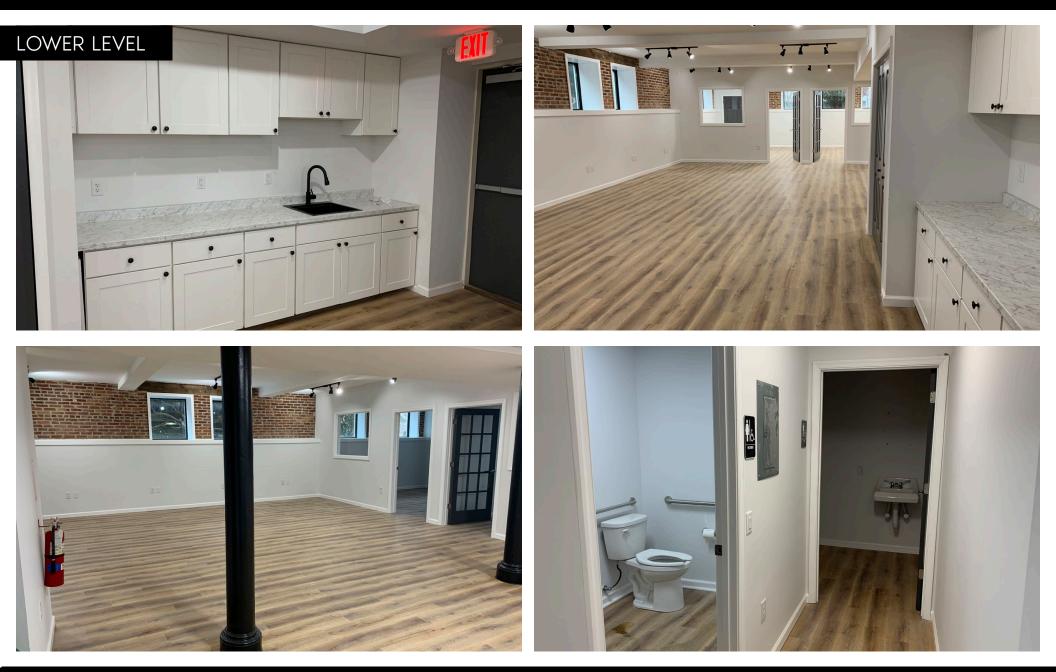

There are an additional two office suites on the lower level. Each unit is approximately 1,621 SF. The offices have natural light and exclusive restrooms. The interior features exposed brick walls. One unit's layout includes a private office, conference room, large open workspace, and kitchenette area with private exterior access. The lease rate of the finished unit is \$2,000/month plus separately metered electric and gas, along with janitorial, data & networking, and contents & liability insurance. One unit is finished and ready for occupancy. The other unit would need approximately 90-120 days to complete. The property has approximately 30 paved, off-street parking spaces that are shared in common with the tenants of this building.

#### LOWER LEVEL

**Ryan Myers** COMMERCIAL For Leasing Information: 717.843.5555 | Learn more online at www.bennettwilliams.com

ACTIVE MEMBER OF: 

COMMERCIAL BROKERAGE. Redefined

YORK, PA | 17404