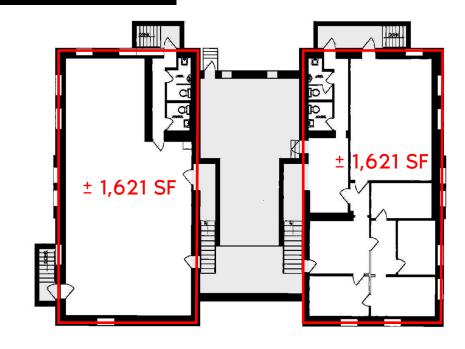

#### PROPERTY OVERVIEW

517 Carlisle Avenue is an office building located on Carlisle Ave (Rt 74), directly across from the York Fairgrounds. This building has four office suites. On the upper level, there is 821 SF. This office unit has a large open work space, a storage closet, and exclusive use of a restroom. The space offers great natural light. The lease rate is \$1,325/month, plus the Tenant is responsible for separately metered electric, janitorial, data & networking, and contents & liability insurance.

There are an additional two office suites on the lower level. Each unit is approximately 1,621 SF. The offices have natural light and exclusive restrooms. The interior features exposed brick walls. One unit's layout includes a private office, conference room, large open workspace, and kitchenette area with private exterior access. The lease rate of the finished unit is \$2,000/month plus separately metered electric and gas, along with janitorial, data & networking, and contents & liability insurance. One unit is finished and ready for occupancy. The other unit would need approximately 90-120 days to complete. The property has approximately 30 paved, off-street parking spaces that are shared in common with the tenants of this building.

#### UPPER LEVEL

#### LOWER LEVEL

**Ryan Myers** COMMERCIAL For Leasing Information: 717.843.5555 | Learn more online at www.bennettwilliams.com

ACTIVE MEMBER OF: 

COMMERCIAL BROKERAGE. Redefined

YORK, PA | 17404