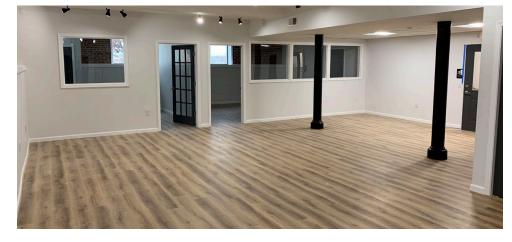

There are an additional two office suites on the lower level. Each unit is approximately 1,621 SF. The offices have natural light and exclusive restrooms. The interior features exposed brick walls. One unit's layout includes a private office, conference room, large open workspace, and kitchenette area with private exterior access. The lease rate of the finished unit is \$2,000/month plus separately metered electric and gas, along with janitorial, data & networking, and contents & liability insurance. One unit is finished and ready for occupancy. The other unit would need approximately 90-120 days to complete. The property has approximately 30 paved, off-street parking spaces that are shared in common with the tenants of this building.