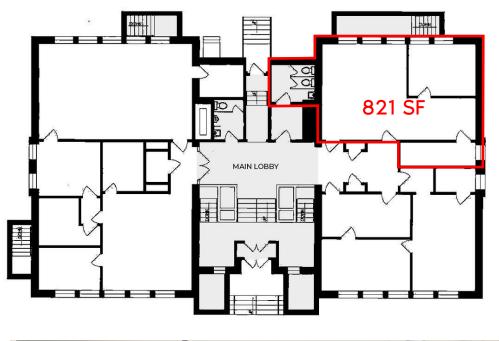

#### PROPERTY OVERVIEW

517 Carlisle Avenue is an office building located on Carlisle Ave (Rt 74), directly across from the York Fairgrounds. This building has four office suites. On the upper level, there is 821 SF. This office unit has a large open work space, a storage closet, and exclusive use of a restroom. The space offers great natural light. The lease rate is \$1,325/month, plus the Tenant is responsible for separately metered electric, janitorial, data & networking, and contents & liability insurance.

#### UPPER LEVEL