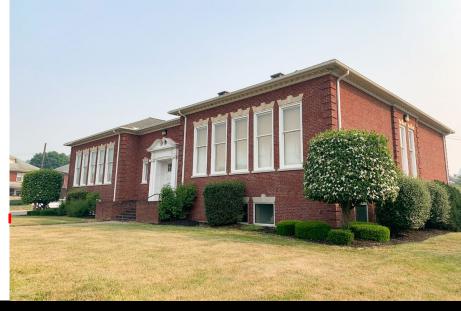

# 517 Carlisle Avenue YORK, PA | 17404

#### PROPERTY OVERVIEW

517 Carlisle Avenue is an office building located on Carlisle Ave (Rt 74), directly across from the York Fairgrounds. This building has four office suites. On the upper level, there is 821 SF. This office unit has a large open work space, a storage closet, and exclusive use of a restroom. The space offers great natural light. The lease rate is \$1,325/month, plus the Tenant is responsible for separately metered electric, janitorial, data & networking, and contents & liability insurance.