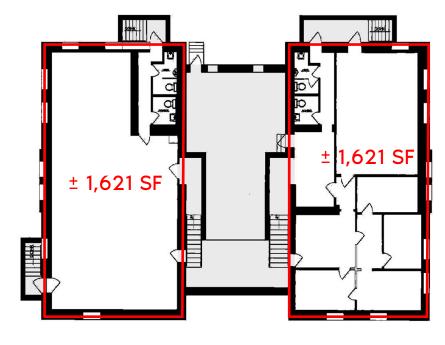

There are an additional two office suites on the lower level. Both suites are under construction. Each suite is approximately 1,621 SF. The offices have natural light and exclusive restrooms. The interior features exposed brick walls. One suite's layout includes a private office, conference room, large open workspace, and kitchenette area with private exterior access. Lease rates are TBD. The Tenant would be responsible for separately metered electric and gas, along with janitorial, data & networking, and contents & liability insurance. Currently these suites are under construction but could be finished in 90-120 days. The property has approximately 30 paved, off-street parking spaces that are shared in common with the tenants of this building.

### LOWER LEVEL