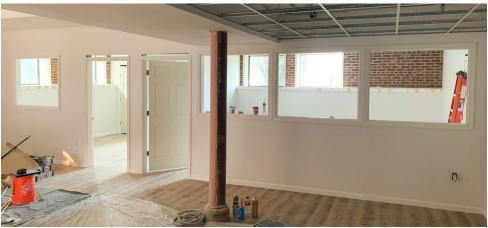

There are an additional two office suites on the lower level. Both suites are under construction. Each suite is approximately 1,621 SF. The offices have natural light and exclusive restrooms. The interior features exposed brick walls. One suite's layout includes a private office, conference room, large open workspace, and kitchenette area with private exterior access. Lease rates are TBD. The Tenant would be responsible for separately metered electric and gas, along with janitorial, data & networking, and contents & liability insurance. Currently these suites are under construction but could be finished in 90-120 days. The property has approximately 30 paved, off-street parking spaces that are shared in common with the tenants of this building.