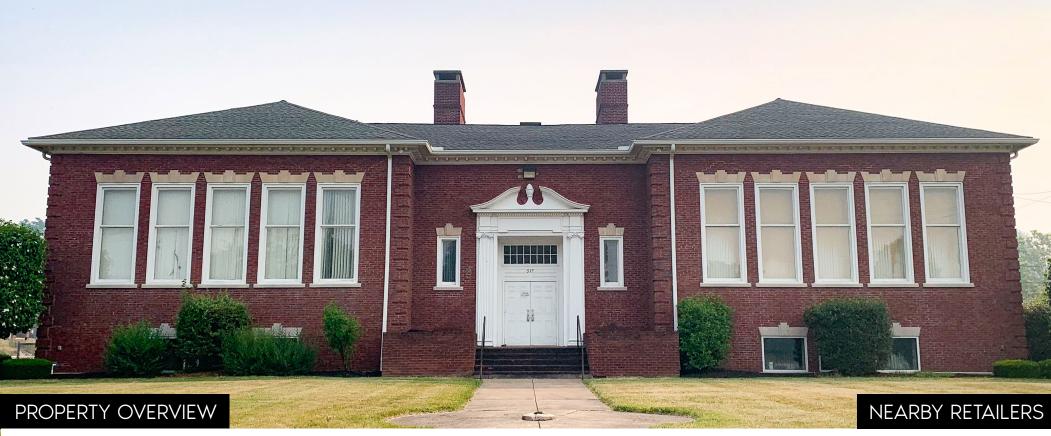

# 517 Carlisle Avenue

± **821-1,621 SF** FOR **LEASE** 

YORK, PA | 17404

**517 Carlisle Avenue** is an office building located on Carlisle Ave (Rt 74), directly across from the York Fairgrounds. This building has four office suites. On the upper level, there is 821 SF. This office suite has a large open work space, a storage closet, and exclusive use of a restroom. The space offers great natural light. The lease rate is \$1,325/month, plus the Tenant is responsible for separately metered electric, janitorial, data & networking, and contents & liability insurance.

# 517 Carlisle Avenue

YORK, PA | 17404