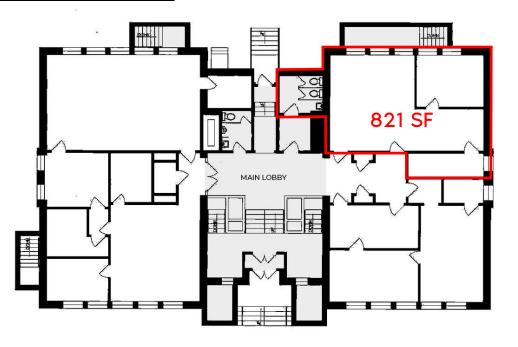

# 517 Carlisle Avenue

± **821-1,621 SF** FOR **LEASE** 

YORK, PA | 17404

**517 Carlisle Avenue** is an office building located on Carlisle Ave (Rt 74), directly across from the York Fairgrounds. This building has four office suites. On the upper level, there is 821 SF. This office suite has a large open work space, a storage closet, and exclusive use of a restroom. The space offers great natural light. The lease rate is \$1,325/month, plus the Tenant is responsible for separately metered electric, janitorial, data & networking, and contents & liability insurance.

### UPPER LEVEL