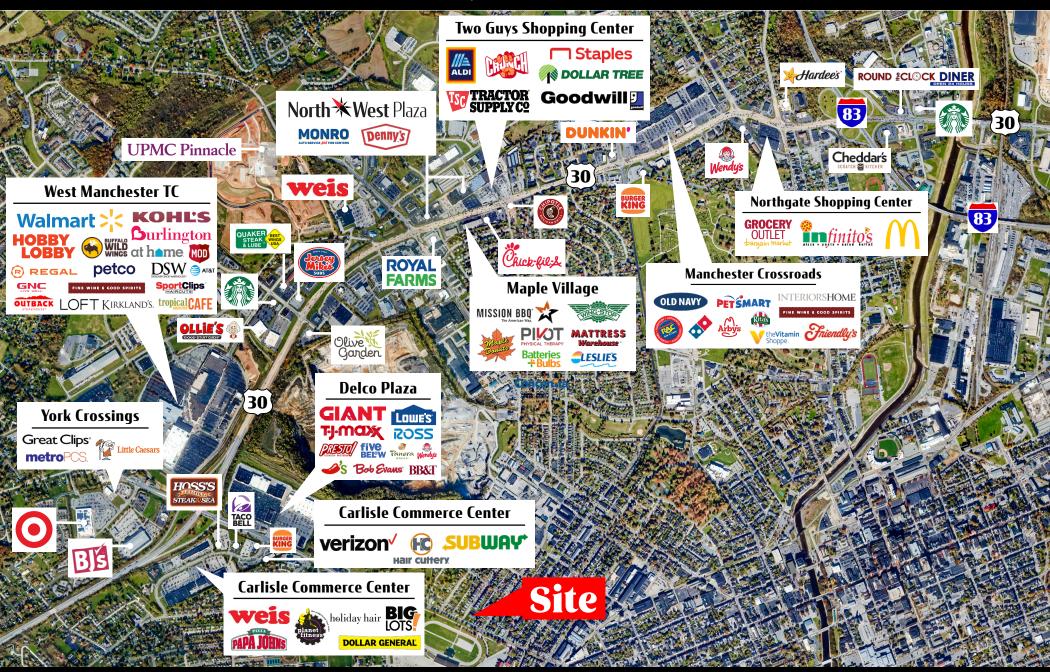

### LOCATION

**517 Carlisle Ave** is located on the west side of York City. The property is located approximately one mile from the Route 74 and Route 30 interchange. There are nearby retail and medical office services within a two mile radius of the property. Carlisle Ave has approximately 17,000 cars per day, which offers great exposure for a tenant's signage.

TRAFFIC COUNTS: Carlisle Ave ±17,000 VPD

FOR **LEASE** 