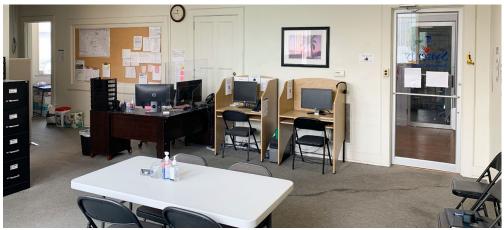

# 517 Carlisle Avenue

± **821-1,621 SF** FOR **LEASE** 

YORK, PA | 17404

**517 Carlisle Avenue** is an office building located on Carlisle Ave (Rt 74), directly across from the York Fairgrounds. This building has four office suites. On the upper level, there is 821 SF. This office suite has a large open work space, a storage closet, and exclusive use of a restroom. The space offers great natural light. The lease rate is \$1,325/month, plus the Tenant is responsible for separately metered electric, janitorial, data & networking, and contents & liability insurance.