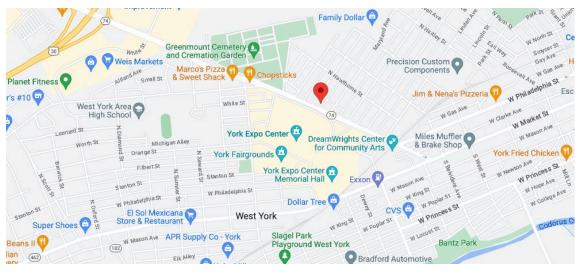

### LOCATION

**517 Carlisle Ave** is located on the west side of York City. The property is located approximately one mile from the Route 74 and Route 30 interchange. There are nearby retail and medical office services within a two mile radius of the property. Carlisle Ave has approximately 17,000 cars per day, which offers great exposure for a tenant's signage.

TRAFFIC COUNTS: Carlisle Ave ±17,000 VPD

FOR **LEASE** 