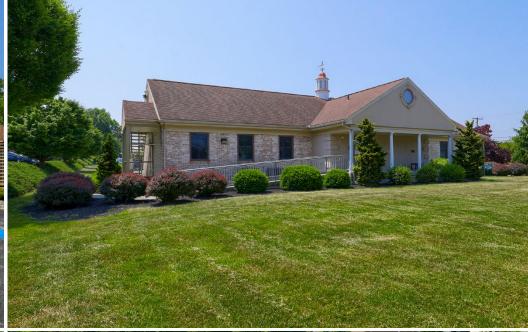

700 Eden Road is an office building with space for lease in Lancaster, PA. There is a 1,250-square foot suite available on the second floor, which is a great opportunity for an office and/or service user. The property is ideally positioned with easy access to Route 30, Route 222, and Route 272 and is located within Manheim Township and zoned Industrial District. Nearby traffic generators include additional office buildings in the area, Roseville House Apartments (70-units), Lancaster Bible College (1,187 students), and Eden Resorts (300 Rooms). The site benefits from ample parking, easy access, signage opportunity, and a well taken care of facility.

## **2ND FLOOR OFFICE SPACE AVAILABLE** 700 Eden Road | Lancaster, PA 17601