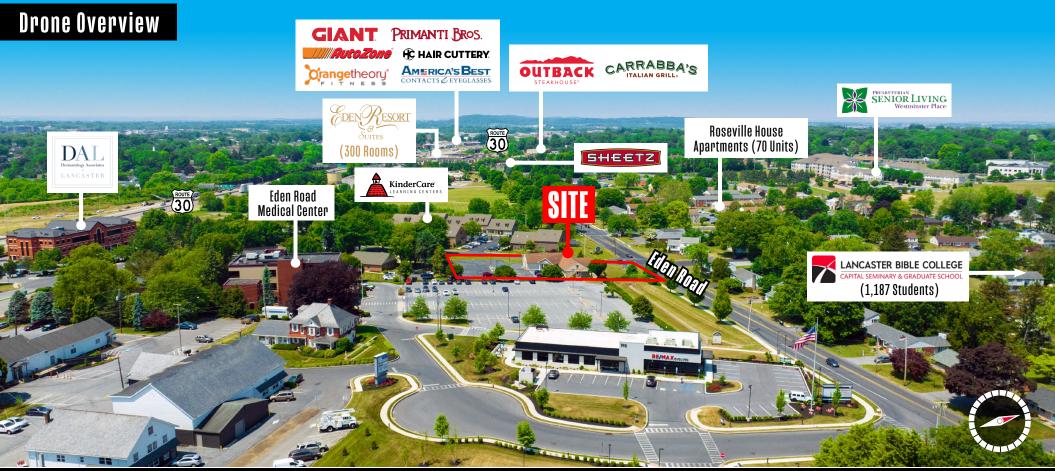

700 Eden Road is an office building with space for lease in Lancaster, PA. There is a 1,250-square foot suite available on the second floor, which is a great opportunity for an office and/or service user. The property is ideally positioned with easy access to Route 30, Route 222, and Route 272 and is located within Manheim Township and zoned Industrial District. Nearby traffic generators include additional office buildings in the area, Roseville House Apartments (70-units), Lancaster Bible College (1,187 students), and Eden Resorts (300 Rooms). The site benefits from ample parking, easy access, signage opportunity, and a well taken care of facility.

## LOCATION OVERVIEW