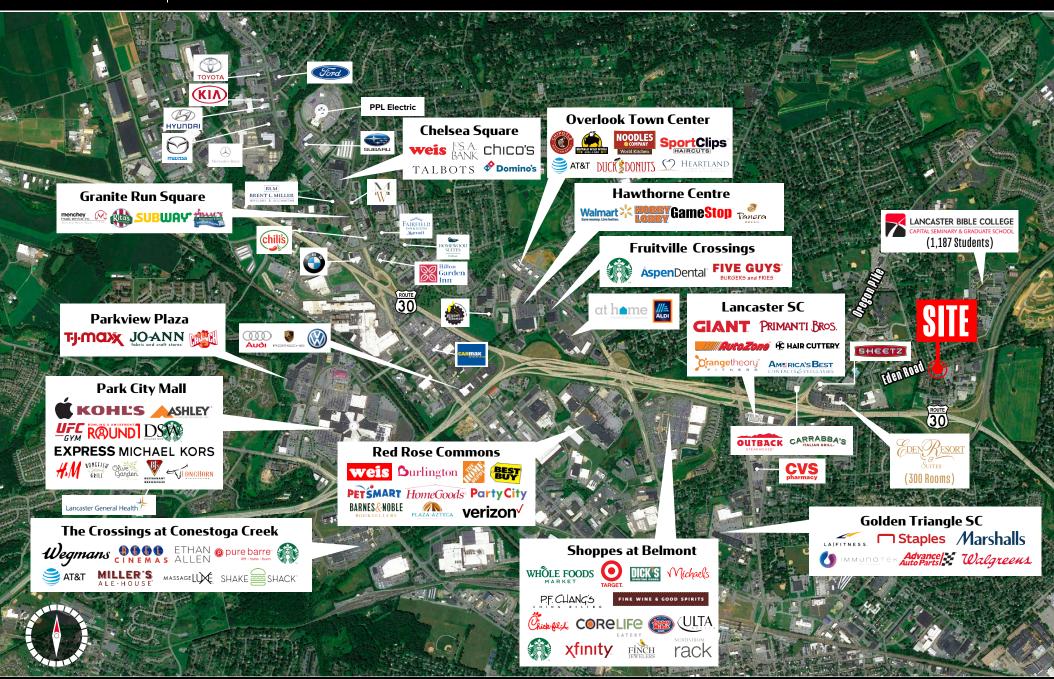

700 Eden Road is an office building with space for lease in Lancaster, PA. There is a 1,250-square foot suite available on the second floor, which is a great opportunity for an office and/or service user. The property is ideally positioned with easy access to Route 30, Route 222, and Route 272 and is located within Manheim Township and zoned Industrial District. Nearby traffic generators include additional office buildings in the area, Roseville House Apartments (70-units), Lancaster Bible College (1,187 students), and Eden Resorts (300 Rooms). The site benefits from ample parking, easy access, signage opportunity, and a well taken care of facility.

## LOCATION OVERVIEW