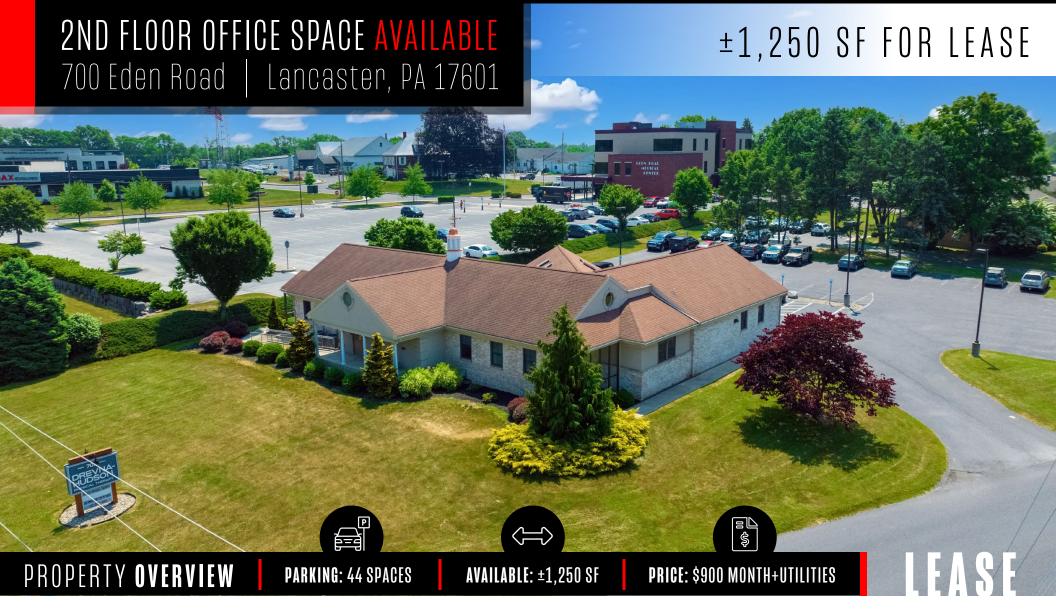

700 Eden Road is an office building with space for lease in Lancaster, PA. There is a 1,250-square foot suite available on the second floor, which is a great opportunity for an office and/or service user. The property is ideally positioned with easy access to Route 30, Route 222, and Route 272 and is located within Manheim Township and zoned Industrial District. Nearby traffic generators include additional office buildings in the area, Roseville House Apartments (70-units), Lancaster Bible College (1,187 students), and Eden Resorts (300 Rooms). The site benefits from ample parking, easy access, signage opportunity, and a well taken care of facility.

## **2ND FLOOR OFFICE SPACE AVAILABLE** 700 Eden Road | Lancaster, PA 17601

±1,250 SF FOR LEASE