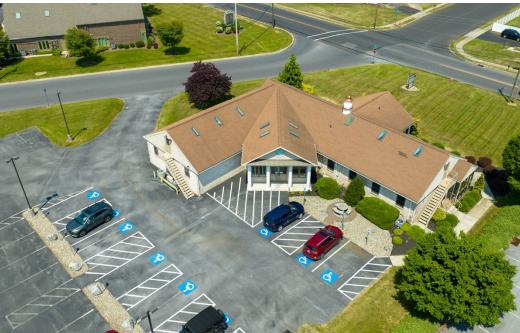

700 Eden Road is an office building with space for lease in Lancaster, PA. There is a 1,250-square foot suite available on the second floor, which is a great opportunity for an office and/or service user. The property is ideally positioned with easy access to Route 30, Route 222, and Route 272 and is located within Manheim Township and zoned Industrial District. Nearby traffic generators include additional office buildings in the area, Roseville House Apartments (70-units), Lancaster Bible College (1,187 students), and Eden Resorts (300 Rooms). The site benefits from ample parking, easy access, signage opportunity, and a well taken care of facility.

## **2ND FLOOR OFFICE SPACE AVAILABLE** 700 Eden Road | Lancaster, PA 17601