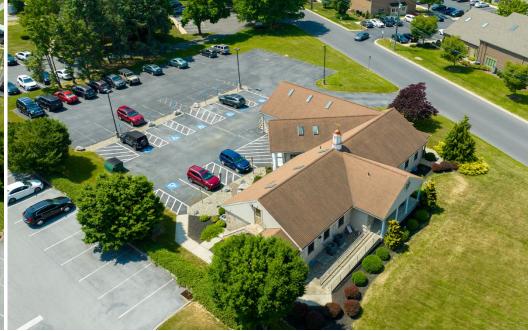

700 Eden Road is an office building with space for lease in Lancaster, PA. There is a 1,250-square foot suite available on the second floor, which is a great opportunity for an office and/or service user. The property is ideally positioned with easy access to Route 30, Route 222, and Route 272 and is located within Manheim Township and zoned Industrial District. Nearby traffic generators include additional office buildings in the area, Roseville House Apartments (70-units), Lancaster Bible College (1,187 students), and Eden Resorts (300 Rooms). The site benefits from ample parking, easy access, signage opportunity, and a well taken care of facility.

## **2ND FLOOR OFFICE SPACE AVAILABLE** 700 Eden Road | Lancaster, PA 17601