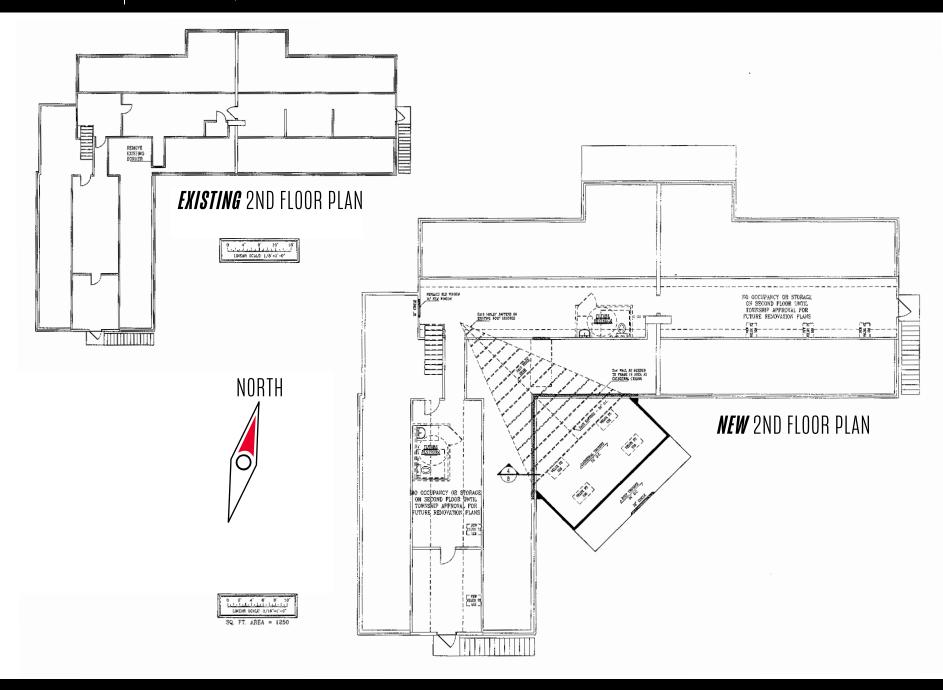

700 Eden Road is an office building with space for lease in Lancaster, PA. There is a 1,250-square foot suite available on the second floor, which is a great opportunity for an office and/or service user. The property is ideally positioned with easy access to Route 30, Route 222, and Route 272 and is located within Manheim Township and zoned Industrial District. Nearby traffic generators include additional office buildings in the area, Roseville House Apartments (70-units), Lancaster Bible College (1,187 students), and Eden Resorts (300 Rooms). The site benefits from ample parking, easy access, signage opportunity, and a well taken care of facility.

## ±1,250 SF FOR LEASE

| DEMOGRAPHICS     | 1 MILE    | 3 MILE    | 5 MILE    |
|------------------|-----------|-----------|-----------|
| TOTAL POPULATION | 10,036    | 96,021    | 176,988   |
| TOTAL EMPLOYEES  | 4,969     | 60,932    | 90,878    |
| AVERAGE HHI      | \$144,481 | \$110,054 | \$115,999 |
| TOTAL HOUSEHOLDS | 4,040     | 37,359    | 69,750    |

±1,250 SF FOR LEASE