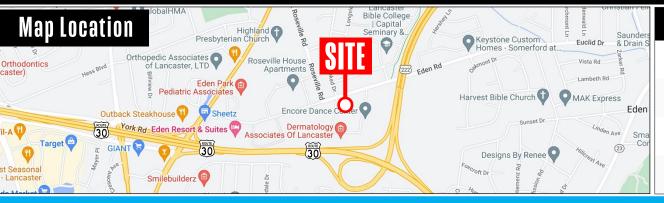

700 Eden Road is an office building with space for lease in Lancaster, PA. There is a 1,250-square foot suite available on the second floor, which is a great opportunity for an office and/or service user. The property is ideally positioned with easy access to Route 30, Route 222, and Route 272 and is located within Manheim Township and zoned Industrial District. Nearby traffic generators include additional office buildings in the area, Roseville House Apartments (70-units), Lancaster Bible College (1,187 students), and Eden Resorts (300 Rooms). The site benefits from ample parking, easy access, signage opportunity, and a well taken care of facility.

## LOCATION OVERVIEW