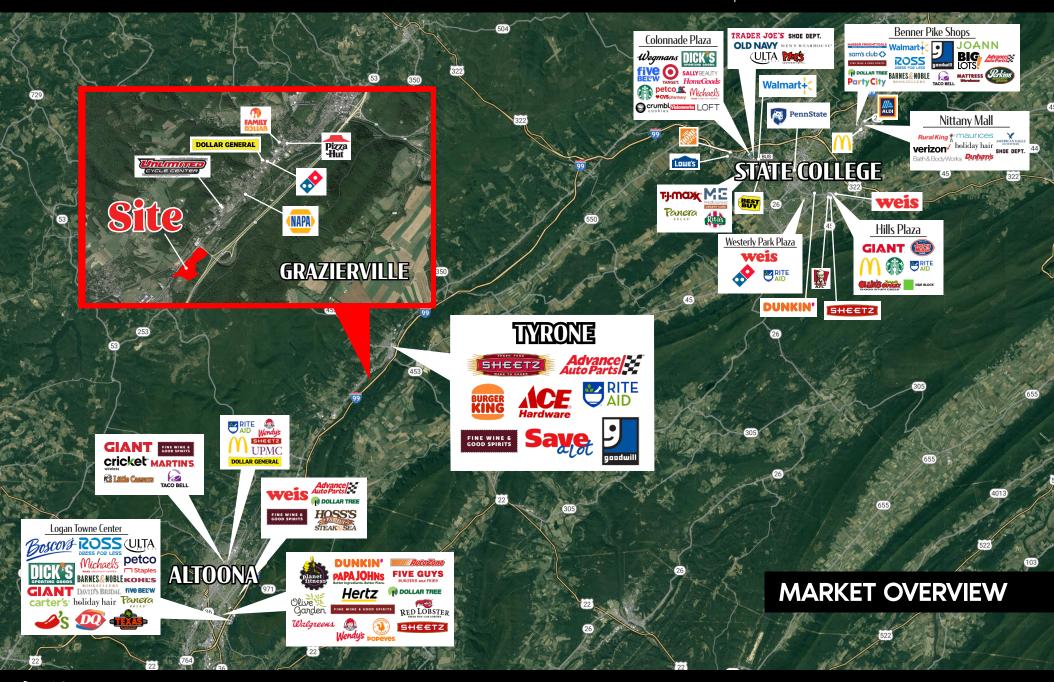

This 38-acre tract features excellent visibility and proximity to Interstate 99 (± 28,000 VPD) and State Route 220. The land has all utilities to the site and offers close proximity to the region's Delgrosso Spaghetti Sauce Plant and the Delgrosso Amusement Park (192.6K Visitors per year). In addition, this property sits in the middle of the Tyrone and Tipton market, offering a quick drive to State College and Altoona. The property would be an excellent fit for a Convenience or Truck Fueling Station, Industrial Warehouse, Travel Center, Medical or Retail.

# -99 Grazierville/Tipton Exit

± 38 AC FOR **SALE** 

| DEMOGRAPHICS                               | 5 MILE   | 7 MILE   | 10 MILE  |
|--------------------------------------------|----------|----------|----------|
| TOTAL POPULATION                           | 13,626   | 17,749   | 34,790   |
| TOTAL EMPLOYEES                            | 3,815    | 4,562    | 8,423    |
| AVERAGE HHI                                | \$80,274 | \$87,446 | \$87,348 |
| TOTAL HOUSEHOLDS                           | 5,719    | 7,502    | 14,253   |
| TRAFFIC COUNTS: Interstate 99 ± 28,000 VPD |          |          |          |