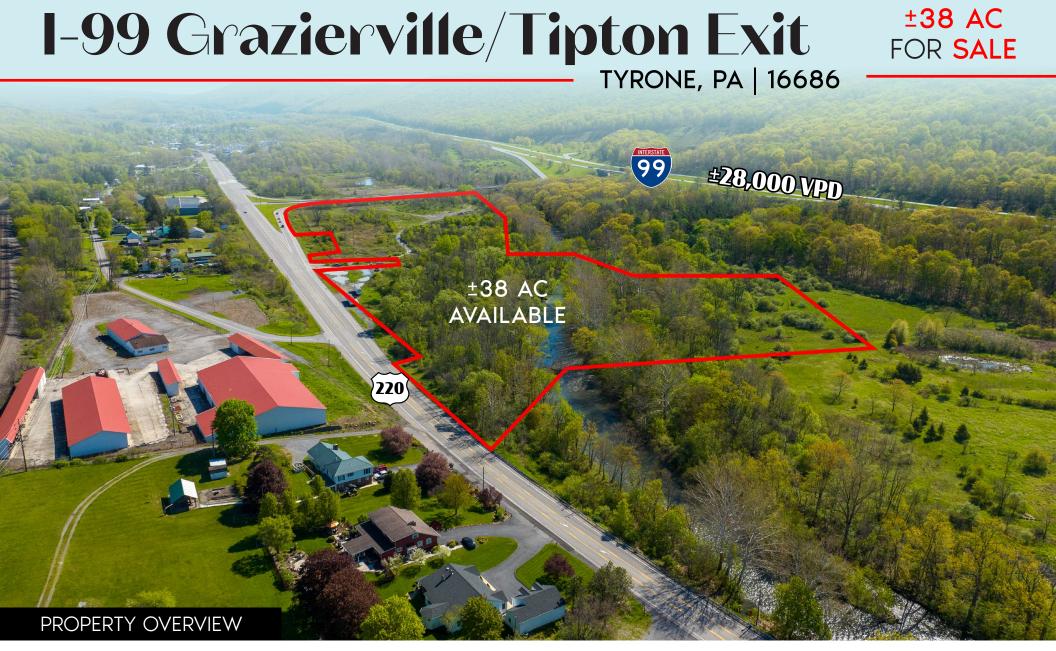

This 38-acre tract features excellent visibility and proximity to Interstate 99 (± 28,000 VPD) and State Route 220. The land has all utilities to the site and offers close proximity to the region's Delgrosso Spaghetti Sauce Plant and the Delgrosso Amusement Park (192.6K Visitors per year). In addition, this property sits in the middle of the Tyrone and Tipton market, offering a quick drive to State College and Altoona. The property would be an excellent fit for a Convenience or Truck Fueling Station, Industrial Warehouse, Travel Center, Medical or Retail.

# -99 Grazierville/Tipton Exit

± 38 AC FOR **SALE** 

| DEMOGRAPHICS                               | 5 MILE   | 7 MILE   | 10 MILE  |
|--------------------------------------------|----------|----------|----------|
| TOTAL POPULATION                           | 13,626   | 17,749   | 34,790   |
| TOTAL EMPLOYEES                            | 3,815    | 4,562    | 8,423    |
| AVERAGE HHI                                | \$80,274 | \$87,446 | \$87,348 |
| TOTAL HOUSEHOLDS                           | 5,719    | 7,502    | 14,253   |
| TRAFFIC COUNTS: Interstate 99 ± 28,000 VPD |          |          |          |