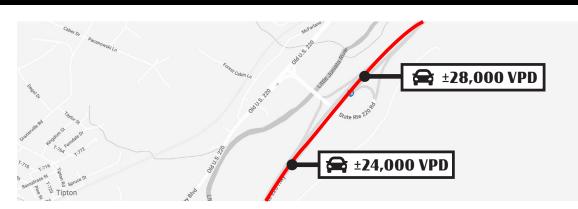

# -99 Grazierville/Tipton Exit

± 38 AC FOR **SALE** 

| DEMOGRAPHICS                               | 5 MILE   | 7 MILE   | 10 MILE  |
|--------------------------------------------|----------|----------|----------|
| TOTAL POPULATION                           | 13,626   | 17,749   | 34,790   |
| TOTAL EMPLOYEES                            | 3,815    | 4,562    | 8,423    |
| AVERAGE HHI                                | \$80,274 | \$87,446 | \$87,348 |
| TOTAL HOUSEHOLDS                           | 5,719    | 7,502    | 14,253   |
| TRAFFIC COUNTS: Interstate 99 ± 28,000 VPD |          |          |          |