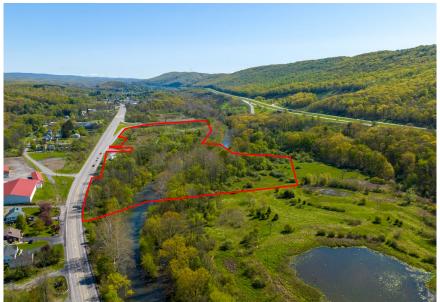

This 38-acre tract features excellent visibility and proximity to Interstate 99 (± 28,000 VPD) and State Route 220. The land has all utilities to the site and offers close proximity to the region's Delgrosso Spaghetti Sauce Plant and the Delgrosso Amusement Park (192.6K Visitors per year). In addition, this property sits in the middle of the Tyrone and Tipton market, offering a quick drive to State College and Altoona. The property would be an excellent fit for a Convenience or Truck Fueling Station, Industrial Warehouse, Travel Center, Medical or Retail.