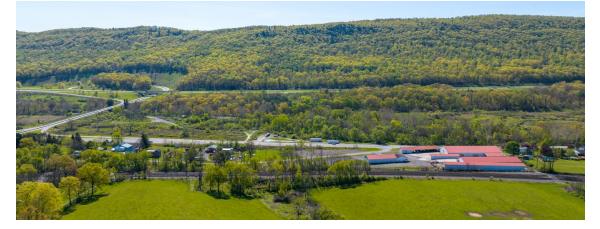

This 38-acre tract features excellent visibility and proximity to Interstate 99 (± 28,000 VPD) and State Route 220. The land has all utilities to the site and offers close proximity to the region's Delgrosso Spaghetti Sauce Plant and the Delgrosso Amusement Park (192.6K Visitors per year). In addition, this property sits in the middle of the Tyrone and Tipton market, offering a quick drive to State College and Altoona. The property would be an excellent fit for a Convenience or Truck Fueling Station, Industrial Warehouse, Travel Center, Medical or Retail.