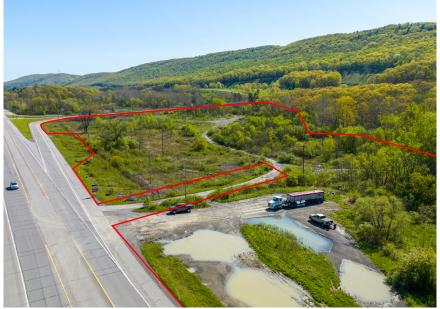

This 38-acre tract features excellent visibility and proximity to Interstate 99 (± 28,000 VPD) and State Route 220. The land has all utilities to the site and offers close proximity to the region's Delgrosso Spaghetti Sauce Plant and the Delgrosso Amusement Park (192.6K Visitors per year). In addition, this property sits in the middle of the Tyrone and Tipton market, offering a quick drive to State College and Altoona. The property would be an excellent fit for a Convenience or Truck Fueling Station, Industrial Warehouse, Travel Center, Medical or Retail.

# -99 Grazierville/Tipton Exit

± 38 AC FOR **SALE** 

| DEMOGRAPHICS                               | 5 MILE   | 7 MILE   | 10 MILE  |
|--------------------------------------------|----------|----------|----------|
| TOTAL POPULATION                           | 13,626   | 17,749   | 34,790   |
| TOTAL EMPLOYEES                            | 3,815    | 4,562    | 8,423    |
| AVERAGE HHI                                | \$80,274 | \$87,446 | \$87,348 |
| TOTAL HOUSEHOLDS                           | 5,719    | 7,502    | 14,253   |
| TRAFFIC COUNTS: Interstate 99 ± 28,000 VPD |          |          |          |