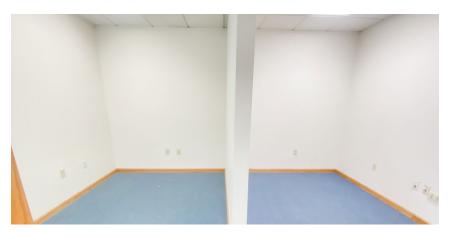

### **Property** Description

A spacious, +/- 1,746 sf office space is for lease in The Logan Centre in Altoona, PA. The space was formerly used as a medical space, but it can accommodate any office user. The space contains a waiting area, reception area, a kitchenette, 2 individual restrooms, 5 private offices, and 4 large built in cubicles. Upon entry into the building, the interior is illuminated by a large skylight window that allows for plenty of natural light. There is pylon signage with visibility from Logan Blvd to display your business. Current co-tenants in the building include a spa and other medical users. Don't miss the chance to lease this space on Logan Boulevard today!

### **Property** Highlights

- Easy access to Route 220
- Walking distance from restaurants and shopping
- Large skylight
- Visibility from Logan Blvd
- Spacious office with individual offices and built-in cubes
- Kitchenette and both waiting and reception areas
- Signage available