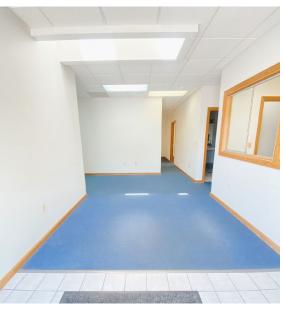

### **Property** Description

A spacious, +/- 1,746 sf office space is for lease in The Logan Centre in Altoona, PA. The space was formerly used as a medical space, but it can accommodate any office user. The space contains a waiting area, reception area, a kitchenette, 2 individual restrooms, 5 private offices, and 4 large built in cubicles. Upon entry into the building, the interior is illuminated by a large skylight window that allows for plenty of natural light. There is pylon signage with visibility from Logan Blvd to display your business. Current co-tenants in the building include a spa and other medical users. Don't miss the chance to lease this space on Logan Boulevard today!

### **Property** Highlights

- Easy access to Route 220
- Walking distance from restaurants and shopping
- Large skylight
- Visibility from Logan Blvd
- Spacious office with individual offices and built-in cubes
- Kitchenette and both waiting and reception areas
- Signage available