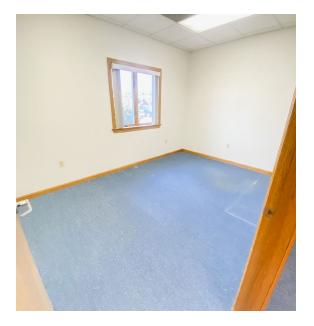

### **Property** Description

A spacious, +/- 1,746 sf office space is for lease in The Logan Centre in Altoona, PA. The space was formerly used as a medical space, but it can accommodate any office user. The space contains a waiting area, reception area, a kitchenette, 2 individual restrooms, 5 private offices, and 4 large built in cubicles. Upon entry into the building, the interior is illuminated by a large skylight window that allows for plenty of natural light. There is pylon signage with visibility from Logan Blvd to display your business. Current co-tenants in the building include a spa and other medical users. Don't miss the chance to lease this space on Logan Boulevard today!

### **Property** Highlights

- Easy access to Route 220
- Walking distance from restaurants and shopping
- Large skylight
- Visibility from Logan Blvd
- Spacious office with individual offices and built-in cubes
- Kitchenette and both waiting and reception areas
- Signage available