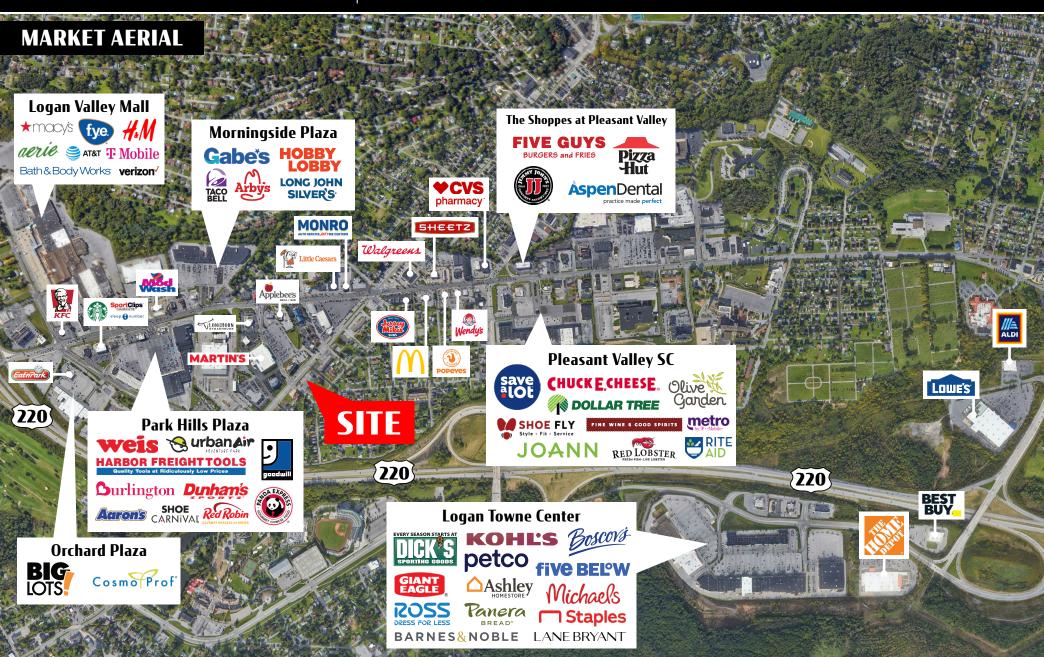

### **Location** Description

The property is ideally located on Logan Blvd, which is just off Plank Road, the main retail corridor in Altoona, PA. The site allows for easy access to Route 220, a major throughfare that extends to Pittsburgh. Restaurants and shopping within walking distance of the site include Burger King, Applebee's, Jersey Mikes, and many more.