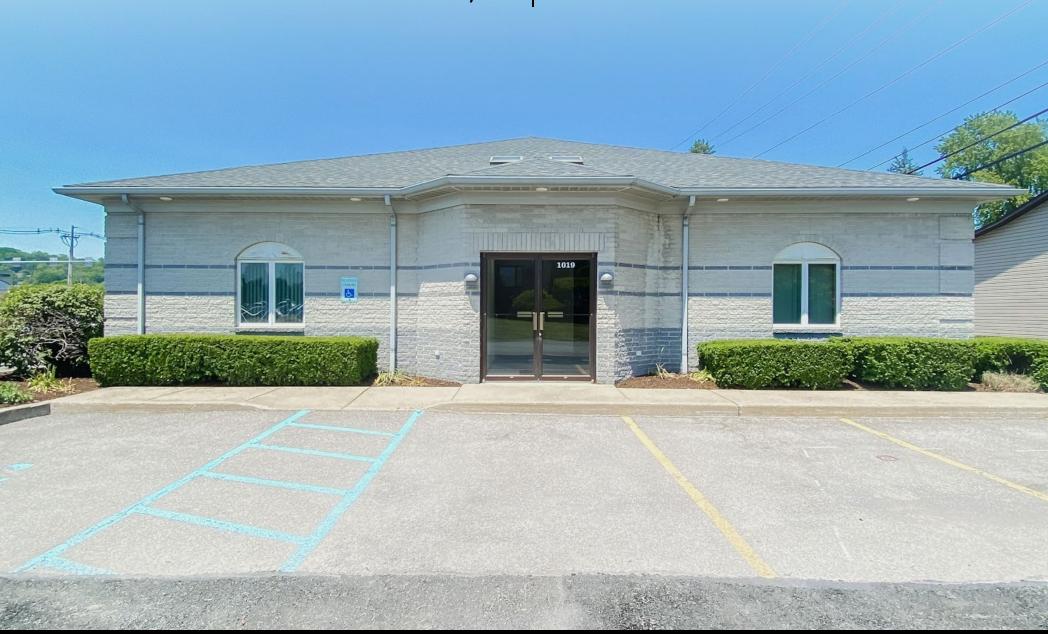

# 1019 Logan Blvd

±1,746 SF OFFICE SPACE FOR LEASE

ALTOONA, PA | 16602

### **Property** Description

A spacious, +/- 1,746 sf office space is for lease in The Logan Centre in Altoona, PA. The space was formerly used as a medical space, but it can accommodate any office user. The space contains a waiting area, reception area, a kitchenette, 2 individual restrooms, 5 private offices, and 4 large built in cubicles. Upon entry into the building, the interior is illuminated by a large skylight window that allows for plenty of natural light. There is pylon signage with visibility from Logan Blvd to display your business. Current co-tenants in the building include a spa and other medical users. Don't miss the chance to lease this space on Logan Boulevard today!

### **Property** Highlights

- Easy access to Route 220
- Walking distance from restaurants and shopping
- Large skylight
- Visibility from Logan Blvd
- Spacious office with individual offices and built-in cubes
- Kitchenette and both waiting and reception areas
- Signage available