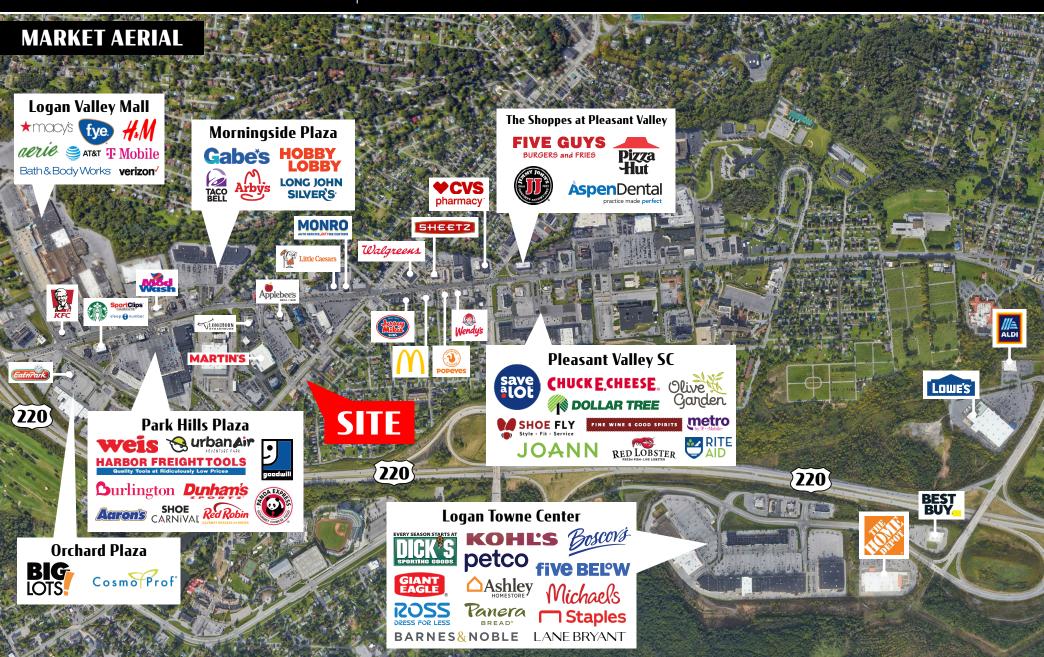

### **Location** Description

The property is ideally located on Logan Blvd, which is just off Plank Road, the main retail corridor in Altoona, PA. The site allows for easy access to Route 220, a major throughfare that extends to Pittsburgh. Restaurants and shopping within walking distance of the site include Burger King, Applebee's, Jersey Mikes, and many more.