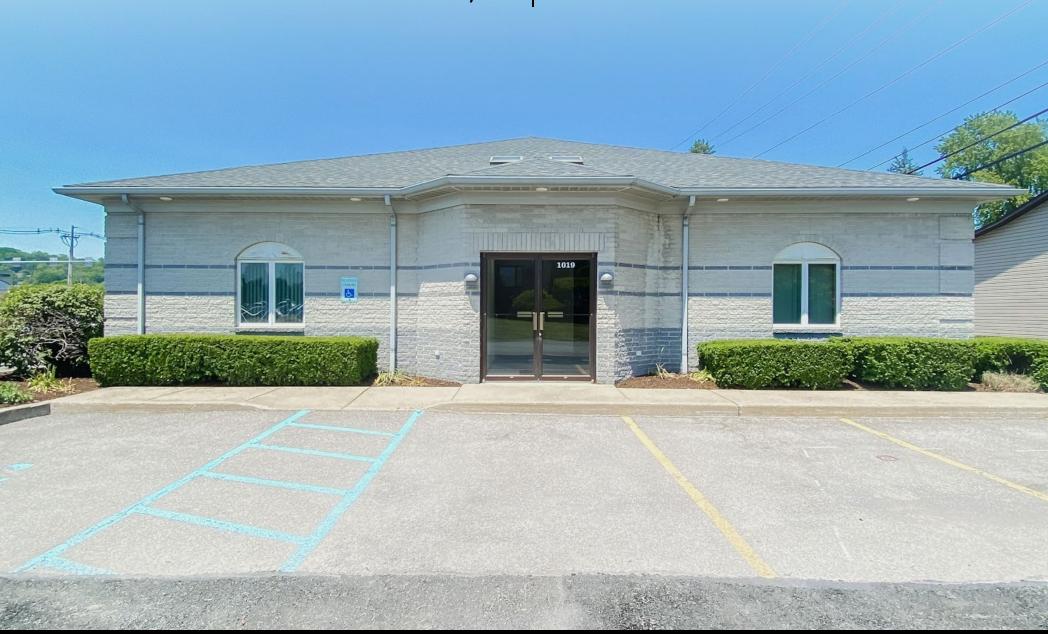

# 1019 Logan Blvd

±1,746 SF OFFICE SPACE FOR LEASE

ALTOONA, PA | 16602

# 1019 Logan Blvd

ALTOONA, PA | 16602

### **Property** Description

A spacious, +/- 1,746 sf office space is for lease in The Logan Centre in Altoona, PA. The space was formerly used as a medical space, but it can accommodate any office user. The space contains a waiting area, reception area, a kitchenette, 2 individual restrooms, 5 private offices, and 4 large built in cubicles. Upon entry into the building, the interior is illuminated by a large skylight window that allows for plenty of natural light. There is pylon signage with visibility from Logan Blvd to display your business. Current co-tenants in the building include a spa and other medical users. Don't miss the chance to lease this space on Logan Boulevard today!