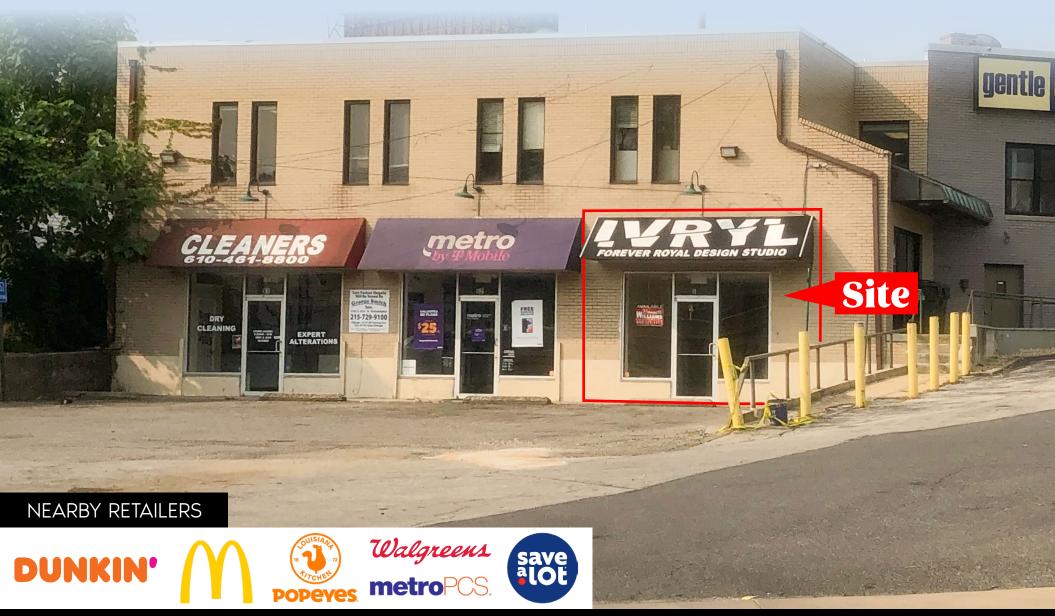

# 14-20 MacDade Blvd COLLINGDALE, PA | 19023

± 800 SF FOR LEASE

Anthony Curcio 484.571.5764

For Leasing Information: 610.321.1111 | Learn more online at www.bennettwilliams.com

#### PROPERTY HIGHLIGHTS

- Ultra-Dense population- 611,729 within a 5-mile radius, 251,566 in 3 miles
- High visibility on traffic light controlled corner
- Nearby retail includes McDonalds, Dunkin, Walgreens, Popeyes, Save A Lot, Produce Junction, Metro PCS