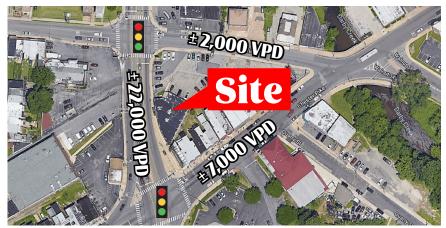

#### TRAFFIC COUNTS: MacDade Blvd ±22,000 VPD

#### PROPERTY HIGHLIGHTS

- Ultra-Dense population- 611,729 within a 5-mile radius, 251,566 in 3 miles
- High visibility on traffic light controlled corner
- Nearby retail includes McDonalds, Dunkin, Walgreens, Popeyes, Save A Lot, Produce Junction, Metro PCS