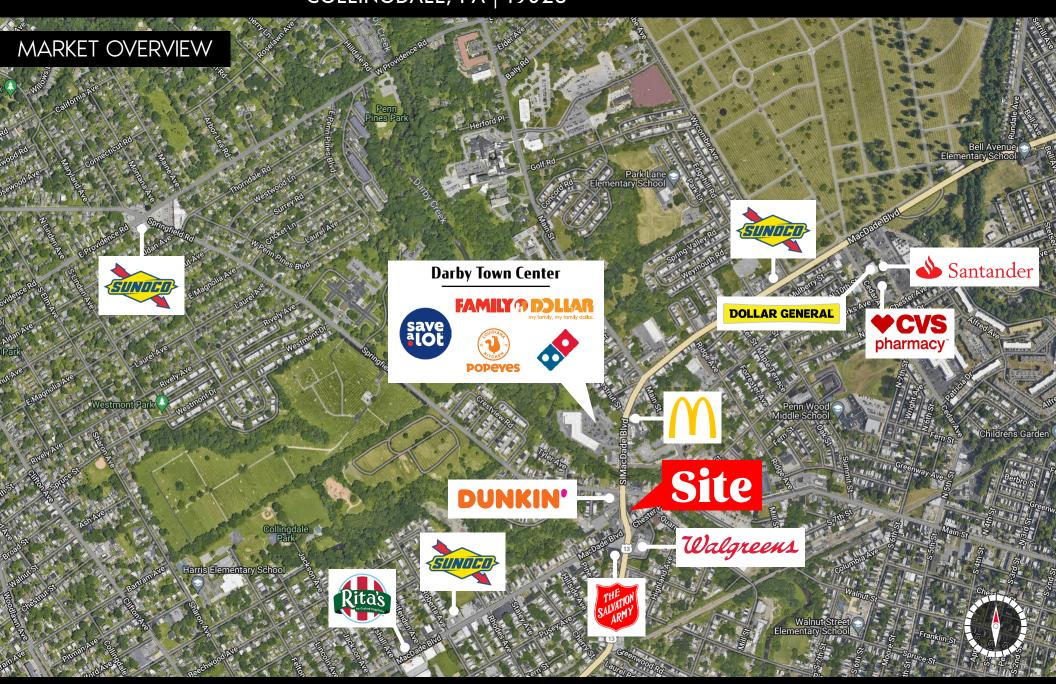

#### PROPERTY HIGHLIGHTS

- Ultra-Dense population- 611,729 within a 5-mile radius, 251,566 in 3 miles
- High visibility on traffic light controlled corner
- Nearby retail includes McDonalds, Dunkin, Walgreens, Popeyes, Save A Lot, Produce Junction, Metro PCS