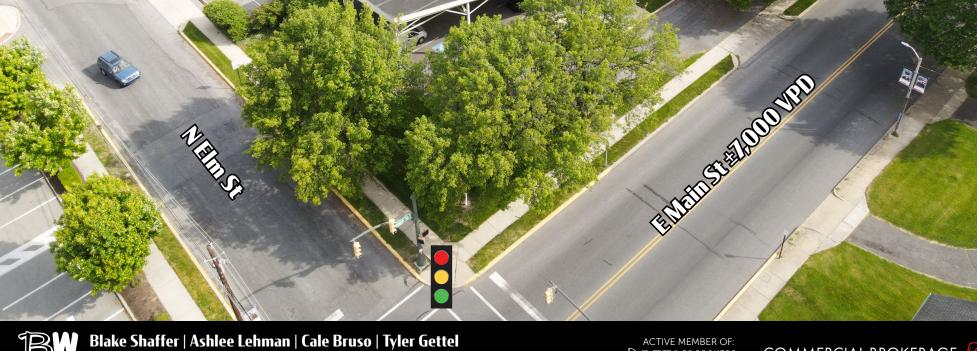

## PROPERTY OVERVIEW

**601 E Main Street** is a 1.37-acre lot with a 2,730-sf building for lease. It's ideally positioned on the fully signalized corner of E Main Street and N Elm Street in Downtown Kutztown, which is home to Kutztown University (8,500 Students). The site benefits from ample parking, easy access, great visibility and exposure, and signage opportunity. Nearby national retailers include Verizon Wireless, Rite Aid, Weis Markets, and Planet Fitness, just to name a few.

| DEMOGRAPHICS                         | <b>3 MILE</b> | 5 MILE    | 7 MILE    |
|--------------------------------------|---------------|-----------|-----------|
| TOTAL POPULATION                     | 11,295        | 22,686    | 42,063    |
| TOTAL EMPLOYEES                      | 3,719         | 6,876     | 11,077    |
| AVERAGE HHI                          | \$88,403      | \$103,621 | \$113,327 |
| TOTAL HOUSEHOLDS                     | 3,334         | 7,851     | 15,171    |
| TRAFFIC COUNTS: E Main St ±7,000 VPD |               |           |           |