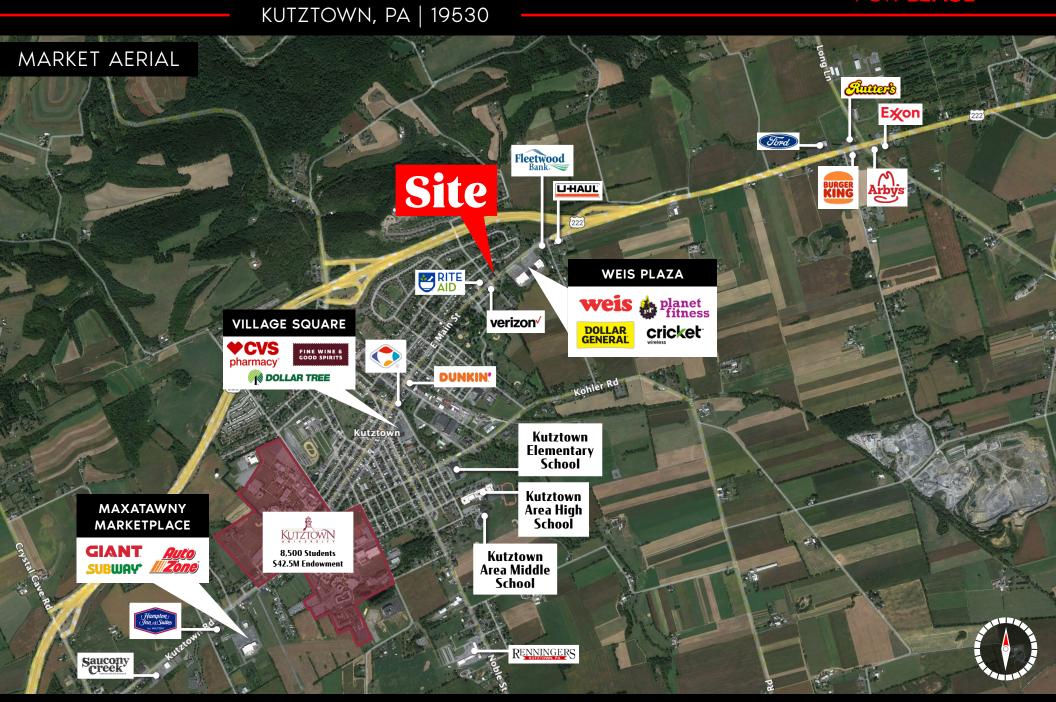

## PROPERTY OVERVIEW

**601 E Main Street** is a 1.37-acre lot with a 2,730-sf building for lease. It's ideally positioned on the fully signalized corner of E Main Street and N Elm Street in Downtown Kutztown, which is home to Kutztown University (8,500 Students). The site benefits from ample parking, easy access, great visibility and exposure, and signage opportunity. Nearby national retailers include Verizon Wireless, Rite Aid, Weis Markets, and Planet Fitness, just to name a few.

| DEMOGRAPHICS                         | <b>3 MILE</b> | 5 MILE    | 7 MILE    |
|--------------------------------------|---------------|-----------|-----------|
| TOTAL POPULATION                     | 11,295        | 22,686    | 42,063    |
| TOTAL EMPLOYEES                      | 3,719         | 6,876     | 11,077    |
| AVERAGE HHI                          | \$88,403      | \$103,621 | \$113,327 |
| TOTAL HOUSEHOLDS                     | 3,334         | 7,851     | 15,171    |
| TRAFFIC COUNTS: E Main St ±7,000 VPD |               |           |           |