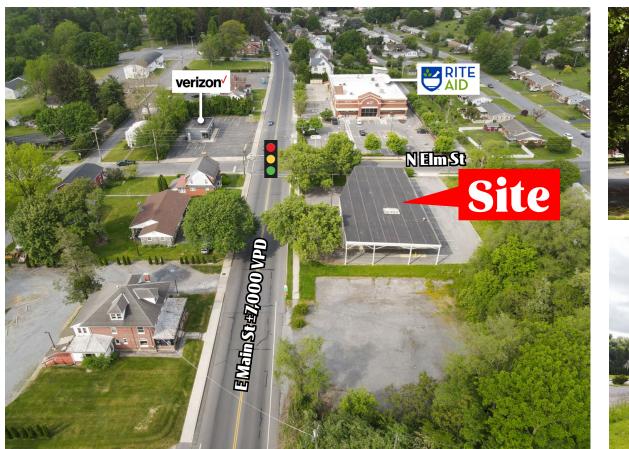

## PROPERTY OVERVIEW

**601 E Main Street** is a 1.37-acre lot with a 2,730-sf building for lease. It's ideally positioned on the fully signalized corner of E Main Street and N Elm Street in Downtown Kutztown, which is home to Kutztown University (8,500 Students). The site benefits from ample parking, easy access, great visibility and exposure, and signage opportunity. Nearby national retailers include Verizon Wireless, Rite Aid, Weis Markets, and Planet Fitness, just to name a few.