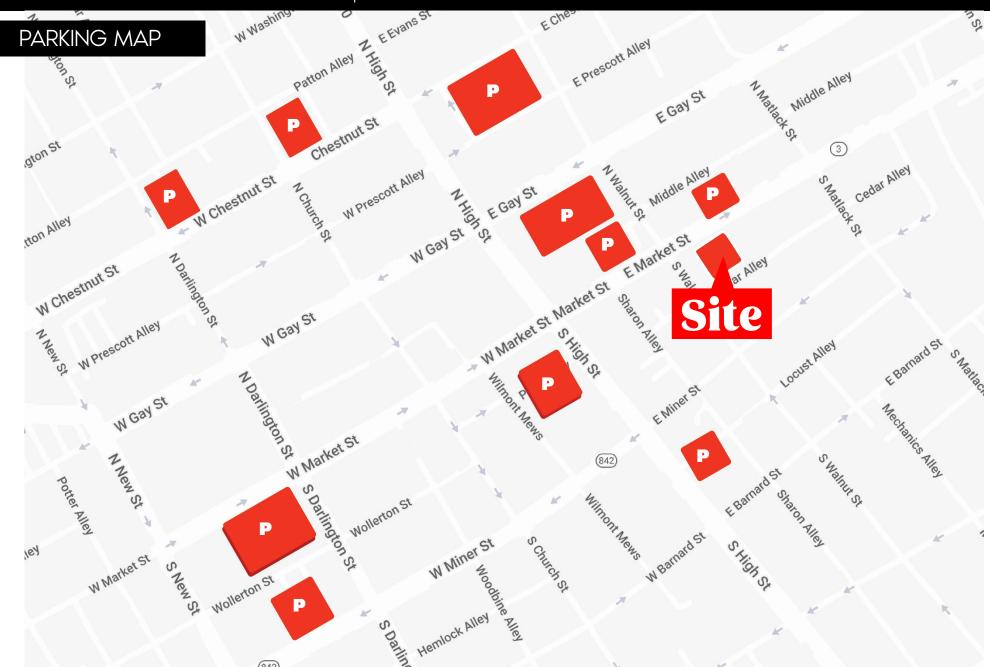

### PROPERTY HIGHLIGHTS

- Retail/Restaurant (2nd generation)
- 1,865 SF
- Township: Borough of West Chester
- Zoning: Town Center/Retail Overlay
- · Parking: Street Parking
- Walk Score: 96
- Base: \$30.00
- Lease: NNN (\$5.44)
- Utilities: Natural Gas, Public Water & Sewer
  - Gas Line: 1.5 inches
  - HVAC: Two (2) Five (5) Tonne Units
- Equipment: Call for Details & Terms