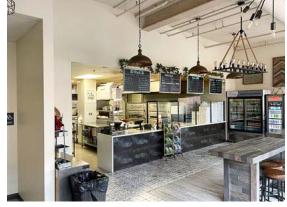

### PROPERTY HIGHLIGHTS

- Retail/Restaurant (2nd generation)
- 1,865 SF
- Township: Borough of West Chester
- Zoning: Town Center/Retail Overlay
- · Parking: Street Parking
- Walk Score: 96
- Base: \$30.00
- Lease: NNN (\$5.44)
- Utilities: Natural Gas, Public Water & Sewer
  - Gas Line: 1.5 inches
  - HVAC: Two (2) Five (5) Tonne Units
- Equipment: Call for Details & Terms