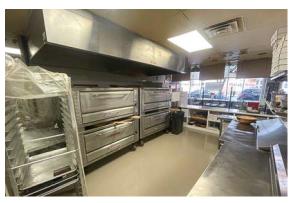

### PROPERTY HIGHLIGHTS

- Retail/Restaurant (2nd generation)
- 1,865 SF
- Township: Borough of West Chester
- Zoning: Town Center/Retail Overlay
- · Parking: Street Parking
- Walk Score: 96
- Base: \$30.00
- Lease: NNN (\$5.44)
- Utilities: Natural Gas, Public Water & Sewer
  - Gas Line: 1.5 inches
  - HVAC: Two (2) Five (5) Tonne Units
- Equipment: Call for Details & Terms