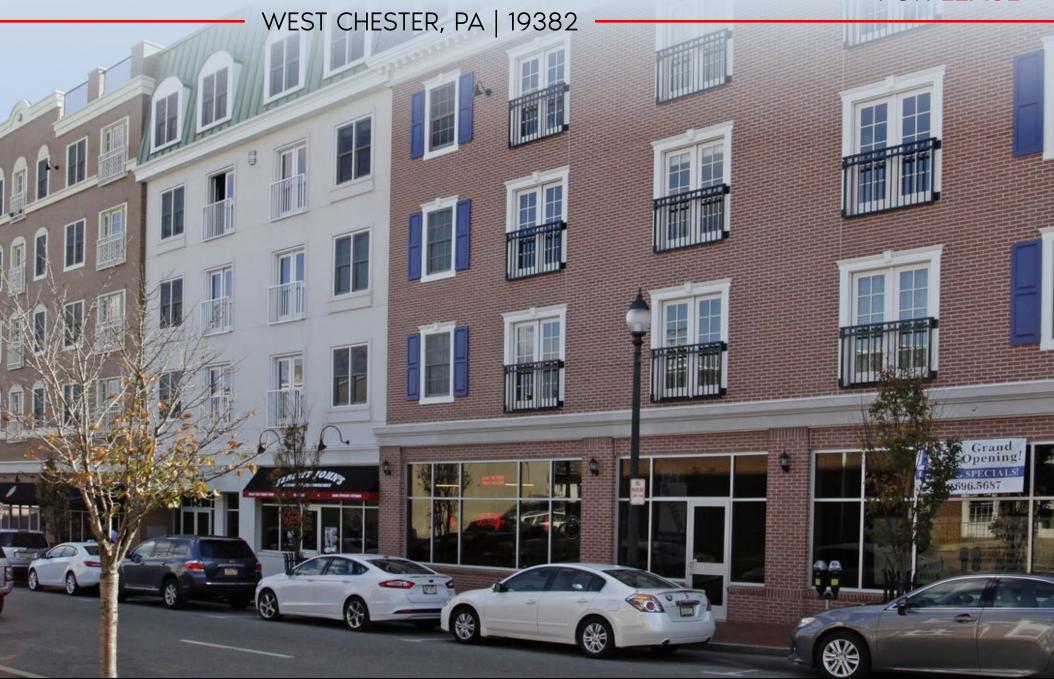

1,865 SF FOR LEASE

WEST CHESTER, PA | 19382

### PROPERTY HIGHLIGHTS

- Retail/Restaurant (2nd generation)
- 1,865 SF
- Township: Borough of West Chester
- Zoning: Town Center/Retail Overlay
- · Parking: Street Parking
- Walk Score: 96
- Base: \$30.00
- Lease: NNN (\$5.44)
- Utilities: Natural Gas, Public Water & Sewer
  - Gas Line: 1.5 inches
  - HVAC: Two (2) Five (5) Tonne Units
- Equipment: Call for Details & Terms