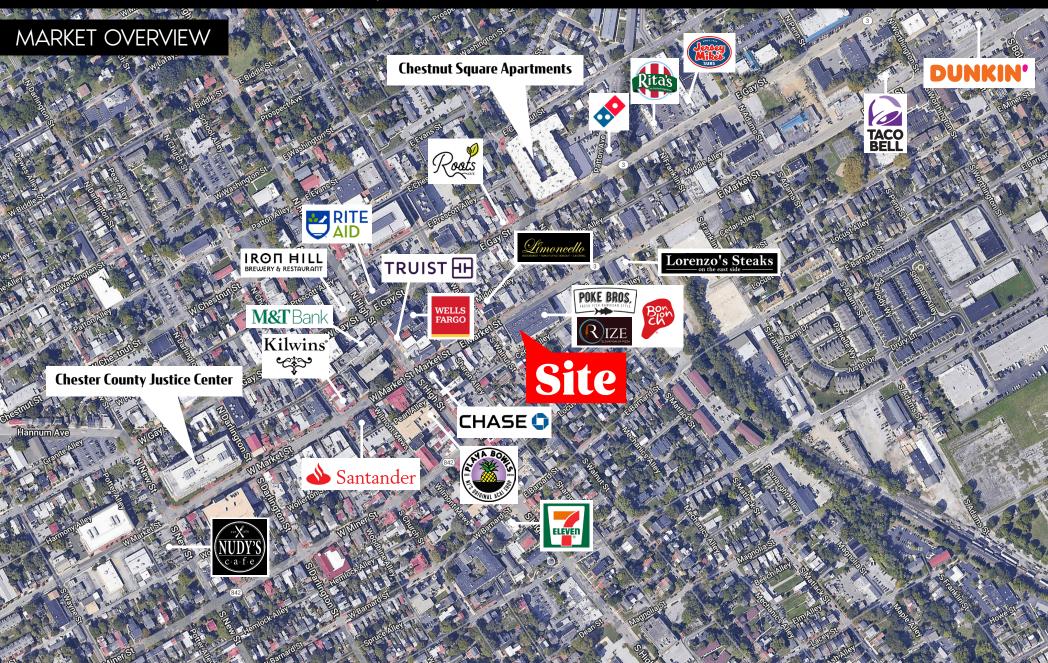

2,799 Employees: 2,561 Physicians: 687



West Chester is the official County Seat of Chester County, PA.

As of the 2020 census, the population of Chester County was 534,413, increasing by 7.1% from 498,886 in 2010.

## **525 BUSINESSES IN DOWNTOWN WEST CHESTER**

13,000 BUSINESSES
WITHIN A 10 MILE RADIUS

## 10,400 DOWNTOWN EMPLOYEES

#### **EMPLOYMENT**

Borough of West Chester Tenants (Publicly Traded) BB&T Bank Merdian Bank Wells Fargo Bank Univest Bank Santander Bank

Janney Montgomery Scott Verrica Pharmaceuticals ALL PLAN Starbucks Northwestern Mutual Testo Chase Bank

## BOROUGH OF WEST CHESTER PRIVATELY HELD COMPANY HEADQUARTERS

STP Financial Brandywine Valley YMCA Align5 Bernardon MacElree Harvey, Ltd. Lamb McErlane, PC Gawthrop Greenwood, PC SCiOR



WEST CHESTER, PA | 19382





WEST CHESTER, PA | 19382





# About Bennett Williams



Since its founding in 1956, Bennett Williams Commercial, Inc. has offered full Commercial Real Estate services to the Central Pennsylvania region and beyond. We have served thousands of commercial, industrial and retail clients as we have grown in size and reputation. With our team of both experienced and knowledgeable executives as well as young and energetic professionals, we have the team to handle any commercial real estate need.

At Bennett Williams, your investments are always in good hands. Our retail Investment sales group provides top notch investment sales services for all categories of retail investments for both buyers and sellers alike, whether institutional or local, throughout the Central Pennsylvania landscape. W