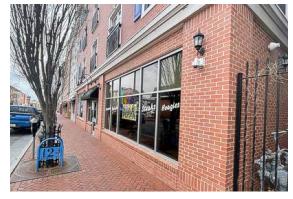

1,865 SF FOR LEASE



WEST CHESTER, PA | 19382













### PROPERTY HIGHLIGHTS

- Retail/Restaurant (2nd generation)
- 1,865 SF
- Township: Borough of West Chester
- Zoning: Town Center/Retail Overlay
- · Parking: Street Parking
- Walk Score: 96
- Base: \$30.00
- Lease: NNN (\$5.44)
- Utilities: Natural Gas, Public Water & Sewer
  - Gas Line: 1.5 inches
  - HVAC: Two (2) Five (5) Tonne Units
- Equipment: Call for Details & Terms

| DEMOGRAPHICS     | 1 MILE    | 3 MILE    | 5 MILE    |
|------------------|-----------|-----------|-----------|
| TOTAL POPULATION | 20,493    | 60,329    | 112,582   |
| TOTAL EMPLOYEES  | 17,072    | 35,023    | 55,279    |
| AVERAGE HHI      | \$114,737 | \$160,224 | \$175,547 |
| TOTAL HOUSEHOLDS | 7,535     | 21,986    | 42,121    |

TRAFFIC COUNTS: E Market St ±17,700 VPD

WEST CHESTER, PA | 19382



**Total