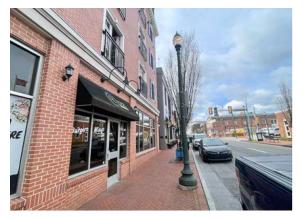

### PROPERTY HIGHLIGHTS

- Retail/Restaurant (2nd generation)
- 1,865 SF
- Township: Borough of West Chester
- Zoning: Town Center/Retail Overlay
- · Parking: Street Parking
- Walk Score: 96
- Base: \$30.00
- Lease: NNN (\$5.44)
- Utilities: Natural Gas, Public Water & Sewer
  - Gas Line: 1.5 inches
  - HVAC: Two (2) Five (5) Tonne Units
- Equipment: Call for Details & Terms