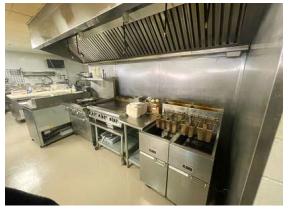

### PROPERTY HIGHLIGHTS

- Retail/Restaurant (2nd generation)
- 1,865 SF
- Township: Borough of West Chester
- Zoning: Town Center/Retail Overlay
- · Parking: Street Parking
- Walk Score: 96
- Base: \$30.00
- Lease: NNN (\$5.44)
- Utilities: Natural Gas, Public Water & Sewer
  - Gas Line: 1.5 inches
  - HVAC: Two (2) Five (5) Tonne Units
- Equipment: Call for Details & Terms