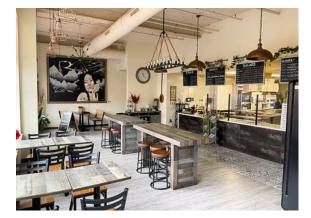

### PROPERTY HIGHLIGHTS

- Retail/Restaurant (2nd generation)
- 1,865 SF
- Township: Borough of West Chester
- Zoning: Town Center/Retail Overlay
- · Parking: Street Parking
- Walk Score: 96
- Base: \$30.00
- Lease: NNN (\$5.44)
- Utilities: Natural Gas, Public Water & Sewer
  - Gas Line: 1.5 inches
  - HVAC: Two (2) Five (5) Tonne Units
- Equipment: Call for Details & Terms