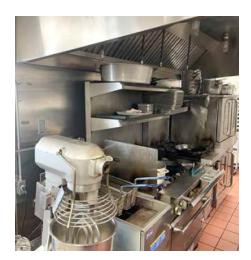

### PROPERTY HIGHLIGHTS

- Sublet/Lease Opportunity
- Use: Take Out Cafe (2nd generation)
- 1,475 SF
- Township: Borough of West Chester
- Parking: On Site (nose in)
- Remaining Term: 2/28/24
- Current Base: \$2815.63 (\$22.90)
- Current CAM: \$184.37 (\$1.50)
- Total Rent: \$3,000.00
- Equipment: Call for Details & Terms