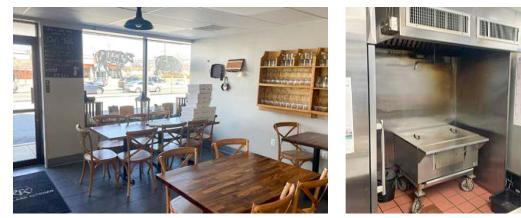

### PROPERTY HIGHLIGHTS

- Sublet/Lease Opportunity
- Use: Take Out Cafe (2nd generation)
- 1,475 SF
- Township: Borough of West Chester
- Parking: On Site (nose in)
- Remaining Term: 2/28/24
- Current Base: \$2815.63 (\$22.90)
- Current CAM: \$184.37 (\$1.50)
- Total Rent: \$3,000.00
- Equipment: Call for Details & Terms