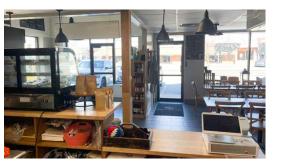

### PROPERTY HIGHLIGHTS

- Sublet/Lease Opportunity
- Use: Take Out Cafe (2nd generation)
- 1,475 SF
- Township: Borough of West Chester
- Parking: On Site (nose in)
- Remaining Term: 2/28/24
- Current Base: \$2815.63 (\$22.90)
- Current CAM: \$184.37 (\$1.50)
- Total Rent: \$3,000.00
- Equipment: Call for Details & Terms