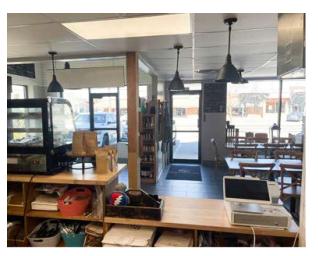

### PROPERTY HIGHLIGHTS

- Sublet/Lease Opportunity
- Use: Take Out Cafe (2nd generation)
- 1,475 SF
- Township: Borough of West Chester
- Parking: On Site (nose in)
- Remaining Term: 2/28/24
- Current Base: \$2815.63 (\$22.90)
- Current CAM: \$184.37 (\$1.50)
- Total Rent: \$3,000.00
- Equipment: Call for Details & Terms