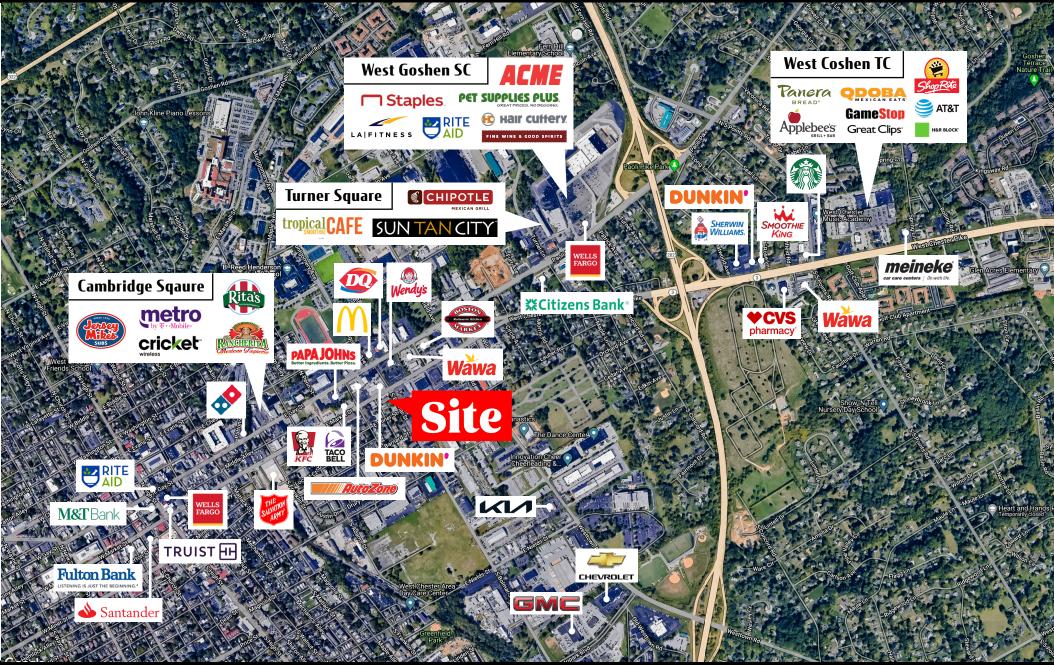

| DEMOGRAPHICS     | 1 MILE    | 3 MILE    | 5 MILE    |
|------------------|-----------|-----------|-----------|
| TOTAL POPULATION | 18,091    | 64,282    | 116,419   |
| TOTAL EMPLOYEES  | 16,616    | 37,079    | 57,793    |
| AVERAGE HHI      | \$114,650 | \$157,950 | \$176,415 |
| TOTAL HOUSEHOLDS | 6,428     | 23,667    | 43,790    |

#### TRAFFIC COUNTS: E Market St ±17,700 VPD

**Tommy Ciccarone** For Lossing Information: 717.873 55

For Leasing Information: 717.843.5555 | Learn more online at www.bennettwilliams.com