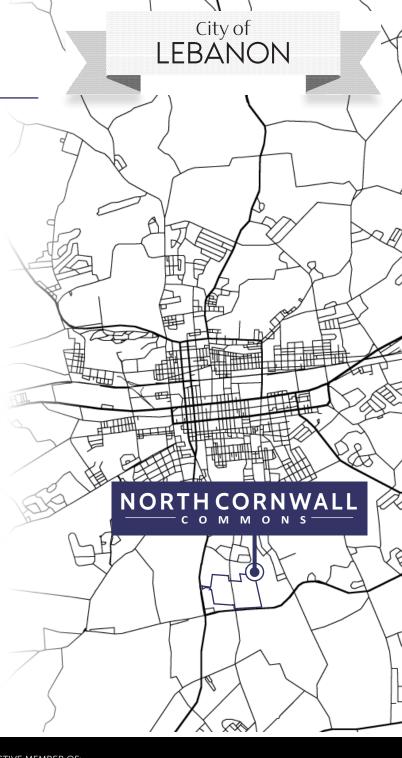

## NORTHCORNWALL

Located adjacent to the intersections of Rocherty Road and Cornwall Road, the development is situated directly across from the Lebanon Valley Exposition Center and Fairgrounds facility. This prime location is within 10 miles of the Pennsylvania Turnpike (I-76), providing easy access to Harrisburg, Lancaster, Philadelphia and Baltimore, and is just east of PA State Route 72, one of Lebanon's primary arteries, currently supporting 20,000 vehicles per day.

The Lebanon Valley is nestled in the pastoral surroundings of south central Pennsylvania. The Lebanon Valley is an area known for its heritage and charm. As part of Pennsylvania Dutch country, its idyllic countryside views are unparalleled; the area is centrally located with numerous metropolitan areas within easy reach. U.S. Interstates 81, 78 and 76 (the Pennsylvania Turnpike) traverse the County, providing travelers with easy access to other major roadways and cities. The County is located approximately 100 miles northwest of Baltimore, 200 miles southwest of New York City, 85 miles west of Philadelphia and 150 miles northwest of Washington, D.C. Lancaster, Reading and Harrisburg are all within 30 miles.