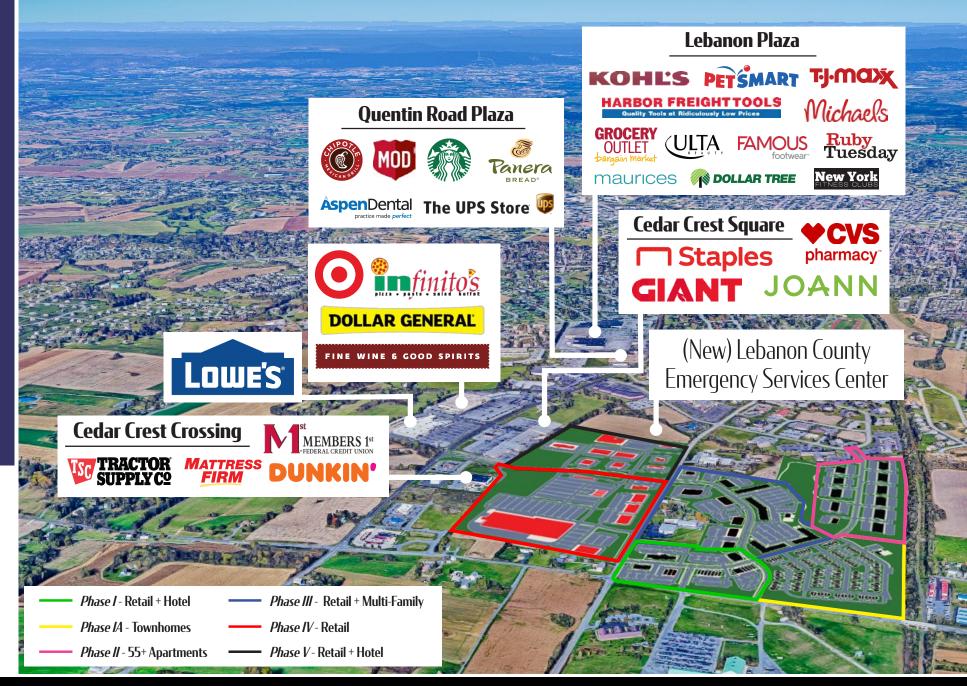

The project, and its related infrastructure improvements, will be completed in phases and will enhance the area's growing retail market as well as improve Lebanon County's ability to accommodate tourists and regional visitors. The project is being touted for its livable community features, allowing residents to live, work and shop in the same geographic area.

## RETAIL MARKET AERIAL