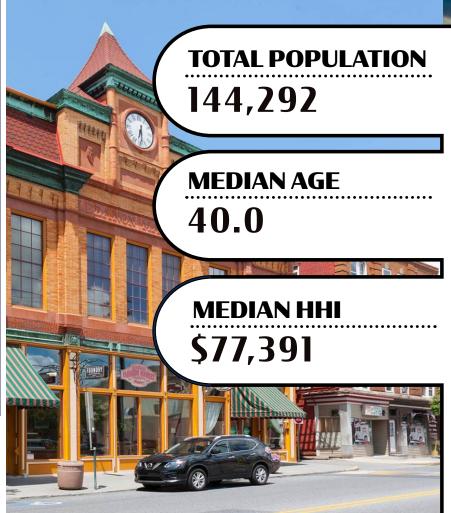

The Lebanon Valley is nestled in the pastoral surroundings of south central Pennsylvania. The Lebanon Valley is an area known for its heritage and charm. As part of Pennsylvania Dutch country, its idyllic countryside views are unparalleled; the area is centrally located with numerous metropolitan areas within easy reach. U.S. Interstates 81, 78 and 76 (the Pennsylvania Turnpike) traverse the County, providing travelers with easy access to other major roadways and cities. The County is located approximately 100 miles northwest of Baltimore, 200 miles southwest of New York City, 85 miles west of Philadelphia and 150 miles northwest of Washington, D.C. Lancaster, Reading and Harrisburg are all within 30 miles.