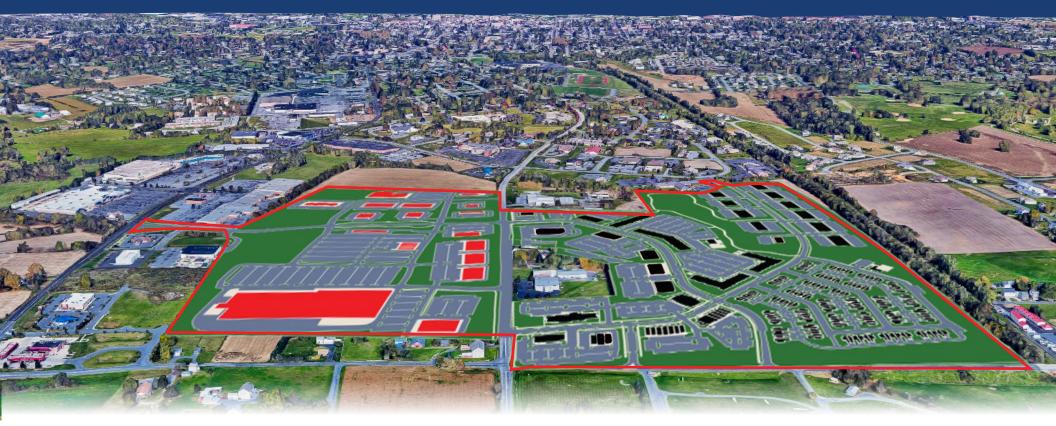

# NORTH CORNWALL commons

1,600 -100,000 SF

Lebanon, PA

**North Cornwall Commons**, Lebanon County's only mixed-use development, integrates vibrant retail businesses with a townhouse and apartment community, a master-planned commercial component and dining and lodging establishments. The project includes 160 townhomes, 220 apartments, a hotel, restaurants, and much more to come.

Byler Holdings LLC, has designed a coordinated and attractive architectural scheme for the various building design features that is reflective of local architectural elements, and incorporates spacious sidewalks, courtyards, extensive landscaping, and bike/walking trails throughout.

The project, and its related infrastructure improvements, will be completed in phases and will enhance the area's growing retail market as well as improve Lebanon County's ability to accommodate tourists and regional visitors. The project is being touted for its livable community features, allowing residents to live, work and shop in the same geographic area.