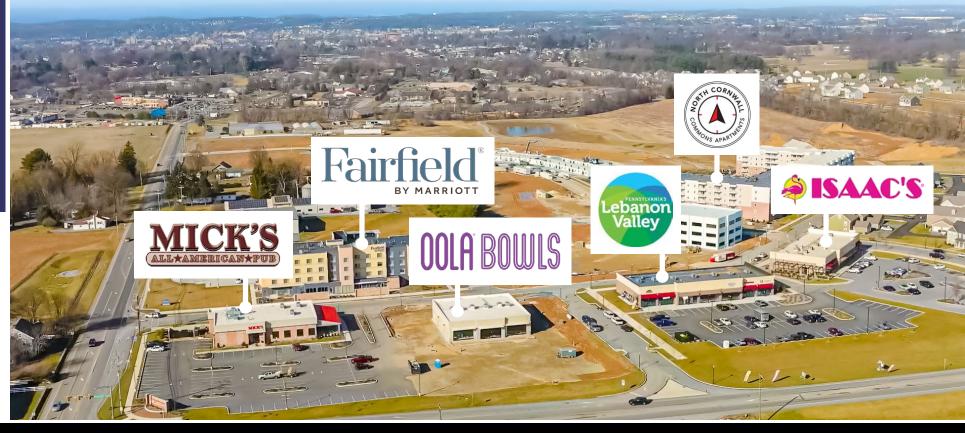

# NORTH CORNWALL commons

1,600 -100,000 SF

Lebanon, PA

**North Cornwall Commons**, Lebanon County's only mixed-use development, integrates vibrant retail businesses with a townhouse and apartment community, a master-planned commercial component and dining and lodging establishments. The project includes 160 townhomes, 220 apartments, a hotel, restaurants, and much more to come.

## NORTHCORNWALL

Located adjacent to the intersections of Rocherty Road and Cornwall Road, the development is situated directly across from the Lebanon Valley Exposition Center and Fairgrounds facility. This prime location is within 10 miles of the Pennsylvania Turnpike (I-76), providing easy access to Harrisburg, Lancaster, Philadelphia and Baltimore, and is just east of PA State Route 72, one of Lebanon's primary arteries, currently supporting 20,000 vehicles per day.