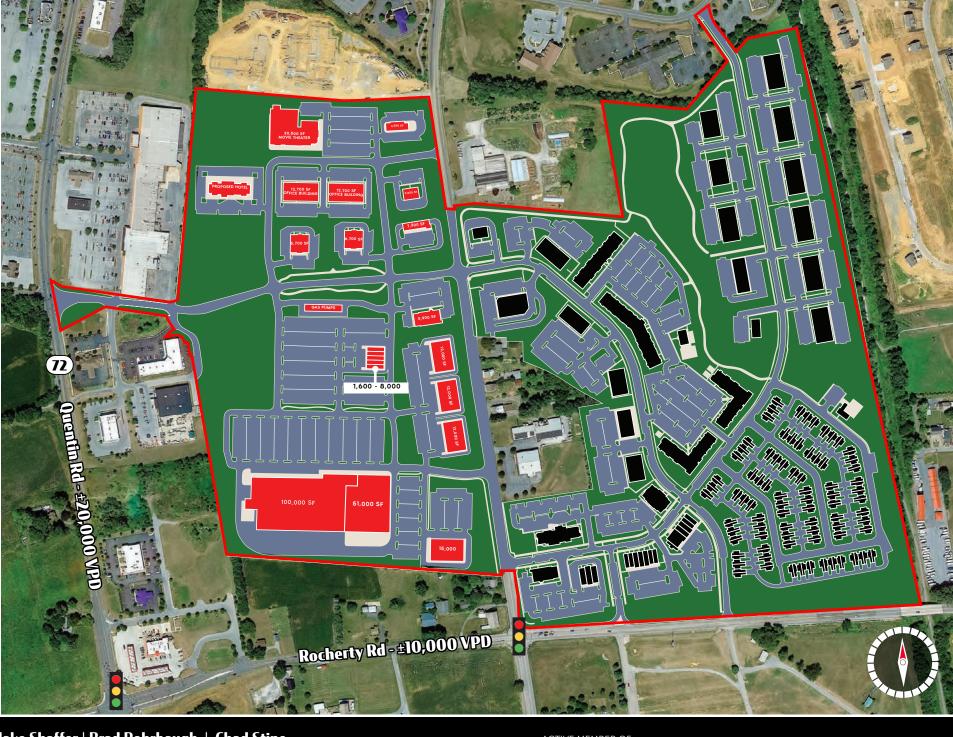

# NORTH CORNWALL commons

1,600 -100,000 SF

Lebanon, PA

**North Cornwall Commons**, Lebanon County's only mixed-use development, integrates vibrant retail businesses with a townhouse and apartment community, a master-planned commercial component and dining and lodging establishments. The project includes 160 townhomes, 220 apartments, a hotel, restaurants, and much more to come.

Byler Holdings LLC, has designed a coordinated and attractive architectural scheme for the various building design features that is reflective of local architectural elements, and incorporates spacious sidewalks, courtyards, extensive landscaping, and bike/walking trails throughout.

The project, and its related infrastructure improvements, will be completed in phases and will enhance the area's growing retail market as well as improve Lebanon County's ability to accommodate tourists and regional visitors. The project is being touted for its livable community features, allowing residents to live, work and shop in the same geographic area.