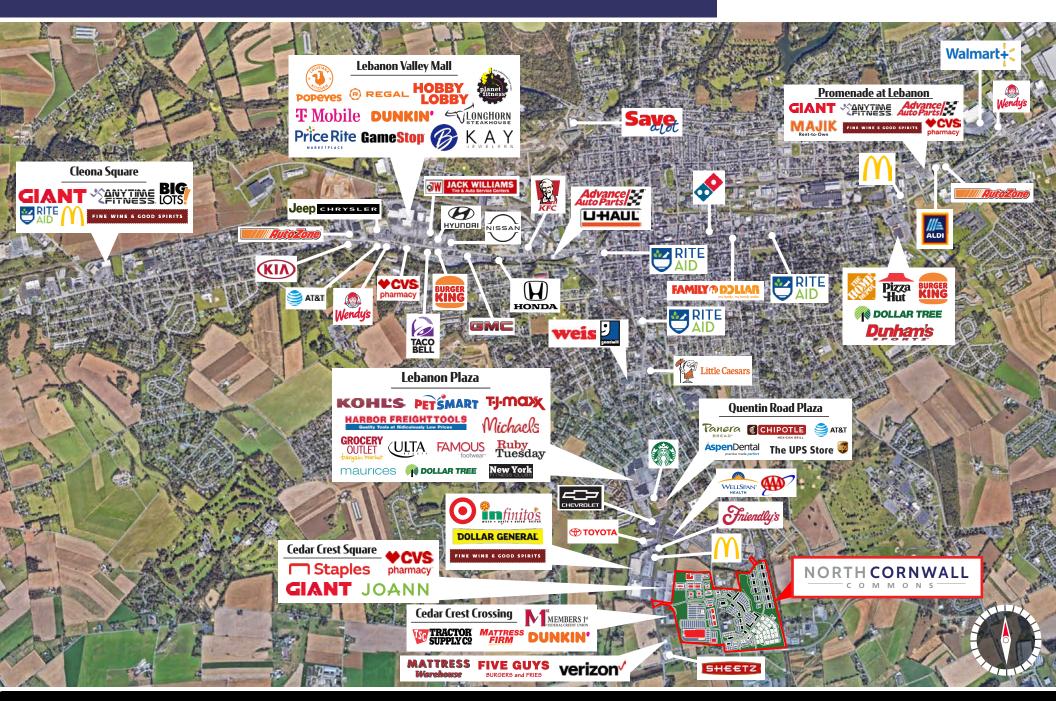

## RETAIL MARKET AERIAL

## **NORTH CORNWALL**

- 3. The Good Samaritan Hospital
- 4. Wal-Mart Associates Inc
- 5. State Government
- 6. Cornwall-Lebanon School District
- 7. Bayer US LLC
- 8. Lebanon School District
- 9. Ace Hardware Distribution Center
- **10. Lebanon County**