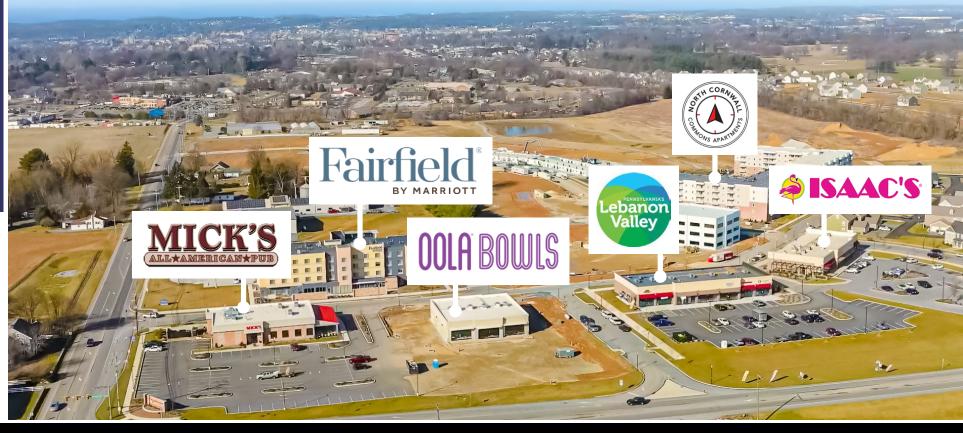

# NORTH CORNWALL commons

1,600 -100,000 <u>SF</u>

Lebanon, PA 17042

**North Cornwall Commons**, Lebanon County's only mixed-use development, integrates vibrant retail businesses with a townhouse and apartment community, a master-planned commercial component and dining and lodging establishments. The project includes 160 townhomes, 220 apartments, a hotel, restaurants, and much more to come.

## **NORTH CORNWALL**

Located adjacent to the intersections of Rocherty Road and Cornwall Road, the development is situated directly across from the Lebanon Valley Exposition Center and Fairgrounds facility. This prime location is within 10 miles of the Pennsylvania Turnpike (I-76), providing easy access to Harrisburg, Lancaster, Philadelphia and Baltimore, and is just east of PA State Route 72, one of Lebanon's primary arteries, currently supporting 20,000 vehicles per day.