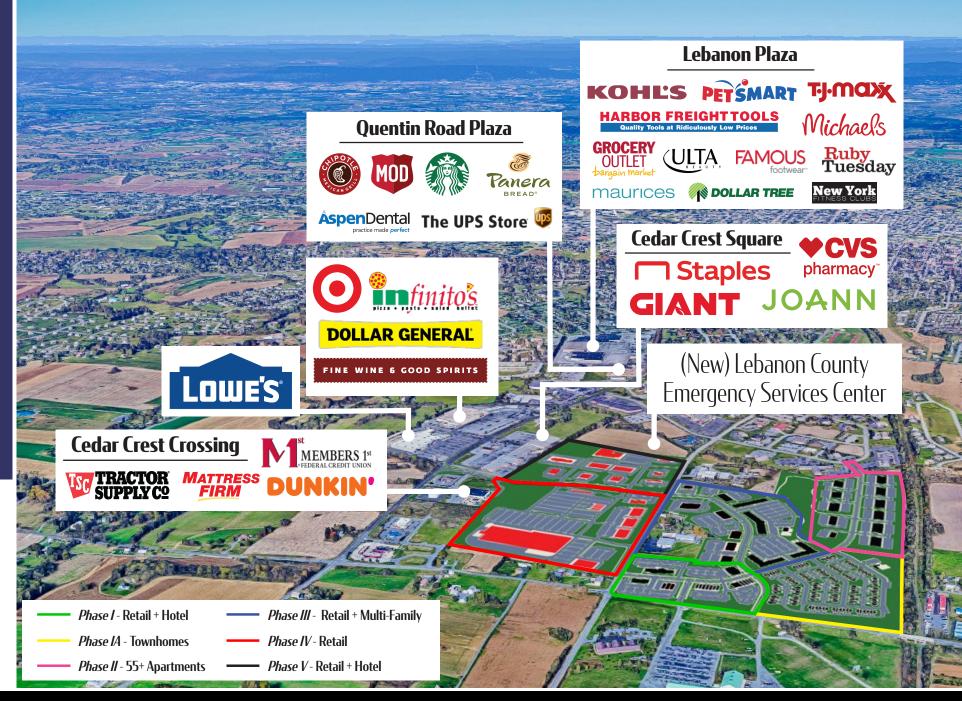

# NORTH CORNWALL commons

1,600 -100,000 <u>SF</u>

Lebanon, PA 17042

**North Cornwall Commons**, Lebanon County's only mixed-use development, integrates vibrant retail businesses with a townhouse and apartment community, a master-planned commercial component and dining and lodging establishments. The project includes 160 townhomes, 220 apartments, a hotel, restaurants, and much more to come.

## **NORTH CORNWALL**

Located adjacent to the intersections of Rocherty Road and Cornwall Road, the development is situated directly across from the Lebanon Valley Exposition Center and Fairgrounds facility. This prime location is within 10 miles of the Pennsylvania Turnpike (I-76), providing easy access to Harrisburg, Lancaster, Philadelphia and Baltimore, and is just east of PA State Route 72, one of Lebanon's primary arteries, currently supporting 20,000 vehicles per day.

The project, and its related infrastructure improvements, will be completed in phases and will enhance the area's growing retail market as well as improve Lebanon County's ability to accommodate tourists and regional visitors. The project is being touted for its livable community features, allowing residents to live, work and shop in the same geographic area.