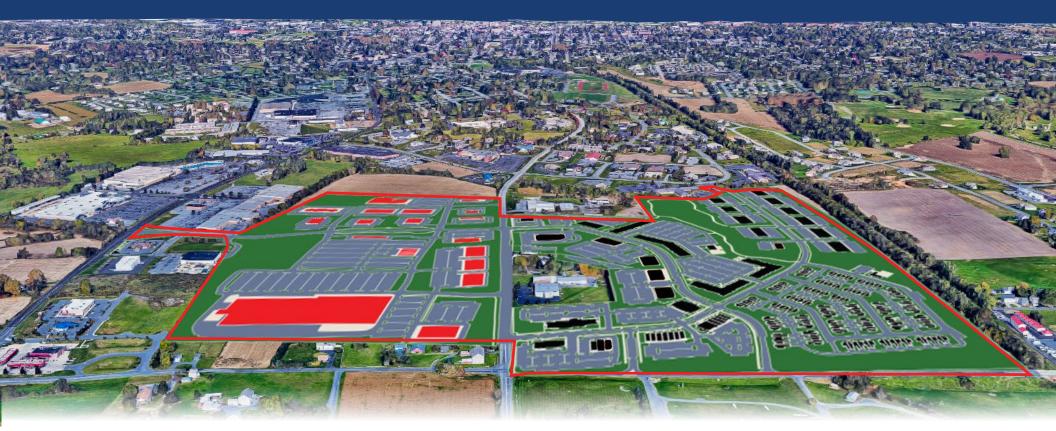

# NORTH CORNWALL commons

1,600 -100,000 <u>SF</u>

Lebanon, PA 17042

**North Cornwall Commons**, Lebanon County's only mixed-use development, integrates vibrant retail businesses with a townhouse and apartment community, a master-planned commercial component and dining and lodging establishments. The project includes 160 townhomes, 220 apartments, a hotel, restaurants, and much more to come.

## **NORTH CORNWALL**

Located adjacent to the intersections of Rocherty Road and Cornwall Road, the development is situated directly across from the Lebanon Valley Exposition Center and Fairgrounds facility. This prime location is within 10 miles of the Pennsylvania Turnpike (I-76), providing easy access to Harrisburg, Lancaster, Philadelphia and Baltimore, and is just east of PA State Route 72, one of Lebanon's primary arteries, currently supporting 20,000 vehicles per day.

Byler Holdings LLC, has designed a coordinated and attractive architectural scheme for the various building design features that is reflective of local architectural elements, and incorporates spacious sidewalks, courtyards, extensive landscaping, and bike/walking trails throughout.

The project, and its related infrastructure improvements, will be completed in phases and will enhance the area's growing retail market as well as improve Lebanon County's ability to accommodate tourists and regional visitors. The project is being touted for its livable community features, allowing residents to live, work and shop in the same geographic area.