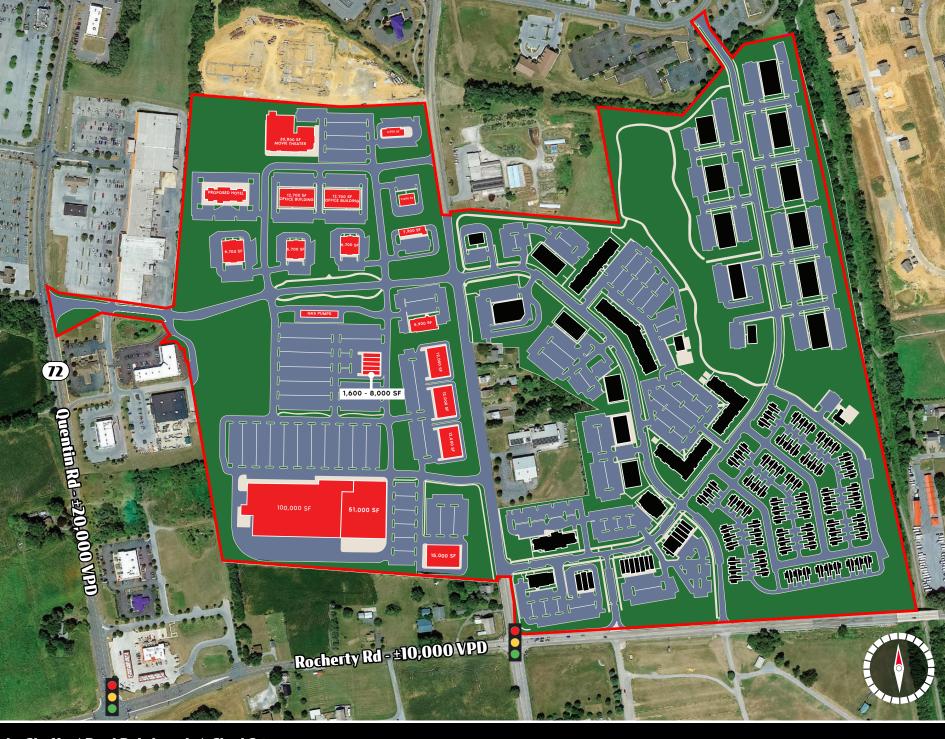

# NORTH CORNWALL commons

1,600 -100,000 <u>SF</u>

Lebanon, PA 17042

**North Cornwall Commons**, Lebanon County's only mixed-use development, integrates vibrant retail businesses with a townhouse and apartment community, a master-planned commercial component and dining and lodging establishments. The project includes 160 townhomes, 220 apartments, a hotel, restaurants, and much more to come.

Byler Holdings LLC, has designed a coordinated and attractive architectural scheme for the various building design features that is reflective of local architectural elements, and incorporates spacious sidewalks, courtyards, extensive landscaping, and bike/walking trails throughout.

The project, and its related infrastructure improvements, will be completed in phases and will enhance the area's growing retail market as well as improve Lebanon County's ability to accommodate tourists and regional visitors. The project is being touted for its livable community features, allowing residents to live, work and shop in the same geographic area.