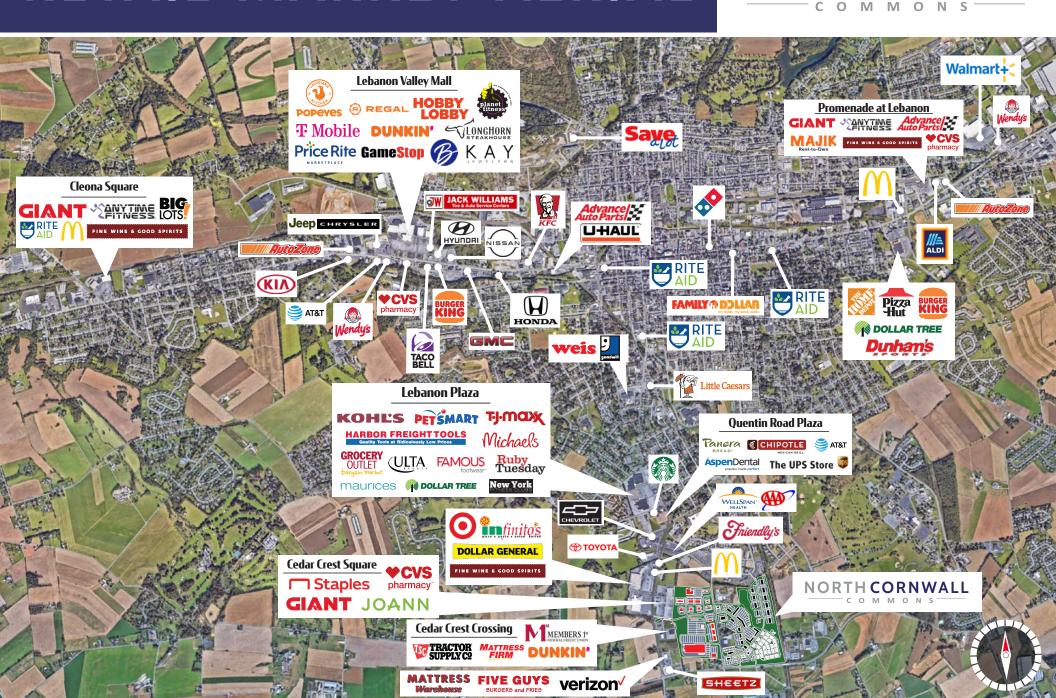

e of Lebanon's primary arteries, currently supporting 20,000 vehicles per day.

Byler Holdings LLC, has designed a coordinated and attractive architectural scheme for the various building design features that is reflective of local architectural elements, and incorporates spacious sidewalks, courtyards, extensive landscaping, and bike/walking trails throughout.















The project, and its related infrastructure improvements, will be completed in phases and will enhance the area's growing retail market as well as improve Lebanon County's ability to accommodate tourists and regional visitors. The project is being touted for its livable community features, allowing residents to live, work and shop in the same geographic area.











# RETAIL MARKET AERIAL

### **NORTH CORNWALL**









The Lebanon Valley is nestled in the pastoral surroundings of south central Pennsylvania. The Lebanon Valley is an area known for its heritage and charm. As part of Pennsylvania Dutch country, its idyllic countryside views are unparalleled; the area is centrally located with numerous metropolitan areas within easy reach. U.S. Interstates 81, 78 and 76 (the Pennsylvania Turnpike) traverse the County, providing travelers with easy access to other major roadways and cities. The County is located approximately 100 miles northwest of Baltimore, 200 miles southwest of New York City, 85 miles west of Philadelphia and 150 miles northwest of Washington, D.C. Lancaster, Reading and Harrisburg are all within 30 miles.

MARKET OVERVIEW

County of Lebanon

- 1. Federal Government
- 2. Farmers P