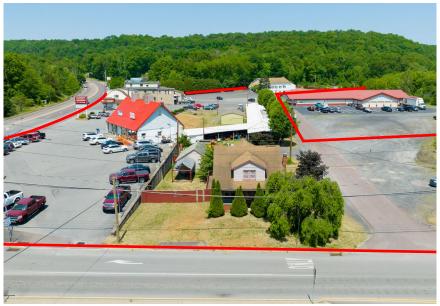

## Masser's Corner

±10.5 AC FOR SALE

5319 PA-61 | PAXINOS, PA | 17860

PROPERTY OVERVIEW

**Masser's Corner** features a +/- 10.5-acre site along Route 61 (± 12,000 VPD) in Paxinos, PA. Route 61 is the main traffic thoroughfare that runs from Sunbury to Reading. Masser's Corner sits at a signalized intersection along Route 61 and is a 5-minute drive to the region's biggest traffic generator, Knoebel's Amusement Park (2.2M visitor's per year). This location would be ideal for a convenience store, sit-down or quick-service restaurant, automotive, or medical use!