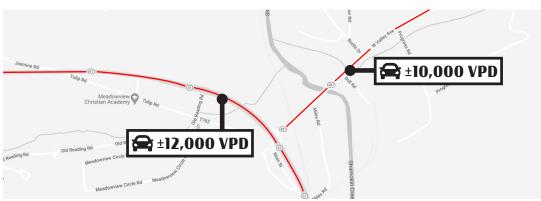

## Masser's Corner

±10.5 AC FOR SALE

5319 PA-61 | PAXINOS, PA | 17860



PROPERTY OVERVIEW

**Masser's Corner** features a +/- 10.5-acre site along Route 61 (± 12,000 VPD) in Paxinos, PA. Route 61 is the main traffic thoroughfare that runs from Sunbury to Reading. Masser's Corner sits at a signalized intersection along Route 61 and is a 5-minute drive to the region's biggest traffic generator, Knoebel's Amusement Park (2.2M visitor's per year). This location would be ideal for a convenience store, sit-down or quick-service restaurant, automotive, or medical use!

**NEARBY ATTRACTIONS** 















## Masser's Corner

5319 PA-61 | PAXINOS, PA | 17860





| DEMOGRAPHICS     | 3 MILE    | 5 MILE   | 7 MILE   |
|------------------|-----------|----------|----------|
| TOTAL POPULATION | 4,989     | 23,036   | 31,020   |
| TOTAL EMPLOYEES  | 2,105     | 5,440    | 6,986    |
| AVERAGE HHI      | \$115,583 | \$78,908 | \$80,926 |
| TOTAL HOUSEHOLDS | 2,007     | 9,144    | 12,406   |

TRAFFIC COUNTS: PA-61 ±12,000 VPD











# About Bennett Williams



Since its founding in 1956, Bennett Williams Commercial, Inc. has offered full Commercial Real Estate services to the Central Pennsylvania region and beyond. We have served thousands of commercial, industrial and retail clients as we have grown in size and reputation. With our team of both experienced and knowledgeable executives as well as young and energetic professionals, we have the team