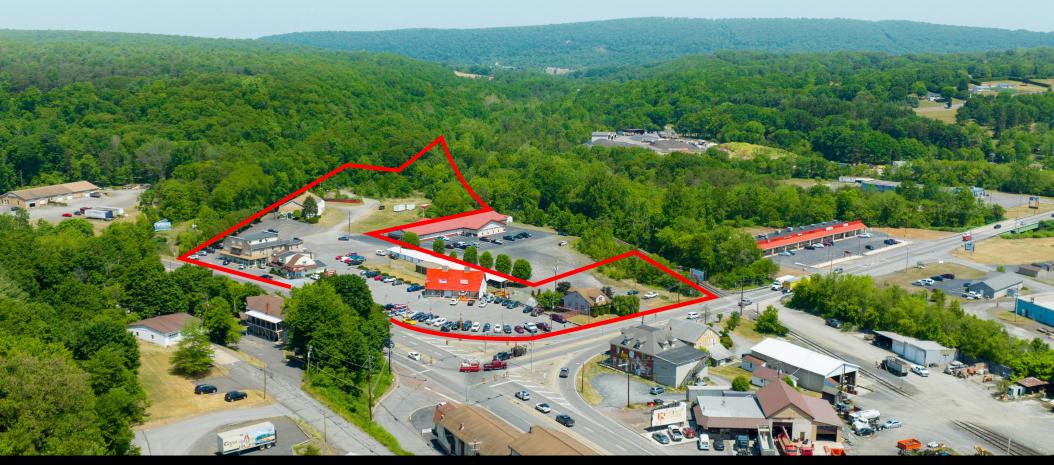

## Masser's Corner

±10.5 AC FOR SALE

5319 PA-61 | PAXINOS, PA | 17860

PROPERTY OVERVIEW

**Masser's Corner** features a +/- 10.5-acre site along Route 61 (± 12,000 VPD) in Paxinos, PA. Route 61 is the main traffic thoroughfare that runs from Sunbury to Reading. Masser's Corner sits at a signalized intersection along Route 61 and is a 5-minute drive to the region's biggest traffic generator, Knoebel's Amusement Park (2.2M visitor's per year). This location would be ideal for a convenience store, sit-down or quick-service restaurant, automotive, or medical use!