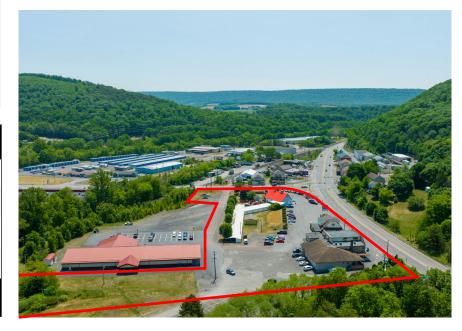

## Masser's Corner

±10.5 AC FOR SALE

5319 PA-61 | PAXINOS, PA | 17860

PROPERTY OVERVIEW

**Masser's Corner** features a +/- 10.5-acre site along Route 61 (± 12,000 VPD) in Paxinos, PA. Route 61 is the main traffic thoroughfare that runs from Sunbury to Reading. Masser's Corner sits at a signalized intersection along Route 61 and is a 5-minute drive to the region's biggest traffic generator, Knoebel's Amusement Park (2.2M visitor's per year). This location would be ideal for a convenience store, sit-down or quick-service restaurant, automotive, or medical use!