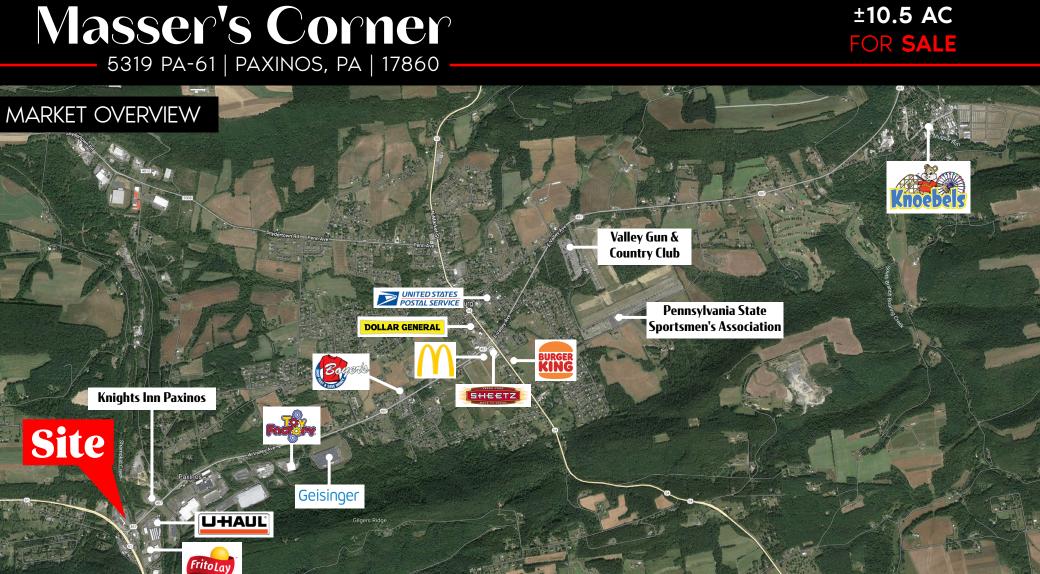

from Sunbury to Reading. Masser's Corner sits at a signalized intersection along Route 61 and is a 5-minute drive to the region's biggest traffic generator, Knoebel's Amusement Park (2.2M visitor's per year). This location would be ideal for a convenience store, sit-down or quick-service restaurant, automotive, or medical use!

**NEARBY ATTRACTIONS** 















## Masser's Corner

5319 PA-61 | PAXINOS, PA | 17860





| DEMOGRAPHICS     | 3 MILE    | 5 MILE   | 7 MILE   |
|------------------|-----------|----------|----------|
| TOTAL POPULATION | 4,989     | 23,036   | 31,020   |
| TOTAL EMPLOYEES  | 2,105     | 5,440    | 6,986    |
| AVERAGE HHI      | \$115,583 | \$78,908 | \$80,926 |
| TOTAL HOUSEHOLDS | 2,007     | 9,144    | 12,406   |

TRAFFIC COUNTS: PA-61 ±12,000 VPD











# About Bennett Williams



Since its founding in 1956, Bennett Williams Commercial, Inc. has offered full Commercial Real Estate services to the Central Pennsylvania region and beyond. We have served thousands of commercial, industrial and retail clients as we have grown in size and reputation. With our team of both experienced and knowledgeable executives as well as young and energetic professionals, we have the team to handle any commercial real estate need.

At Bennett Williams, your investments are always in good hands. Our retail Investment sales group provides top notch investment sales services for all categories of retail investments for both buyers and sellers alike, whether institutional or local, throughout the Central Pennsylvania landscape. Whether the asset is a single o