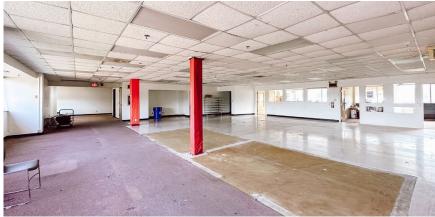

### PROPERTY HIGHLIGHTS

- Spacious, 2nd floor space with good mix of individual offices and large work areas
- Works for industrial or typical office uses
- It can work for a 7200-sf user or can be demised into 2 suites at 2,170 and 3,713 sf.
- Copious amounts of natural light with windows lining exterior walls
- View of the Rothrock State Forest and Tussey
- Mountain Ski slopes
- Has 2 large work areas, several private offices, a large conference room, restrooms, staff lounge, and lab
- Plenty of parking
- 2 docks in the rear
- Only 7 minutes to State College and located 5 miles from Penn State University
- Join the quaint but growing Boalsburg community of successful businesses

### PROPERTY OVERVIEW

A spacious, 2nd floor, office/lab/manufacturing space of 2,170 - 7,200 sf is for lease in Boalsburg. This property overlooks scenic mountains surrounding Rt 322 and looks up at the Tussey Mountain ski slopes. The space is zoned general industrial and has 2 loading docks in the rear. The interior is illuminated with natural light from windows lining the exterior walls. There are several individual offices as well as a sizable lab. It can work for a 7200-sf user or can be demised into 2 suites at 2,170 and 3,713 sf.

The space also comes equipped with two large office areas, a conference room, lounge, restrooms, and 4 storage rooms. This space could easily be divided into two functional suites, as each would have their own entrance, as well as a shared entrance and restrooms. The property is perfect for light manufacturing an R&D user, or a typical office user. There are many different possibilities with this unique space. Call us for a showing!