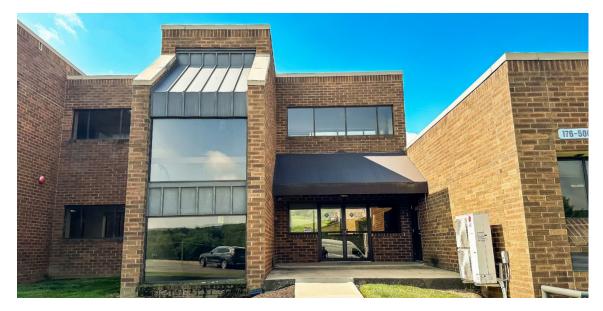

### PROPERTY HIGHLIGHTS

- Spacious, 2nd floor space with good mix of individual offices and large work areas
- Works for industrial or typical office uses
- It can work for a 7200-sf user or can be demised into 2 suites at 2,170 and 3,713 sf.
- Copious amounts of natural light with windows lining exterior walls
- View of the Rothrock State Forest and Tussey
- Mountain Ski slopes
- Has 2 large work areas, several private offices, a large conference room, restrooms, staff lounge, and lab
- Plenty of parking
- 2 docks in the rear
- Only 7 minutes to State College and located 5 miles from Penn State University
- Join the quaint but growing Boalsburg community of successful businesses

### PROPERTY OVERVIEW

A spacious, 2nd floor, office/lab/manufacturing space of 2,170 - 7,200 sf is for lease in Boalsburg. This property overlooks scenic mountains surrounding Rt 322 and looks up at the Tussey Mountain ski slopes. The space is zoned general industrial and has 2 loading docks in the rear. The interior is illuminated with natural light from windows lining the exterior walls. There are several individual offices as well as a sizable lab. It can work for a 7200-sf user or can be demised into 2 suites at 2,170 and 3,713 sf.

### **LOCATION**

The property is in Boalsburg just off of Rt 322 and shares the building with Blatek Industries. Join the Boalsburg community including Climb Nittany, Boal City Brewing, Tussey Mountain Ski & Recreation, Breakfast on Boal, Brick's and Stone, Arc of Centre County, Kelly's Steak & Seafood, Pump Station Café, Hamer Bike Park and so many more.