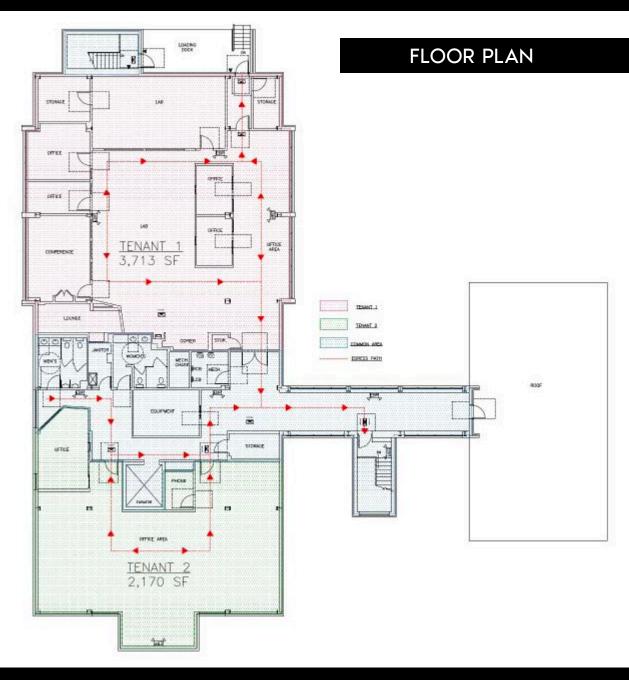

### PROPERTY HIGHLIGHTS

- Spacious, 2nd floor space with good mix of individual offices and large work areas
- Works for industrial or typical office uses
- It can work for a 7200-sf user or can be demised into 2 suites at 2,170 and 3,713 sf.
- Copious amounts of natural light with windows lining exterior walls
- View of the Rothrock State Forest and Tussey
- Mountain Ski slopes
- Has 2 large work areas, several private offices, a large conference room, restrooms, staff lounge, and lab
- Plenty of parking
- 2 docks in the rear
- Only 7 minutes to State College and located 5 miles from Penn State University
- Join the quaint but growing Boalsburg community of successful businesses

### PROPERTY OVERVIEW

A spacious, 2nd floor, office/lab/manufacturing space of 2,170 - 7,200 sf is for lease in Boalsburg. This property overlooks scenic mountains surrounding Rt 322 and looks up at the Tussey Mountain ski slopes. The space is zoned general industrial and has 2 loading docks in the rear. The interior is illuminated with natural light from windows lining the exterior walls. There are several individual offices as well as a sizable lab. It can work for a 7200-sf user or can be demised into 2 suites at 2,170 and 3,713 sf.

The space also comes equipped with two large office areas, a conference room, lounge, restrooms, and 4 storage rooms. This space could easily be divided into two functional suites, as each would have their own entrance, as well as a shared entrance and restrooms. The property is perfect for light manufacturing an R&D user, or a typical office user. There are many different possibilities with this unique space. Call us for a showing!