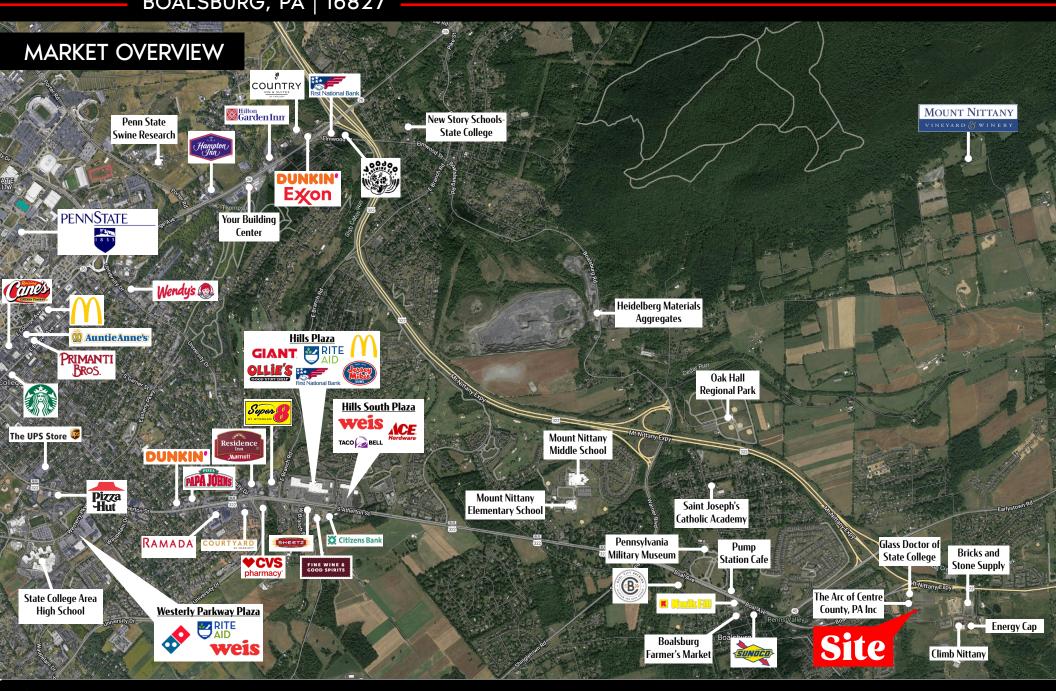

### **LOCATION**

The property is in Boalsburg just off of Rt 322 and shares the building with Blatek Industries. Join the Boalsburg community including Climb Nittany, Boal City Brewing, Tussey Mountain Ski & Recreation, Breakfast on Boal, Brick's and Stone, Arc of Centre County, Kelly's Steak & Seafood, Pump Station Café, Hamer Bike Park and so many more.