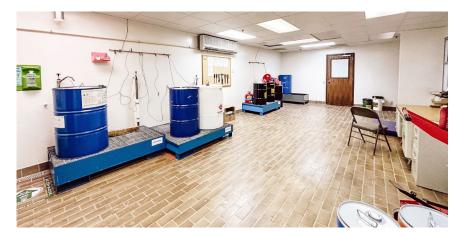

### PROPERTY HIGHLIGHTS

- Spacious, 2nd floor space with good mix of individual offices and large work areas
- Works for industrial or typical office uses
- It can work for a 7200-sf user or can be demised into 2 suites at 2,170 and 3,713 sf.
- Copious amounts of natural light with windows lining exterior walls
- View of the Rothrock State Forest and Tussey
- Mountain Ski slopes
- Has 2 large work areas, several private offices, a large conference room, restrooms, staff lounge, and lab
- Plenty of parking
- 2 docks in the rear
- Only 7 minutes to State College and located 5 miles from Penn State University
- Join the quaint but growing Boalsburg community of successful businesses

### PROPERTY OVERVIEW

A spacious, 2nd floor, office/lab/manufacturing space of 2,170 - 7,200 sf is for lease in Boalsburg. This property overlooks scenic mountains surrounding Rt 322 and looks up at the Tussey Mountain ski slopes. The space is zoned general industrial and has 2 loading docks in the rear. The interior is illuminated with natural light from windows lining the exterior walls. There are several individual offices as well as a sizable lab. It can work for a 7200-sf user or can be demised into 2 suites at 2,170 and 3,713 sf.

The space also comes equipped with two large office areas, a conference room, lounge, restrooms, and 4 storage rooms. This space could easily be divided into two functional suites, as each would have their own entrance, as well as a shared entrance and restrooms. The property is perfect for light manufacturing an R&D user, or a typical office user. There are many different possibilities with this unique space. Call us for a showing!