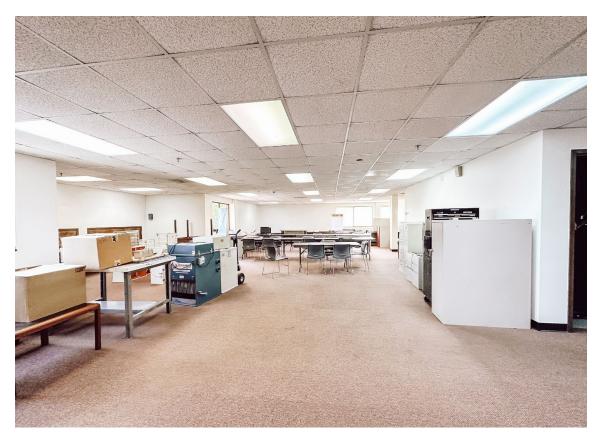

### PROPERTY HIGHLIGHTS

- Spacious, 2nd floor space with good mix of individual offices and large work areas
- Works for industrial or typical office uses
- It can work for a 7200-sf user or can be demised into 2 suites at 2,170 and 3,713 sf.
- Copious amounts of natural light with windows lining exterior walls
- View of the Rothrock State Forest and Tussey
- Mountain Ski slopes
- Has 2 large work areas, several private offices, a large conference room, restrooms, staff lounge, and lab
- Plenty of parking
- 2 docks in the rear
- Only 7 minutes to State College and located 5 miles from Penn State University
- Join the quaint but growing Boalsburg community of successful businesses

### PROPERTY OVERVIEW

A spacious, 2nd floor, office/lab/manufacturing space of 2,170 - 7,200 sf is for lease in Boalsburg. This property overlooks scenic mountains surrounding Rt 322 and looks up at the Tussey Mountain ski slopes. The space is zoned general industrial and has 2 loading docks in the rear. The interior is illuminated with natural light from windows lining the exterior walls. There are several individual offices as well as a sizable lab. It can work for a 7200-sf user or can be demised into 2 suites at 2,170 and 3,713 sf.

The space also comes equipped with two large office areas, a conference room, lounge, restrooms, and 4 storage rooms. This space could easily be divided into two functional suites, as each would have their own entrance, as well as a shared entrance and restrooms. The property is perfect for light manufacturing an R&D user, or a typical office user. There are many different possibilities with this unique space. Call us for a showing!