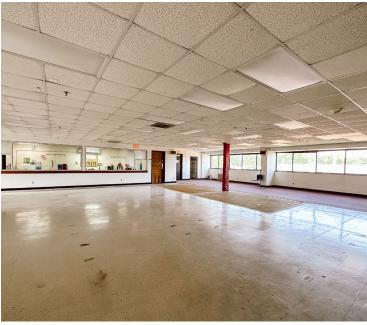

### PROPERTY HIGHLIGHTS

- Spacious, 2nd floor space with good mix of individual offices and large work areas
- Works for industrial or typical office uses
- It can work for a 7200-sf user or can be demised into 2 suites at 2,170 and 3,713 sf.
- Copious amounts of natural light with windows lining exterior walls
- View of the Rothrock State Forest and Tussey
- Mountain Ski slopes
- Has 2 large work areas, several private offices, a large conference room, restrooms, staff lounge, and lab
- Plenty of parking
- 2 docks in the rear
- Only 7 minutes to State College and located 5 miles from Penn State University
- Join the quaint but growing Boalsburg community of successful businesses

### PROPERTY OVERVIEW

A spacious, 2nd floor, office/lab/manufacturing space of 2,170 - 7,200 sf is for lease in Boalsburg. This property overlooks scenic mountains surrounding Rt 322 and looks up at the Tussey Mountain ski slopes. The space is zoned general industrial and has 2 loading docks in the rear. The interior is illuminated with natural light from windows lining the exterior walls. There are several individual offices as well as a sizable lab. It can work for a 7200-sf user or can be demised into 2 suites at 2,170 and 3,713 sf.

The space also comes equipped with two large office areas, a conference room, lounge, restrooms, and 4 storage rooms. This space could easily be divided into two functional suites, as each would have their own entrance, as well as a shared entrance and restrooms. The property is perfect for light manufacturing an R&D user, or a typical office user. There are many different possibilities with this unique space. Call us for a showing!