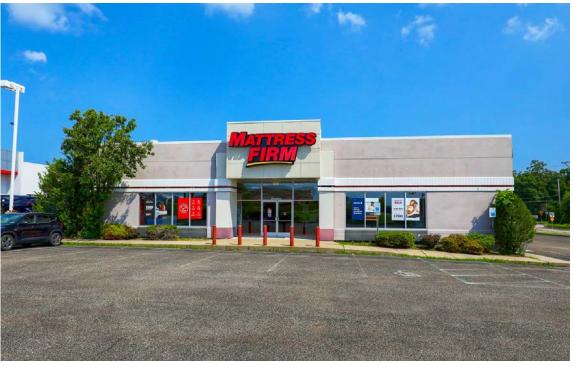

### PROPERTY OVERVIEW

**96 Airport Beltway** features a 12,051 square foot, free standing building strategically located along at a signalized corner along the main retail thoroughfare in the Hazleton market. This project is surrounded by other leading, national retailers such as Wal-Mart, Regal Cinemas, Aldi, McDonalds, Taco Bell and more! This project is centrally located and proposes an excellent opportunity for a multitude of uses, including but not limited to retail, medical, automotive, convenience and more!