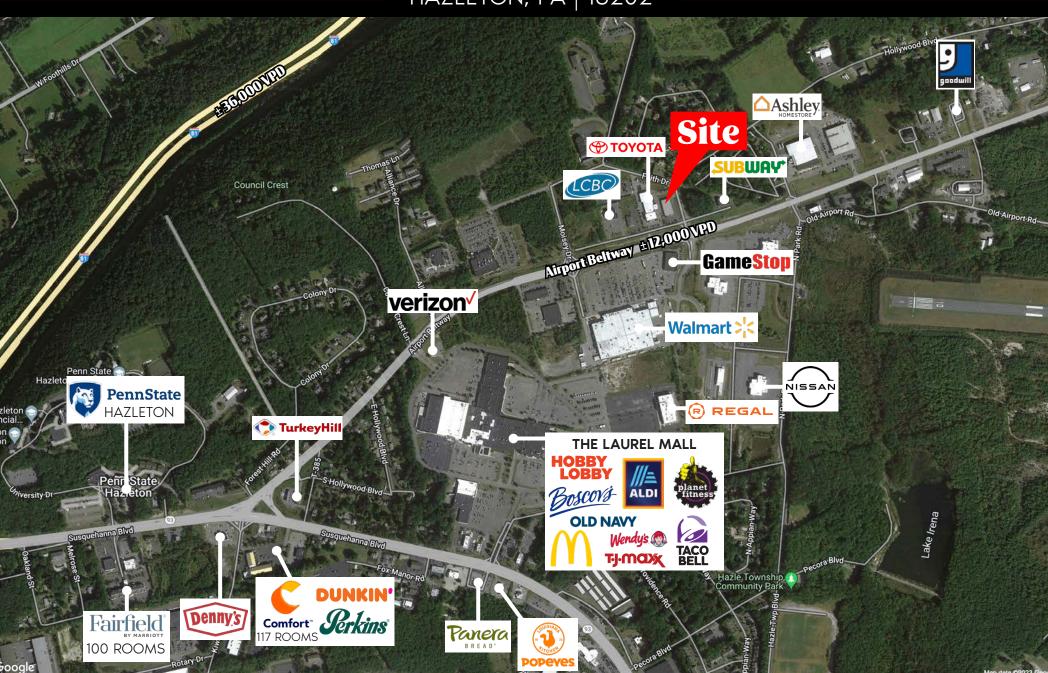

HAZLETON, PA | 18202

12,051 SF FOR LEASE

HAZLETON, PA | 18202

| DEMOGRAPHICS                                 | 3 MILE   | 5 MILE   | 7 MILE   |
|----------------------------------------------|----------|----------|----------|
| TOTAL POPULATION                             | 35,347   | 54,432   | 72,823   |
| TOTAL EMPLOYEES                              | 11,387   | 20,292   | 24,304   |
| AVERAGE HHI                                  | \$70,580 | \$75,506 | \$77,721 |
| TOTAL HOUSEHOLDS                             | 13,602   | 21,111   | 28,901   |
| TRAFFIC COUNTS: Airport Beltway ± 12,000 VPD |          |          |          |

### PROPERTY OVERVIEW

**96 Airport Beltway** features a 12,051 square foot, free standing building strategically located along at a signalized corner along the main retail thoroughfare in the Hazleton market. This project is surrounded by other leading, national retailers such as Wal-Mart, Regal Cinemas, Aldi, McDonalds, Taco Bell and more! This project is centrally located and proposes an excellent opportunity for a multitude of uses, including but not limited to retail, medical, automotive, convenience and more!