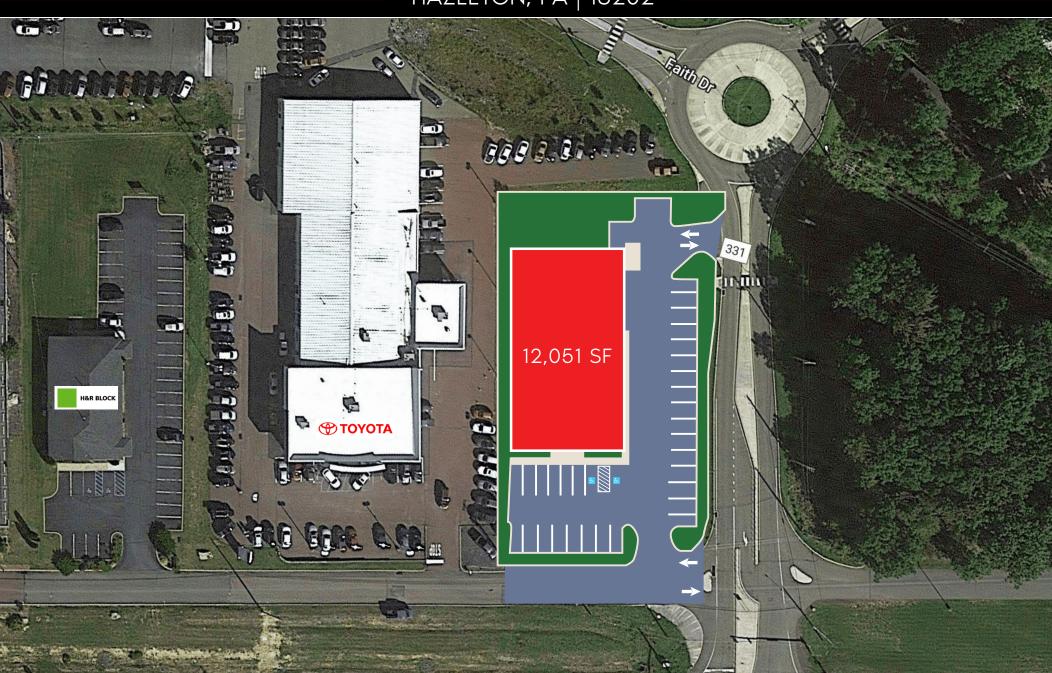

### PROPERTY OVERVIEW

**96 Airport Beltway** features a 12,051 square foot, free standing building strategically located along at a signalized corner along the main retail thoroughfare in the Hazleton market. This project is surrounded by other leading, national retailers such as Wal-Mart, Regal Cinemas, Aldi, McDonalds, Taco Bell and more! This project is centrally located and proposes an excellent opportunity for a multitude of uses, including but not limited to retail, medical, automotive, convenience and more!

HAZLETON, PA | 18202

12,051 SF FOR LEASE

HAZLETON, PA | 18202

| DEMOGRAPHICS                                 | 3 MILE   | 5 MILE   | 7 MILE   |
|----------------------------------------------|----------|----------|----------|
| TOTAL POPULATION                             | 35,347   | 54,432   | 72,823   |
| TOTAL EMPLOYEES                              | 11,387   | 20,292   | 24,304   |
| AVERAGE HHI                                  | \$70,580 | \$75,506 | \$77,721 |
| TOTAL HOUSEHOLDS                             | 13,602   | 21,111   | 28,901   |
| TRAFFIC COUNTS: Airport Beltway ± 12,000 VPD |          |          |          |