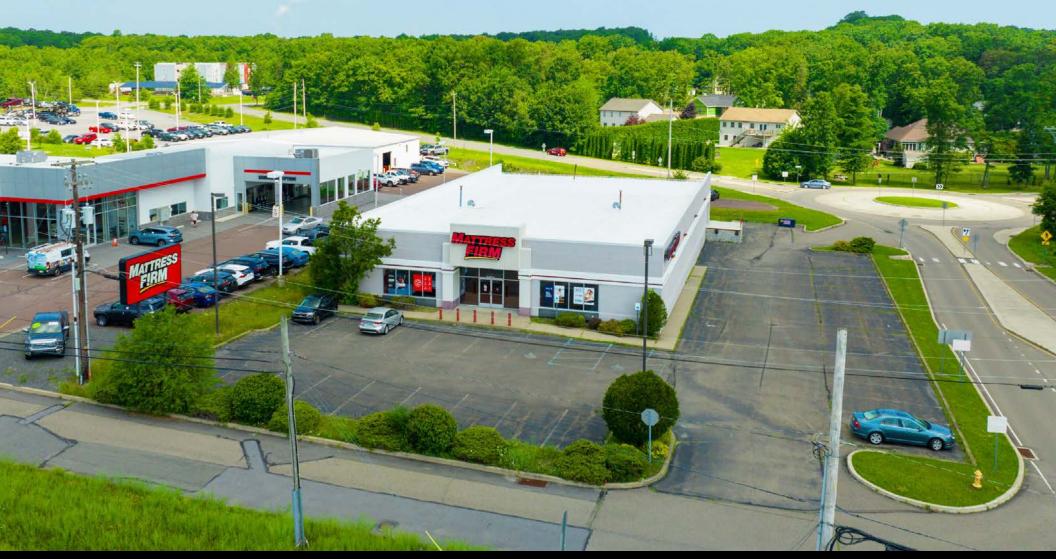

### PROPERTY OVERVIEW

**96 Airport Beltway** features a 12,051 square foot, free standing building strategically located along at a signalized corner along the main retail thoroughfare in the Hazleton market. This project is surrounded by other leading, national retailers such as Wal-Mart, Regal Cinemas, Aldi, McDonalds, Taco Bell and more! This project is centrally located and proposes an excellent opportunity for a multitude of uses, including but not limited to retail, medical, automotive, convenience and more!

HAZLETON, PA | 18202

12,051 SF FOR LEASE

HAZLETON, PA | 18202

| DEMOGRAPHICS                                 | 3 MILE   | 5 MILE   | 7 MILE   |
|----------------------------------------------|----------|----------|----------|
| TOTAL POPULATION                             | 35,347   | 54,432   | 72,823   |
| TOTAL EMPLOYEES                              | 11,387   | 20,292   | 24,304   |
| AVERAGE HHI                                  | \$70,580 | \$75,506 | \$77,721 |
| TOTAL HOUSEHOLDS                             | 13,602   | 21,111   | 28,901   |
| TRAFFIC COUNTS: Airport Beltway ± 12,000 VPD |          |          |          |