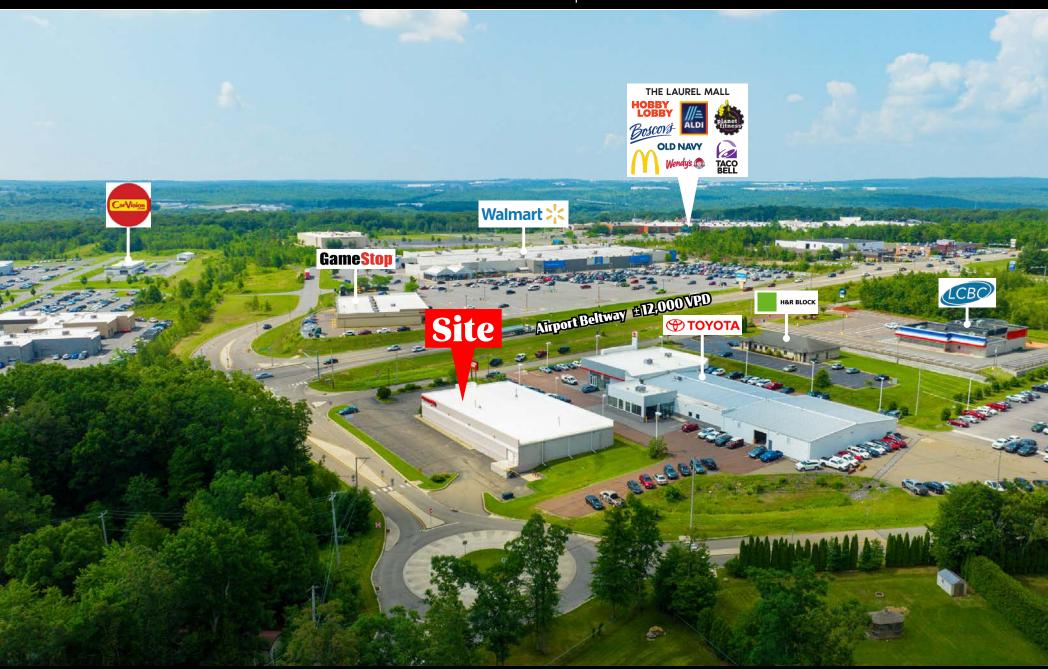

HAZLETON, PA | 18202

12,051 SF FOR LEASE

HAZLETON, PA | 18202

| DEMOGRAPHICS                                 | 3 MILE   | 5 MILE   | 7 MILE   |
|----------------------------------------------|----------|----------|----------|
| TOTAL POPULATION                             | 35,347   | 54,432   | 72,823   |
| TOTAL EMPLOYEES                              | 11,387   | 20,292   | 24,304   |
| AVERAGE HHI                                  | \$70,580 | \$75,506 | \$77,721 |
| TOTAL HOUSEHOLDS                             | 13,602   | 21,111   | 28,901   |
| TRAFFIC COUNTS: Airport Beltway ± 12,000 VPD |          |          |          |

### PROPERTY OVERVIEW

**96 Airport Beltway** features a 12,051 square foot, free standing building strategically located along at a signalized corner along the main retail thoroughfare in the Hazleton market. This project is surrounded by other leading, national retailers such as Wal-Mart, Regal Cinemas, Aldi, McDonalds, Taco Bell and more! This project is centrally located and proposes an excellent opportunity for a multitude of uses, including but not limited to retail, medical, automotive, convenience and more!