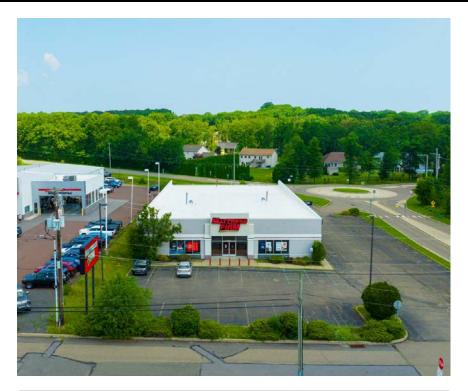

### PROPERTY OVERVIEW

**96 Airport Beltway** features a 12,051 square foot, free standing building strategically located along at a signalized corner along the main retail thoroughfare in the Hazleton market. This project is surrounded by other leading, national retailers such as Wal-Mart, Regal Cinemas, Aldi, McDonalds, Taco Bell and more! This project is centrally located and proposes an excellent opportunity for a multitude of uses, including but not limited to retail, medical, automotive, convenience and more!