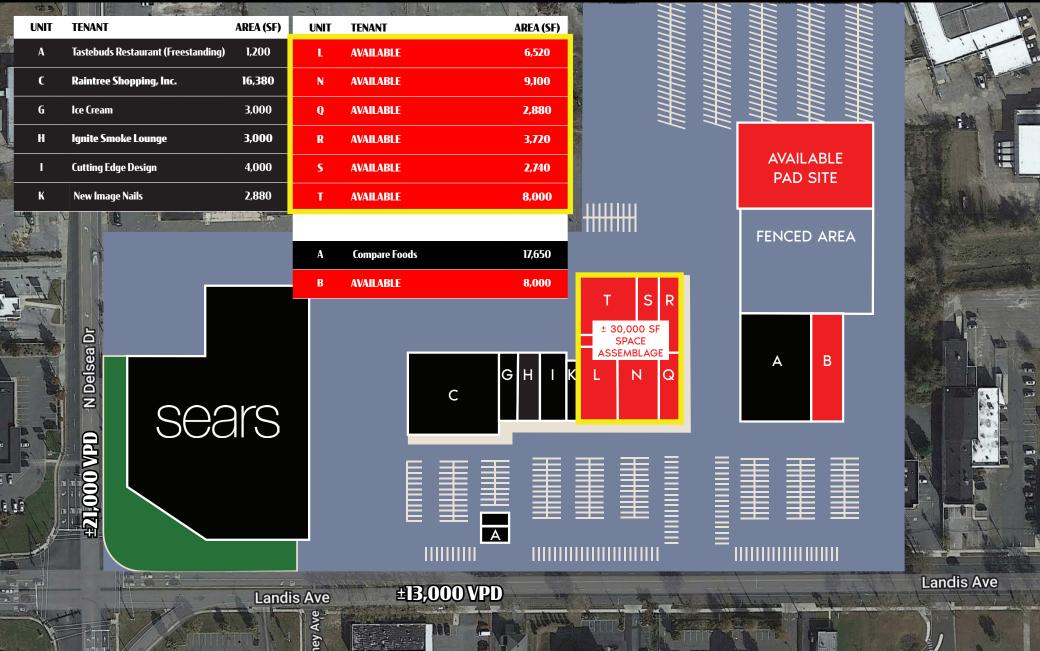

22-48 W. LANDIS AVENUE | VINELAND, NJ | 08360

**NEARBY RETAIL:** 

JOIN:

±2,880 - 30,000 SF **AVAILABLE FOR LEASE** 

±2,880 - 30,000 SF FOR LEASE

22-48 W. LANDIS AVENUE | VINELAND, NJ | 08360

| DEMOGRAPHICS     | 1 MILE   | 3 MILE   | 5 MILE    | 20 MIN    |
|------------------|----------|----------|-----------|-----------|
| TOTAL POPULATION | 10,194   | 41,722   | 66,017    | 124,739   |
| TOTAL EMPLOYEES  | 6,072    | 21,221   | 30,366    | 51,925    |
| AVERAGE HHI      | \$84,858 | \$89,279 | \$101,795 | \$110,235 |
| TOTAL HOUSEHOLDS | 3,324    | 14,968   | 24,309    | 46,954    |

## PROPERTY HIGHLIGHTS

- High visibility main & main location at the signalized intersection of Delsea Drive (Rt. 47) and Landis Avenue (Rt. 56) with easy access to Rt. 55 (Exit 32A)
- Anchored by Compare Foods, a value-oriented independent supermarket.
- Nearby retail includes Walmart, Shop Rite, Lidl, Starbucks, Chick Fil-A, Dollar Tree, Wawa, Taco Bell, and CVS.
- Population within 20 minutes is 169,477
- Up to 30,000 sf of contiguous space immediately available.
- Attractive below-market rental rates