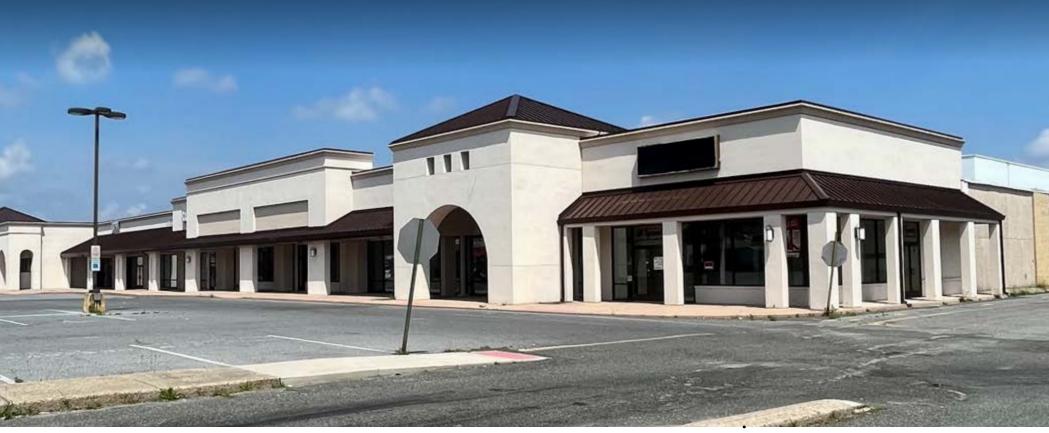

## PROPERTY HIGHLIGHTS

- High visibility main & main location at the signalized intersection of Delsea Drive (Rt. 47) and Landis Avenue (Rt. 56) with easy access to Rt. 55 (Exit 32A)
- Anchored by Compare Foods, a value-oriented independent supermarket.
- Nearby retail includes Walmart, Shop Rite, Lidl, Starbucks, Chick Fil-A, Dollar Tree, Wawa, Taco Bell, and CVS.
- Population within 20 minutes is 169,477
- Up to 30,000 sf of contiguous space immediately available.
- Attractive below-market rental rates