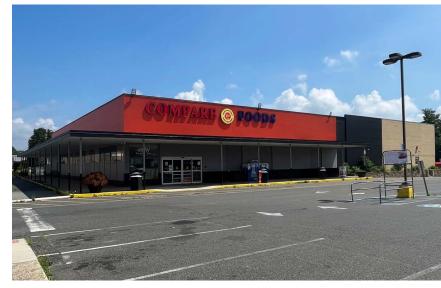

## PROPERTY HIGHLIGHTS

- High visibility main & main location at the signalized intersection of Delsea Drive (Rt. 47) and Landis Avenue (Rt. 56) with easy access to Rt. 55 (Exit 32A)
- Anchored by Compare Foods, a value-oriented independent supermarket.
- Nearby retail includes Walmart, Shop Rite, Lidl, Starbucks, Chick Fil-A, Dollar Tree, Wawa, Taco Bell, and CVS.
- Population within 20 minutes is 169,477
- Up to 30,000 sf of contiguous space immediately available.
- Attractive below-market rental rates