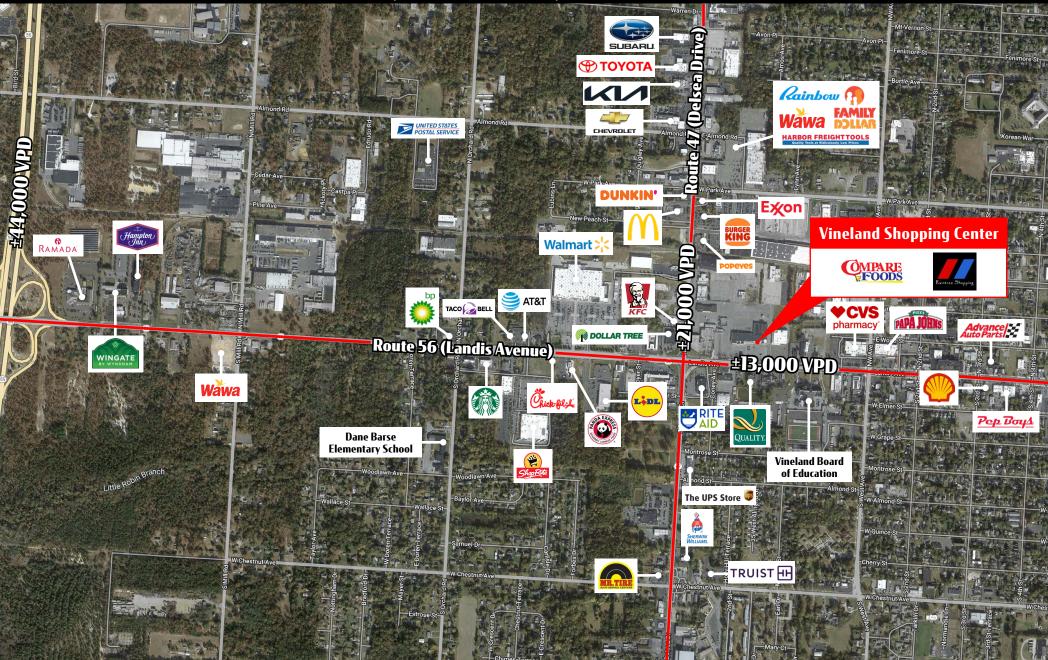

22-48 W. LANDIS AVENUE | VINELAND, NJ | 08360

**NEARBY RETAIL:** 

JOIN:

±2,880 - 30,000 SF **AVAILABLE FOR LEASE** 

±2,880 - 30,000 SF FOR LEASE

22-48 W. LANDIS AVENUE | VINELAND, NJ | 08360

| DEMOGRAPHICS     | 1 MILE   | 3 MILE   | 5 MILE    | 20 MIN    |
|------------------|----------|----------|-----------|-----------|
| TOTAL POPULATION | 10,194   | 41,722   | 66,017    | 124,739   |
| TOTAL EMPLOYEES  | 6,072    | 21,221   | 30,366    | 51,925    |
| AVERAGE HHI      | \$84,858 | \$89,279 | \$101,795 | \$110,235 |
| TOTAL HOUSEHOLDS | 3,324    | 14,968   | 24,309    | 46,954    |

TRAFFIC COUNTS: W Landis Ave ±13,000 VPD | N Delsea Dr ±21,000 VPD

## PROPERTY HIGHLIGHTS

- High visibility main & main location at the signalized intersection of Delsea Drive (Rt. 47) and Landis Avenue (Rt. 56) with easy access to Rt. 55 (Exit 32A)
- Anchored by Compare Foods, a value-oriented independent supermarket.
- Nearby retail includes Walmart, Shop Rite, Lidl, Starbucks, Chick Fil-A, Dollar Tree, Wawa, Taco Bell, and CVS.
- Population within 20 minutes is 169,477
- Up to 30,000 sf of contiguous space immediately available.
- Attractive below-market rental rates