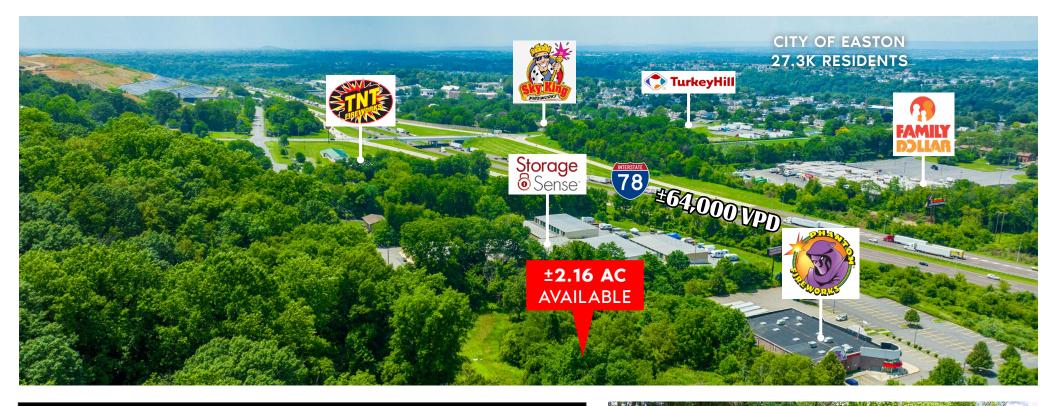

# 280 Cedarville Road <sup>±2.16 AC</sup> FOR SALE/LEASE

EASTON, PA | 18042

±2.16 AC AVAILABLE

#### PROPERTY OVERVIEW

**280 Cedarville Road** offers a 2.16-acre tract in Easton, PA and is strategically located off the Easton Exit on Interstate 78 (±64,000 VPD). The property is zoned Highway Commercial and would be a great fit for a variety of uses including retail, auto, storage, hotel and more. The property sits at the last exit leaving Pennsylvania and has convenient access to major attractions such as Lafayette College, Lehigh University, The Promenade Shops and Wind Creek of Bethlehem.

## ±2.16 AC FOR **SALE/LEASE**

| DEMOGRAPHICS                     | 1 MILE    | 3 MILE   | 5 MILE    |
|----------------------------------|-----------|----------|-----------|
| TOTAL POPULATION                 | 9,185     | 74,635   | 121,676   |
| TOTAL EMPLOYEES                  | 1,419     | 22,521   | 40,395    |
| AVERAGE HHI                      | \$105,314 | \$99,759 | \$120,913 |
| TOTAL HOUSEHOLDS                 | 3,624     | 29,037   | 47,120    |
| TRAFFIC COUNTS: 1-78 ±64,000 VPD |           |          |           |

### ±2.16 AC FOR **SALE/LEASE**

KF AFAYETTI Phillipsburg Middle School Phillipsburg COLLEGE Middle School Memorial Pkw Hackett Park P C Hackett A Warren County Community College Phillipsburg ♦CVS Phillipsburg Elementarv School WEST WARD Northampton Walters Park County Prison DOLLAR GENERAL Delawar **River Park** Vilson Lehigh River CITY OF EASTON **27.3K RESIDENTS** NEW JERSEY WILLIAMSPORT PENNSYLVANI Delaware Rive Cheston NEW SEPSED Elementary School West Easton HASAL ANIA Delaware Dr SOUTH SIDE DUNKIN WAY 🔿 TurkeyHill Avona **Fulton Bank** Elementary School Site **Ball Field** Storage