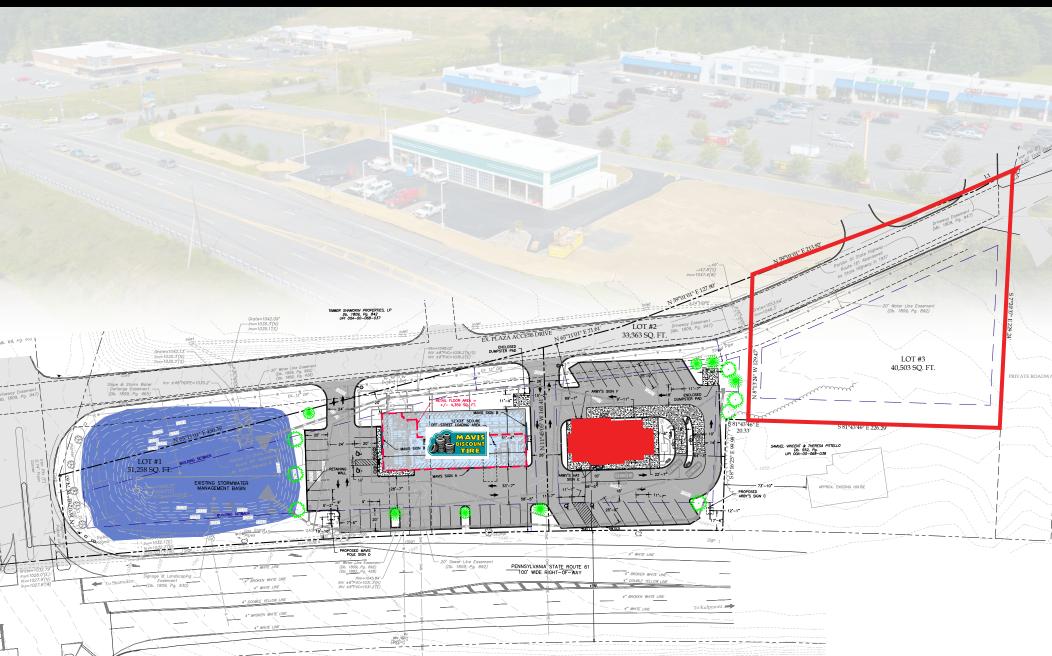

## ± .71 AC & .93 PAD FOR SALE/ LEASE

The pad located at **9343 PA-61 in Shamokin, PA** offers a fully approved pad for a quick-service restaurant. The parcel is strategically located next to the region's Walmart Supercenter, Aldi Supermarket, Mavis Discount Tire, Tractor Supply Company and the proposed Wawa! The property is for sale or lease and provides an excellent opportunity for any QSR or retailer looking to join the Shamokin market.