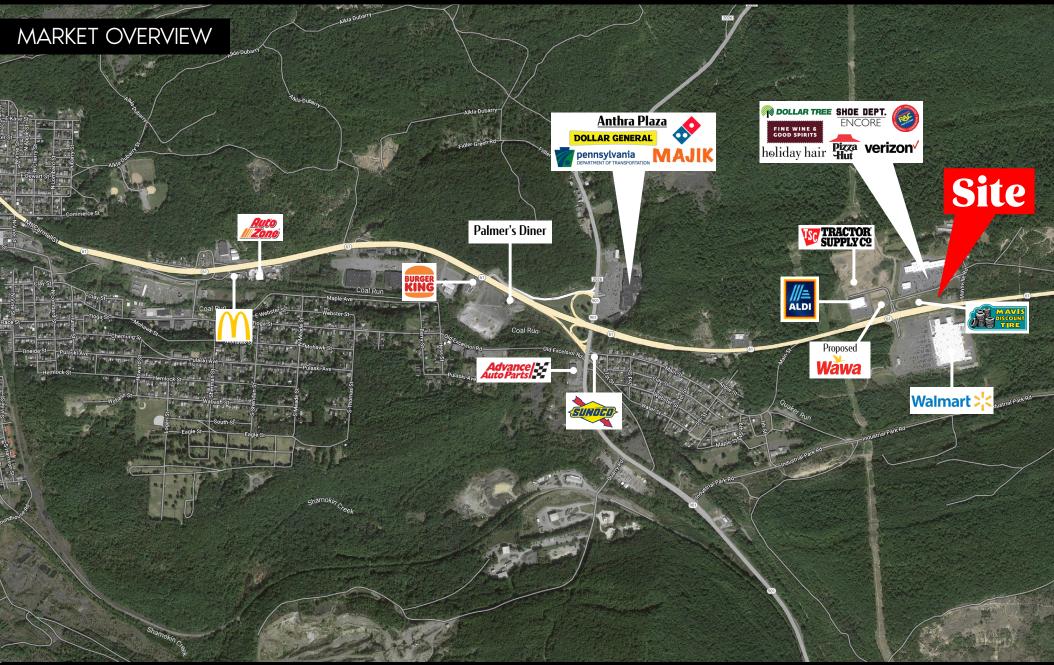

## ± .71 AC & .93 PAD FOR SALE/ LEASE

The pad located at **9343 PA-61 in Shamokin, PA** offers a fully approved pad for a quick-service restaurant. The parcel is strategically located next to the region's Walmart Supercenter, Aldi Supermarket, Mavis Discount Tire, Tractor Supply Company and the proposed Wawa! The property is for sale or lease and provides an excellent opportunity for any QSR or retailer looking to join the Shamokin market.