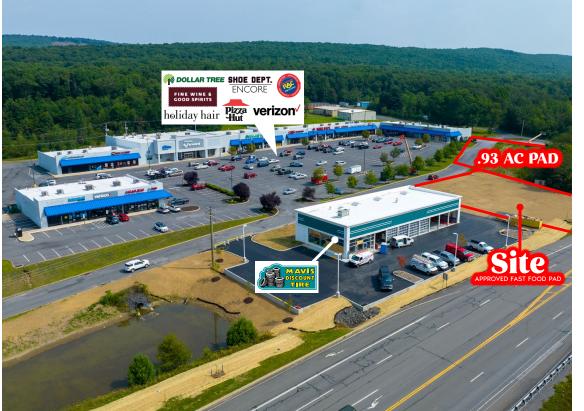

# **9343 PA-61** SHAMOKIN, PA | 17866

#### ±.71 AC & .93 PAD FOR **SALE/LEASE**

| DEMOGRAPHICS                        | 5 MILE   | 7 MILE   | 10 MILE  |
|-------------------------------------|----------|----------|----------|
| TOTAL POPULATION                    | 28,179   | 37,491   | 52,685   |
| TOTAL EMPLOYEES                     | 6,269    | 8,173    | 11,876   |
| AVERAGE HHI                         | \$68,627 | \$73,280 | \$78,579 |
| TOTAL HOUSEHOLDS                    | 11,558   | 15,398   | 21,434   |
| TRAFFIC COUNTS: PA- 61 ± 20,000 VPD |          |          |          |