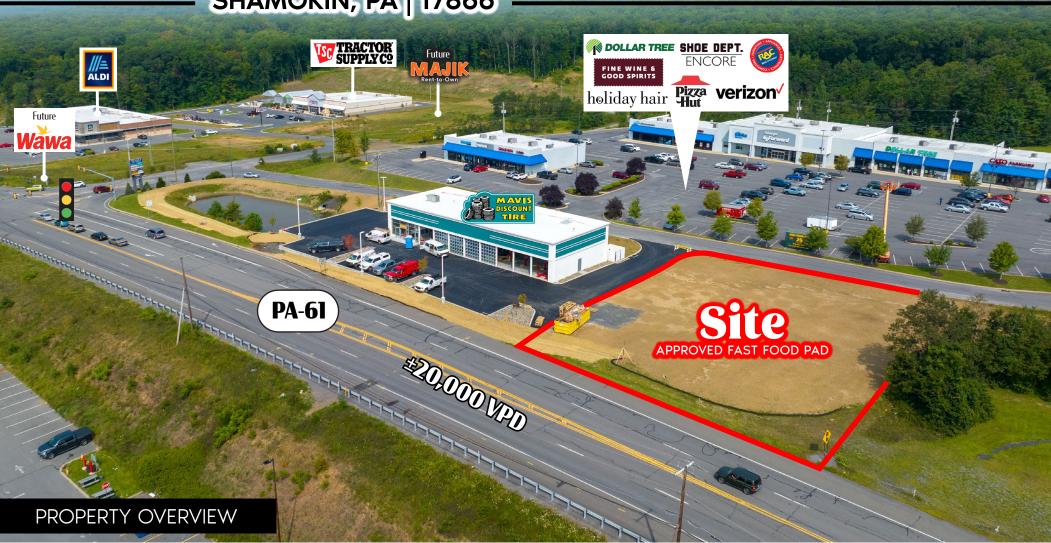

# **9343 PA-61** SHAMOKIN, PA | 17866

## ± .71 AC & .93 PAD FOR SALE/ LEASE

The pad located at **9343 PA-61 in Shamokin, PA** offers a fully approved pad for a quick-service restaurant. The parcel is strategically located next to the region's Walmart Supercenter, Aldi Supermarket, Mavis Discount Tire, Tractor Supply Company and the proposed Wawa! The property is for sale or lease and provides an excellent opportunity for any QSR or retailer looking to join the Shamokin market.