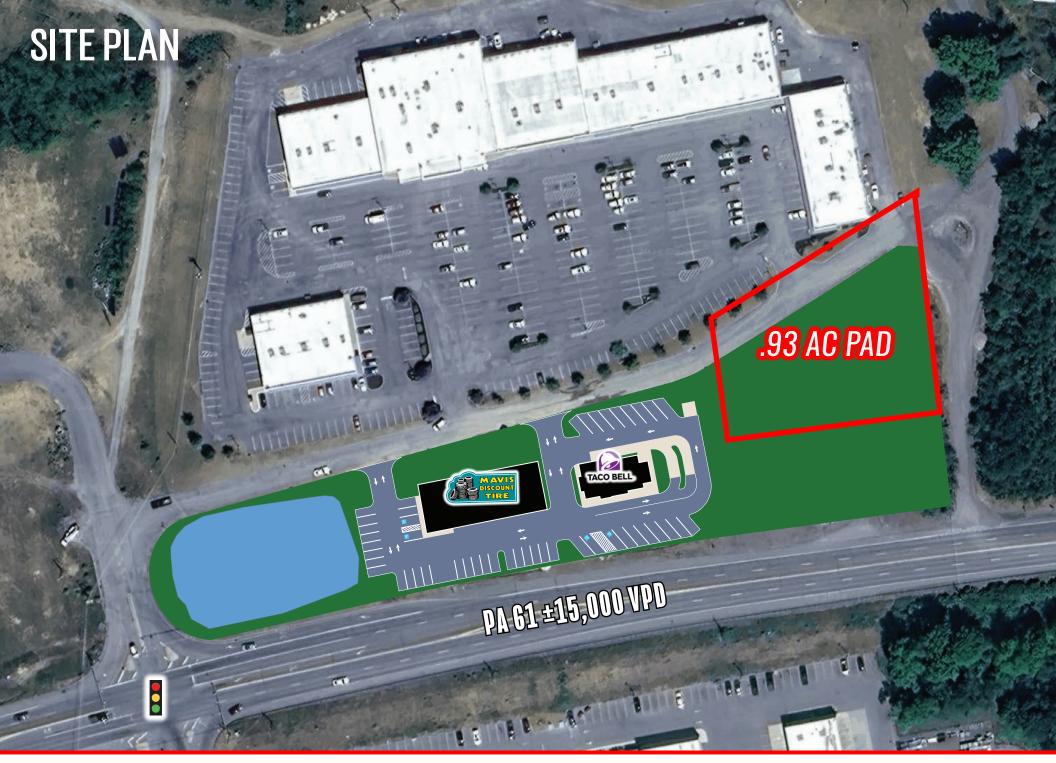

# PROPERTY OVERVIEW

The pad located at **9343 PA-61 in Shamokin, PA** offers a fully approved pad for a quick-service restaurant. The parcel is strategically located next to the region's Walmart Supercenter, Aldi Supermarket, Mavis Discount Tire, Tractor Supply Company and the proposed Wawa! The property is for sale or lease and provides an excellent opportunity for any QSR or retailer looking to join the Shamokin market.

TRAFFIC COUNTS: PA- 61 ±16,000 VPD