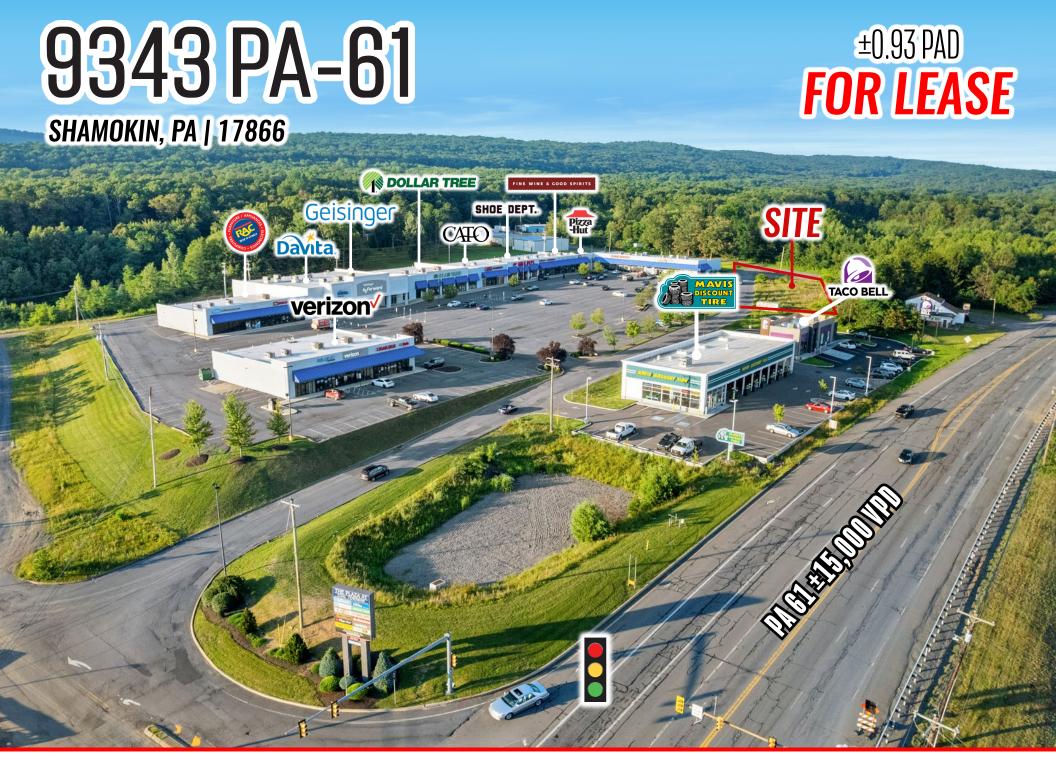

# PROPERTY OVERVIEW

The pad located at **9343 PA-61 in Shamokin, PA** offers a fully approved pad for a quick-service restaurant. The parcel is strategically located next to the region's Walmart Supercenter, Aldi Supermarket, Mavis Discount Tire, Tractor Supply Company and the proposed Wawa! The property is for sale or lease and provides an excellent opportunity for any QSR or retailer looking to join the Shamokin market.

TRAFFIC COUNTS: PA- 61 ±16,000 VPD