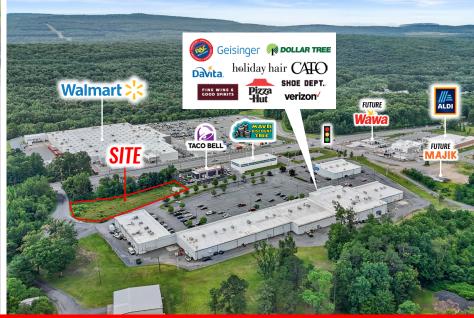

# PROPERTY OVERVIEW

The pad located at **9343 PA-61 in Shamokin, PA** offers a fully approved pad for a quick-service restaurant. The parcel is strategically located next to the region's Walmart Supercenter, Aldi Supermarket, Mavis Discount Tire, Tractor Supply Company and the proposed Wawa! The property is for sale or lease and provides an excellent opportunity for any QSR or retailer looking to join the Shamokin market.