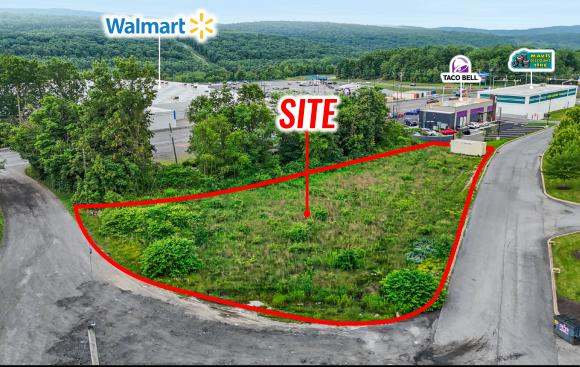

# PROPERTY OVERVIEW

The pad located at **9343 PA-61 in Shamokin, PA** offers a fully approved pad for a quick-service restaurant. The parcel is strategically located next to the region's Walmart Supercenter, Aldi Supermarket, Mavis Discount Tire, Tractor Supply Company and the proposed Wawa! The property is for sale or lease and provides an excellent opportunity for any QSR or retailer looking to join the Shamokin market.