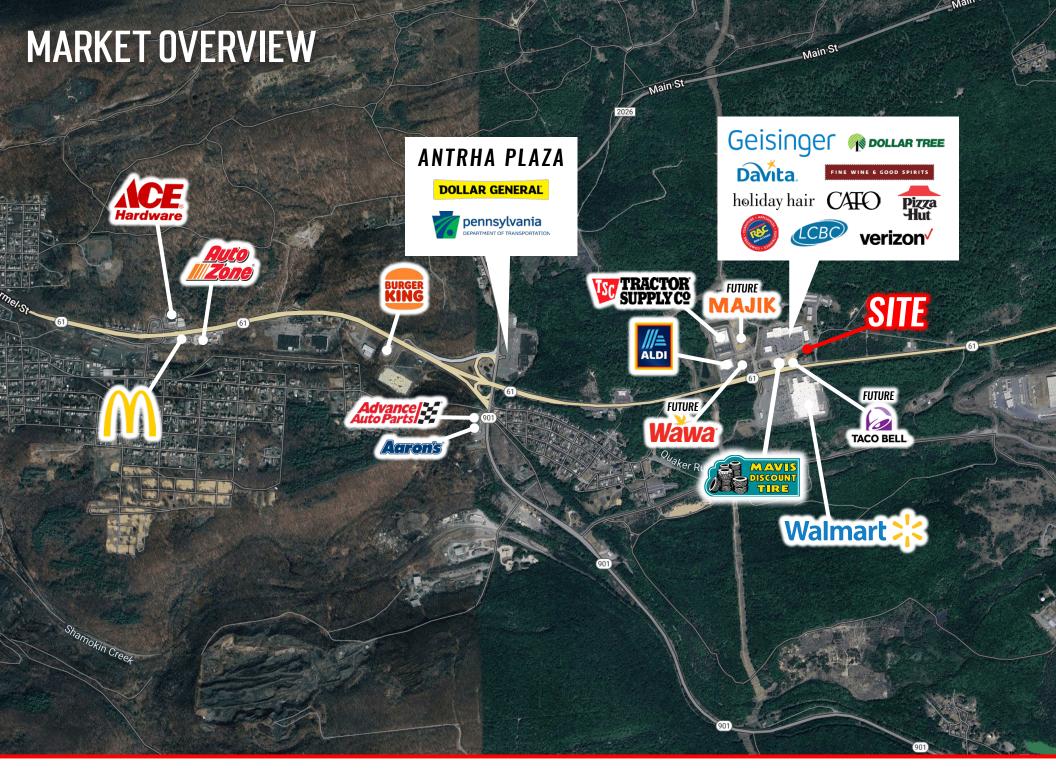

# **PROPERTY OVERVIEW**

The pad located at **9343 PA-61 in Shamokin, PA** offers a fully approved pad for a quick-service restaurant. The parcel is strategically located next to the region's Walmart Supercenter, Aldi Supermarket, Mavis Discount Tire, Tractor Supply Company and the proposed Wawa! The property is for sale or lease and provides an excellent opportunity for any QSR or retailer looking to join the Shamokin market.