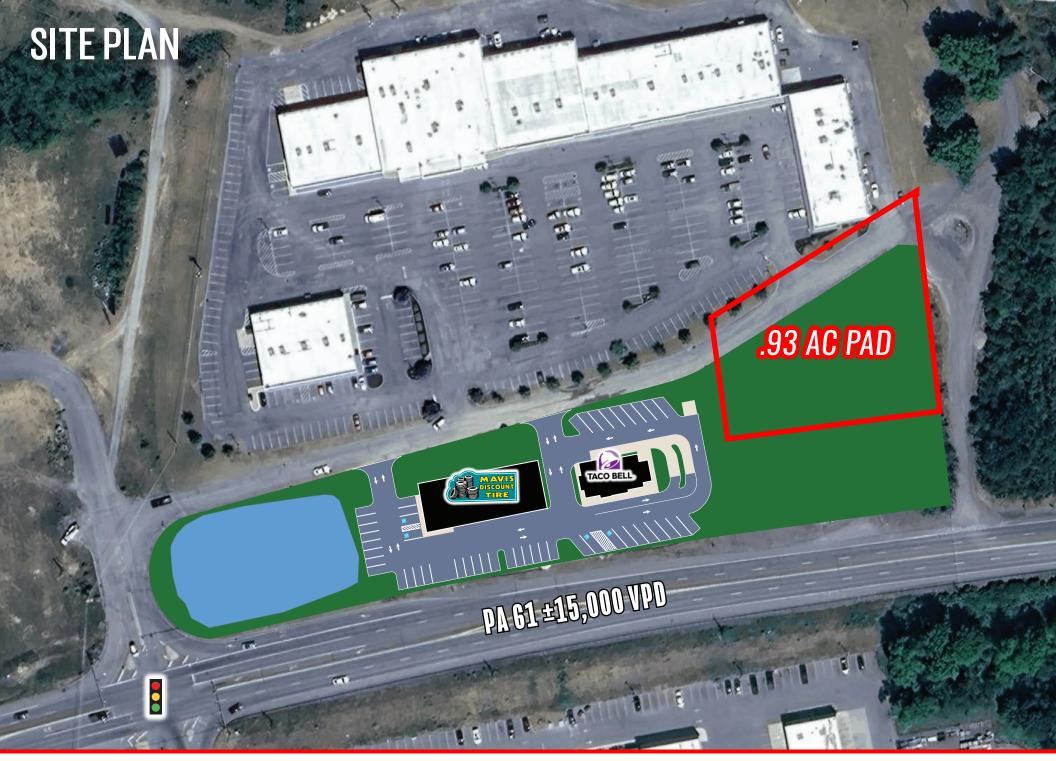

# **PROPERTY OVERVIEW**

The pad located at **9343 PA-61 in Shamokin, PA** offers a fully approved pad for a quick-service restaurant. The parcel is strategically located next to the region's Walmart Supercenter, Aldi Supermarket, Mavis Discount Tire, Tractor Supply Company and the proposed Wawa! The property is for sale or lease and provides an excellent opportunity for any QSR or retailer looking to join the Shamokin market.