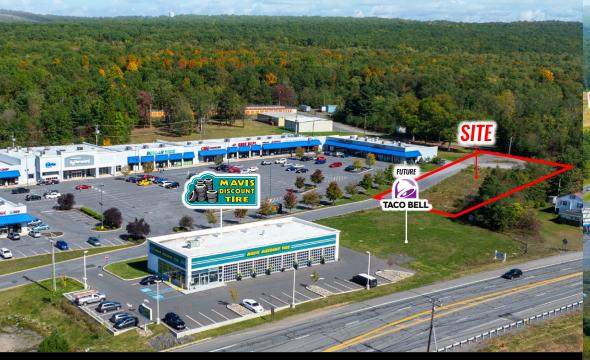

# **PROPERTY OVERVIEW**

The pad located at **9343 PA-61 in Shamokin, PA** offers a fully approved pad for a quick-service restaurant. The parcel is strategically located next to the region's Walmart Supercenter, Aldi Supermarket, Mavis Discount Tire, Tractor Supply Company and the proposed Wawa! The property is for sale or lease and provides an excellent opportunity for any QSR or retailer looking to join the Shamokin market.

TRAFFIC COUNTS: PA- 61 ±16,000 VPD