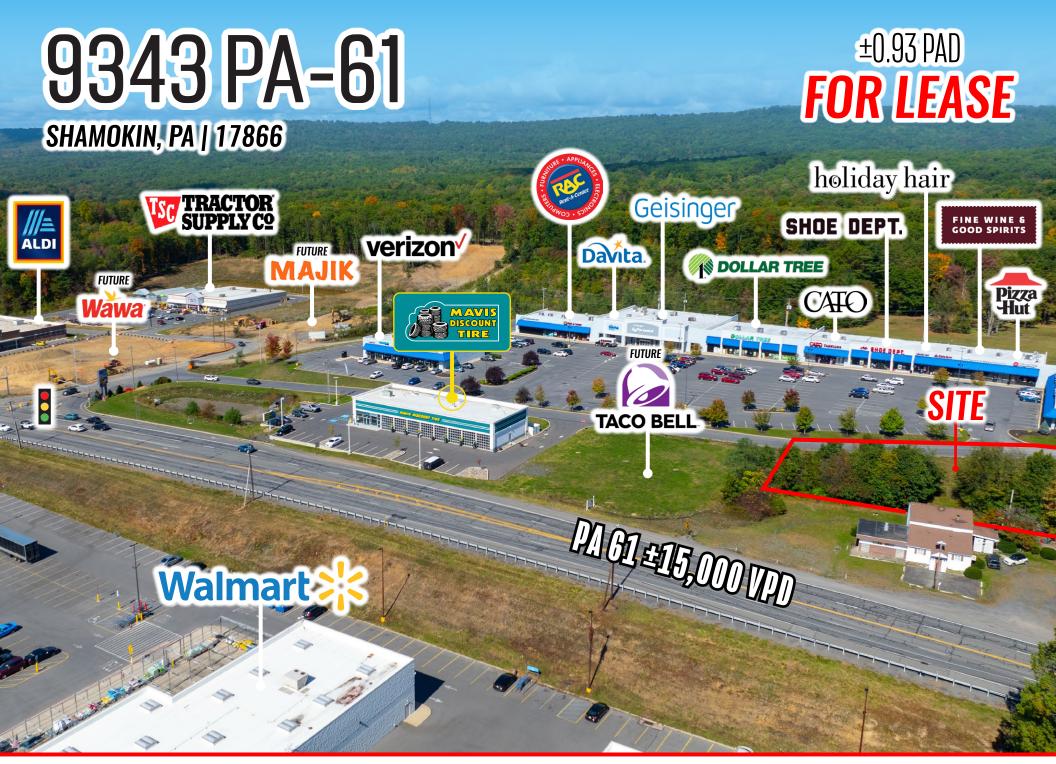

# **PROPERTY OVERVIEW**

The pad located at **9343 PA-61 in Shamokin, PA** offers a fully approved pad for a quick-service restaurant. The parcel is strategically located next to the region's Walmart Supercenter, Aldi Supermarket, Mavis Discount Tire, Tractor Supply Company and the proposed Wawa! The property is for sale or lease and provides an excellent opportunity for any QSR or retailer looking to join the Shamokin market.

TRAFFIC COUNTS: PA- 61 ±16,000 VPD