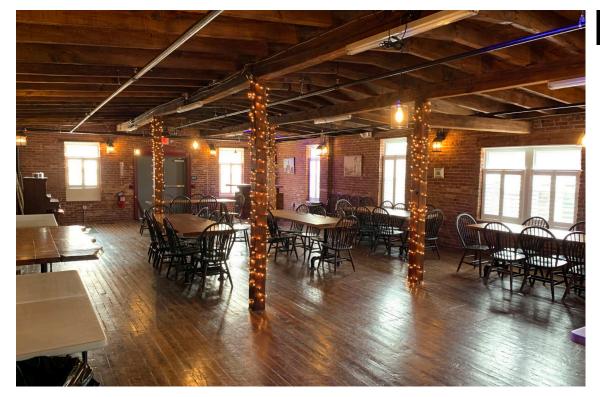

### PROPERTY OVERVIEW

Introducing a fantastic leasing opportunity in Lancaster City! This offering features two retail units totaling +/- 4,150 square feet. Previously operating as a winery with an active alcohol sales license, this property offers a wide variety of potential uses.

The first unit is a two-level, exquisitely renovated space spanning +/-3,150 square feet. With its versatile layout and stunning design, this unit offers endless possibilities. The second space encompasses approximately 1,000 square feet and was previously utilized as a wine tasting room. This versatile and immaculately maintained area is ideal for a range of retail concepts.