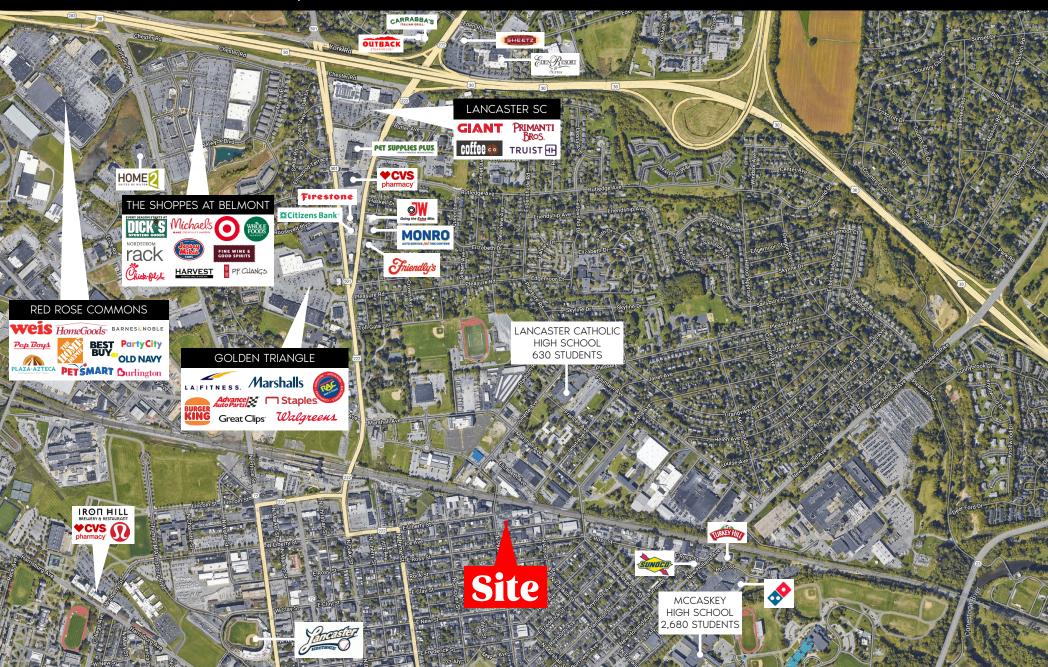

## 945 N Plum Street

LANCASTER, PA | 17602

| DEMOGRAPHICS     | 1 MILE   | 3 MILE    | 5 MILE    |
|------------------|----------|-----------|-----------|
| TOTAL POPULATION | 24,428   | 109,596   | 183,092   |
| TOTAL EMPLOYEES  | 16,376   | 61,997    | 95,558    |
| AVERAGE HHI      | \$86,566 | \$101,858 | \$114,659 |
| TOTAL HOUSEHOLDS | 10,167   | 43,683    | 72,148    |

TRAFFIC COUNTS: Lititz Pike ±22,500 VPD