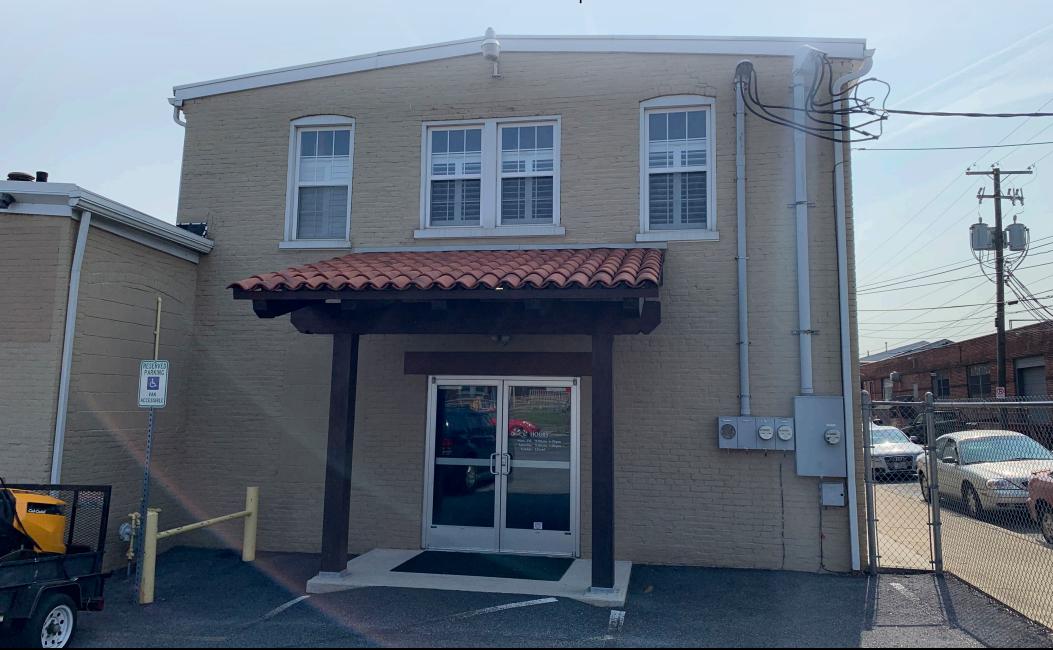

# 945 N Plum Street

FOR **LEASE** 

LANCASTER, PA | 17602

### PROPERTY OVERVIEW

Introducing a fantastic leasing opportunity in Lancaster City! This offering features two retail units totaling +/- 4,150 square feet. Previously operating as a winery with an active alcohol sales license, this property offers a wide variety of potential uses.