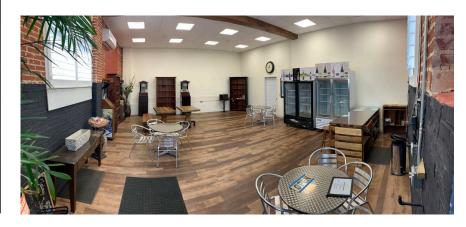

### PROPERTY OVERVIEW

Introducing a fantastic leasing opportunity in Lancaster City! This offering features two retail units totaling +/- 4,150 square feet. Previously operating as a winery with an active alcohol sales license, this property offers a wide variety of potential uses.

The first unit is a two-level, exquisitely renovated space spanning +/-3,150 square feet. With its versatile layout and stunning design, this unit offers endless possibilities. The second space encompasses approximately 1,000 square feet and was previously utilized as a wine tasting room. This versatile and immaculately maintained area is ideal for a range of retail concepts.