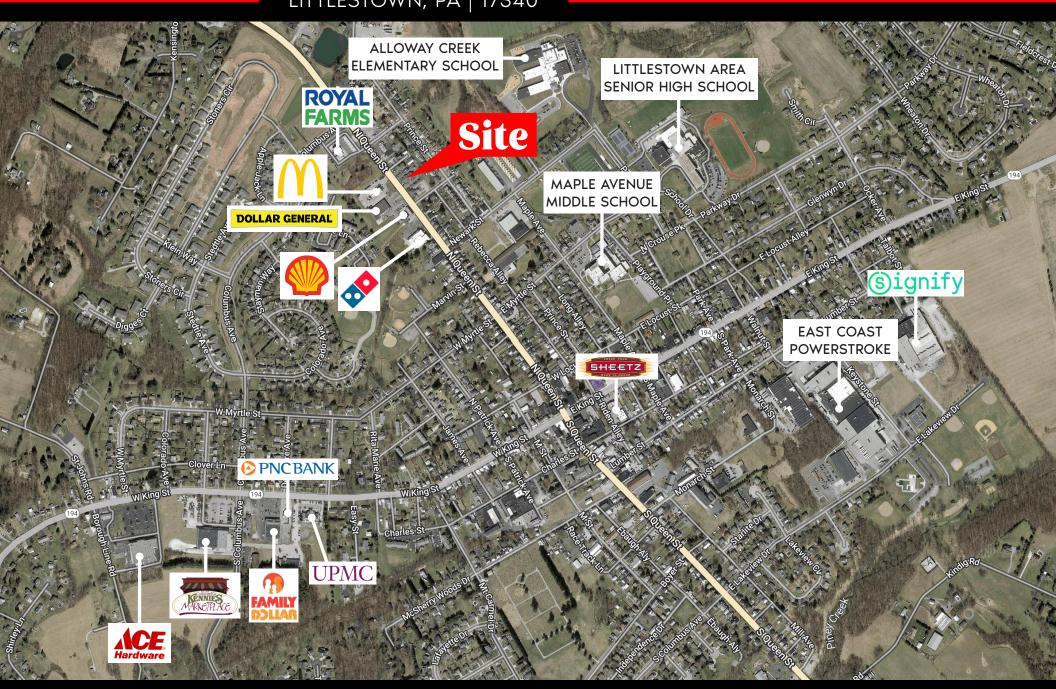

# 425 N Queen Street LITTLESTOWN, PA | 17340

±1,500 SF AVAILABLI

**425 North Queen Street** is a 1,500 square-foot freestanding, retail building located in a main section of the retail corridor in Littlestown. The property is located along North Queen Street, which is a main corridor in the market due to its proximity to the intersection of Route 194 and Queen Street. 425 North Queen Street has national retail neighbors such as McDonald's, Dominos, Dollar General, FedEx and more!

TRAFFIC COUNTS: N Queen St ± 9,000 VPD