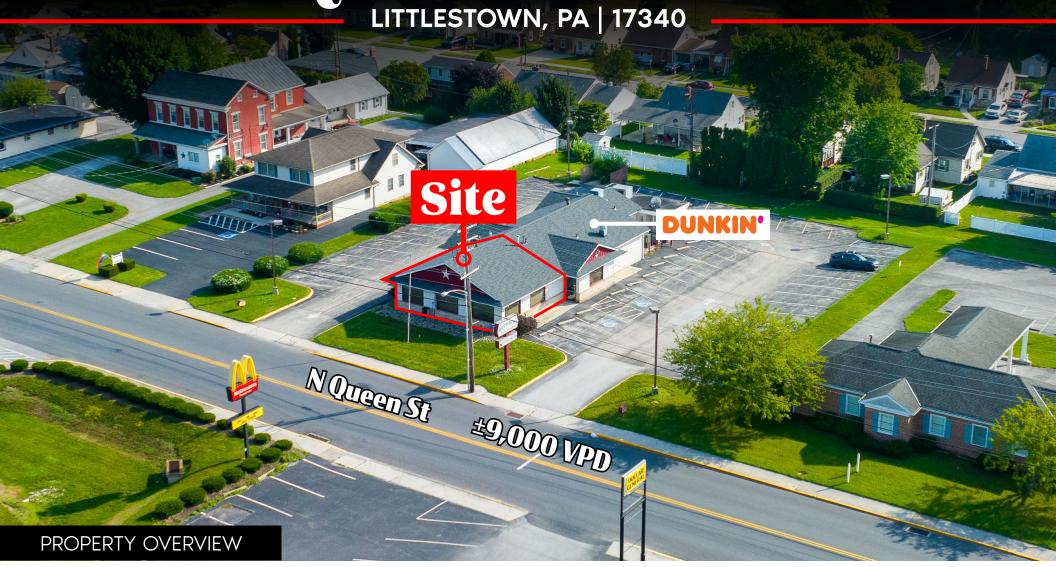

# 425 N Queen Street LITTLESTOWN, PA | 17340

±1,500 SF AVAILABLI

**425 North Queen Street** is a 1,500 square-foot freestanding, retail building located in a main section of the retail corridor in Littlestown. The property is located along North Queen Street, which is a main corridor in the market due to its proximity to the intersection of Route 194 and Queen Street. 425 North Queen Street has national retail neighbors such as McDonald's, Dominos, Dollar General, FedEx and more!

TRAFFIC COUNTS: N Queen St ± 9,000 VPD