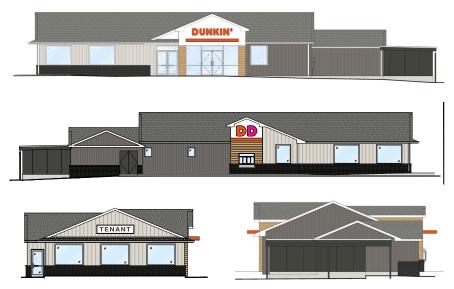

# 425 N Queen Street LITTLESTOWN, PA | 17340

±1,500 SF AVAILABLI

**425 North Queen Street** is a 1,500 square-foot freestanding, retail building located in a main section of the retail corridor in Littlestown. The property is located along North Queen Street, which is a main corridor in the market due to its proximity to the intersection of Route 194 and Queen Street. 425 North Queen Street has national retail neighbors such as McDonald's, Dominos, Dollar General, FedEx and more!