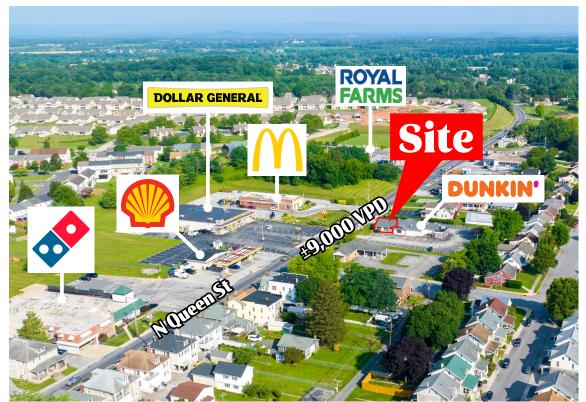

# 425 N Queen Street LITTLESTOWN, PA | 17340

±1,500 SF AVAILABLI

**425 North Queen Street** is a 1,500 square-foot freestanding, retail building located in a main section of the retail corridor in Littlestown. The property is located along North Queen Street, which is a main corridor in the market due to its proximity to the intersection of Route 194 and Queen Street. 425 North Queen Street has national retail neighbors such as McDonald's, Dominos, Dollar General, FedEx and more!

TRAFFIC COUNTS: N Queen St ± 9,000 VPD