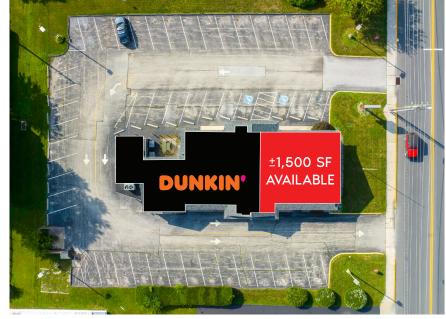

# 425 N Queen Street LITTLESTOWN, PA | 17340

±1,500 SF AVAILABLI

**425 North Queen Street** is a 1,500 square-foot freestanding, retail building located in a main section of the retail corridor in Littlestown. The property is located along North Queen Street, which is a main corridor in the market due to its proximity to the intersection of Route 194 and Queen Street. 425 North Queen Street has national retail neighbors such as McDonald's, Dominos, Dollar General, FedEx and more!