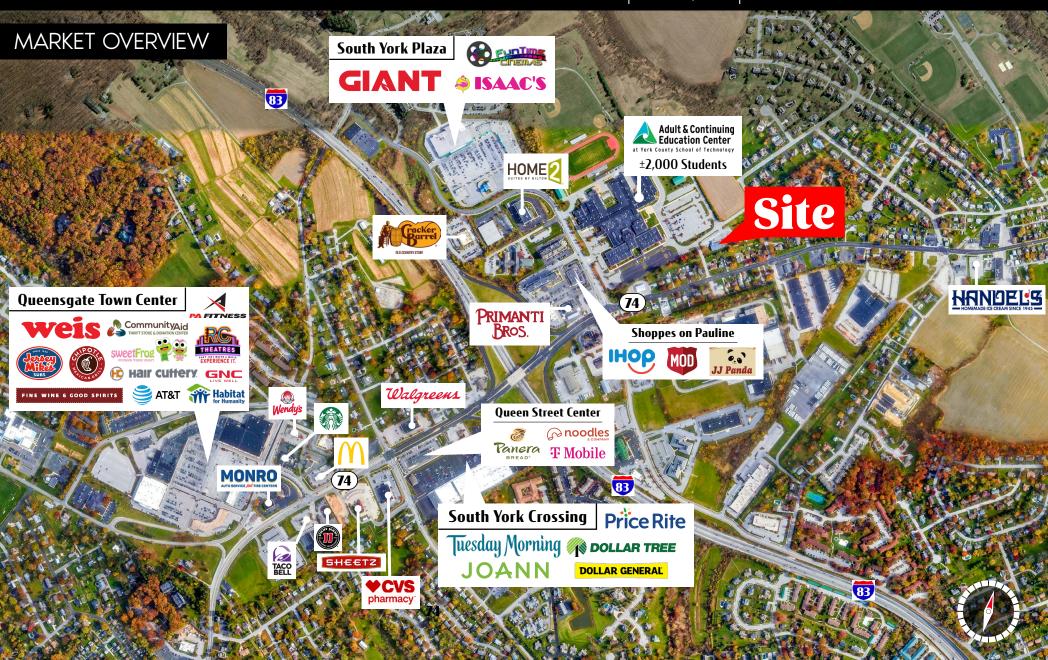

FOR SALE

Triple Net leased investment sale with enough land to subdivide additional 1 or 2 commercial building lots. Individual building can be purchased for \$1,400,000 without additional lots.





### HIGH ROAD SCHOOL OF YORK

2201 S. QUEEN STREET | YORK, PA | 17050





| DEMOGRAPHICS     | 1 MILE    | 3 MILE    | 5 MILE   |
|------------------|-----------|-----------|----------|
| TOTAL POPULATION | 6,371     | 61,122    | 149,645  |
| TOTAL EMPLOYEES  | 3,431     | 20,629    | 66,170   |
| AVERAGE HHI      | \$103,076 | \$106,312 | \$95,533 |
| TOTAL HOUSEHOLDS | 2,804     | 23,726    | 58,238   |

TRAFFIC COUNTS: S Queen Street ± 13,000 VPD





# HIGH ROAD SCHOOL OF YORK, PA | 17050



### HIGH ROAD SCHOOL OF YORK

8,148 SF FOR **SALE** 

2201 S. QUEEN STREET | YORK, PA | 17050



# About Bennett Williams



Since its founding in 1956, Bennett Williams Commercial, Inc. has offered full Commercial Real Estate services to the Central Pennsylvania region and beyond. We have served thousands of commercial, industrial and retail clients as we have grown in size and reputation. With our team of both experienced and knowledgeable executives as well as young and energetic professionals, we have the team to handle any commercial real estate need.

At Bennett Williams, your investments are always in good hands. Our retail Investment sales group provides top notch investment sales services for all categories of retail investments for both buyers and sellers alike, whether institutional or local, throughout the Central Pennsylvania landscape. Whether the asset is a single or