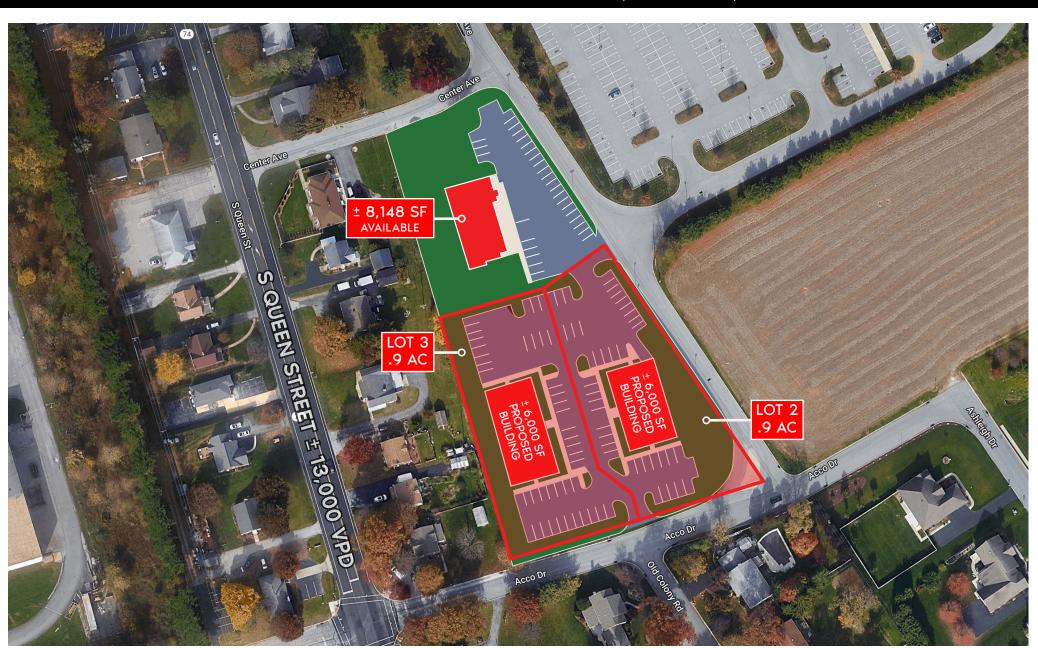

## HIGH ROAD SCHOOL OF YORK

2201 S QUEEN STREET | YORK, PA | 17402

TRIPLE NET LEASE

PROPERTY OVERVIEW

± 8,148 SF FOR SALE

Triple Net leased investment sale with enough land to subdivide additional 1 or 2 commercial building lots. Individual building can be purchased for \$1,400,000 without additional lots.

TRAFFIC COUNTS: S Queen Street ± 13,000 VPD