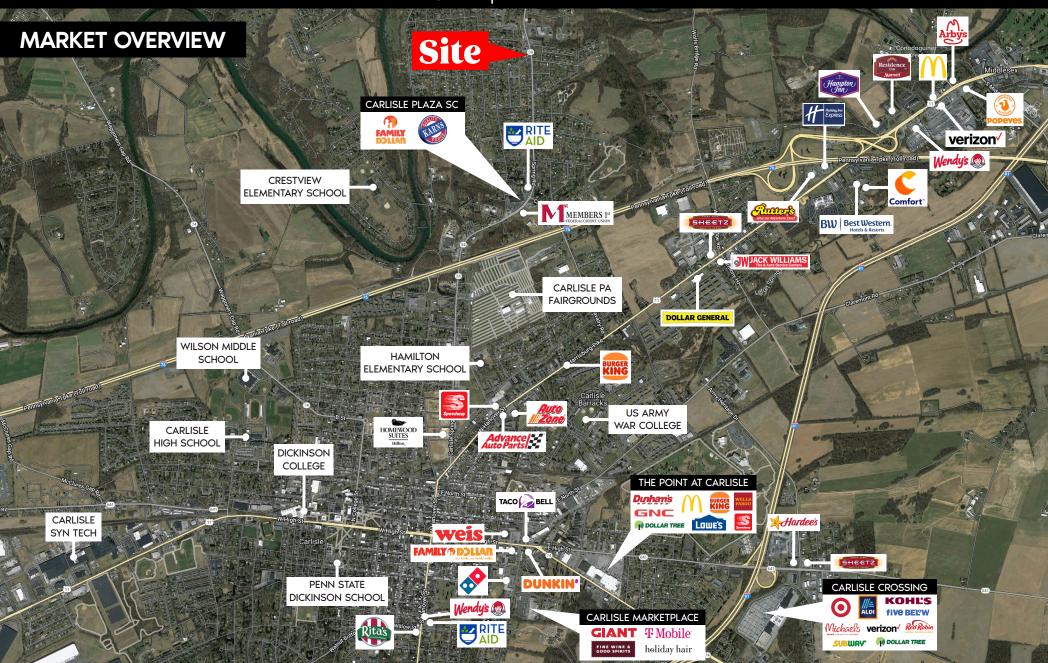

## **PROPERTY OVERVIEW**

**Located at 1958 Spring Rd,** there is a former bank pad and former restaurant space available for lease. The property sees  $\pm$  8,000 VPD a day, has ample parking, easy access, and great visibility with its excellent position directly along Spring Road in Carlisle, Pennsylvania. With its close proximity to the Carlisle Exit off the PA Turnpike and the Carlisle Fair Grounds, this is an ideal location for a retail use, office user, and or restaurant. It also has national retail neighbors such as Karns, Family Dollar, and Rite Aid, to name a few.