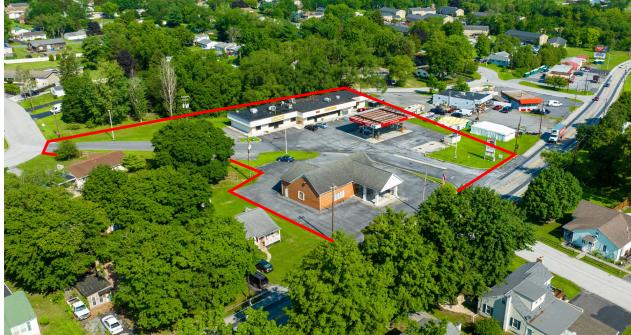

## **PROPERTY OVERVIEW**

**Located at 1958 Spring Rd,** there is a former bank pad and former restaurant space available for lease. The property sees  $\pm$  8,000 VPD a day, has ample parking, easy access, and great visibility with its excellent position directly along Spring Road in Carlisle, Pennsylvania. With its close proximity to the Carlisle Exit off the PA Turnpike and the Carlisle Fair Grounds, this is an ideal location for a retail use, office user, and or restaurant. It also has national retail neighbors such as Karns, Family Dollar, and Rite Aid, to name a few.