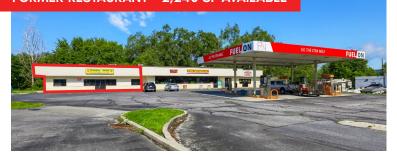

## **PROPERTY OVERVIEW**

**Located at 1958 Spring Rd,** there is a former bank pad and former restaurant space available for lease. The property sees  $\pm$  8,000 VPD a day, has ample parking, easy access, and great visibility with its excellent position directly along Spring Road in Carlisle, Pennsylvania. With its close proximity to the Carlisle Exit off the PA Turnpike and the Carlisle Fair Grounds, this is an ideal location for a retail use, office user, and or restaurant. It also has national retail neighbors such as Karns, Family Dollar, and Rite Aid, to name a few.