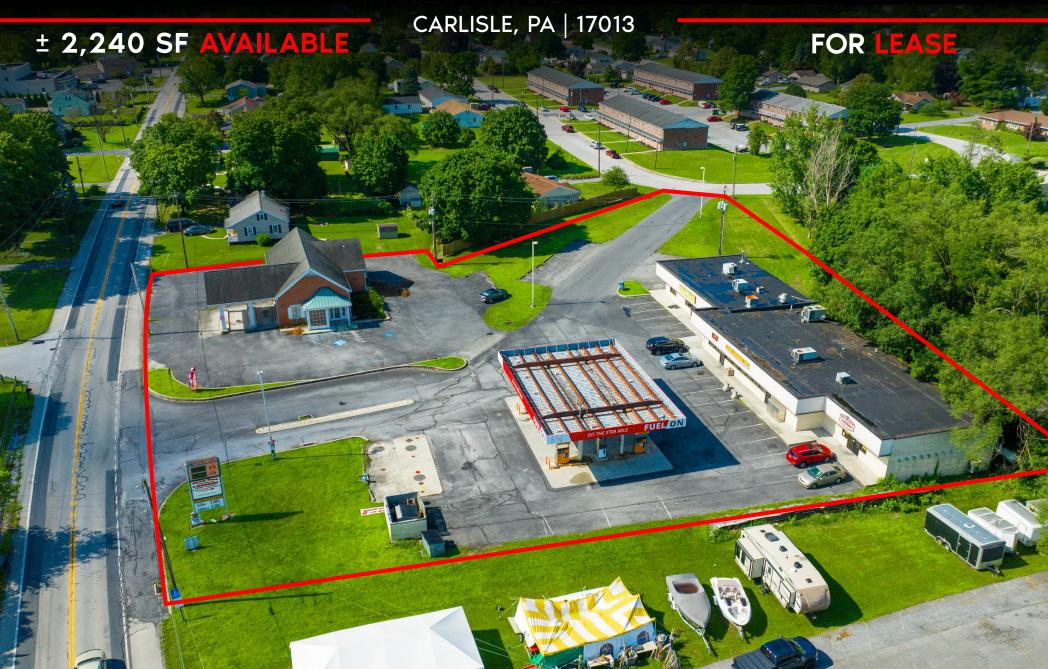

## **PROPERTY OVERVIEW**

**Located at 1958 Spring Rd,** there is a former bank pad and former restaurant space available for lease. The property sees  $\pm$  8,000 VPD a day, has ample parking, easy access, and great visibility with its excellent position directly along Spring Road in Carlisle, Pennsylvania. With its close proximity to the Carlisle Exit off the PA Turnpike and the Carlisle Fair Grounds, this is an ideal location for a retail use, office user, and or restaurant. It also has national retail neighbors such as Karns, Family Dollar, and Rite Aid, to name a few.

± 2,240 SF FOR LEASE

CARLISLE, PA | 17013