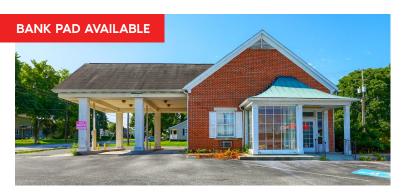

## **PROPERTY OVERVIEW**

**Located at 1958 Spring Rd,** there is a former bank pad and former restaurant space available for lease. The property sees  $\pm$  8,000 VPD a day, has ample parking, easy access, and great visibility with its excellent position directly along Spring Road in Carlisle, Pennsylvania. With its close proximity to the Carlisle Exit off the PA Turnpike and the Carlisle Fair Grounds, this is an ideal location for a retail use, office user, and or restaurant. It also has national retail neighbors such as Karns, Family Dollar, and Rite Aid, to name a few.