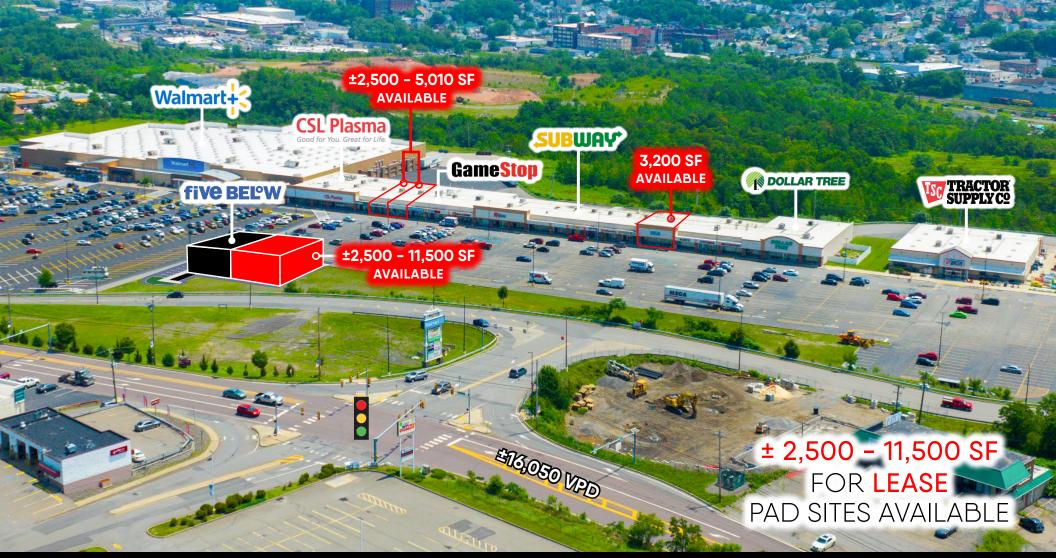

**Taylor Commons** is a well-located 254,848 square-foot Super Walmart anchored retail shopping center located in Lackawanna County along S Main Ave (16,050 VPD) in Scranton, PA. Taylor Commons is one of the dominant power centers in the Scranton retail market. This center offers convenient access to and from the PA Turnpike (Rt. 476) (10,000 VPD) and I-81 (75,300 VPD). The project benefits from having the convenient proximity to the highway and having signalized access. Along with being anchored by the region's Super Walmart, the other co-tenants include national names such as, Tractor Supply Company, Dollar Tree. Great Clips, Subway and more! With its traffic generating lineup of destination and convenience style retailers, the proximity to the interstate, this shopping plaza serves as one of the primary shopping centers in the Greater Scranton market.

Cale Bruso | Dave Nicholson | Brad Rohrbaugh | Chad Stine For Leasing Information: 717.843.5555 | Learn more online at www.bennettwilliams.com ACTIVE MEMBER OF: **RETAILBROKERS** NETWORK

Taylor Commons is strategically positioned with significant frontage along the market's primary retail corridor, Main Ave (16,050 VPD). The center benefits from the high-volume traffic flow and its ease of access to other major roadways in the market, such as the PA Turnpike (10,000 VPD) and I-81 (75,300 VPD).

Adding to the stability of the project, Taylor Commons shows a 15-minute drive time demographic of over 116,511 people with household incomes of more than \$80,708 and daytime 4 employment demographics equally as strong with 53,632. The demographics within a 5-mile radius include 117,940 people in 48,765 homes, a labor force of 54,583 with an average household income of \$80,770.