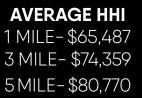

Adding to the stability of the project, Taylor Commons shows a 15-minute drive time demographic of over 116,511 people with household incomes of more than \$80,708 and daytime 4 employment demographics equally as strong with 53,632. The demographics within a 5-mile radius include 117,940 people in 48,765 homes, a labor force of 54,583 with an average household income of \$80,770.

# **DEMOGRAPHICS/TRAFFIC COUNTS**

**EMPLOYEES** MILE- 4,456 3MILE-35,460 5MILE-54.583

HOUSEHOLDS 1 MILE- 5,001 3 MILE- 30,277 5 MILE- 48,765

SOUTH MAIN AVE- ±16,050 VPD

PA TURNPIKE- ±10,000 VPD

I-81- ±75,300 VPD