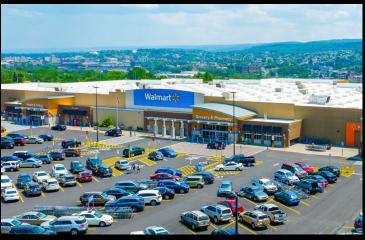

**Taylor Commons** is a well-located 254,848 square-foot Super Walmart anchored retail shopping center located in Lackawanna County along S Main Ave (16,050 VPD) in Scranton, PA. Taylor Commons is one of the dominant power centers in the Scranton retail market. This center offers convenient access to and from the PA Turnpike (Rt. 476) (10,000 VPD) and I-81 (75,300 VPD). The project benefits from having the convenient proximity to the highway and having signalized access. Along with being anchored by the region's Super Walmart, the other co-tenants include national names such as, Tractor Supply Company, Dollar Tree. Great Clips, Subway and more! With its traffic generating lineup of destination and convenience style retailers, the proximity to the interstate, this shopping plaza serves as one of the primary shopping centers in the Greater Scranton market.