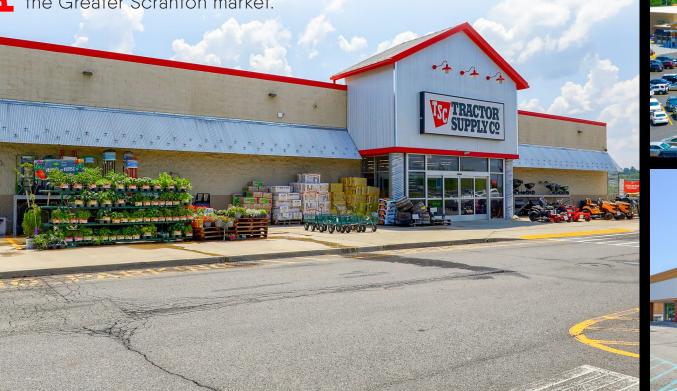

**Taylor Commons** is a well-located 254,848 square-foot Super Walmart anchored retail shopping center located in Lackawanna County along S Main Ave (16,050 VPD) in Scranton, PA. Taylor Commons is one of the dominant power centers in the Scranton retail market. This center offers convenient access to and from the PA Turnpike (Rt. 476) (10,000 VPD) and I-81 (75,300 VPD). The project benefits from having the convenient proximity to the highway and having signalized access. Along with being anchored by the region's Super Walmart, the other co-tenants include national names such as, Tractor Supply Company, Dollar Tree. Great Clips, Subway and more! With its traffic generating lineup of destination and convenience style retailers, the proximity to the interstate, this shopping plaza serves as one of the primary shopping centers in the Greater Scranton market.