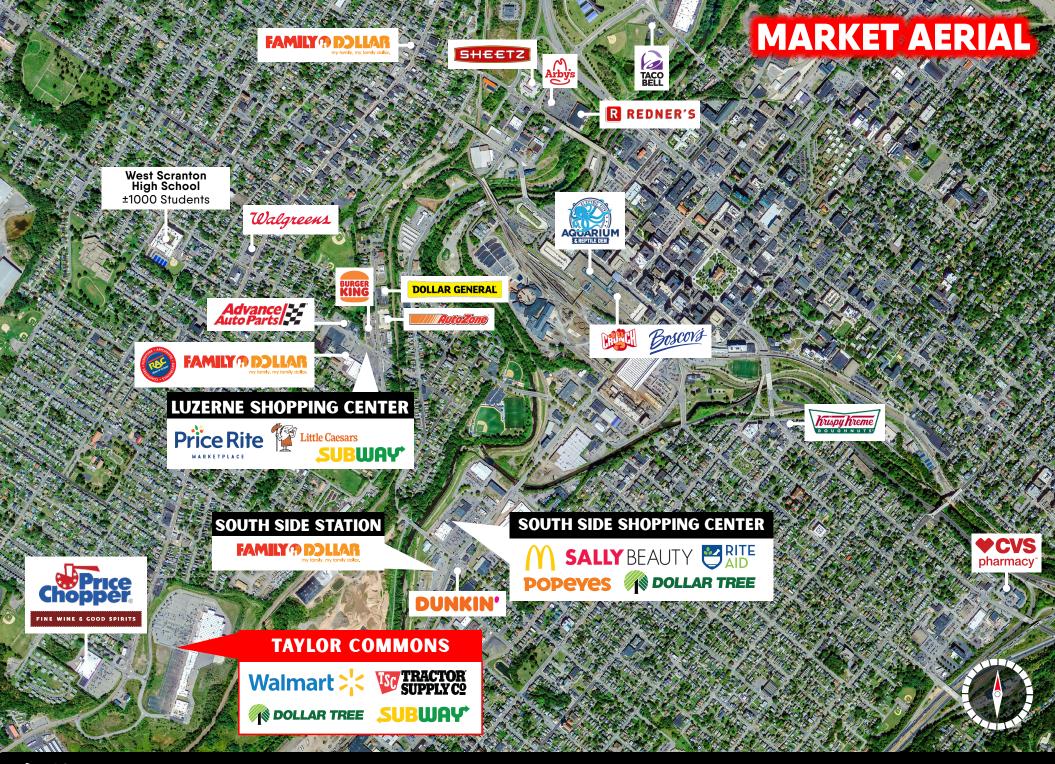

**Taylor Commons** is a well-located 254,848 square-foot Super Walmart anchored retail shopping center located in Lackawanna County along S Main Ave (16,050 VPD) in Scranton, PA. Taylor Commons is one of the dominant power centers in the Scranton retail market. This center offers convenient access to and from the PA Turnpike (Rt. 476) (10,000 VPD) and I-81 (75,300 VPD). The project benefits from having the convenient proximity to the highway and having signalized access. Along with being anchored by the region's Super Walmart, the other co-tenants include national names such as, Tractor Supply Company, Dollar Tree. Great Clips, Subway and more! With its traffic generating lineup of destination and convenience style retailers, the proximity to the interstate, this shopping plaza serves as one of the primary shopping centers in the Greater Scranton market.

Cale Bruso | Dave Nicholson | Brad Rohrbaugh | Chad Stine For Leasing Information: 717.843.5555 | Learn more online at www.bennettwilliams.com ACTIVE MEMBER OF: **RETAILBROKERS** NETWORK

Taylor Commons is strategically positioned with significant frontage along the market's primary retail corridor, Main Ave (16,050 VPD). The center benefits from the high-volume traffic flow and its ease of access to other major roadways in the market, such as the PA Turnpike (10,000 VPD) and I-81 (75,300 VPD).