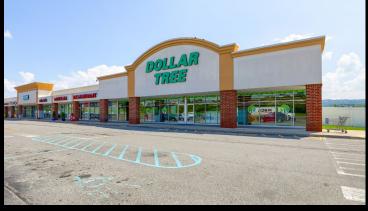

**Taylor Commons** is a well-located 254,848 square-foot Super Walmart anchored retail shopping center located in Lackawanna County along S Main Ave (16,050 VPD) in Scranton, PA. Taylor Commons is one of the dominant power centers in the Scranton retail market. This center offers convenient access to and from the PA Turnpike (Rt. 476) (10,000 VPD) and I-81 (75,300 VPD). The project benefits from having the convenient proximity to the highway and having signalized access. Along with being anchored by the region's Super Walmart, the other co-tenants include national names such as, Tractor Supply Company, Dollar Tree. Great Clips, Subway and more! With its traffic generating lineup of destination and convenience style retailers, the proximity to the interstate, this shopping plaza serves as one of the primary shopping centers in the Greater Scranton market.