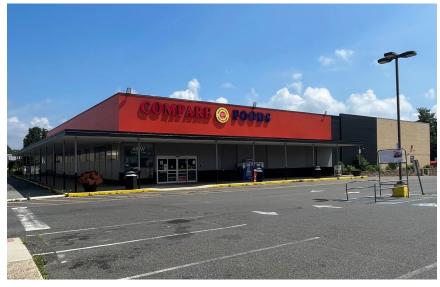

## PROPERTY HIGHLIGHTS

- High visibility main & main location at the signalized intersection of Delsea Drive (Rt. 47) and Landis Avenue (Rt. 56) with easy access to Rt. 55 (Exit 32A)
- Anchored by Compare Foods, a value-oriented independent supermarket.
- Nearby retail includes Walmart, Shop Rite, Lidl, Starbucks, Chick Fil-A, Dollar Tree, Wawa, Taco Bell, and CVS.
- Population within 20 minutes is 169,477
- Up to 30,000 sf of contiguous space immediately available.
- Attractive below-market rental rates