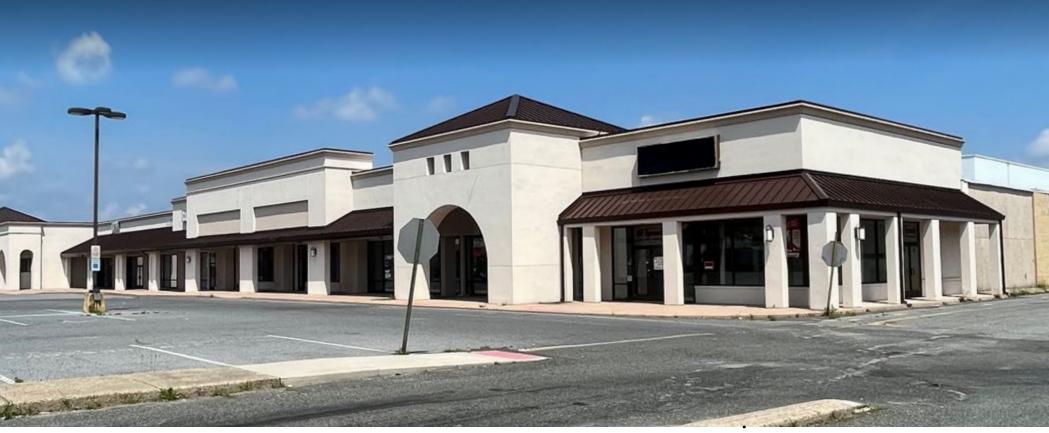

# Vineland Shopping Center

22-48 W. LANDIS AVENUE | VINELAND, NJ | 08360

**NEARBY RETAIL:** 

±1,200 - 30,000 SF **AVAILABLE FOR LEASE** 

22-48 W. LANDIS AVENUE | VINELAND, NJ | 08360

| DEMOGRAPHICS     | 1 MILE   | 3 MILE   | 5 MILE    | 20 MIN    |
|------------------|----------|----------|-----------|-----------|
| TOTAL POPULATION | 10,194   | 41,722   | 66,017    | 124,739   |
| TOTAL EMPLOYEES  | 6,072    | 21,221   | 30,366    | 51,925    |
| AVERAGE HHI      | \$84,858 | \$89,279 | \$101,795 | \$110,235 |
| TOTAL HOUSEHOLDS | 3,324    | 14,968   | 24,309    | 46,954    |

## PROPERTY HIGHLIGHTS

- High visibility main & main location at the signalized intersection of Delsea Drive (Rt. 47) and Landis Avenue (Rt. 56) with easy access to Rt. 55 (Exit 32A)
- Anchored by Compare Foods, a value-oriented independent supermarket.
- Nearby retail includes Walmart, Shop Rite, Lidl, Starbucks, Chick Fil-A, Dollar Tree, Wawa, Taco Bell, and CVS.
- Population within 20 minutes is 169,477
- Up to 30,000 sf of contiguous space immediately available.
- Attractive below-market rental rates