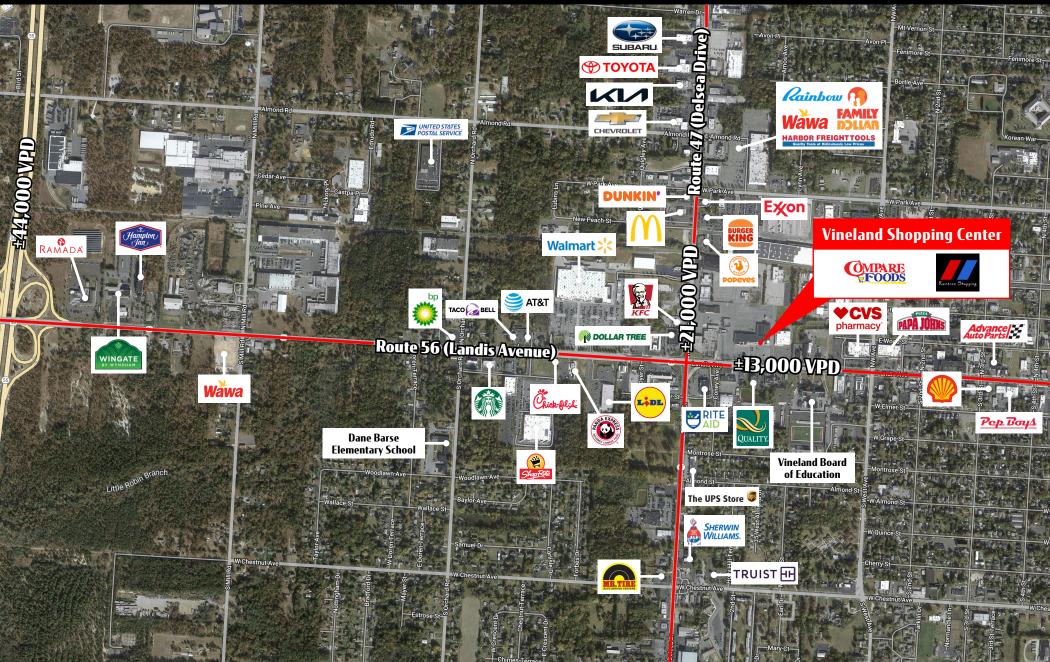

TRAFFIC COUNTS: W Landis Ave ±13,000 VPD | N Delsea Dr ±21,000 VPD

## PROPERTY HIGHLIGHTS

- High visibility main & main location at the signalized intersection of Delsea Drive (Rt. 47) and Landis Avenue (Rt. 56) with easy access to Rt. 55 (Exit 32A)
- Anchored by Compare Foods, a value-oriented independent supermarket.
- Nearby retail includes Walmart, Shop Rite, Lidl, Starbucks, Chick Fil-A, Dollar Tree, Wawa, Taco Bell, and CVS.
- Population within 20 minutes is 169,477
- Up to 30,000 sf of contiguous space immediately available.
- Attractive below-market rental rates