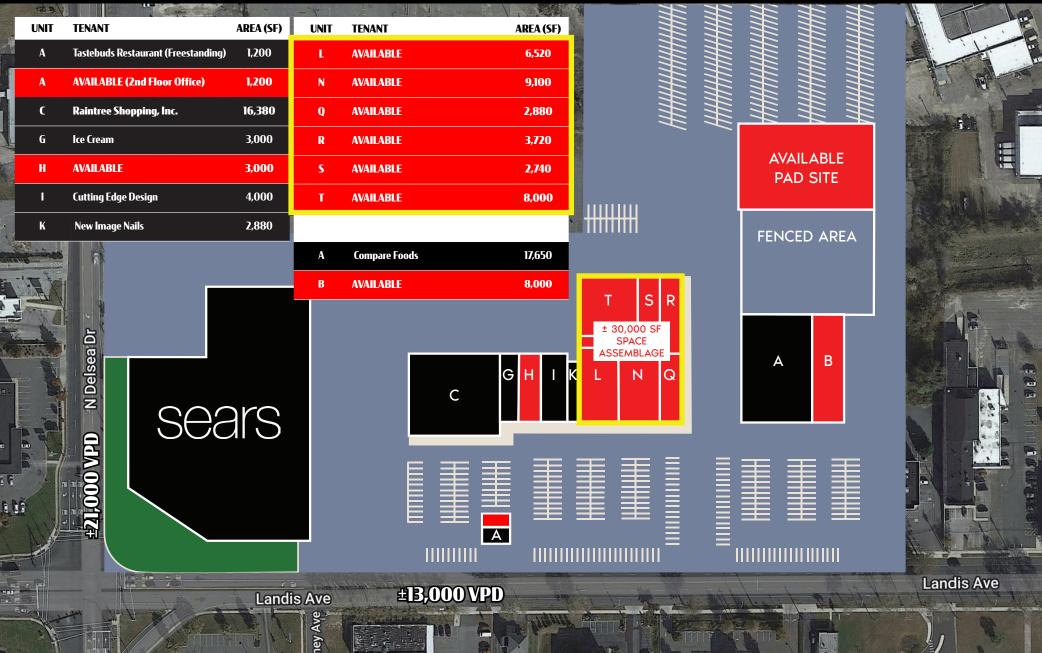

## PROPERTY HIGHLIGHTS

- High visibility main & main location at the signalized intersection of Delsea Drive (Rt. 47) and Landis Avenue (Rt. 56) with easy access to Rt. 55 (Exit 32A)
- Anchored by Compare Foods, a value-oriented independent supermarket.
- Nearby retail includes Walmart, Shop Rite, Lidl, Starbucks, Chick Fil-A, Dollar Tree, Wawa, Taco Bell, and CVS.
- Population within 20 minutes is 169,477
- Up to 30,000 sf of contiguous space immediately available.
- Attractive below-market rental rates