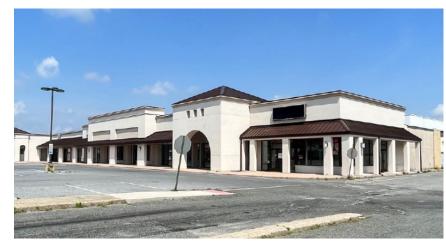

### PROPERTY HIGHLIGHTS

- 63,000 SF GLA shopping center at the corner of Delsea Drive (Rt. 47) and Landis Ave. (Rt 56)
- Projected NOI is \$338,000
- •Asking Price- \$3,750,000
- High visibility at the Main & Main intersection of Delsea Drive (Rt. 47) and Landis Avenue (Rt. 56)
- Nearby retail includes Walmart, Lidl, Shop Rite Supermarket Compare Foods, Rite Aid, CVS, Chick-Fil-A, Taco Bell, and Wendy's
- Population within 20 minutes is 169,477
- Up to 30,000 SF of contiquous space immediately available
- Low asking rent