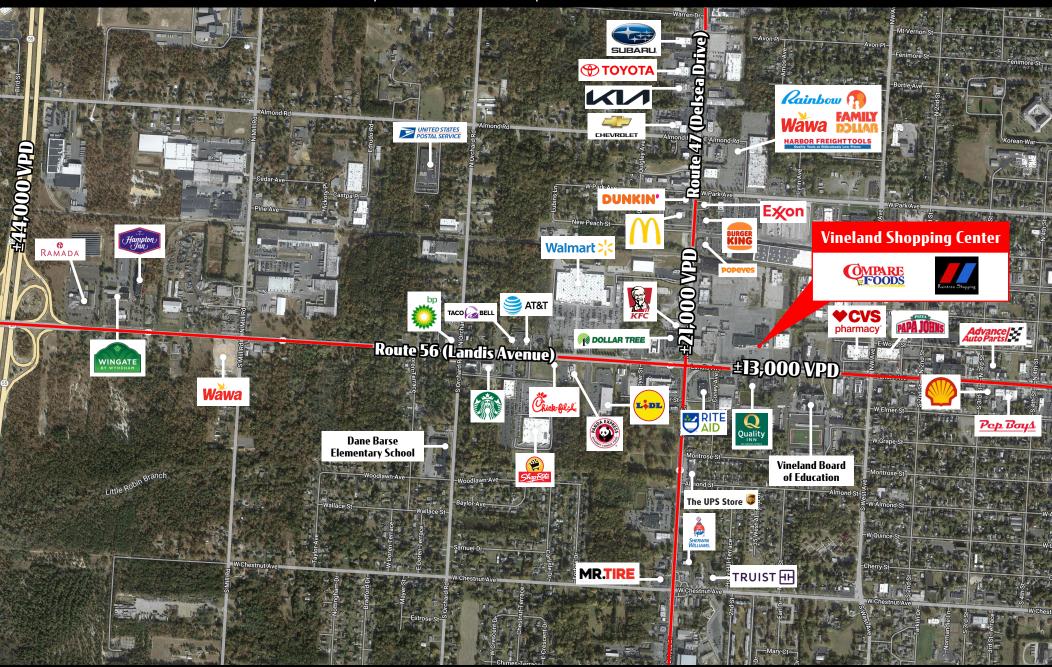

### PROPERTY HIGHLIGHTS

- 63,000 SF GLA shopping center at the corner of Delsea Drive (Rt. 47) and Landis Ave. (Rt 56)
- Projected NOI is \$338,000
- •Asking Price- \$3,750,000
- High visibility at the Main & Main intersection of Delsea Drive (Rt. 47) and Landis Avenue (Rt. 56)
- Nearby retail includes Walmart, Lidl, Shop Rite Supermarket Compare Foods, Rite Aid, CVS, Chick-Fil-A, Taco Bell, and Wendy's
- Population within 20 minutes is 169,477
- Up to 30,000 SF of contiquous space immediately available
- Low asking rent