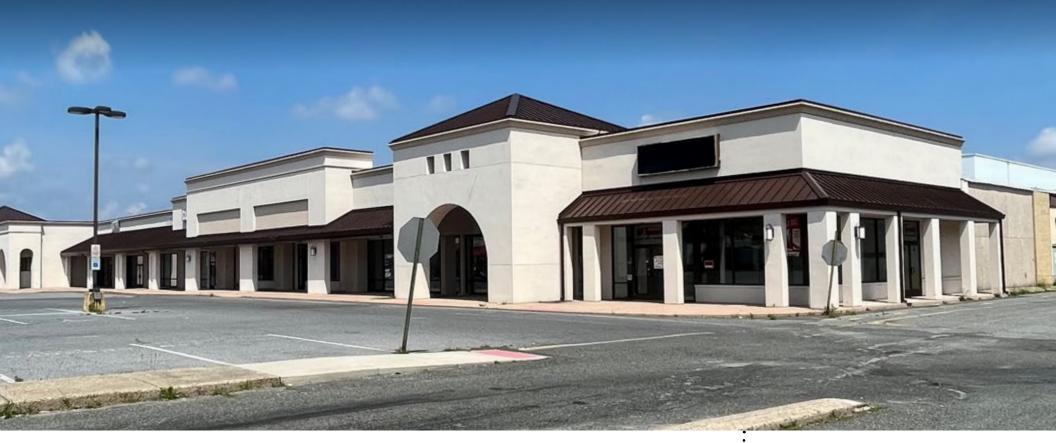

### PROPERTY HIGHLIGHTS

- 63,000 SF GLA shopping center at the corner of Delsea Drive (Rt. 47) and Landis Ave. (Rt 56)
- Projected NOI is \$338,000
- •Asking Price- \$3,750,000
- High visibility at the Main & Main intersection of Delsea Drive (Rt. 47) and Landis Avenue (Rt. 56)
- Nearby retail includes Walmart, Lidl, Shop Rite Supermarket Compare Foods, Rite Aid, CVS, Chick-Fil-A, Taco Bell, and Wendy's
- Population within 20 minutes is 169,477
- Up to 30,000 SF of contiquous space immediately available
- Low asking rent