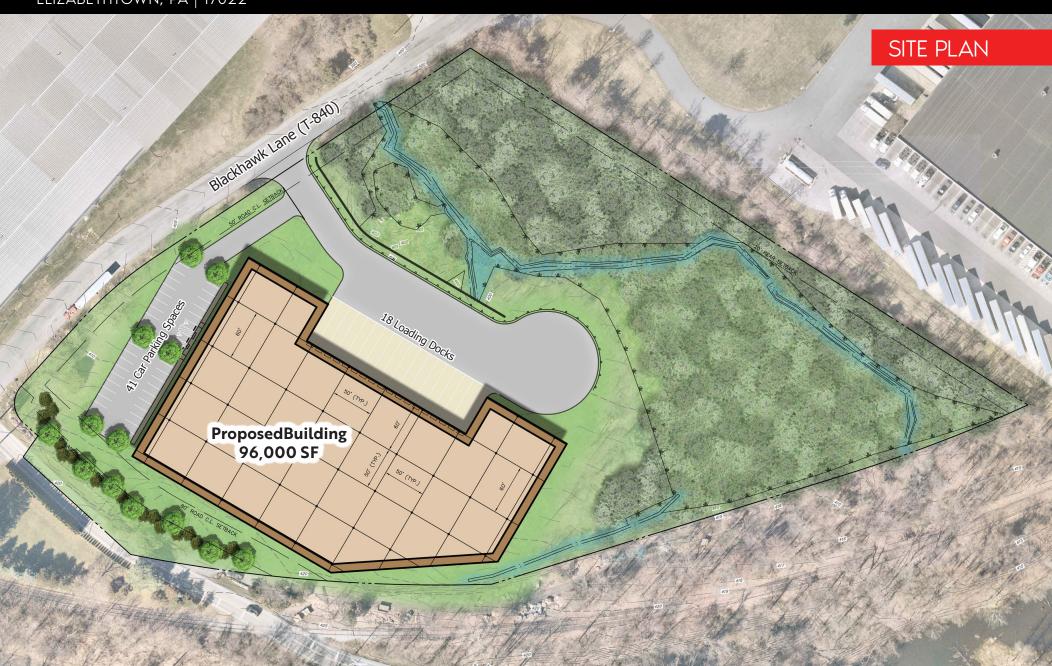

### PROPOSED 96,000 SF

**AVAILABLE FOR LEASE** 

PROPOSED SPECS

• 96,000 SF

• 50′ x 50′ column spacing

• 36' clear height

• 18 dock doors

• 1 drive-in doors

ESFR sprinkler

• 7" concrete floor

ACTIVE MEMBER OF:

RETAIL BROKERS