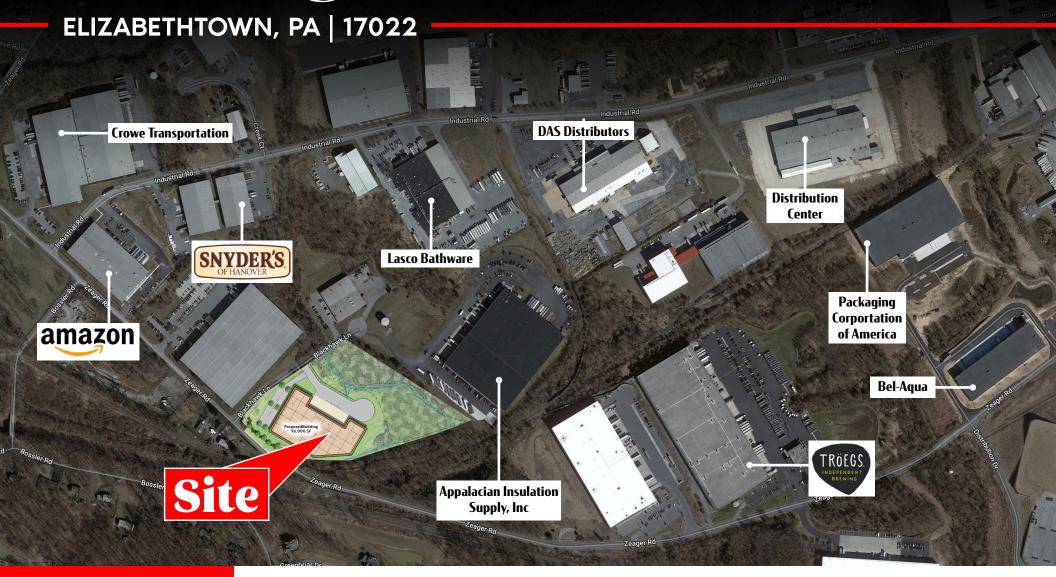

## 1815 Zeager Road

### PROPOSED 96,000 SF

**AVAILABLE FOR LEASE** 



PROPOSED SPECS

• 96,000 SF

• 50′ x 50′ column spacing

• 36' clear height

• 18 dock doors

• 1 drive-in doors

ESFR sprinkler

• 7" concrete floor



ACTIVE MEMBER OF:

RETAIL BROKERS

# 1815 Zeager Road ELIZABETHTOWN, PA | 17022





## 1815 Zeager Road

ELIZABETHTOWN, PA | 17022





## Benefit WILLIAMS COMMERCIAL REAL ESTATE



### **OUR LOCATIONS:**

#### YORK OFFICE:

3528 Concord Rd. York, PA 17402

#### **EXTON OFFICE:**

1 E. Uwchlan Ave. Suite 409, Exton, PA 19341

#### **WEST CHESTER OFFICE:**

107 E Chestnut St, Suite 107 West Chester, PA 19380

#### **LANCASTER OFFICE:**

150 Farmington Lane, Suite 201 Lancaster, PA 17601

#### **WILLIAMSPORT OFFICE:**

1000 Commerce Park Dr, Suite 310 Williamsport, PA 17701

#### **NEW JERSEY OFFICE:**

236 E. Route 38, Suite 130 Mooresto