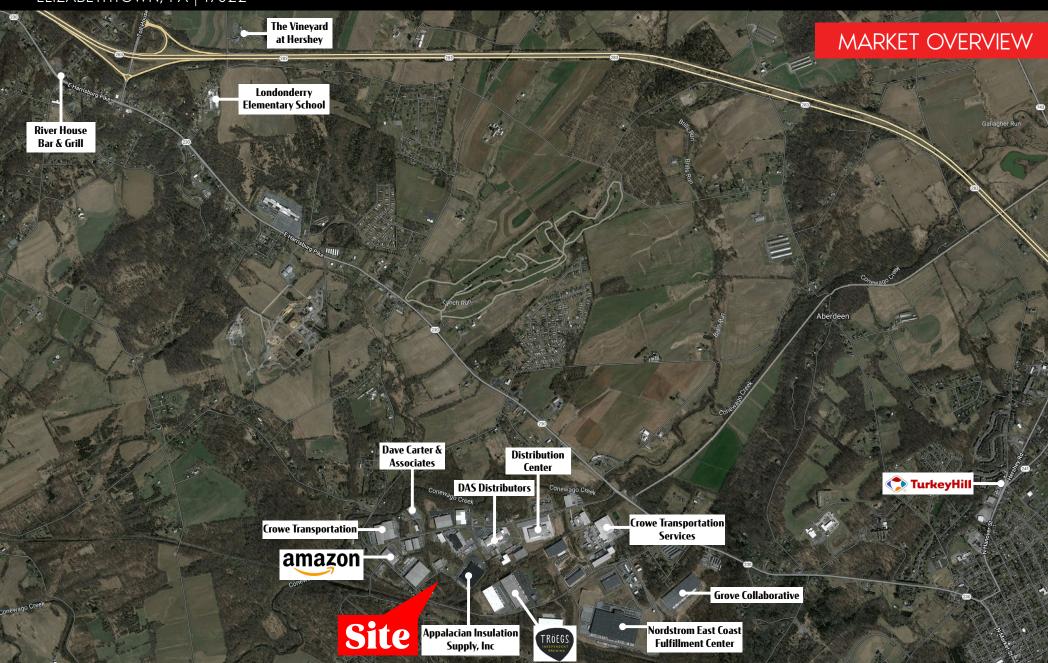

## 1815 Zeager Road

### PROPOSED 96,000 SF

**AVAILABLE FOR LEASE** 



PROPOSED SPECS

• 96,000 SF

• 50′ x 50′ column spacing

• 36' clear height

• 18 dock doors

• 1 drive-in doors

ESFR sprinkler

• 7" concrete floor



ACTIVE MEMBER OF:

RETAIL BROKERS

# 1815 Zeager Road ELIZABETHTOWN, PA | 17022





## 1815 Zeager Road

ELIZABETHTOWN, PA | 17022





## Benefit WILLIAMS COMMERCIAL REAL ESTATE



### **OUR LOCATIONS:**

#### YORK OFFICE:

3528 Concord Rd. York, PA 17402

#### **EXTON OFFICE:**

1 E. Uwchlan Ave. Suite 409, Exton, PA 19341

#### **WEST CHESTER OFFICE:**

107 E Chestnut St, Suite 107 West Chester, PA 19380

#### **LANCASTER OFFICE:**

150 Farmington Lane, Suite 201 Lancaster, PA 17601

#### **WILLIAMSPORT OFFICE:**

1000 Commerce Park Dr, Suite 310 Williamsport, PA 17701

#### **NEW JERSEY OFFICE:**

236 E. Route 38, Suite 130 Moorestown, NJ 08057

### LISTING AGENTS:



**Jeff Herr**JHerr@bennettwilliams.com



**Jeffrey Herr**JHerr2@bennettwilliams.com

LANDLORD REPRESENTATION

TENANT REPRESENTATION INVESTMENT SALFS PROPERTY MANAGEMENT



Since its founding in 1956, Bennett Williams Commercial, Inc. has offered full