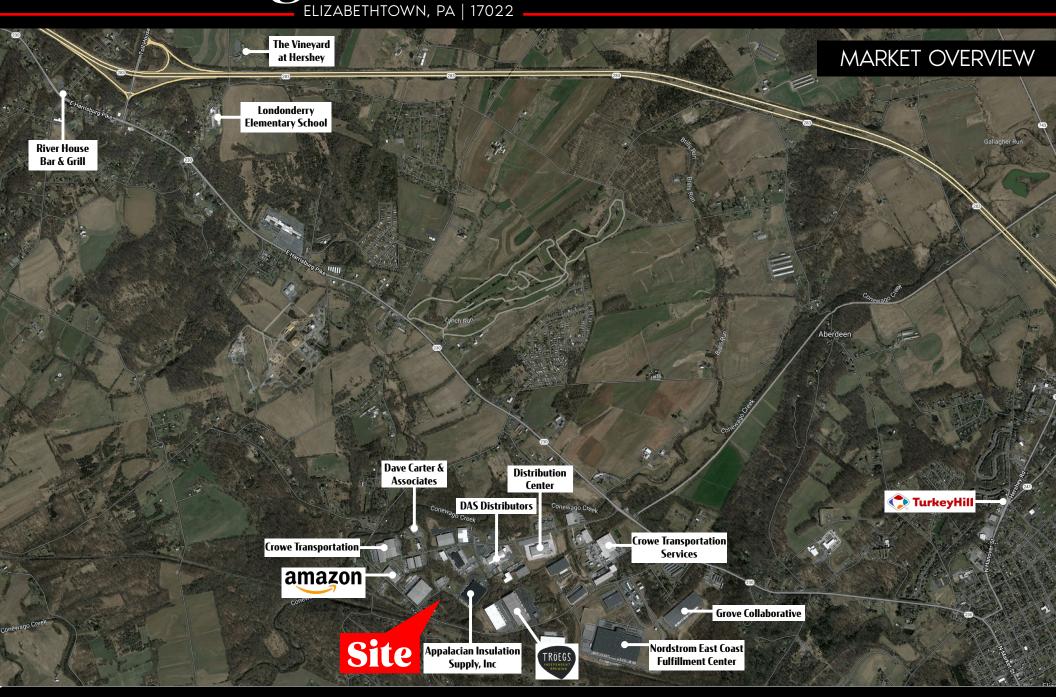

# 1815 Zeager Road ELIZABETHTOWN, PA | 17022

• 75,100 SF

• 32' clear height

• 2 drive-in doors

• 21 trailer parks

7" concrete floor

Jeff Herr | Jeffrey Herr

For Leasing Information: 717.843.5555 | Learn more online at www.bennettwilliams.com

### ±75,100 SF FOR LEASE