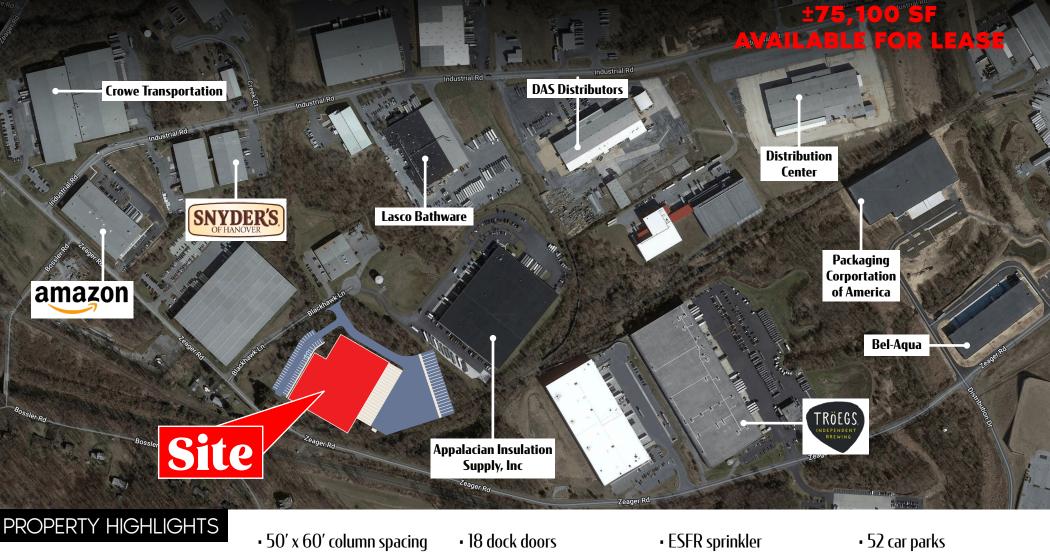

# 1815 Zeager Road ELIZABETHTOWN, PA | 17022

• 75,100 SF

• 32' clear height

• 2 drive-in doors

• 21 trailer parks

7" concrete floor

Jeff Herr | Jeffrey Herr

For Leasing Information: 717.843.5555 | Learn more online at www.bennettwilliams.com

### ±75,100 SF FOR LEASE

Appalachian Insulation Supply, Inc