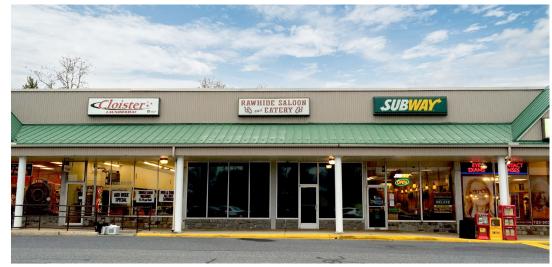

#### OVERVIEW

Cloister Shopping Center is a 52,735 square-foot neighborhood retail shopping center centrally located in Ephrata, Pennsylvania. It is situated at the signalized intersection of North Reading Road (35,242 VPD) and Martin Avenue. The center has an ideal mix of national and local Tenants including Family Dollar, The UPS Store, and Subway just to name a few. Lease rate: \$17.95/SF NNN - \$4.50/SF.