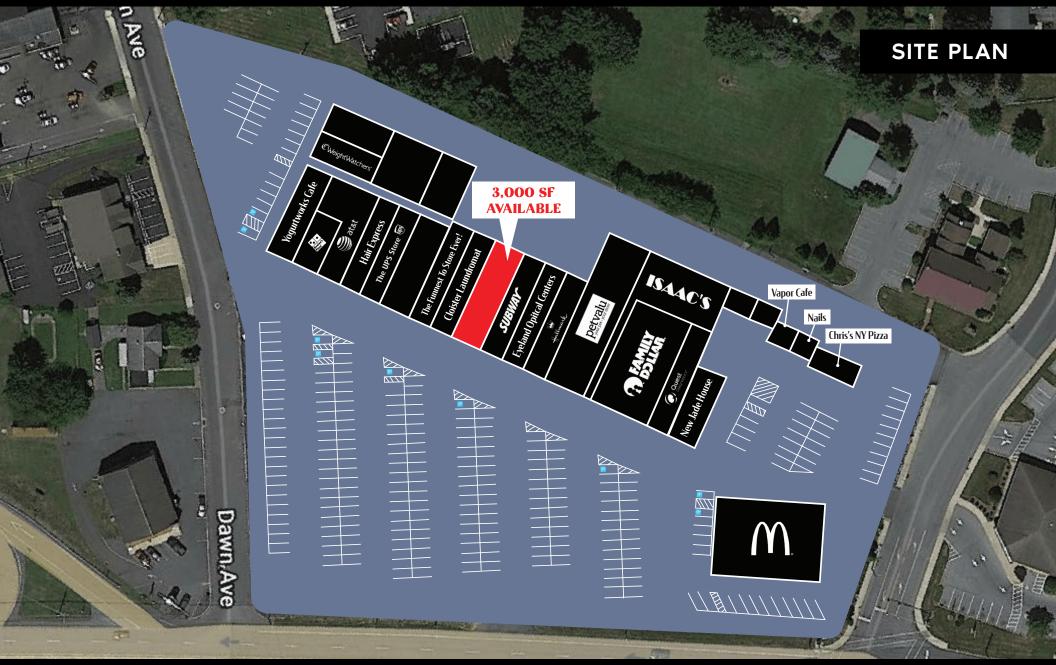

108 N READING RD | EPHRATA, PA | 17522

± 3,000 SF AVAILABLE | FOR LEASE

COMMERCIAL

ACTIVE MEMBER OF:

5.3

SISAACes

us Grilled Sandwiche

IOMI

ATM

± 3,000 SF FOR LEASE

108 N READING RD | EPHRATA, PA | 17522

#### OVERVIEW

Cloister Shopping Center is a 52,735 square-foot neighborhood retail shopping center centrally located in Ephrata, Pennsylvania. It is situated at the signalized intersection of North Reading Road (35,242 VPD) and Martin Avenue. The center has an ideal mix of national and local Tenants including Family Dollar, The UPS Store, and Subway just to name a few. Lease rate: \$17.95/SF NNN - \$4.50/SF.