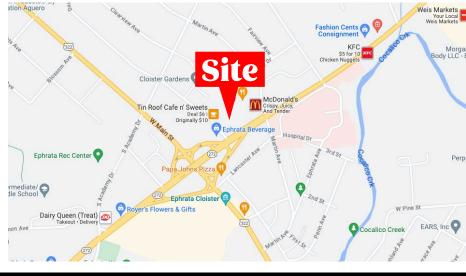

#### OVERVIEW

Cloister Shopping Center is a 52,735 square-foot neighborhood retail shopping center centrally located in Ephrata, Pennsylvania. It is situated at the signalized intersection of North Reading Road (35,242 VPD) and Martin Avenue. The center has an ideal mix of national and local Tenants including Family Dollar, The UPS Store, and Subway just to name a few. Lease rate: \$17.95/SF NNN - \$4.50/SF.