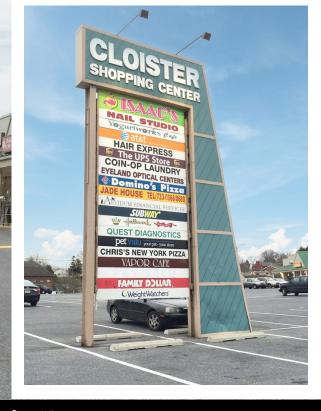

#### OVERVIEW

Cloister Shopping Center is a 52,735 square-foot neighborhood retail shopping center centrally located in Ephrata, Pennsylvania. It is situated at the signalized intersection of North Reading Road (35,242 VPD) and Martin Avenue. The center has an ideal mix of national and local Tenants including Family Dollar, The UPS Store, and Subway just to name a few. Lease rate: \$17.95/SF NNN - \$4.50/SF.