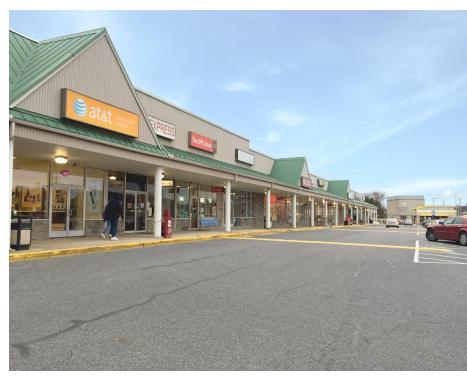

#### OVERVIEW

Cloister Shopping Center is a 52,735 square-foot neighborhood retail shopping center centrally located in Ephrata, Pennsylvania. It is situated at the signalized intersection of North Reading Road (35,242 VPD) and Martin Avenue. The center has an ideal mix of national and local Tenants including Family Dollar, The UPS Store, and Subway just to name a few. Lease rate: \$17.95/SF NNN - \$4.50/SF.