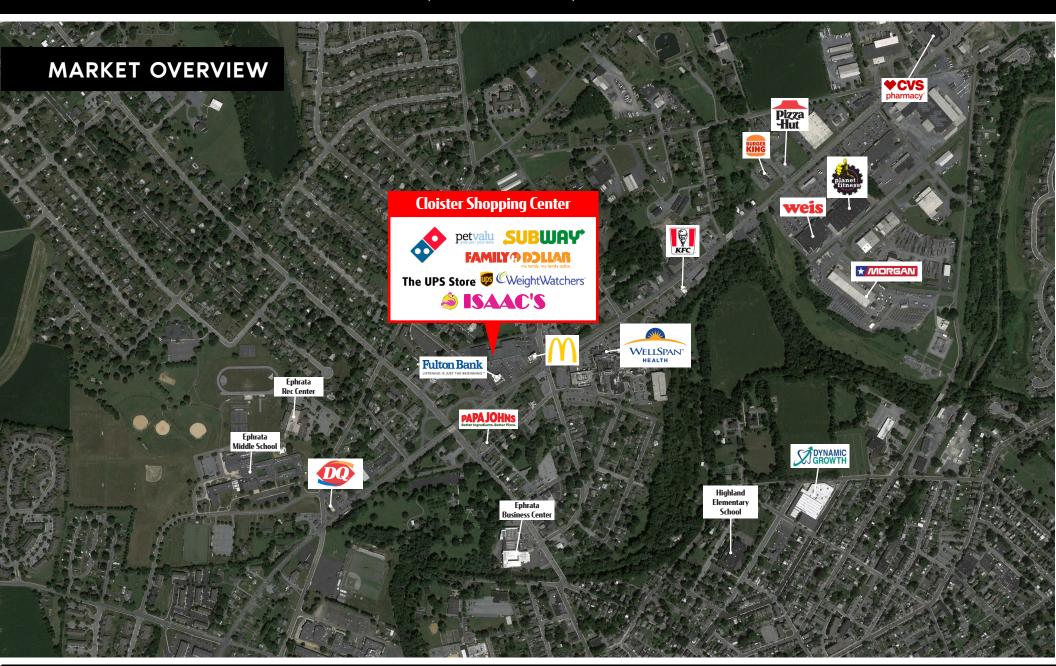

#### OVERVIEW

Cloister Shopping Center is a 52,735 square-foot neighborhood retail shopping center centrally located in Ephrata, Pennsylvania. It is situated at the signalized intersection of North Reading Road (35,242 VPD) and Martin Avenue. The center has an ideal mix of national and local Tenants including Family Dollar, The UPS Store, and Subway just to name a few. Lease rate: \$17.95/SF NNN - \$4.50/SF.

| DEMOGRAPHICS                                              | 3 MILE   | 5 MILE    | 10 MILE   |
|-----------------------------------------------------------|----------|-----------|-----------|
| TOTAL POPULATION                                          | 32,285   | 58,732    | 185,445   |
| TOTAL EMPLOYEES                                           | 11,991   | 20,529    | 64,884    |
| AVERAGE HHI                                               | \$94,260 | \$101,096 | \$120,760 |
| TOTAL HOUSEHOLDS                                          | 12,792   | 22,346    | 69,283    |
| TRAFFIC COUNTS: RT 272 ± 35,000 VPD   RT 322 ± 15,000 VPD |          |           |           |