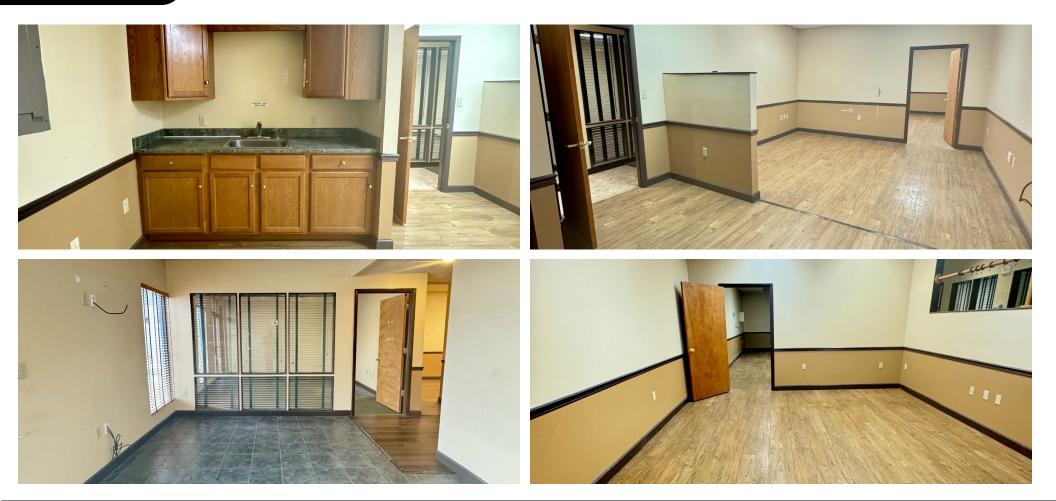

### PROJECT DESCRIPTION

A spacious, 1,860 sf office/retail space is coming available for lease at Geiger Commons

Plaza in Williamsport, PA. The space is currently used as a medical office, but it can accommodate any office/retail user. Upon entrance of the building, you are greeted by a large waiting and reception area. There are 2 large potential offices/ conference rooms, 4 small offices, and both a public and private restroom. The property has easy access to Route 220 and East 3rd Street, extending to "The Golden Strip" which is the main retail throughfare in Lycoming County. Current co-tenants include a nail salon, home health services, and an eye doctor.

### PROPERTY HIGHLIGHTS

- Easy access to Route 220
- On East Third St between Williamsport & Loyalsock
- Local and national retailers nearby
- Both a waiting and reception area
- 2 large potential offices/conference rooms
- 4 small potential offices
- 2 restrooms
- Can lighting