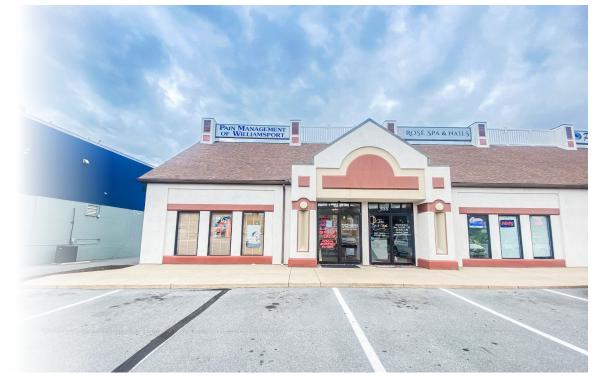

### PROJECT DESCRIPTION

A spacious, 1,860 sf office/retail space is coming available for lease at Geiger Commons

Plaza in Williamsport, PA. The space is currently used as a medical office, but it can accommodate any office/retail user. Upon entrance of the building, you are greeted by a large waiting and reception area. There are 2 large potential offices/ conference rooms, 4 small offices, and both a public and private restroom. The property has easy access to Route 220 and East 3rd Street, extending to "The Golden Strip" which is the main retail throughfare in Lycoming County. Current co-tenants include a nail salon, home health services, and an eye doctor.

### PROPERTY HIGHLIGHTS

- Easy access to Route 220
- On East Third St between Williamsport & Loyalsock
- Local and national retailers nearby
- Both a waiting and reception area
- 2 large potential offices/conference rooms
- 4 small potential offices
- 2 restrooms
- Can lighting