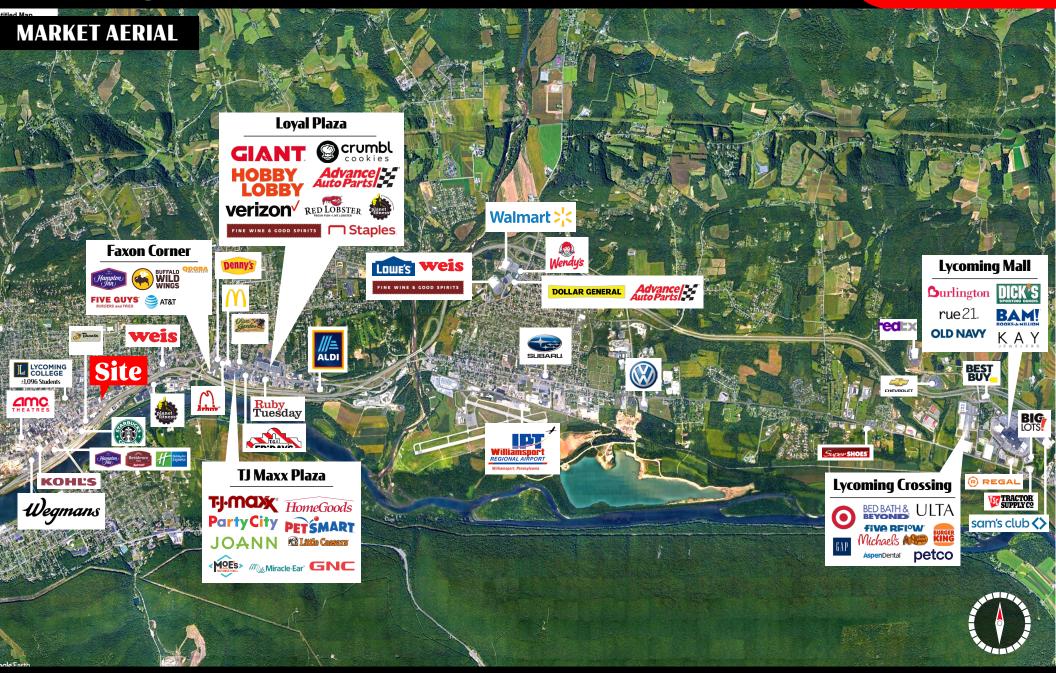

### LOCATION

Geiger Commons Plaza is a small, retail plaza located in Williamsport, PA. There is easy access to the property from Route 220/Susquehanna Beltway. East 3rd Street extends into the "Golden Strip" which is the main retail throughfare in Lycoming County. There are several national and local retailers located close by such as Panera, Starbucks, Jersey Mikes, Bootleg BBQ, and many more.