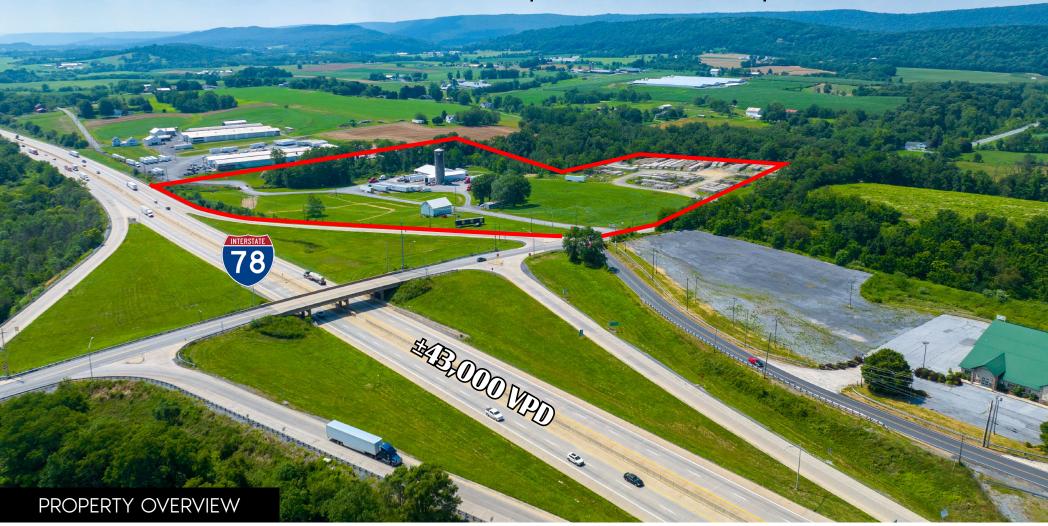

## Bethel Business Center

2300 CAMP SWATARA RD | MYERSTOWN, PA | 17067

**Bethel Business Center** strategically sits at the Frystown Interchange off Interstate 78 (43,000 VPD) in Myerstown, PA. The proposed, 90+ acre mixed-use development is suited for a multitude of uses, including industrial, office and retail space. Bethel Business Center is ideally located for a convenience user, quick-service or sit-down restaurant, hotel, automotive or medical user! Contact our team today to discuss further!

± 90 AC FOR SALE/ LEASE