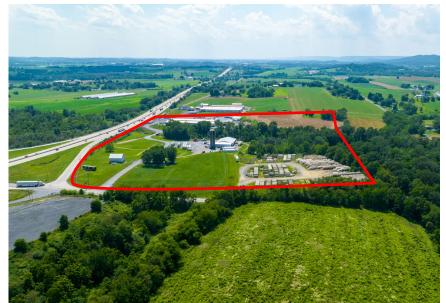

## Bethel Business Center

2300 CAMP SWATARA RD | MYERSTOWN, PA | 17067

**Bethel Business Center** strategically sits at the Frystown Interchange off Interstate 78 (43,000 VPD) in Myerstown, PA. The proposed, 90+ acre mixed-use development is suited for a multitude of uses, including industrial, office and retail space. Bethel Business Center is ideally located for a convenience user, quick-service or sit-down restaurant, hotel, automotive or medical user! Contact our team today to discuss further!

± 90 AC FOR SALE/ LEASE