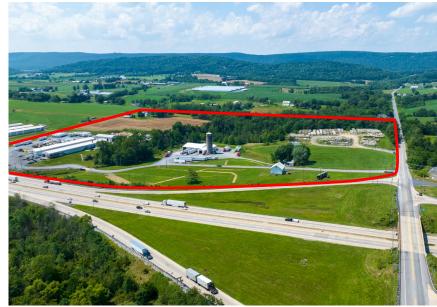

## Bethel Business Center

2300 CAMP SWATARA RD | MYERSTOWN, PA | 17067

**Bethel Business Center** strategically sits at the Frystown Interchange off Interstate 78 (43,000 VPD) in Myerstown, PA. The proposed, 90+ acre mixed-use development is suited for a multitude of uses, including industrial, office and retail space. Bethel Business Center is ideally located for a convenience user, quick-service or sit-down restaurant, hotel, automotive or medical user! Contact our team today to discuss further!

± 90 AC FOR SALE/ LEASE