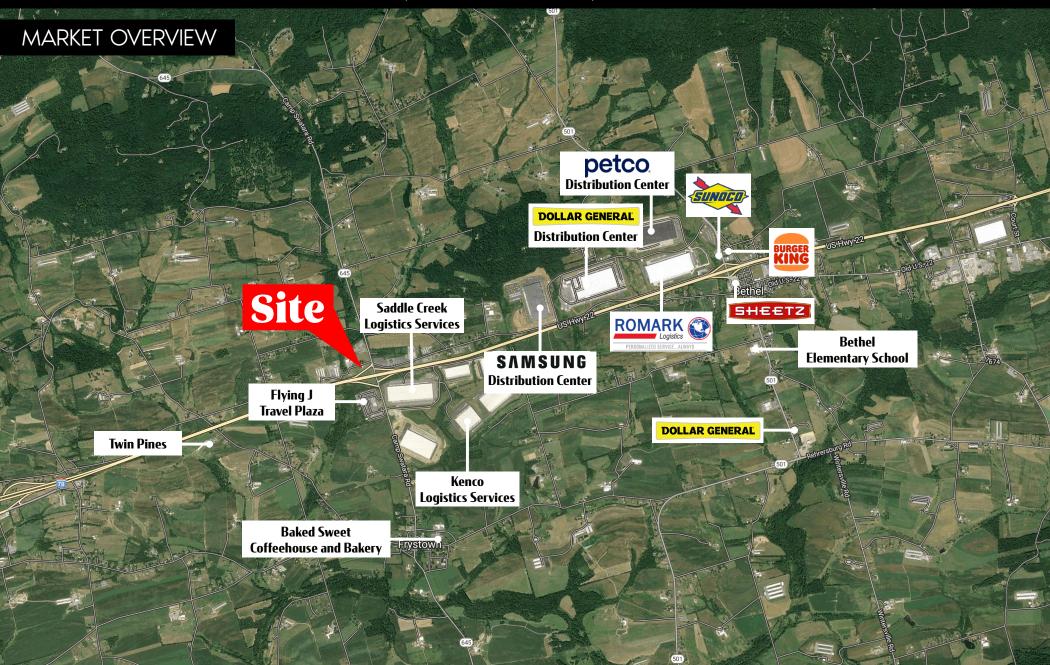

## Bethel Business Center

2300 CAMP SWATARA RD | MYERSTOWN, PA | 17067

**Bethel Business Center** strategically sits at the Frystown Interchange off Interstate 78 (43,000 VPD) in Myerstown, PA. The proposed, 90+ acre mixed-use development is suited for a multitude of uses, including industrial, office and retail space. Bethel Business Center is ideally located for a convenience user, quick-service or sit-down restaurant, hotel, automotive or medical user! Contact our team today to discuss further!