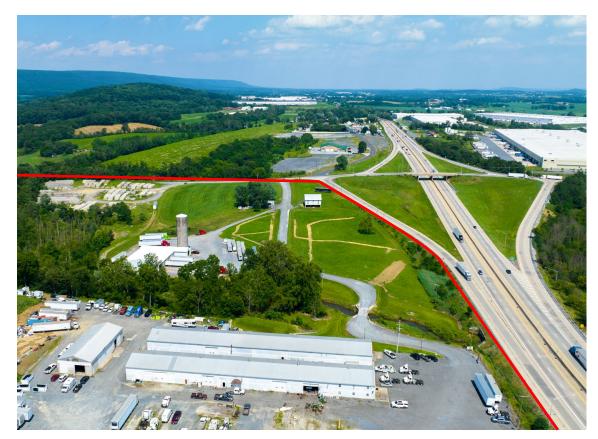

## Bethel Business Center

2300 CAMP SWATARA RD | MYERSTOWN, PA | 17067

**Bethel Business Center** strategically sits at the Frystown Interchange off Interstate 78 (43,000 VPD) in Myerstown, PA. The proposed, 90+ acre mixed-use development is suited for a multitude of uses, including industrial, office and retail space. Bethel Business Center is ideally located for a convenience user, quick-service or sit-down restaurant, hotel, automotive or medical user! Contact our team today to discuss further!

± 90 AC FOR SALE/ LEASE