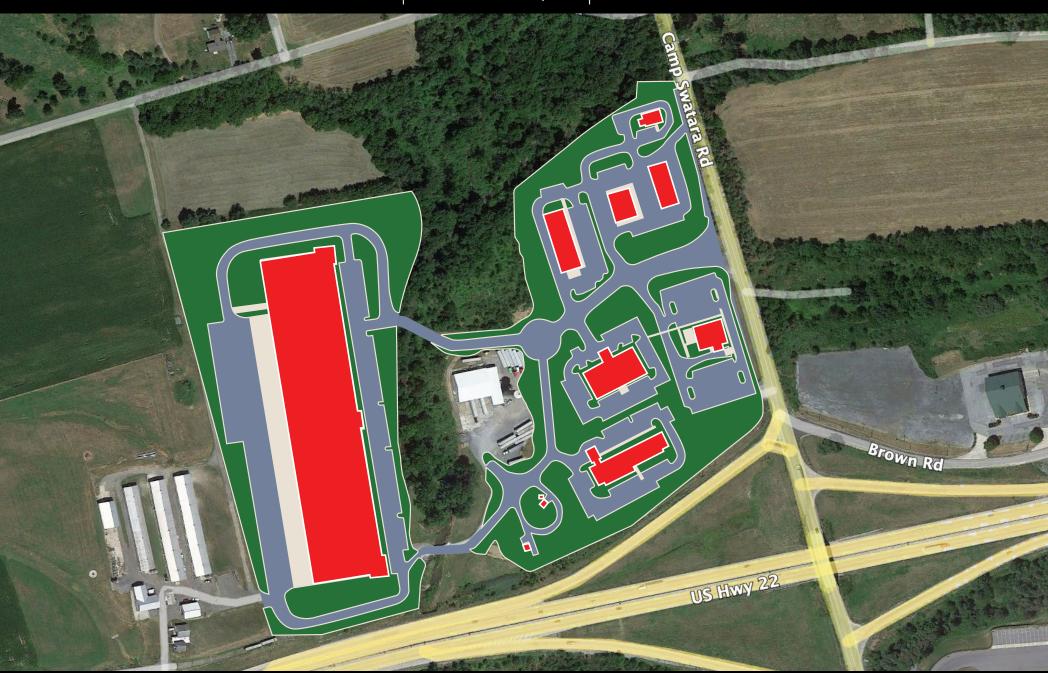

## Bethel Business Center

2300 CAMP SWATARA RD | MYERSTOWN, PA | 17067

**Bethel Business Center** strategically sits at the Frystown Interchange off Interstate 78 (43,000 VPD) in Myerstown, PA. The proposed, 90+ acre mixed-use development is suited for a multitude of uses, including industrial, office and retail space. Bethel Business Center is ideally located for a convenience user, quick-service or sit-down restaurant, hotel, automotive or medical user! Contact our team today to discuss further!

± 90 AC FOR SALE/ LEASE

# Bethel Business Center 2300 CAMP SWATARA RD | MYERSTOWN, PA | 17067

± 90 AC FOR SALE/ LEASE

± 90 AC FOR SALE/ LEASE

2300 CAMP SWATARA RD | MYERSTOWN, PA | 17067