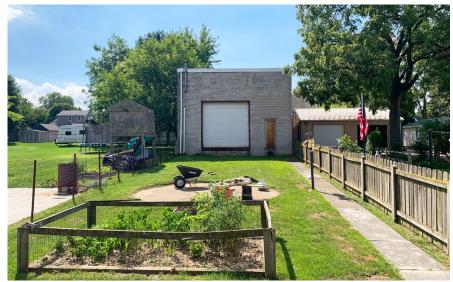

#### PROPERTY OVERVIEW

This property consists of a 6,494 SF warehouse and a 1,192 SF (2BR/1BA) residence. The warehouse has

road frontage on W Middle Street. The building has 18-24' clearance and 3 phase 220V/400A power. There is a 16' x 24' drive-in door. The building has infrared and radiant floor gas heat. The building is concrete block with a rubber roof. There is a small, paved area for off-street parking. The residence is occupied on a month-to-month basis. The lease would require 60 days' notice for termination. The residence is zoned Highway Business, and the warehouse is zoned R-8 in Penn Township. The annual real estate taxes are approximately \$7,600. The property is available for sale at \$375,000