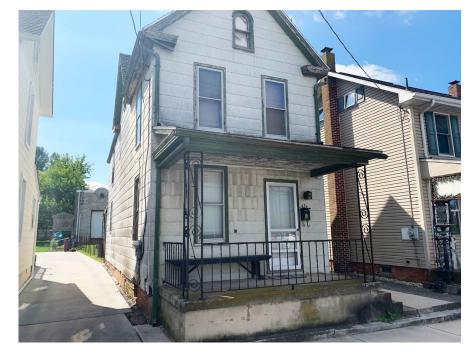

#### PROPERTY OVERVIEW

This property consists of a 6,494 SF warehouse and a 1,192 SF (2BR/1BA) residence. The warehouse has

road frontage on W Middle Street. The building has 18-24' clearance and 3 phase 220V/400A power. There is a 16' x 24' drive-in door. The building has infrared and radiant floor gas heat. The building is concrete block with a rubber roof. There is a small, paved area for off-street parking. The residence is occupied on a month-to-month basis. The lease would require 60 days' notice for termination. The residence is zoned Highway Business, and the warehouse is zoned R-8 in Penn Township. The annual real estate taxes are approximately \$7,600. The property is available for sale at \$375,000