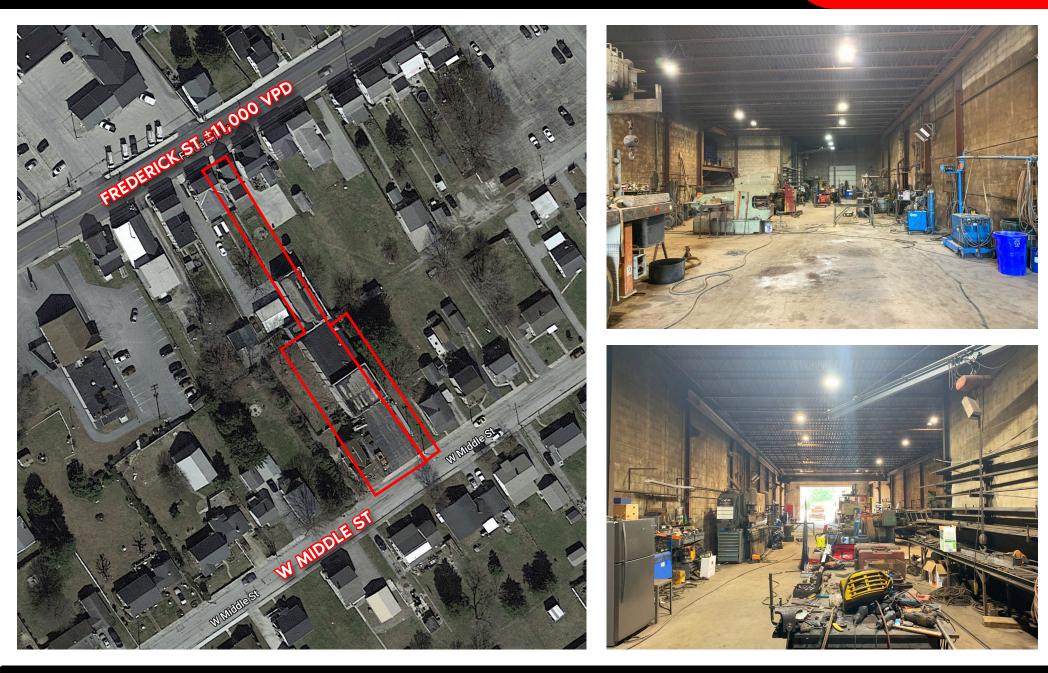

#### PROPERTY OVERVIEW

This property consists of a 6,494 SF warehouse and a 1,192 SF (2BR/1BA) residence. The warehouse has

road frontage on W Middle Street. The building has 18-24' clearance and 3 phase 220V/400A power. There is a 16' x 24' drive-in door. The building has infrared and radiant floor gas heat. The building is concrete block with a rubber roof. There is a small, paved area for off-street parking. The residence is occupied on a month-to-month basis. The lease would require 60 days' notice for termination. The residence is zoned Highway Business, and the warehouse is zoned R-8 in Penn Township. The annual real estate taxes are approximately \$7,600. The property is available for sale at \$375,000

#### LOCATION

The property is located with frontage on Frederick Street and West Middle Street on the west side of Hanover. Frederick Street is also SR 194 that leads to Littlestown. Other easily accessible routes include Rt 94, Rt 116.

| DEMOGRAPHICS                             | 3 MILE   | 5 MILE   | 7 MILE   |
|------------------------------------------|----------|----------|----------|
| TOTAL POPULATION                         | 47,504   | 60,208   | 85,885   |
| TOTAL EMPLOYEES                          | 23,311   | 25,259   | 31,397   |
| AVERAGE HHI                              | \$93,404 | \$97,811 | \$99,607 |
| TOTAL HOUSEHOLDS                         | 19,474   | 24,278   | 34,337   |
| TRAFFIC COUNTS: Frederick St ±11,000 VPD |          |          |          |