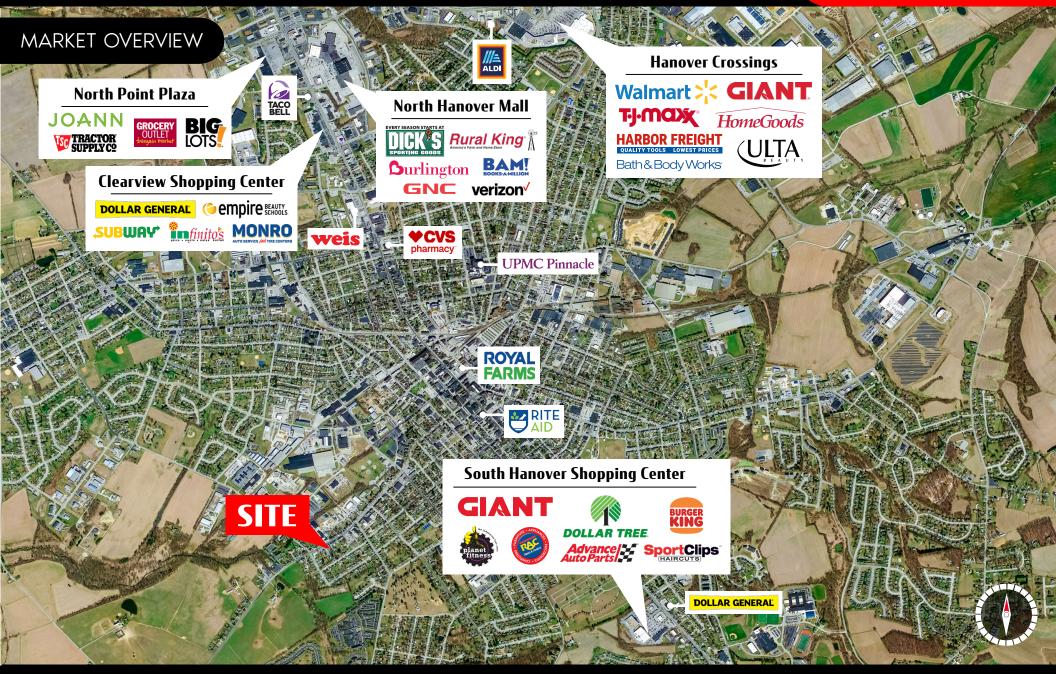

#### LOCATION

The property is located with frontage on Frederick Street and West Middle Street on the west side of Hanover. Frederick Street is also SR 194 that leads to Littlestown. Other easily accessible routes include Rt 94, Rt 116.

Hanover is located about an hour north of Baltimore, and 45 minutes south of Harrisburg, 30 minutes west of York, and 20 minutes southeast of Gettysburg. The neighboring uses include residential and commercial.