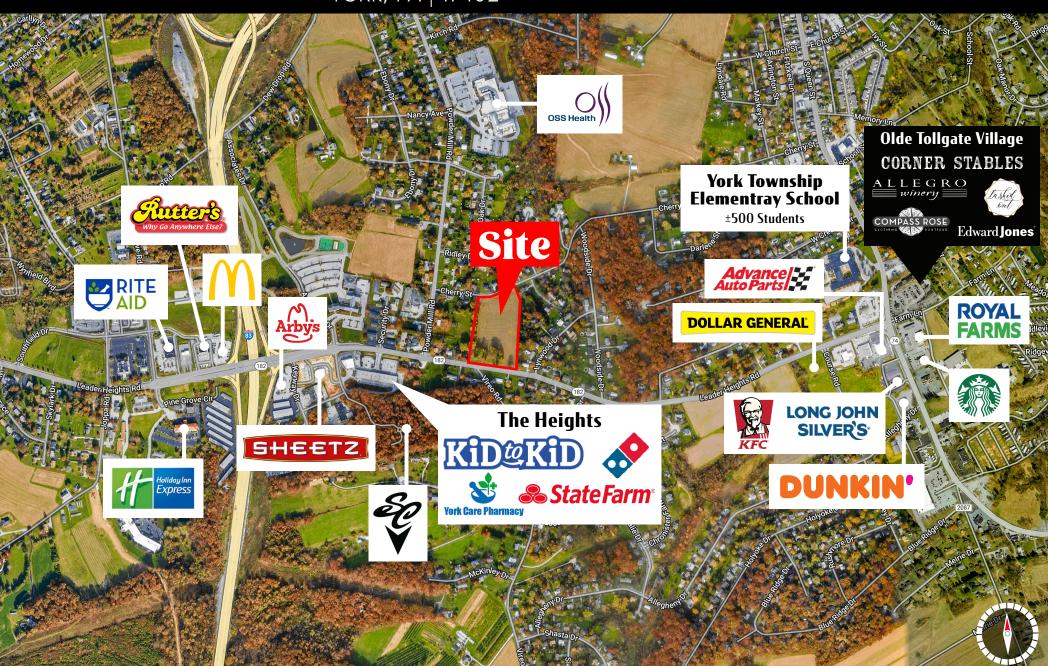

#### PROPERTY OVERVIEW

**213 Leaders Heights Road** a 7.22 acre, commercially zoned vacant piece of land located in York, PA. The Property is located directly along Leaders Heights Rd (14,000 VPD) and just off of the Leaders Heights exit of Interstate 83 (52,000 VPD). The site is fitting for a variety of uses such as service, retail, or commercial. The site has strong retail neighbors located just down the road, these include Sheetz, McDonalds, Rutter's, Dominos, Arby's and Rite Aid.

TRAFFIC COUNTS: Leader Heights Rd ±14,000 VPD