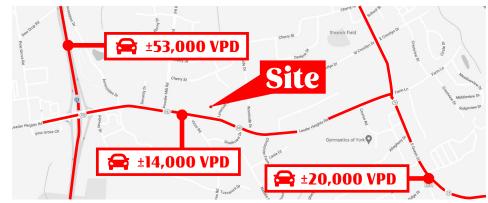

#### PROPERTY OVERVIEW

**213 Leaders Heights Road** a 7.22 acre, commercially zoned vacant piece of land located in York, PA. The Property is located directly along Leaders Heights Rd (14,000 VPD) and just off of the Leaders Heights exit of Interstate 83 (52,000 VPD). The site is fitting for a variety of uses such as service, retail, or commercial. The site has strong retail neighbors located just down the road, these include Sheetz, McDonalds, Rutter's, Dominos, Arby's and Rite Aid.

TRAFFIC COUNTS: Leader Heights Rd ±14,000 VPD