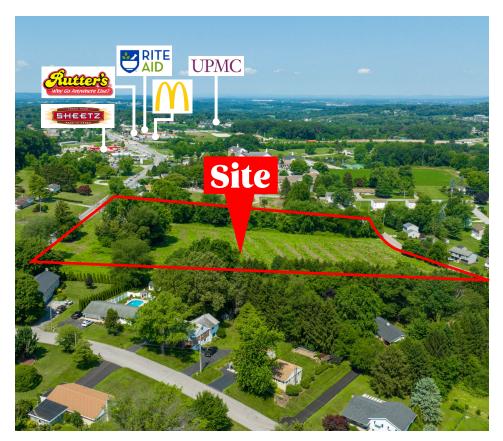

#### PROPERTY OVERVIEW

**213 Leaders Heights Road** a 7.22 acre, commercially zoned vacant piece of land located in York, PA. The Property is located directly along Leaders Heights Rd (14,000 VPD) and just off of the Leaders Heights exit of Interstate 83 (52,000 VPD). The site is fitting for a variety of uses such as service, retail, or commercial. The site has strong retail neighbors located just down the road, these include Sheetz, McDonalds, Rutter's, Dominos, Arby's and Rite Aid.