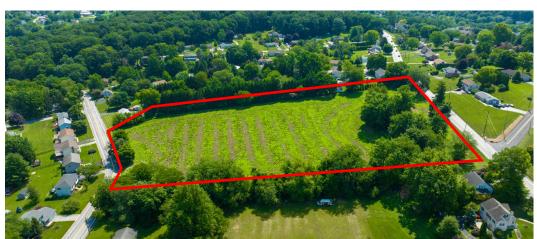

#### PROPERTY OVERVIEW

**213 Leaders Heights Road** a 7.22 acre, commercially zoned vacant piece of land located in York, PA. The Property is located directly along Leaders Heights Rd (14,000 VPD) and just off of the Leaders Heights exit of Interstate 83 (52,000 VPD). The site is fitting for a variety of uses such as service, retail, or commercial. The site has strong retail neighbors located just down the road, these include Sheetz, McDonalds, Rutter's, Dominos, Arby's and Rite Aid.