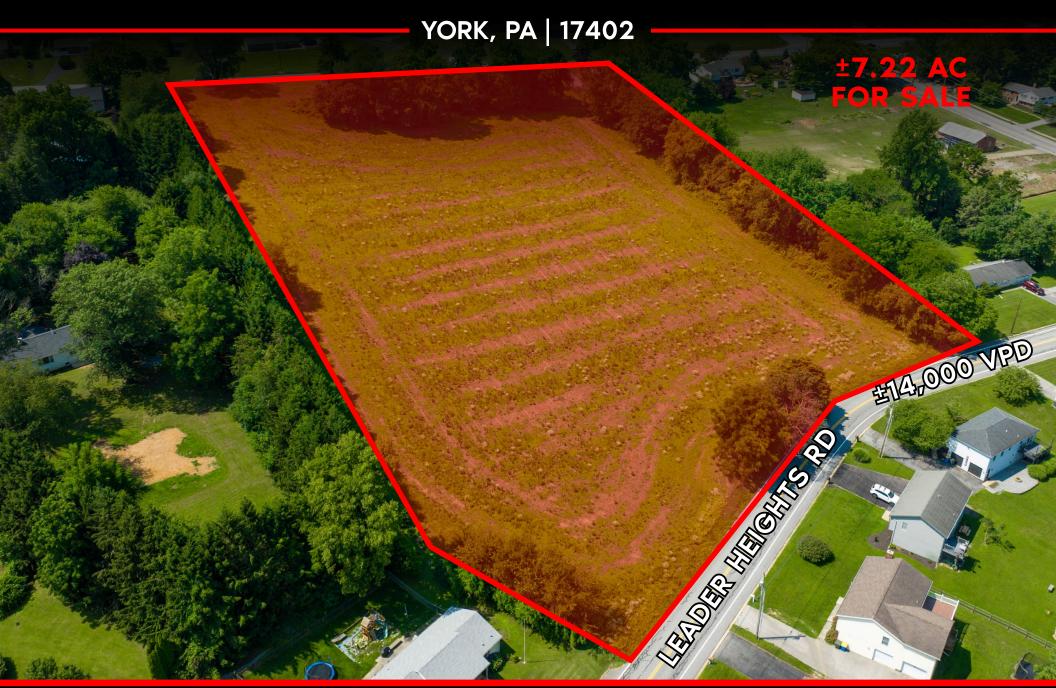

## 213 LEADER HEIGHTS ROAD

YORK, PA | 17402

#### PROPERTY OVERVIEW

**213 Leaders Heights Road** a 7.22 acre, commercially zoned vacant piece of land located in York, PA. The Property is located directly along Leaders Heights Rd (14,000 VPD) and just off of the Leaders Heights exit of Interstate 83 (52,000 VPD). The site is fitting for a variety of uses such as service, retail, or commercial. The site has strong retail neighbors located just down the road, these include Sheetz, McDonalds, Rutter's, Dominos, Arby's and Rite Aid.

TRAFFIC COUNTS: Leader Heights Rd ±14,000 VPD

### 213 LEADER HEIGHTS ROAD

±7.22 AC FOR **SALE** 

YORK, PA | 17402