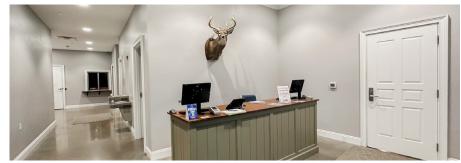

## **PROPERTY DESCRIPTION**

State-of-the-art retail or office space at 635 N Loyalsock Ave, Montoursville, PA. Bring your business to a new, first-floor, retail space, enjoy the beautiful, 2nd-floor office space, or be creative with the below-grade retail/office space.

The original EuroOptics building is on a prime, hard corner neighboring Weis, Lowes, and Walmart. It is an eye-catching 2-story, Class A building, with many green initiatives taken into consideration when designing this exceptional building. Newly constructed in 2017, the first-floor retail space is a good opportunity to serve as the landmark for your business and give customers a great first impression. There are two retail spaces to choose from, with a common area between. The office space on the second floor is currently a warm, lit shell, but it can be built to suit your needs. The common area on the 2nd floor is shared with LIVIC Civil. There is also a large, open, finished basement with a garage door for access to the outside that would be a great fit for a fitness or warehouse user. Two separate attic spaces can also be utilized for additional storage space or a server room. The building's IT department would help with any infrastructure needs with usage of the existing high-capacity server onsite. There are two backup generators on the roof that ensure that your business always stays running. One luxury that sets this building apart from others is the advantage that the solar energy system brings to tenants by allowing for discounted utility bills. Contact us for a showing of this spectacular building.