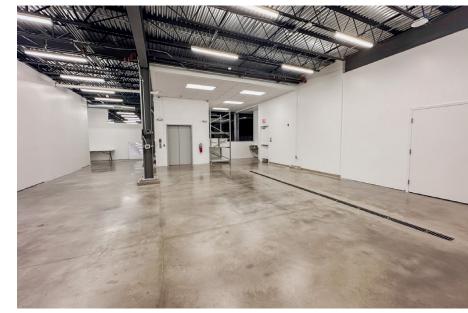

The original EuroOptics building is on a prime, hard corner neighboring Weis, Lowes, and Walmart. It is an eye-catching 2-story, Class A building, with many green initiatives taken into consideration when designing this exceptional building. Newly constructed in 2017, the first-floor retail space is a good opportunity to serve as the landmark for your business and give customers a great first impression. There are two retail spaces to choose from, with a common area between. The office space on the second floor is currently a warm, lit shell, but it can be built to suit your needs. The common area on the 2nd floor is shared with LIVIC Civil. There is also a large, open, finished basement with a garage door for access to the outside that would be a great fit for a fitness or warehouse user. Two separate attic spaces can also be utilized for additional storage space or a server room. The building's IT department would help with any infrastructure needs with usage of the existing high-capacity server onsite. There are two backup generators on the roof that ensure that your business always stays running. One luxury that sets this building apart from others is the advantage that the solar energy system brings to tenants by allowing for discounted utility bills. Contact us for a showing of this spectacular building.

## **PROPERTY HIGHLIGHTS**

- 2 Spacious, 1st floor retail spaces at 3200 6400 sf
- Spacious, 2nd floor office space at 3200 sf
- Large, open, below-grade space with high ceilings and a drive-in door at  $\pm$ -9,000 sf
- Buildout or tenant improvement allowance dependent upon terms.
- · Floor to ceiling windows in retail and office areas
- Solar energy panels that allow for discounted utility costs
- Help from IT department with infrastructure and use of highcapacity server on site
- · Elevator with access to all floors
- · Backup generator on site
- Walking distance to restaurant and shops