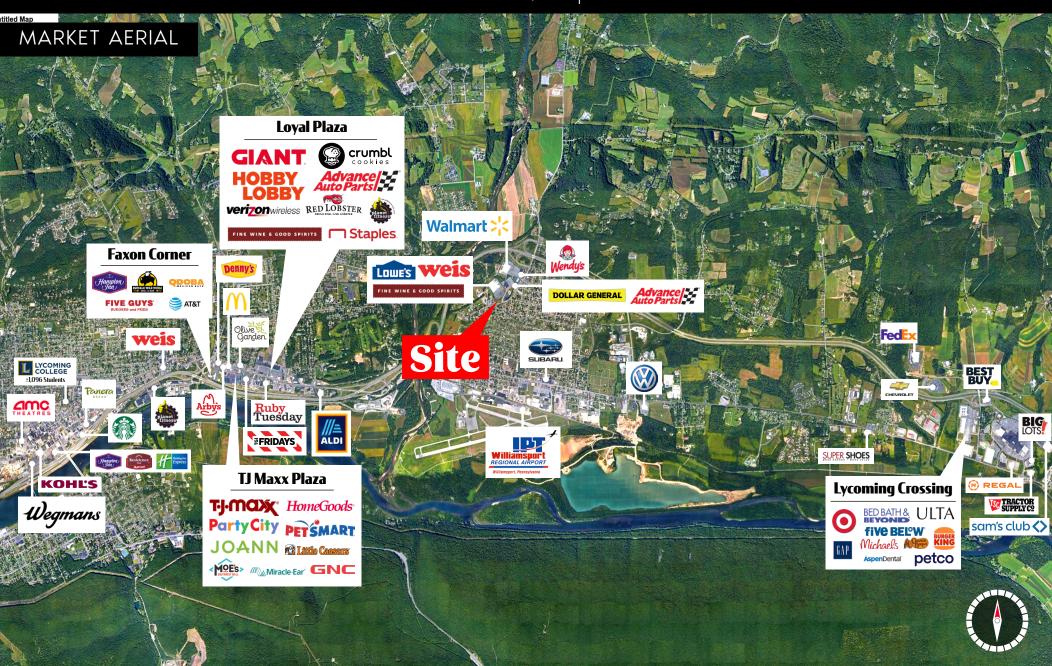

## **LOCATION DESCRIPTION**

The property neighbors of Walmart, Weis, and Lowes on Loyalsock Ave in Montoursville, PA. It is only 0.5 miles to Interstate 180, which joins with Route 220, a major throughfare in North Central PA. Montoursville is part of the Williamsport Metropolitan Statistical area, with the Williamsport regional airport located in Montoursville.