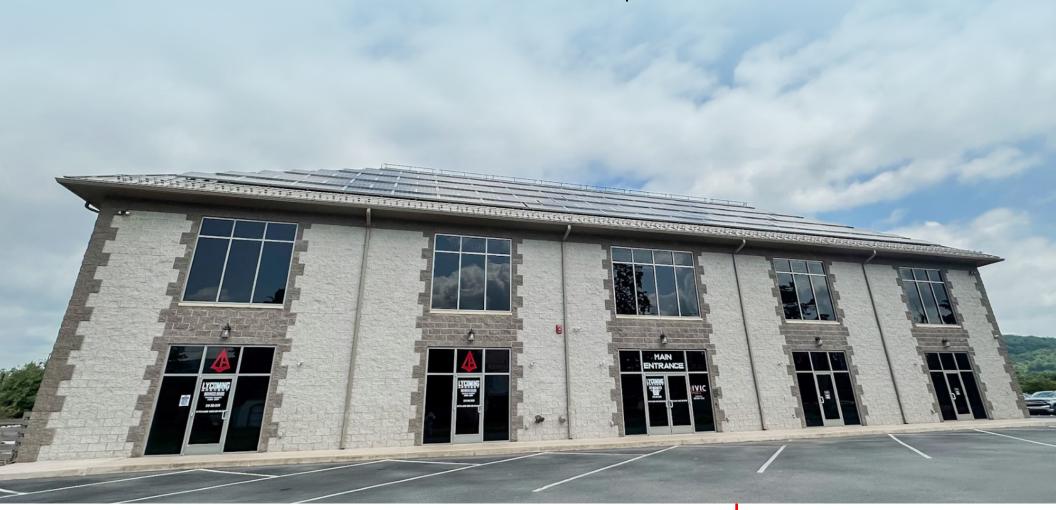

# 635 N LOYALSOCK AVE

MONTOURSVILLE, PA | 17754

**NEARBY RETAILERS** 

± 3,200 - 9,000 SF **FOR LEASE** 

± 3,200 - 9,000 SF FOR LEASE

MONTOURSVILLE, PA | 17754

The original EuroOptics building is on a prime, hard corner neighboring Weis, Lowes, and Walmart. It is an eye-catching 2-story, Class A building, with many green initiatives taken into consideration when designing this exceptional building. Newly constructed in 2017, the first-floor retail space is a good opportunity to serve as the landmark for your business and give customers a great first impression. There are two retail spaces to choose from, with a common area between. The office space on the second floor is currently a warm, lit shell, but it can be built to suit your needs. The common area on the 2nd floor is shared with LIVIC Civil. There is also a large, open, finished basement with a garage door for access to the outside that would be a great fit for a fitness or warehouse user. Two separate attic spaces can also be utilized for additional storage space or a server room. The building's IT department would help with any infrastructure needs with usage of the existing high-capacity server onsite. There are two backup generators on the roof that ensure that your business always stays running. One luxury that sets this building apart from others is the advantage that the solar energy system brings to tenants by allowing for discounted utility bills. Contact us for a showing of this spectacular building.