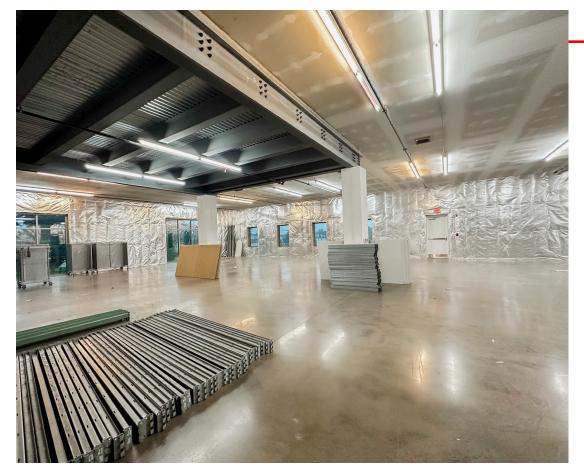

The original EuroOptics building is on a prime, hard corner neighboring Weis, Lowes, and Walmart. It is an eye-catching 2-story, Class A building, with many green initiatives taken into consideration when designing this exceptional building. Newly constructed in 2017, the first-floor retail space is a good opportunity to serve as the landmark for your business and give customers a great first impression. There are two retail spaces to choose from, with a common area between. The office space on the second floor is currently a warm, lit shell, but it can be built to suit your needs. The common area on the 2nd floor is shared with LIVIC Civil. There is also a large, open, finished basement with a garage door for access to the outside that would be a great fit for a fitness or warehouse user. Two separate attic spaces can also be utilized for additional storage space or a server room. The building's IT department would help with any infrastructure needs with usage of the existing high-capacity server onsite. There are two backup generators on the roof that ensure that your business always stays running. One luxury that sets this building apart from others is the advantage that the solar energy system brings to tenants by allowing for discounted utility bills. Contact us for a showing of this spectacular building.

## **PROPERTY HIGHLIGHTS**

- 2 Spacious, 1st floor retail spaces at 3200 6400 sf
- Spacious, 2nd floor office space at 3200 sf
- Large, open, below-grade space with high ceilings and a drive-in door at  $\pm$ -9,000 sf
- Buildout or tenant improvement allowance dependent upon terms.
- · Floor to ceiling windows in retail and office areas
- Solar energy panels that allow for discounted utility costs
- Help from IT department with infrastructure and use of highcapacity server on site
- · Elevator with access to all floors
- · Backup generator on site
- Walking distance to restaurant and shops