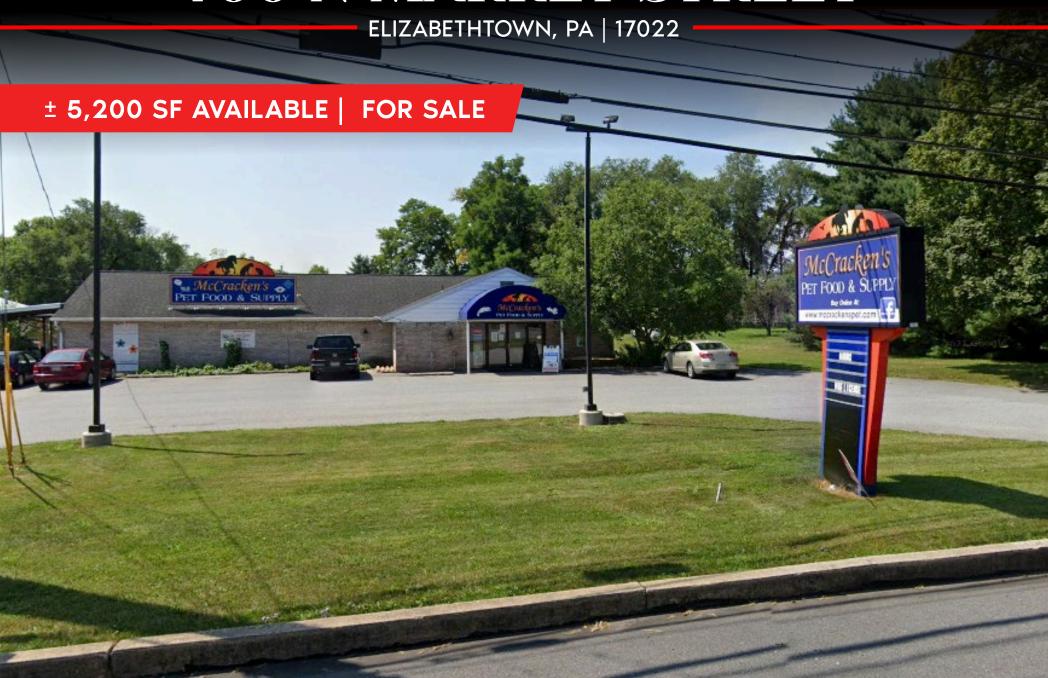

## 700 N MARKET STREET

## 700 N MARKET ST

ELIZABETHTOWN, PA | 17022

### **OVERVIEW**

This offering is for a 5,200 square foot highly visible retail property and long-standing and well known local business sitting on .8 acres in Elizabethtown, PA. This location has been the home of McCracken Pet Food & Supply for many years. Interested parties have the option to purchase the property alone, business alone or both together. Contact the listing agents today for more information.

± 5,200 SF FOR **SALE** 

ELIZABETHTOWN, PA | 17022