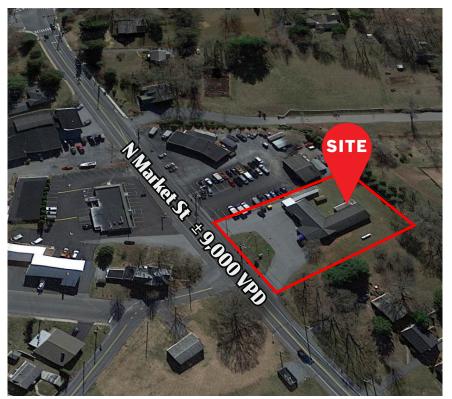

### **OVERVIEW**

This offering is for a 5,200 square foot highly visible retail property and long-standing and well known local business sitting on .8 acres in Elizabethtown, PA. This location has been the home of McCracken Pet Food & Supply for many years. Interested parties have the option to purchase the property alone, business alone or both together. Contact the listing agents today for more information.

TRAFFIC COUNTS: I-283 ± 26,000 VPD | N Market St ± 9,000 VPD

| Aberdeen T                           | J. Rockwell's 1 |                           | Wolgemuth<br>Park   |              |
|--------------------------------------|-----------------|---------------------------|---------------------|--------------|
| Recreation Trail                     | (241)           | 283 Filippeteror          | an Rd               | Milton Grove |
| The Star Barn at Stone Gables Estate | Elizabethtown   | E High st.                | £26,0               | 00 VPD       |
| Tumpike Rd                           |                 | Graffine                  | Kinsey's Outdoors 🖨 | 4012         |
| Masonic Village Farm Market          | GIAN            | 230                       |                     | 1            |
| <b>a</b>                             |                 | Goodwill St<br>Donation C | center Clearview L  | anes (283)   |