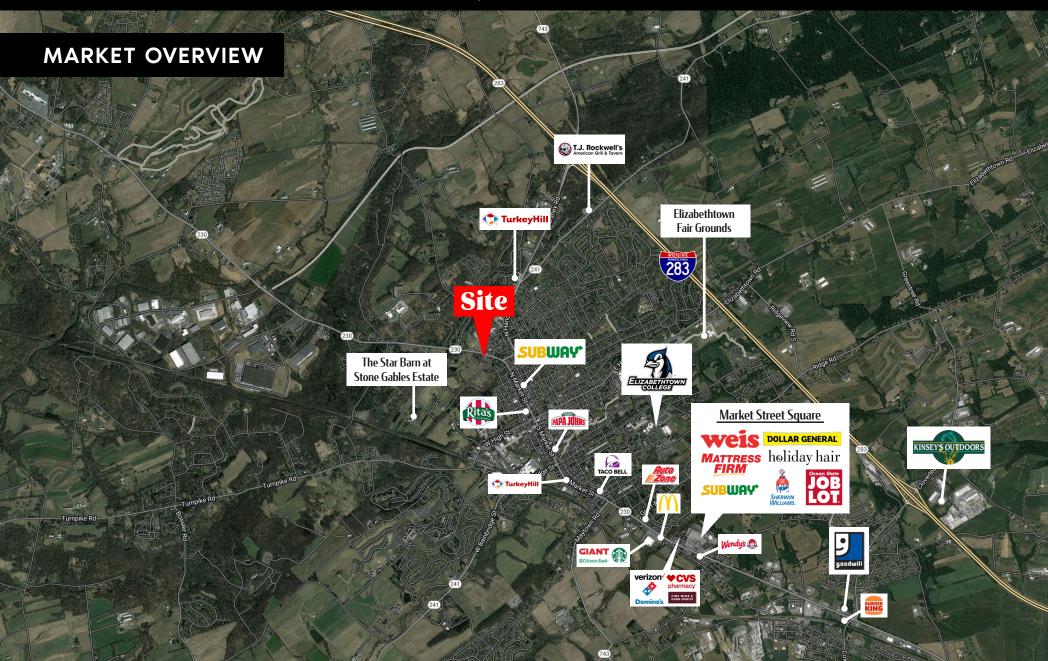

TRAFFIC COUNTS: I-283 ± 26,000 VPD | N Market St ± 9,000 VPD

| Aberdeen T                           | J. Rockwell's 1 |                           | Wolgemuth<br>Park   |              |
|--------------------------------------|-----------------|---------------------------|---------------------|--------------|
| Recreation Trail                     | (241)           | 283 Filippeteror          | an Rd               | Milton Grove |
| The Star Barn at Stone Gables Estate | Elizabethtown   | E High st.                | £26,0               | 00 VPD       |
| Tumpike Rd                           |                 | Graffine                  | Kinsey's Outdoors 🖨 | 4012         |
| Masonic Village Farm Market          | GIAN            | 230                       |                     | 1            |
| <b>a</b>                             |                 | Goodwill St<br>Donation C | center Clearview L  | anes (283)   |