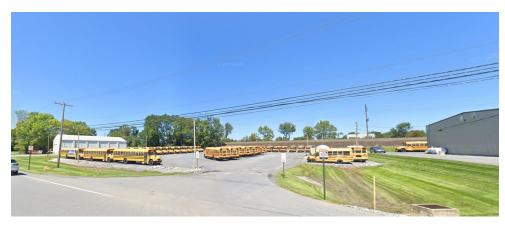

# 3871 Old Harrisburg Pike

MOUNT JOY, PA | 17552 PARCE BUILDING 1 PARCEL 3 Old Harrisburg Pike Old Harrisburg Pike 8,400 SF INDUSTRIAL BUILDING **±5 AC INDUSTRIAL LAND FOR LEASE** 

### PROJECT DESCRIPTION

Industrial property for lease consisting of 8,400 SF warehouse/garage space

with office and  $\pm 5$  acres of industrial parking or outdoor storage. Flexibility to lease the entire property or choose from smaller customizable divisions. Ample industrial parking for trucks, trailers, buses, cars, and equipment storage. Strategic location with road frontage on Old Harrisburg Pike and easy access to Route 283 (<1 mile away). Contact us to secure this prime industrial location.