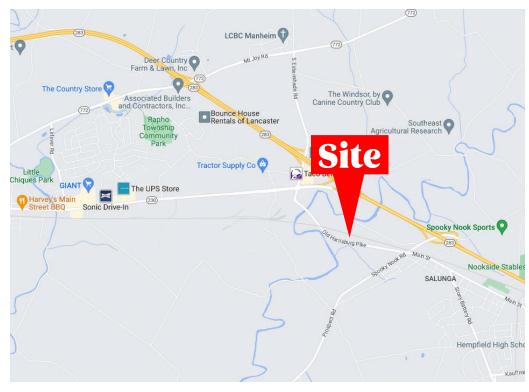

# 3871 Old Harrisburg Pike

MOUNT JOY, PA | 17552 PARCE BUILDING 1 PARCEL 3 Old Harrisburg Pike Old Harrisburg Pike 8,400 SF INDUSTRIAL BUILDING **±5 AC INDUSTRIAL LAND FOR LEASE** 

### PROJECT DESCRIPTION

Industrial property for lease consisting of 8,400 SF warehouse/garage space

with office and  $\pm 5$  acres of industrial parking or outdoor storage. Flexibility to lease the entire property or choose from smaller customizable divisions. Ample industrial parking for trucks, trailers, buses, cars, and equipment storage. Strategic location with road frontage on Old Harrisburg Pike and easy access to Route 283 (<1 mile away). Contact us to secure this prime industrial location.