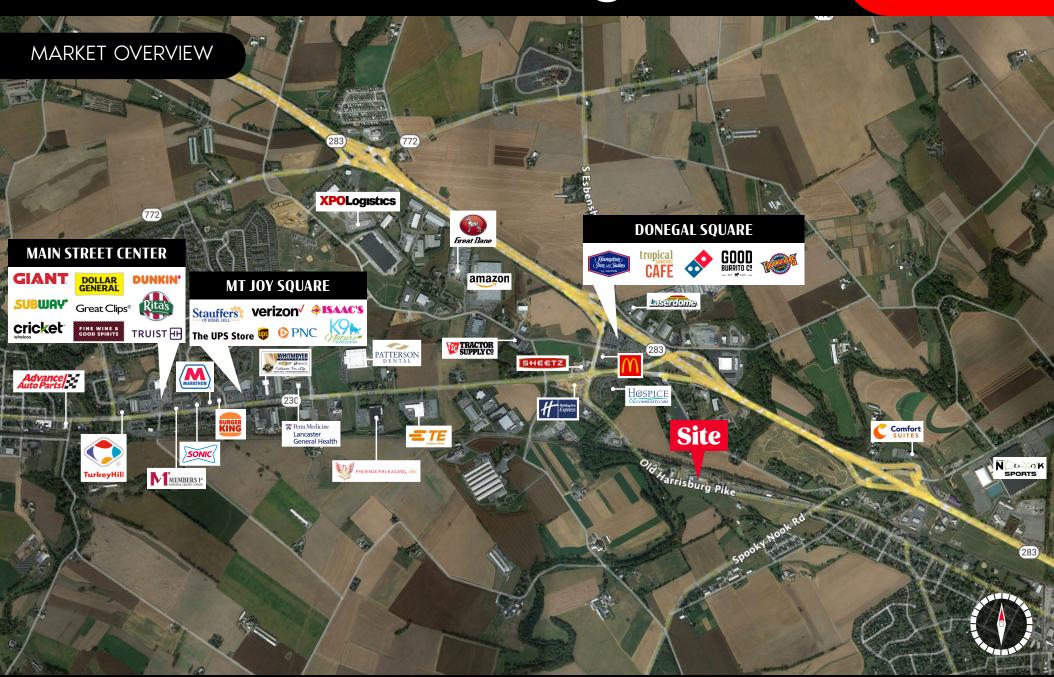

# 3871 Old Harrisburg Pike

MOUNT JOY, PA | 17552 PARCE BUILDING 1 PARCEL 3 Old Harrisburg Pike Old Harrisburg Pike 8,400 SF INDUSTRIAL BUILDING **±5 AC INDUSTRIAL LAND FOR LEASE** 

### PROJECT DESCRIPTION

Industrial property for lease consisting of 8,400 SF warehouse/garage space

with office and  $\pm 5$  acres of industrial parking or outdoor storage. Flexibility to lease the entire property or choose from smaller customizable divisions. Ample industrial parking for trucks, trailers, buses, cars, and equipment storage. Strategic location with road frontage on Old Harrisburg Pike and easy access to Route 283 (<1 mile away). Contact us to secure this prime industrial location.

| DEMOGRAPHICS     | 3 MILE    | 5 MILE    | 7 MILE    |
|------------------|-----------|-----------|-----------|
| TOTAL POPULATION | 15,744    | 63,167    | 128,072   |
| TOTAL EMPLOYEES  | 7,328     | 26,775    | 60,447    |
| AVERAGE HHI      | \$123,734 | \$128,627 | \$122,401 |
| TOTAL HOUSEHOLDS | 6,391     | 24,860    | 50,953    |

TRAFFIC COUNTS: Old Harrisburg Pike ±8,000 VPD