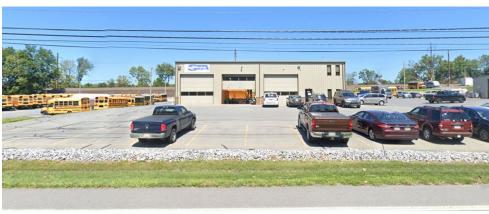

# 3871 Old Harrisburg Pike

MOUNT JOY, PA | 17552 PARCE BUILDING 1 PARCEL 3 Old Harrisburg Pike Old Harrisburg Pike 8,400 SF INDUSTRIAL BUILDING **±5 AC INDUSTRIAL LAND FOR LEASE** 

### PROJECT DESCRIPTION

Industrial property for lease consisting of 8,400 SF warehouse/garage space

with office and  $\pm 5$  acres of industrial parking or outdoor storage. Flexibility to lease the entire property or choose from smaller customizable divisions. Ample industrial parking for trucks, trailers, buses, cars, and equipment storage. Strategic location with road frontage on Old Harrisburg Pike and easy access to Route 283 (<1 mile away). Contact us to secure this prime industrial location.