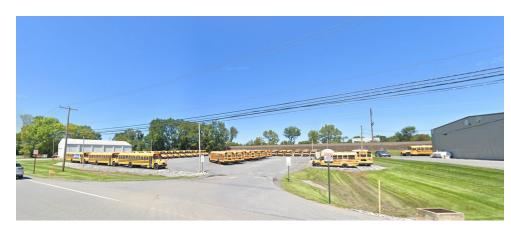

#### PROJECT DESCRIPTION

Industrial property for lease consisting of 8,400 SF warehouse/garage space

with office and 3.5-acres of industrial parking or outdoor storage. Flexibility to lease the entire property or choose from smaller customizable divisions. Ample industrial parking for trucks, trailers, buses, cars, and equipment storage. Strategic location with road frontage on Old Harrisburg Pike and easy access to Route 283 (<1 mile away). Contact us to secure this prime industrial location.