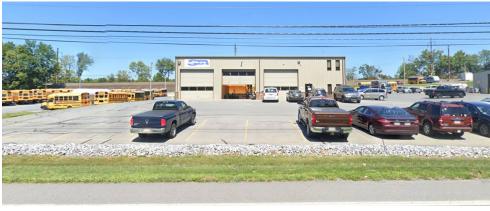

#### PROJECT DESCRIPTION

Industrial property for lease consisting of 8,400 SF warehouse/garage space

with office and 3.5-acres of industrial parking or outdoor storage. Flexibility to lease the entire property or choose from smaller customizable divisions. Ample industrial parking for trucks, trailers, buses, cars, and equipment storage. Strategic location with road frontage on Old Harrisburg Pike and easy access to Route 283 (<1 mile away). Contact us to secure this prime industrial location.