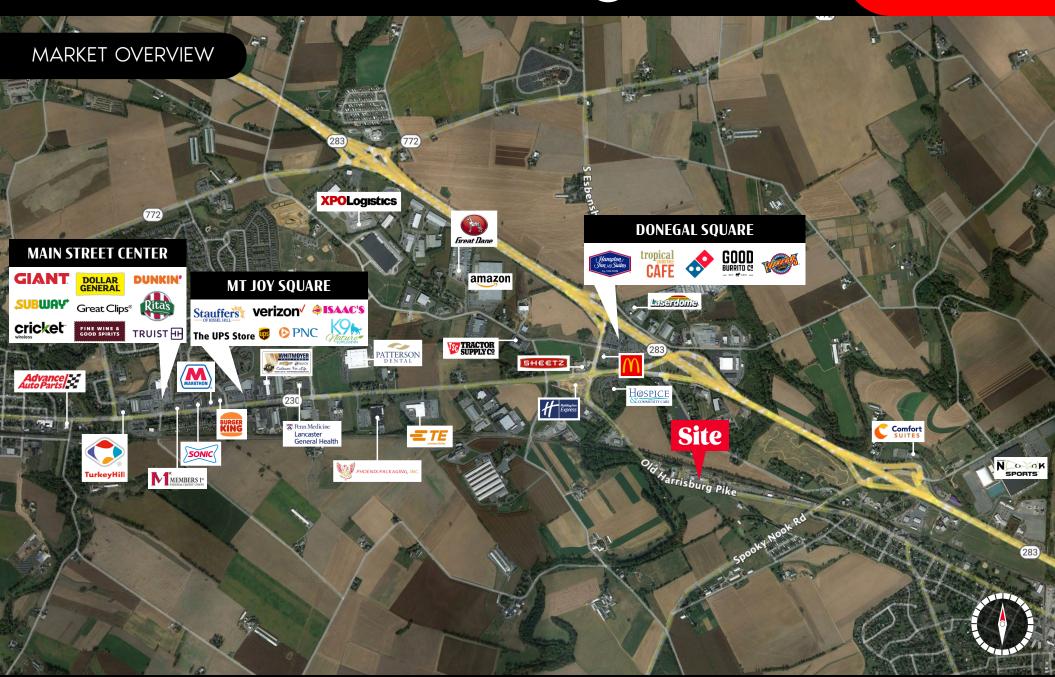

### FOR **LEASE**

#### PROJECT DESCRIPTION

Industrial property for lease consisting of 8,400 SF warehouse/garage space

with office and 3.5-acres of industrial parking or outdoor storage. Flexibility to lease the entire property or choose from smaller customizable divisions. Ample industrial parking for trucks, trailers, buses, cars, and equipment storage. Strategic location with road frontage on Old Harrisburg Pike and easy access to Route 283 (<1 mile away). Contact us to secure this prime industrial location.

TRAFFIC COUNTS: Old Harrisburg Pike ±8,000 VPD