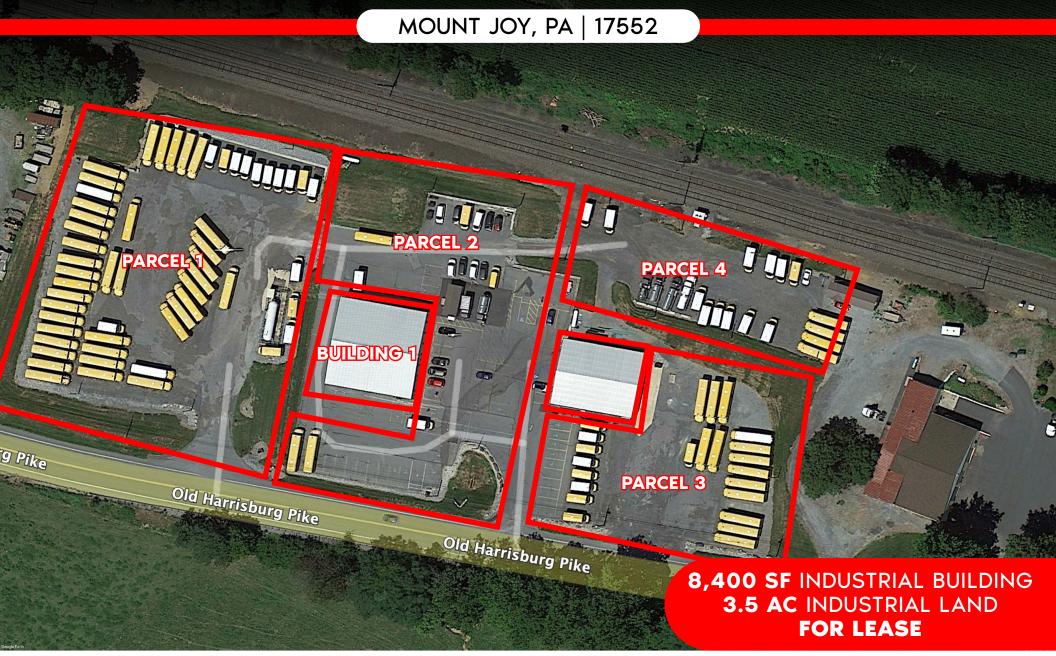

#### PROJECT DESCRIPTION

Industrial property for lease consisting of 8,400 SF warehouse/garage space

with office and 3.5-acres of industrial parking or outdoor storage. Flexibility to lease the entire property or choose from smaller customizable divisions. Ample industrial parking for trucks, trailers, buses, cars, and equipment storage. Strategic location with road frontage on Old Harrisburg Pike and easy access to Route 283 (<1 mile away). Contact us to secure this prime industrial location.