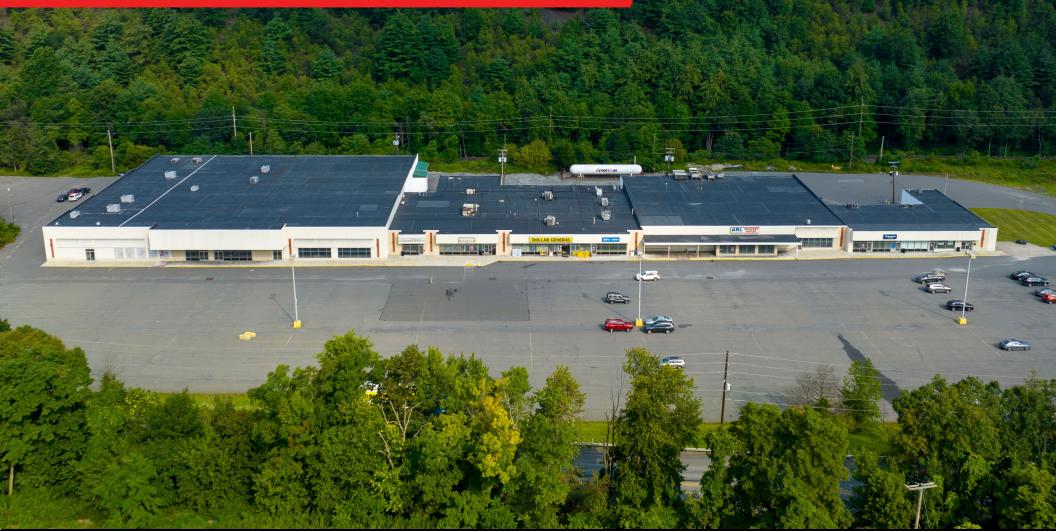

# TAMAQUA PLAZA

1215 E BROAD STREET | TAMAQUA, PA | 18252

#### PROJECT

Tamagua Plaza is a neighborhood shopping center available for lease, located in Eastern Schuylkill County, and anchored by Dollar General. Other National Retailers in the area include Napa Auto Parts, Turkey Hill, and Family Dollar. This site benefits from ample parking, signage opportunities, and great visibility and exposure to the market. Not only will the center service Tamagua, but also surrounding areas like Hometown, Tuscarora, Coaldale, and Summit Hill.