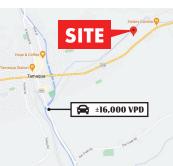

| DEMOGRAPHICS     | 5 MILE             | 7 MILE      | 10 MILE  |
|------------------|--------------------|-------------|----------|
| TOTAL POPULATION | 21,749             | 28,863      | 50,239   |
| TOTAL EMPLOYEES  | 5,089              | 6,085       | 13,425   |
| AVERAGE HHI      | \$76,731           | \$77,238    | \$76,836 |
| TOTAL HOUSEHOLDS | 9,155              | 12,172      | 21,063   |
| TRAFFIC COU      | NTS: <b>PA-309</b> | ± 16,000 VP | D        |