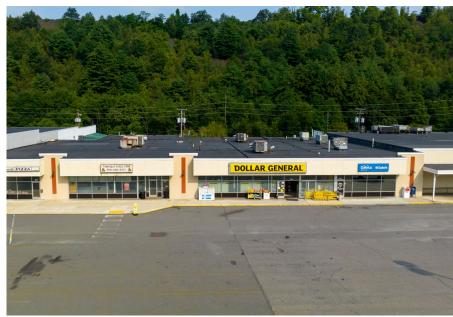

#### PROJECT

Tamagua Plaza is a neighborhood shopping center available for lease, located in Eastern Schuylkill County, and anchored by Dollar General. Other National Retailers in the area include Napa Auto Parts, Turkey Hill, and Family Dollar. This site benefits from ample parking, signage opportunities, and great visibility and exposure to the market. Not only will the center service Tamagua, but also surrounding areas like Hometown, Tuscarora, Coaldale, and Summit Hill.