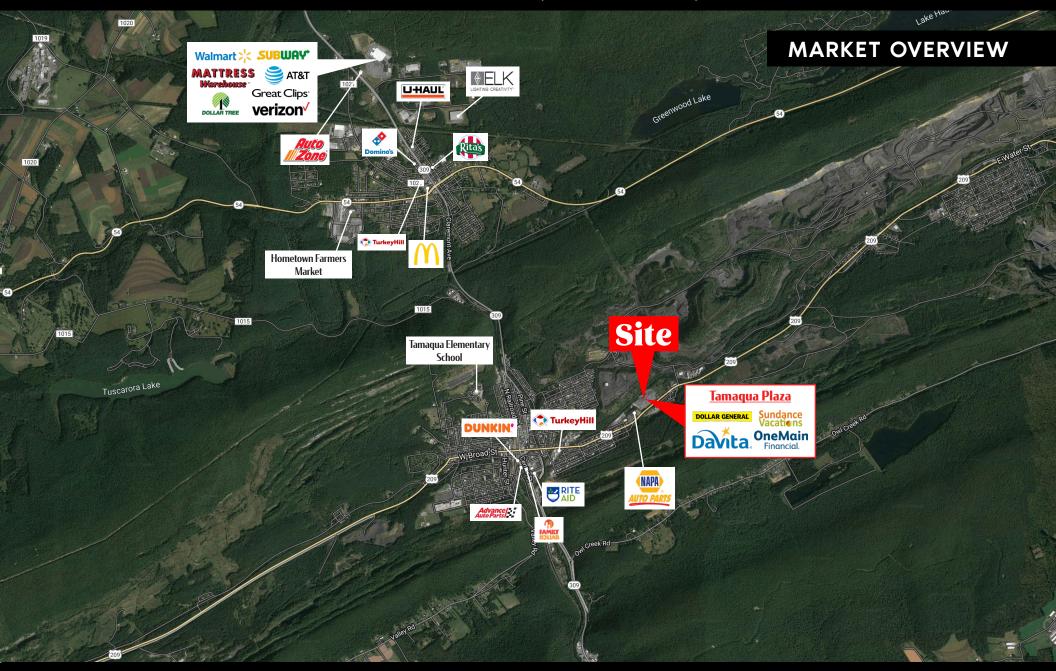

#### PROJECT

Tamagua Plaza is a neighborhood shopping center available for lease, located in Eastern Schuylkill County, and anchored by Dollar General. Other National Retailers in the area include Napa Auto Parts, Turkey Hill, and Family Dollar. This site benefits from ample parking, signage opportunities, and great visibility and exposure to the market. Not only will the center service Tamagua, but also surrounding areas like Hometown, Tuscarora, Coaldale, and Summit Hill.

| DEMOGRAPHICS     | 5 MILE             | 7 MILE      | 10 MILE  |
|------------------|--------------------|-------------|----------|
| TOTAL POPULATION | 21,749             | 28,863      | 50,239   |
| TOTAL EMPLOYEES  | 5,089              | 6,085       | 13,425   |
| AVERAGE HHI      | \$76,731           | \$77,238    | \$76,836 |
| TOTAL HOUSEHOLDS | 9,155              | 12,172      | 21,063   |
| TRAFFIC COU      | NTS: <b>PA-309</b> | ± 16,000 VP | D        |