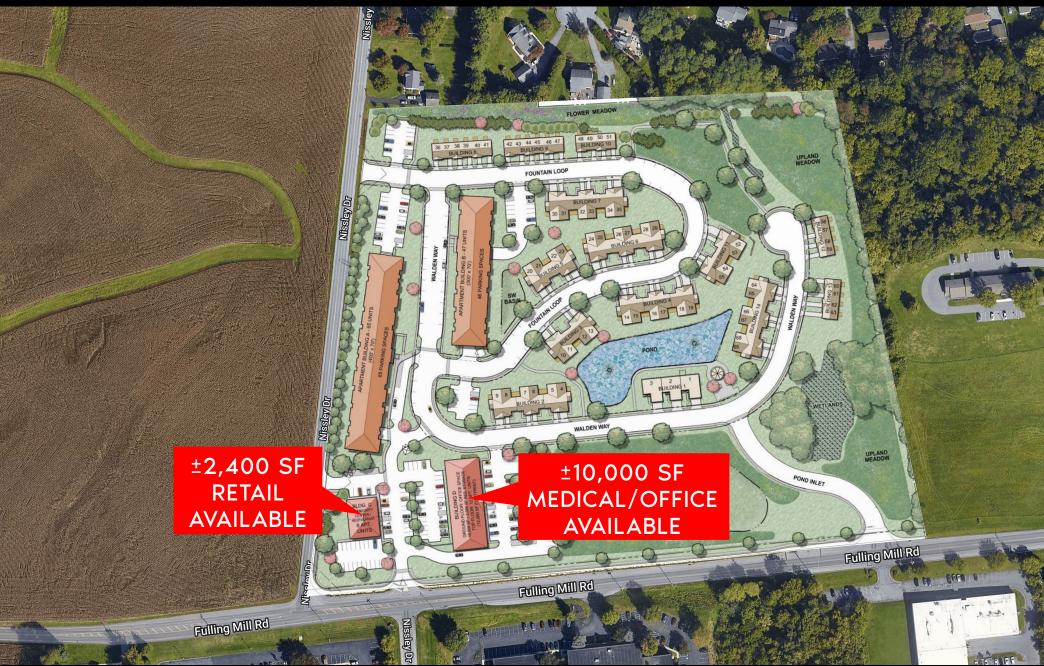

# PROPERTY OVERVIEW

The Pond at Fulling Mill features the newly approved 25+ acre residential development that will break ground in 2024! This beautiful development features brand new apartments, townhomes, fitness center and a +/- 2,400 SF commercial space and up to 10,000 SF of medical/premier office space. The ideal tenant for the commercial space would be a local or regional restaurant/cafe operator. Contact our team today for more information!