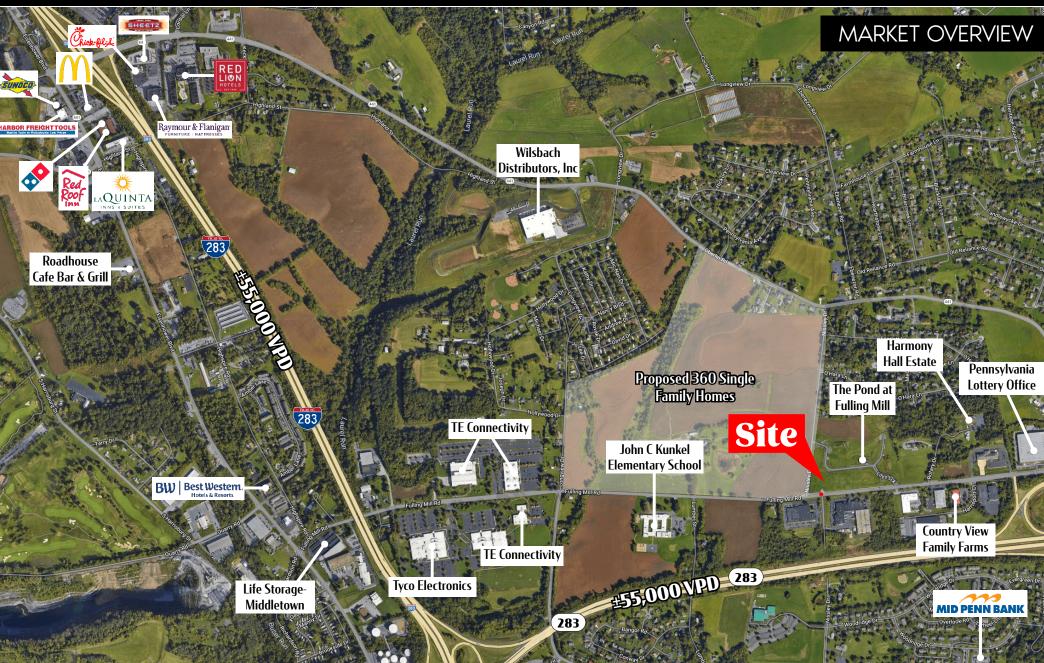

# PROPERTY OVERVIEW

The Pond at Fulling Mill features the newly approved 25+ acre residential development that will break ground in 2024! This beautiful development features brand new apartments, townhomes, fitness center and a +/- 2,400 SF commercial space and up to 10,000 SF of medical/premier office space. The ideal tenant for the commercial space would be a local or regional restaurant/cafe operator. Contact our team today for more information!

| DEMOGRAPHICS     | 5 MILE    | 7 MILE    | 10 MILE   |
|------------------|-----------|-----------|-----------|
| TOTAL POPULATION | 110,714   | 219,472   | 357,479   |
| TOTAL EMPLOYEES  | 52,807    | 129,701   | 205,712   |
| AVERAGE HHI      | \$103,645 | \$101,277 | \$107,272 |
| TOTAL HOUSEHOLDS | 45,262    | 90,791    | 147,612   |