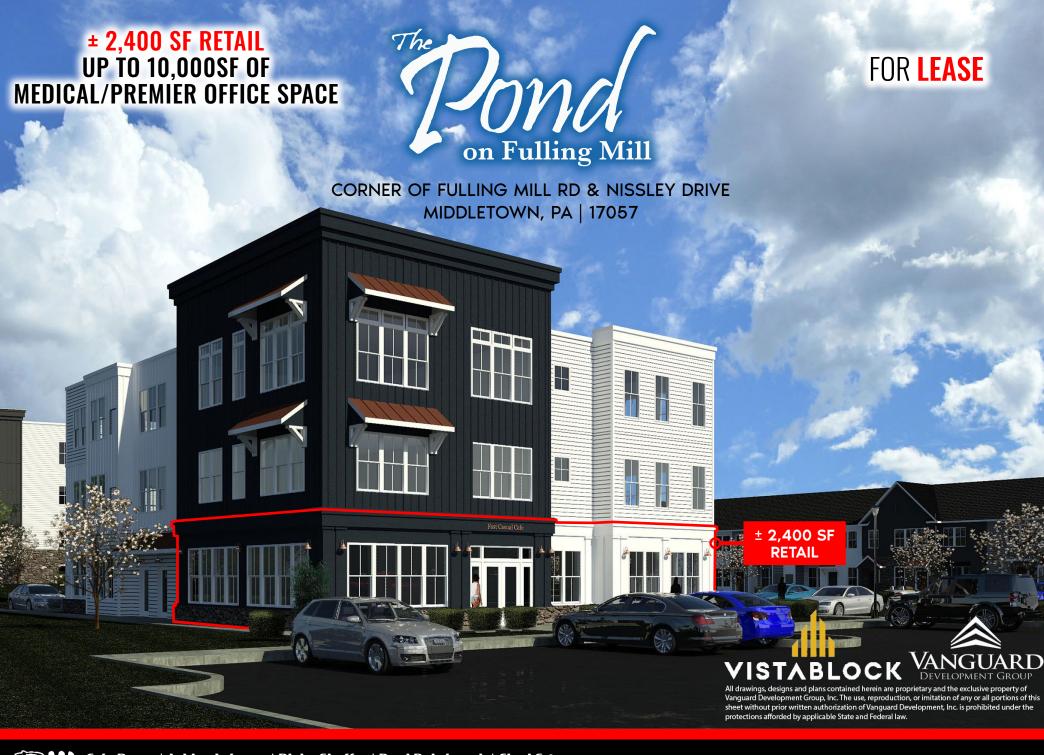

# PROPERTY OVERVIEW

The Pond at Fulling Mill features the newly approved 25+ acre residential development that will break ground in 2024! This beautiful development features brand new apartments, townhomes, fitness center and a +/- 2,400 SF commercial space and up to 10,000 SF of medical/premier office space. The ideal tenant for the commercial space would be a local or regional restaurant/cafe operator. Contact our team today for more information!