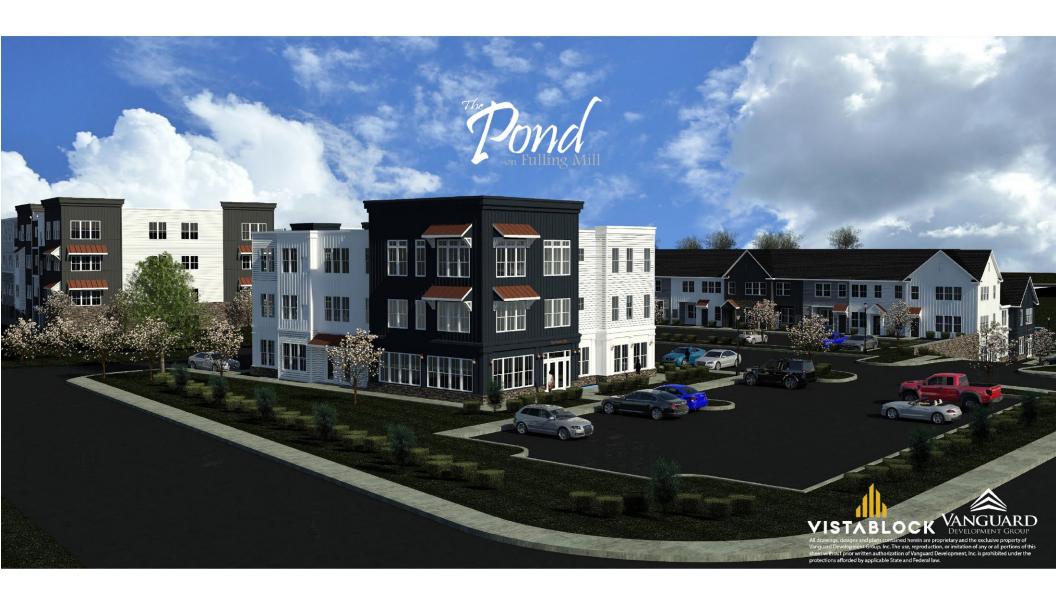

# PROPERTY OVERVIEW

The Pond at Fulling Mill features the newly approved 25+ acre residential development that will break ground in 2024! This beautiful development features brand new apartments, townhomes, fitness center and a +/- 2,400 SF commercial space and up to 10,000 SF of medical/premier office space. The ideal tenant for the commercial space would be a local or regional restaurant/cafe operator. Contact our team today for more information!