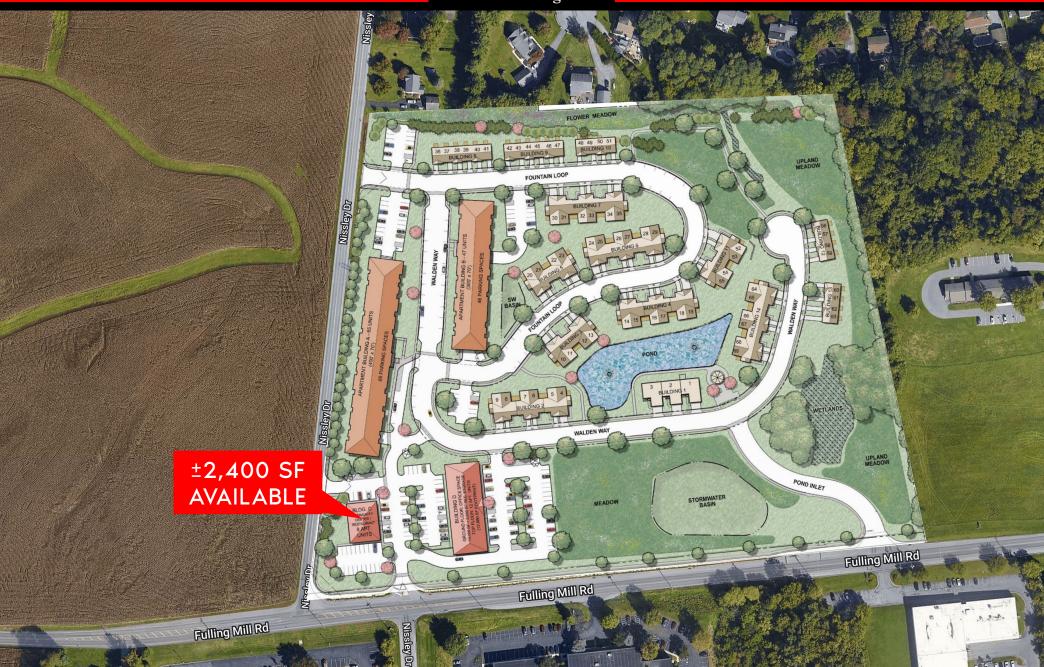

### PROPERTY OVERVIEW

**The Pond at Fulling Mill** features the newly approved 25+ acre residential development that will break ground in 2024! This beautiful development features brand new apartments, townhomes, fitness center and a +/- 2,400 square foot commercial space. The ideal tenant for the commercial space would be a local or regional restaurant/cafe operator. Contact our team today for more information!