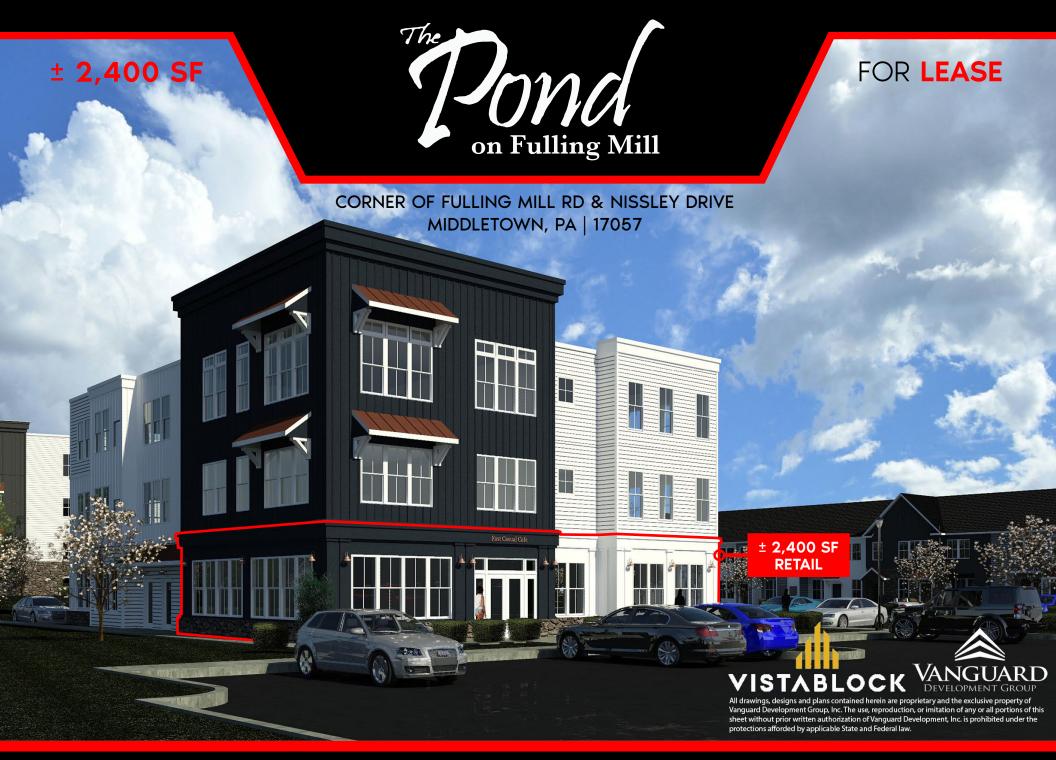

### PROPERTY OVERVIEW

**The Pond at Fulling Mill** features the newly approved 25+ acre residential development that will break ground in 2024! This beautiful development features brand new apartments, townhomes, fitness center and a +/- 2,400 square foot commercial space. The ideal tenant for the commercial space would be a local or regional restaurant/cafe operator. Contact our team today for more information!