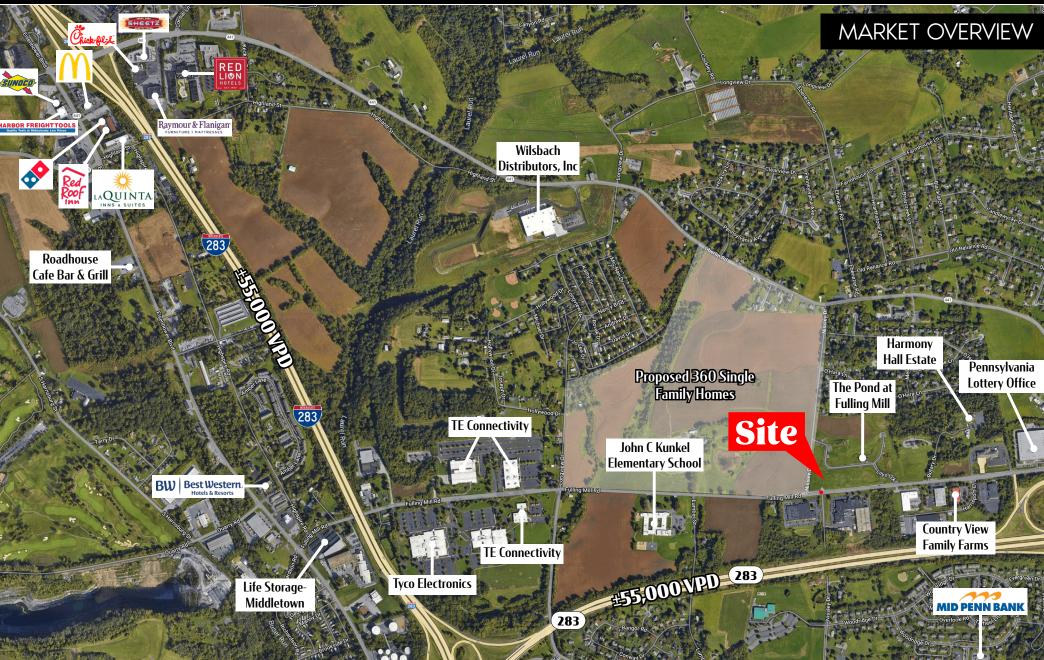

### PROPERTY OVERVIEW

**The Pond at Fulling Mill** features the newly approved 25+ acre residential development that will break ground in 2024! This beautiful development features brand new apartments, townhomes, fitness center and a +/- 2,400 square foot commercial space. The ideal tenant for the commercial space would be a local or regional restaurant/cafe operator. Contact our team today for more information!