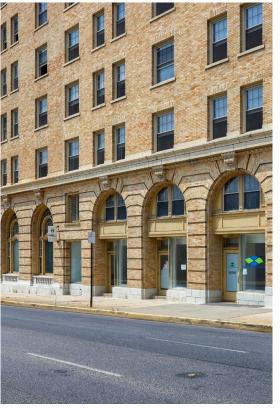

#### **OVERVIEW**

501 Washington Street Reading, PA is a proposed redevelopment building for lease in the heart of downtown Reading. The upper levels will be home to 79 one-and two-bedroom apartments, while the first-floor retail opportunities will range from 803 square feet to 11,000 square feet. This property is positioned on the corner of 5th Street and Washington Street just blocks away from the Penn Street corridor and a few minutes from Route 422. This is a prime location surrounded by a multitude of retailers, restaurants, hotels and Reading's Santander Arena.