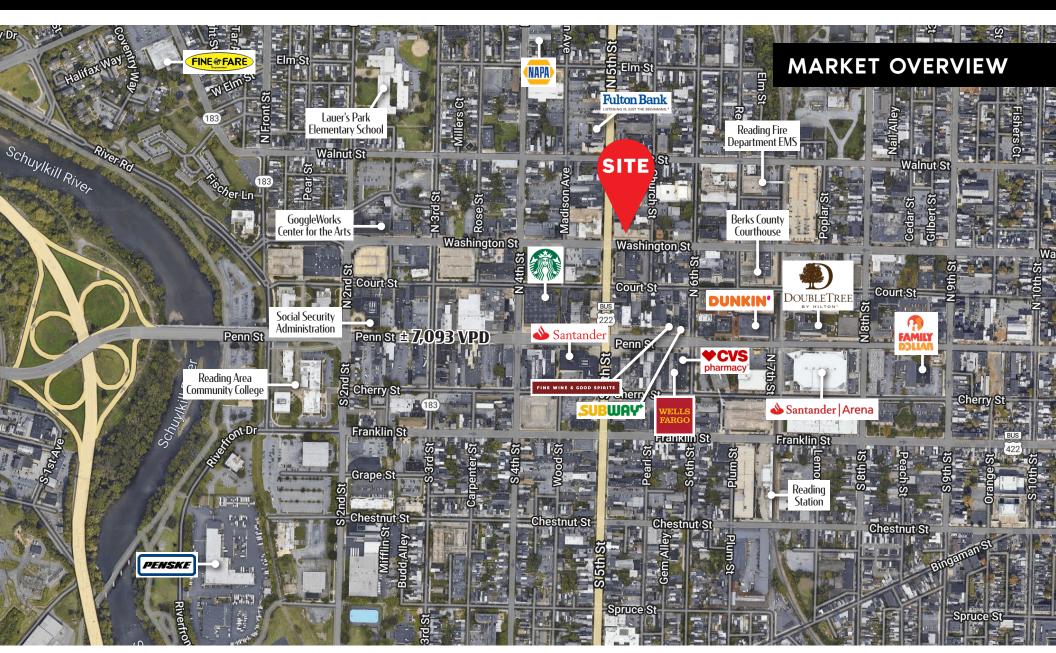

#### **OVERVIEW**

501 Washington Street Reading, PA is a proposed redevelopment building for lease in the heart of downtown Reading. The upper levels will be home to 79 one-and two-bedroom apartments, while the first-floor retail opportunities will range from 803 square feet to 11,000 square feet. This property is positioned on the corner of 5th Street and Washington Street just blocks away from the Penn Street corridor and a few minutes from Route 422. This is a prime location surrounded by a multitude of retailers, restaurants, hotels and Reading's Santander Arena.

TRAFFIC COUNTS: WASHINGTON STREET ± 8,000 VPD

± 803 - 11,000 SF FOR **LEASE** 

READING, PA | 19601