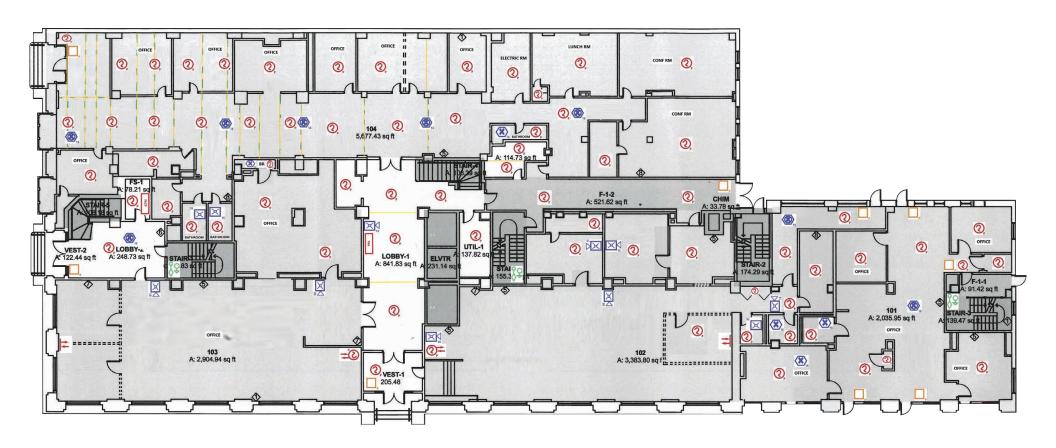

l opportunities will range from 803 square feet to 11,000 square feet. This property is positioned on the corner of 5th Street and Washington Street just blocks away from the Penn Street corridor and a few minutes from Route 422. This is a prime location surrounded by a multitude of retailers, restaurants, hotels and Reading's Santander Arena.







| DEMOGRAPHICS     | 1 MILE   | 3 MILE   | 5 MILE   |
|------------------|----------|----------|----------|
| TOTAL POPULATION | 55,499   | 132,767  | 213,918  |
| TOTAL EMPLOYEES  | 13,269   | 49,015   | 77,982   |
| AVERAGE HHI      | \$40,776 | \$56,828 | \$70,240 |
| TOTAL HOUSEHOLDS | 19,736   | 48,600   | 81,459   |

TRAFFIC COUNTS: WASHINGTON STREET ± 8,000 VPD





± 803 - 11,000 SF FOR **LEASE** 

READING, PA | 19601

#### SITE PLAN





### 501 WASHINGTON STREET

± 803 - 11,000 SF FOR LEASE

READING, PA | 19601





# About Bennett Williams



Since its founding in 1956, Bennett Williams Commercial, Inc. has offered full Commercial Real Estate services to the Central Pennsylvania region and beyond. We have served thousands of commercial, industrial and retail clients as we have grown in size and reputation. With our team of both experienced and knowledgeable executives as well as young and energetic professionals, we have the team to handle any commercial real estate need.

At Bennett Williams, your investments are always in good hands. Our retail Investment sales group provides top notch investment sales services for all categories of retail investments for both buyers and sellers alike, whether institutional or loca