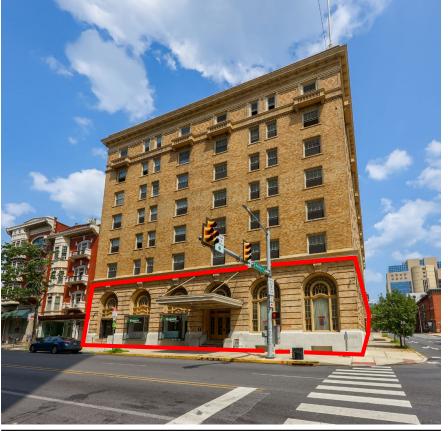

#### **OVERVIEW**

501 Washington Street Reading, PA is a proposed redevelopment building for lease in the heart of downtown Reading. The upper levels will be home to 79 one-and two-bedroom apartments, while the first-floor retail opportunities will range from 803 square feet to 11,000 square feet. This property is positioned on the corner of 5th Street and Washington Street just blocks away from the Penn Street corridor and a few minutes from Route 422. This is a prime location surrounded by a multitude of retailers, restaurants, hotels and Reading's Santander Arena.

#### SITE PLAN