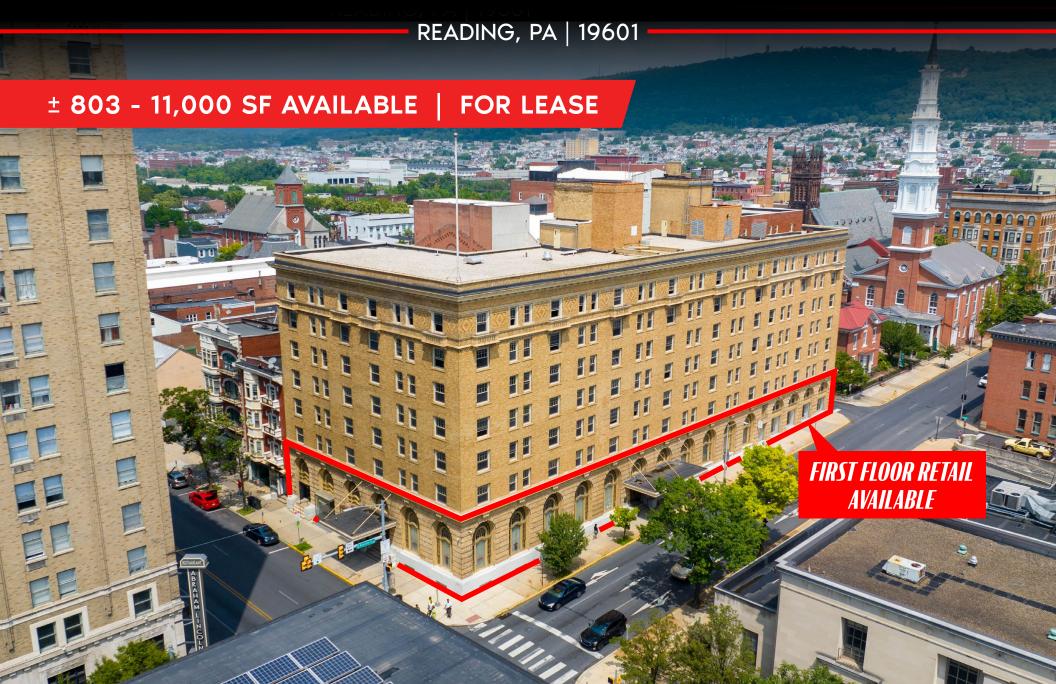

## 501 WASHINGTON STREET

± 803 - 11,000 SF FOR **LEASE** 

READING, PA | 19601

#### **OVERVIEW**

501 Washington Street Reading, PA is a proposed redevelopment building for lease in the heart of downtown Reading. The upper levels will be home to 79 one-and two-bedroom apartments, while the first-floor retail opportunities will range from 803 square feet to 11,000 square feet. This property is positioned on the corner of 5th Street and Washington Street just blocks away from the Penn Street corridor and a few minutes from Route 422. This is a prime location surrounded by a multitude of retailers, restaurants, hotels and Reading's Santander Arena.

TRAFFIC COUNTS: WASHINGTON STREET ± 8,000 VPD

± 803 - 11,000 SF FOR **LEASE** 

READING, PA | 19601