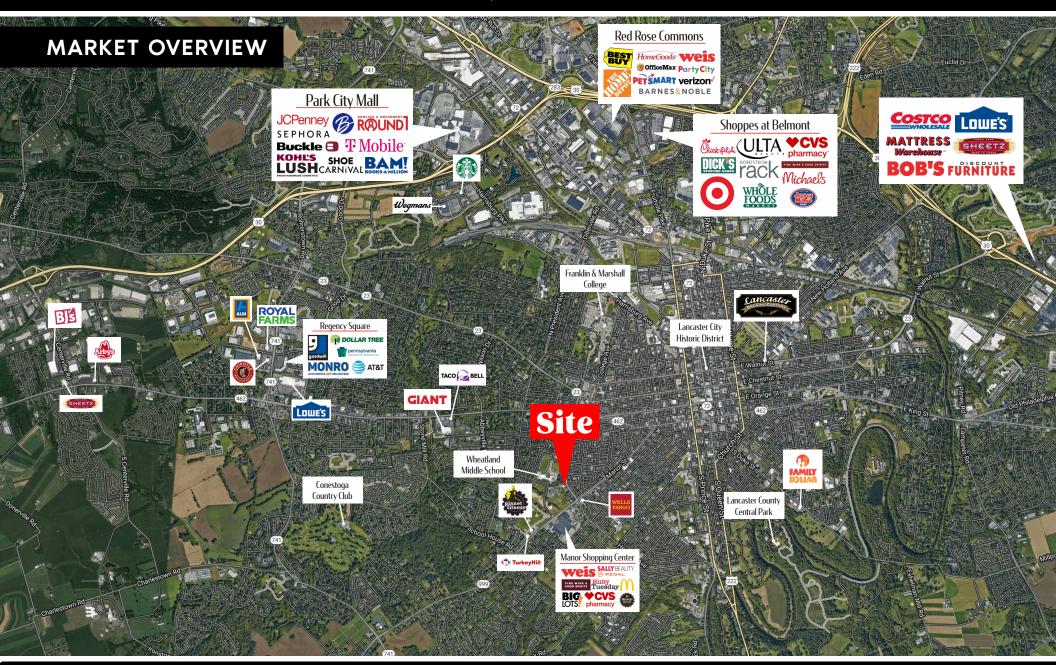

### PROJECT

618 S West End Ave is a 4-unit residential property located in Lancaster, PA. There are 4 1-bedroom residential units with a common laundry area. The property is within close proximity to Millersville Pike (Rt 999) and Lincoln Hwy (Rt 462), which are main thoroughfare roads in the Lancaster market. The potential rents available in the area are greater than the rents that are currently being collected, which provides upside to a Buyer. The property is located amongst the retail, office, medical, and population of the Lancaster market.

| DEMOGRAPHICS     | 1 MILE   | 3 MILE   | 5 MILE    |
|------------------|----------|----------|-----------|
| TOTAL POPULATION | 26,875   | 105,879  | 181,327   |
| TOTAL EMPLOYEES  | 6,701    | 53,247   | 91,574    |
| AVERAGE HHI      | \$96,180 | \$94,106 | \$110,762 |
| TOTAL HOUSEHOLDS | 11,069   | 41,694   | 72,323    |

TRAFFIC COUNTS: LINCOLN HIGHWAY ± 18,000 VPD