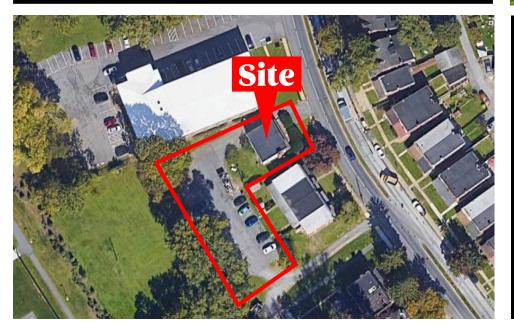

### 618 S WEST END AVE. LANCASTER, PA | 17603

### PROJECT

618 S West End Ave is a 4-unit residential property located in Lancaster, PA. There are 4 1-bedroom residential units with a common laundry area. The property is within close proximity to Millersville Pike (Rt 999) and Lincoln Hwy (Rt 462), which are main thoroughfare roads in the Lancaster market. The potential rents available in the area are greater than the rents that are currently being collected, which provides upside to a Buyer. The property is located amongst the retail, office, medical, and population of the Lancaster market.