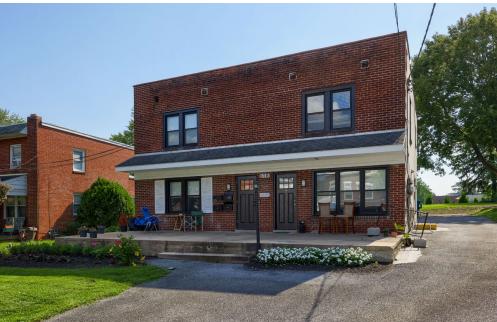

### PROJECT

618 S West End Ave is a 4-unit residential property located in Lancaster, PA. There are 4 1-bedroom residential units with a common laundry area. The property is within close proximity to Millersville Pike (Rt 999) and Lincoln Hwy (Rt 462), which are main thoroughfare roads in the Lancaster market. The potential rents available in the area are greater than the rents that are currently being collected, which provides upside to a Buyer. The property is located amongst the retail, office, medical, and population of the Lancaster market.

### **HIGHLIGHTS**

Completely remodeled 4-unit building unit 1 - \$1,350 unit 2 - \$1,400 unit 3 - \$1,250 unit 4 - \$1,375 6 parking spots - \$10 per month Laundry in building Taxes - \$4500, insurance - \$1900, owner meters - \$800, w,s,r - \$800 Roof is good, new windows, new doors, all units redone.