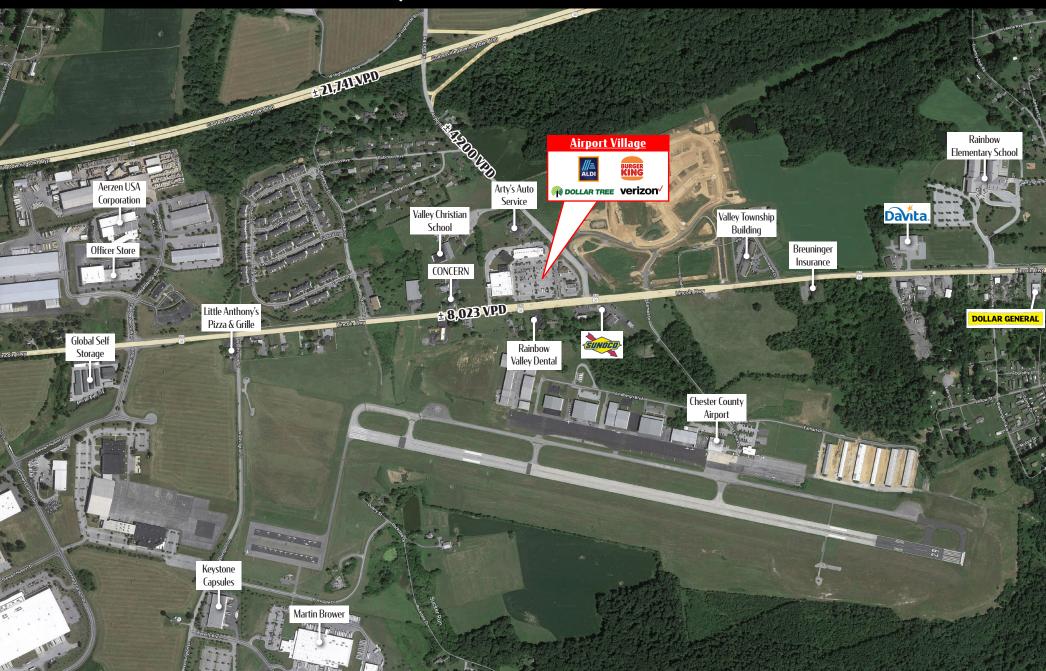

#### **OVERVIEW**

Airport Village is a 70,531 square foot, grocery anchored shopping center located in Coatesville, PA. The project is anchored by Aldi and Dollar Tree alongside many others including Burger King, U.S. Renal Care, and Verizon to name a few. Airport Village offers three points of access, two of which offer direct access onto Route 30. The surrounding area has seen immense growth in the last few years with multiple new residential, retail, and industrial projects in the market.

TRAFFIC COUNTS: Airport Road - ±4,200 VPD | Lincoln Hwy - ±8,023 VPD