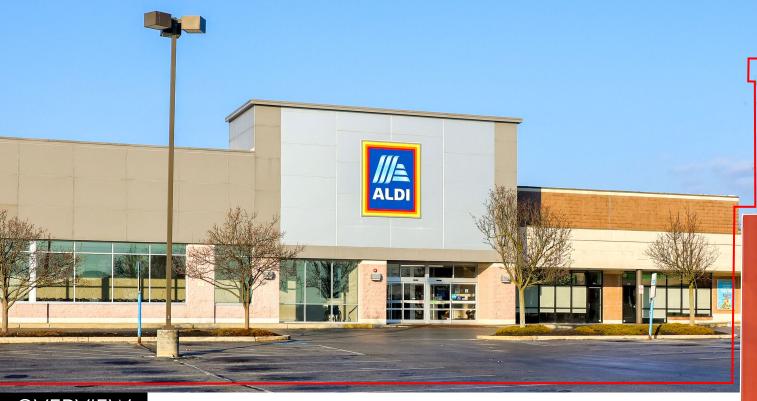

#### **OVERVIEW**

Airport Village is a 70,531 square foot, grocery anchored shopping center located in Coatesville, PA. The project is anchored by Aldi and Dollar Tree alongside many others including Burger King, U.S. Renal Care, and Verizon to name a few. Airport Village offers three points of access, two of which offer direct access onto Route 30. The surrounding area has seen immense growth in the last few years with multiple new residential, retail, and industrial projects in the market.