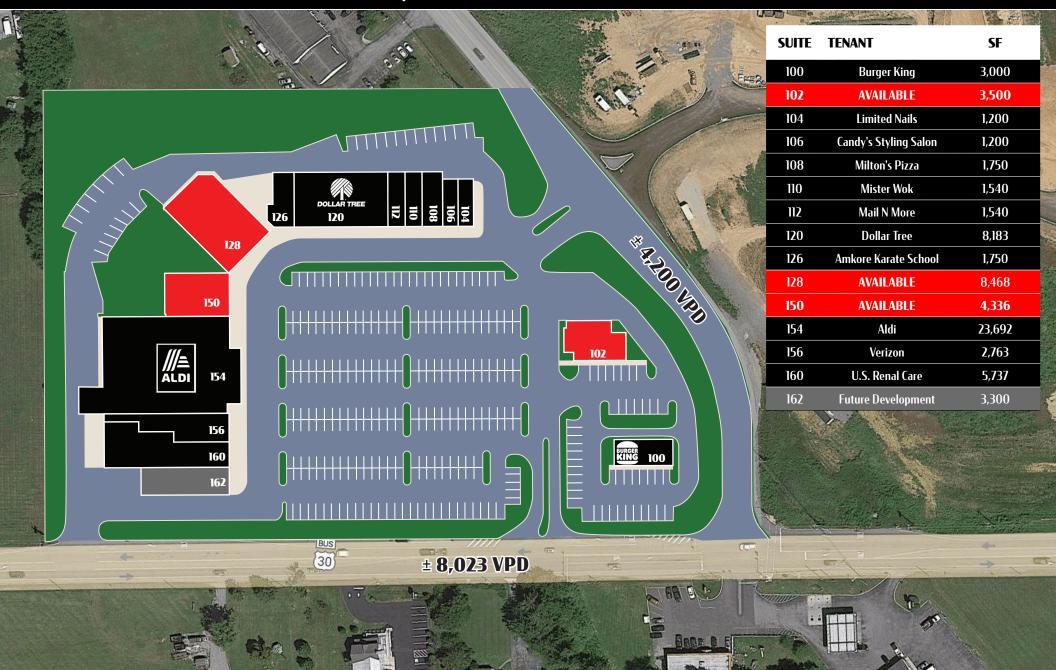

3,500-8,468 SF

104 AIRPORT RD | COATESVILLE, PA | 19320

#### **OVERVIEW**

Airport Village is a 70,531 square foot, grocery anchored shopping center located in Coatesville, PA. The project is anchored by Aldi and Dollar Tree alongside many others including Burger King, U.S. Renal Care, and Verizon to name a few. Airport Village offers three points of access, two of which offer direct access onto Route 30. The surrounding area has seen immense growth in the last few years with multiple new residential, retail, and industrial projects in the market.

TRAFFIC COUNTS: Airport Road - ±4,200 VPD | Lincoln Hwy - ±8,023 VPD

### 

3,500-8,468 SF **AVAILABLE** 