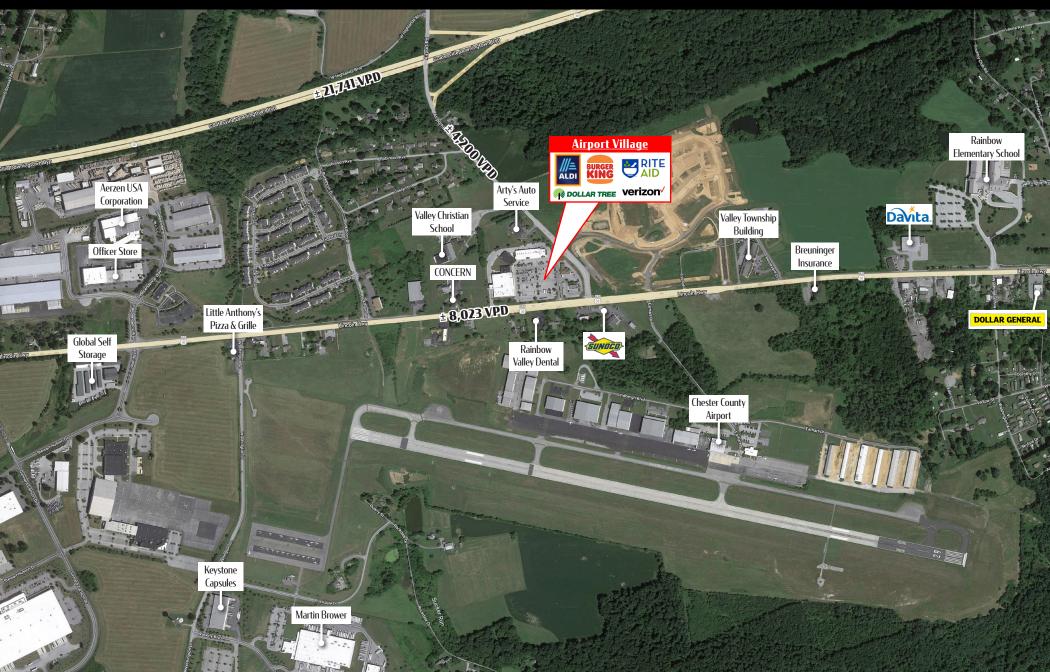

# **OVERVIEW**

Airport Village is a 70,531 square foot, grocery anchored shopping center located in Coatesville, PA. The project is anchored by Aldi, Dollar Tree, and Rite-Aid alongside many others including Burger King, U.S. Renal Care, and Verizon to name a few. Airport Village offers three points of access, two of which offer direct access onto Route 30. The surrounding area has seen immense growth in the last few years with multiple new residential, retail, and industrial projects in the market.

TRAFFIC COUNTS: Airport Road - ±4,200 VPD | Lincoln Hwy - ±8,023 VPD

3,500 SF AVAILABLE