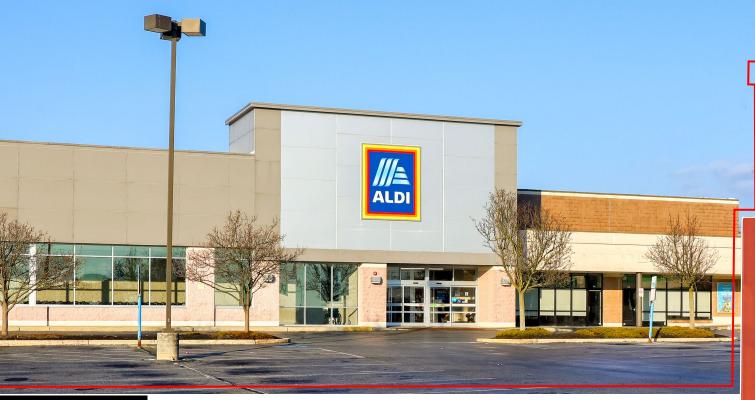

# **OVERVIEW**

Airport Village is a 70,531 square foot, grocery anchored shopping center located in Coatesville, PA. The project is anchored by Aldi, Dollar Tree, and Rite-Aid alongside many others including Burger King, U.S. Renal Care, and Verizon to name a few. Airport Village offers three points of access, two of which offer direct access onto Route 30. The surrounding area has seen immense growth in the last few years with multiple new residential, retail, and industrial projects in the market.

104 AIRPORT RD | COATESVILLE, PA | 19320