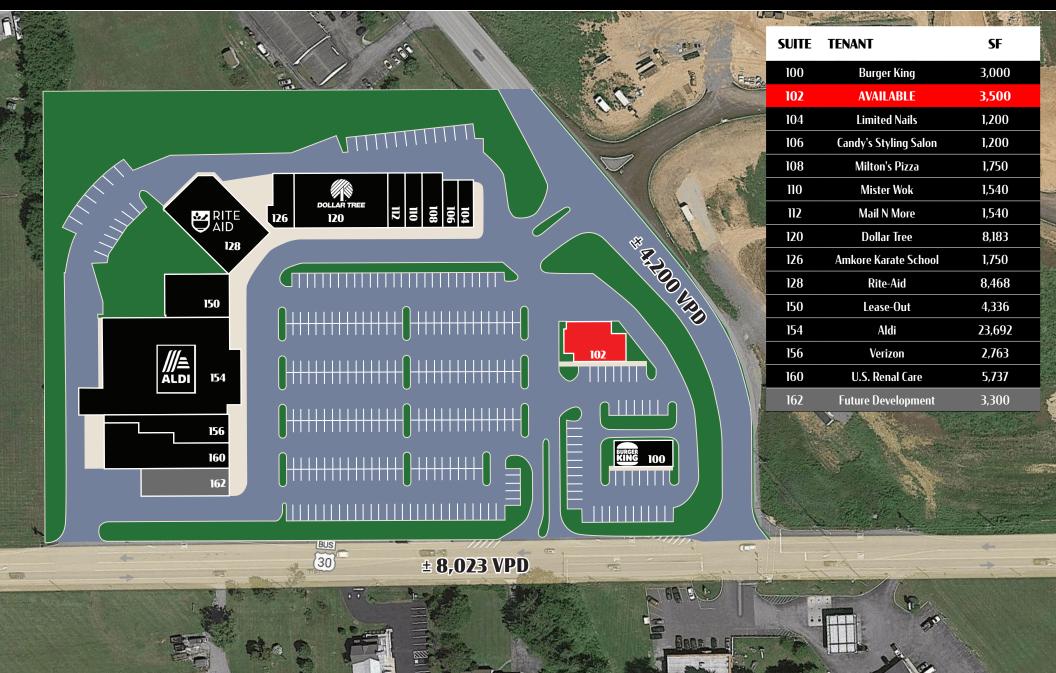

# **OVERVIEW**

Airport Village is a 70,531 square foot, grocery anchored shopping center located in Coatesville, PA. The project is anchored by Aldi, Dollar Tree, and Rite-Aid alongside many others including Burger King, U.S. Renal Care, and Verizon to name a few. Airport Village offers three points of access, two of which offer direct access onto Route 30. The surrounding area has seen immense growth in the last few years with multiple new residential, retail, and industrial projects in the market.

TRAFFIC COUNTS: Airport Road - ±4,200 VPD | Lincoln Hwy - ±8,023 VPD

3,500 SF AVAILABLE