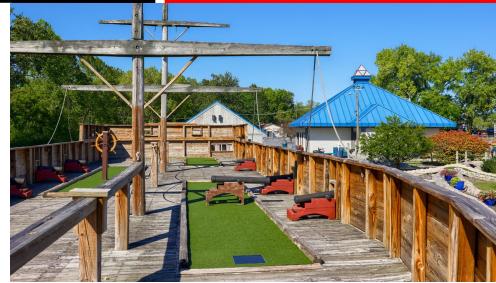

### PROPERTY OVERVIEW

**Game Time Fun Center** features a 5-acre, high profile commercial property strategically positioned along Route 422 (15,000 VPD), the prime retail corridor in the Lebanon/Cleona market. The property sits at 10 S. 22nd Street, which is directly behind the newly approved Sheetz coming to Lebanon. In addition to Sheetz, the Game Time Fun Center is across the street from the region's Lebanon Valley Mall which holds the likes of Starbucks, Hobby Lobby, Planet Fitness, and Price Rite to name a few. The property that holds Game Time Fun Center offers a unique purchasing opportunity for someone looking to own/operate or redevelop the 5-acre parcel.