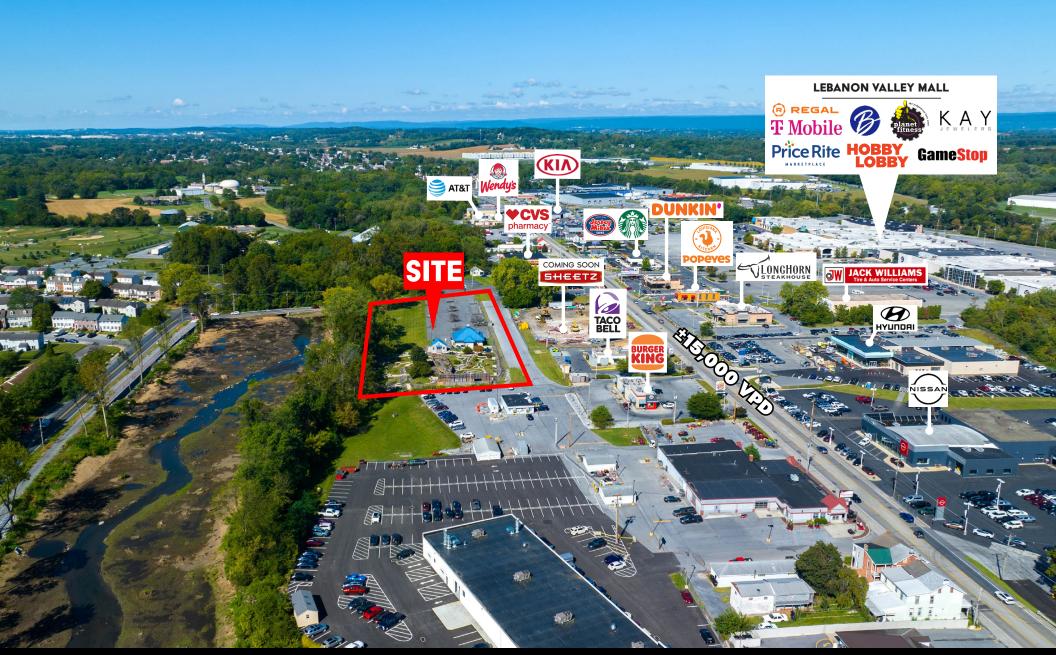

### PROPERTY OVERVIEW

**Game Time Fun Center** features a 5-acre, high profile commercial property strategically positioned along Route 422 (15,000 VPD), the prime retail corridor in the Lebanon/Cleona market. The property sits at 10 S. 22nd Street, which is directly behind the newly approved Sheetz coming to Lebanon. In addition to Sheetz, the Game Time Fun Center is across the street from the region's Lebanon Valley Mall which holds the likes of Starbucks, Hobby Lobby, Planet Fitness, and Price Rite to name a few. The property that holds Game Time Fun Center offers a unique purchasing opportunity for someone looking to own/operate or redevelop the 5-acre parcel.

TRAFFIC COUNTS: RT 422 ±15,000 VPD