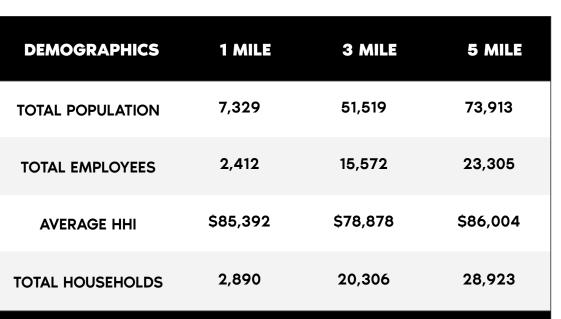

### PROPERTY OVERVIEW

**Game Time Fun Center** features a 5-acre, high profile commercial property strategically positioned along Route 422 (15,000 VPD), the prime retail corridor in the Lebanon/Cleona market. The property sits at 10 S. 22nd Street, which is directly behind the newly approved Sheetz coming to Lebanon. In addition to Sheetz, the Game Time Fun Center is across the street from the region's Lebanon Valley Mall which holds the likes of Starbucks, Hobby Lobby, Planet Fitness, and Price Rite to name a few. The property that holds Game Time Fun Center offers a unique purchasing opportunity for someone looking to own/operate or redevelop the 5-acre parcel.