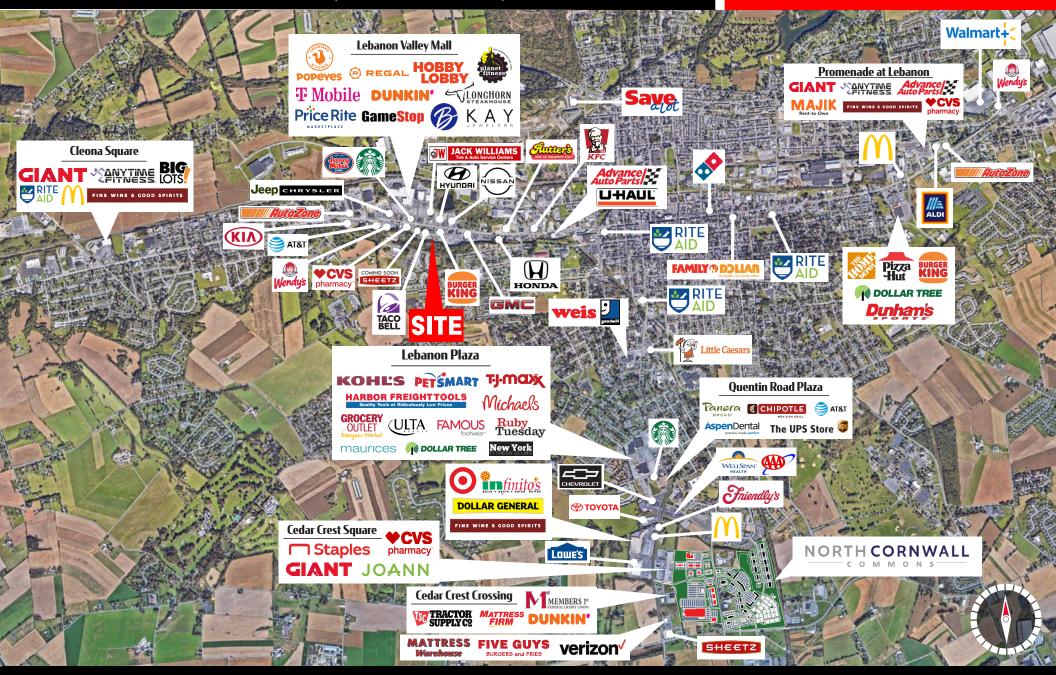

### PROPERTY OVERVIEW

**Game Time Fun Center** features a 5-acre, high profile commercial property strategically positioned along Route 422 (15,000 VPD), the prime retail corridor in the Lebanon/Cleona market. The property sits at 10 S. 22nd Street, which is directly behind the newly approved Sheetz coming to Lebanon. In addition to Sheetz, the Game Time Fun Center is across the street from the region's Lebanon Valley Mall which holds the likes of Starbucks, Hobby Lobby, Planet Fitness, and Price Rite to name a few. The property that holds Game Time Fun Center offers a unique purchasing opportunity for someone looking to own/operate or redevelop the 5-acre parcel.

TRAFFIC COUNTS: RT 422 ±15,000 VPD