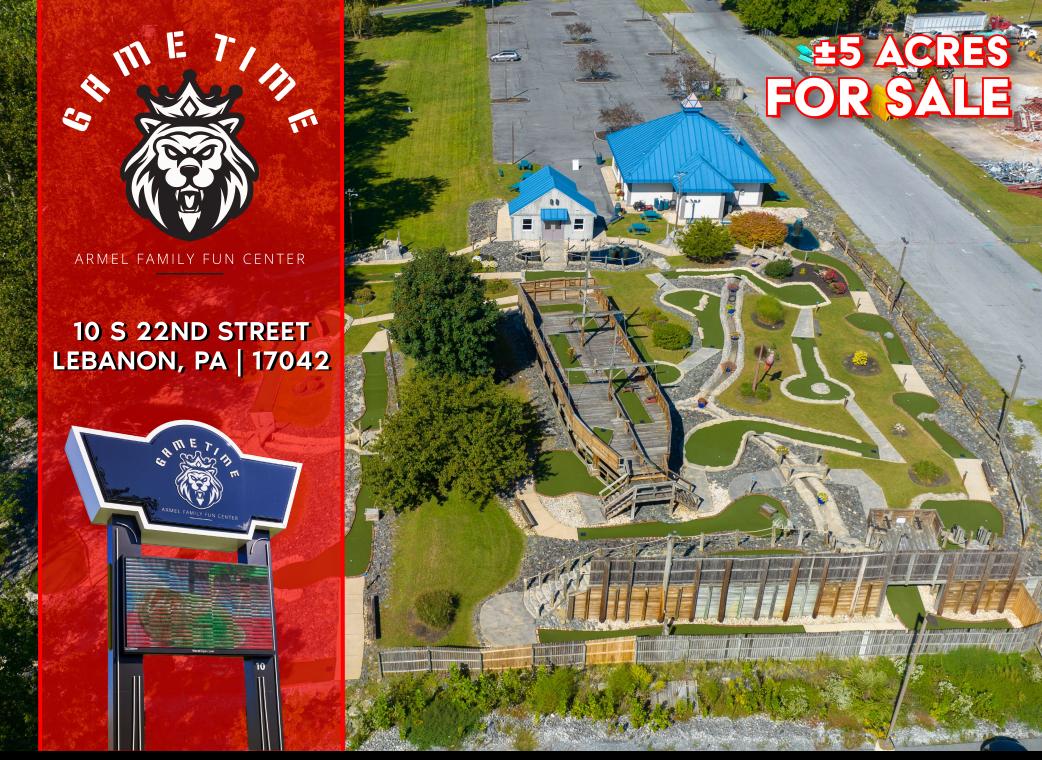

## **GAME TIME FUN CENTER**

 $10 S 22^{ND} STREET | LEBANON, PA | 17042$ 

### ±5 ACRES FOR **SALE**

### PROPERTY OVERVIEW

**Game Time Fun Center** features a 5-acre, high profile commercial property strategically positioned along Route 422 (15,000 VPD), the prime retail corridor in the Lebanon/Cleona market. The property sits at 10 S. 22nd Street, which is directly behind the newly approved Sheetz coming to Lebanon. In addition to Sheetz, the Game Time Fun Center is across the street from the region's Lebanon Valley Mall which holds the likes of Starbucks, Hobby Lobby, Planet Fitness, and Price Rite to name a few. The property that holds Game Time Fun Center offers a unique purchasing opportunity for someone looking to own/operate or redevelop the 5-acre parcel.