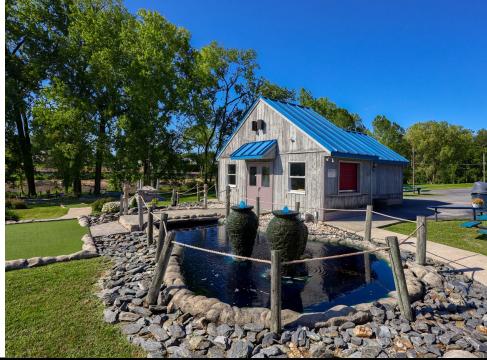

### PROPERTY OVERVIEW

**Game Time Fun Center** features a 5-acre, high profile commercial property strategically positioned along Route 422 (15,000 VPD), the prime retail corridor in the Lebanon/Cleona market. The property sits at 10 S. 22nd Street, which is directly behind the newly approved Sheetz coming to Lebanon. In addition to Sheetz, the Game Time Fun Center is across the street from the region's Lebanon Valley Mall which holds the likes of Starbucks, Hobby Lobby, Planet Fitness, and Price Rite to name a few. The property that holds Game Time Fun Center offers a unique purchasing opportunity for someone looking to own/operate or redevelop the 5-acre parcel.