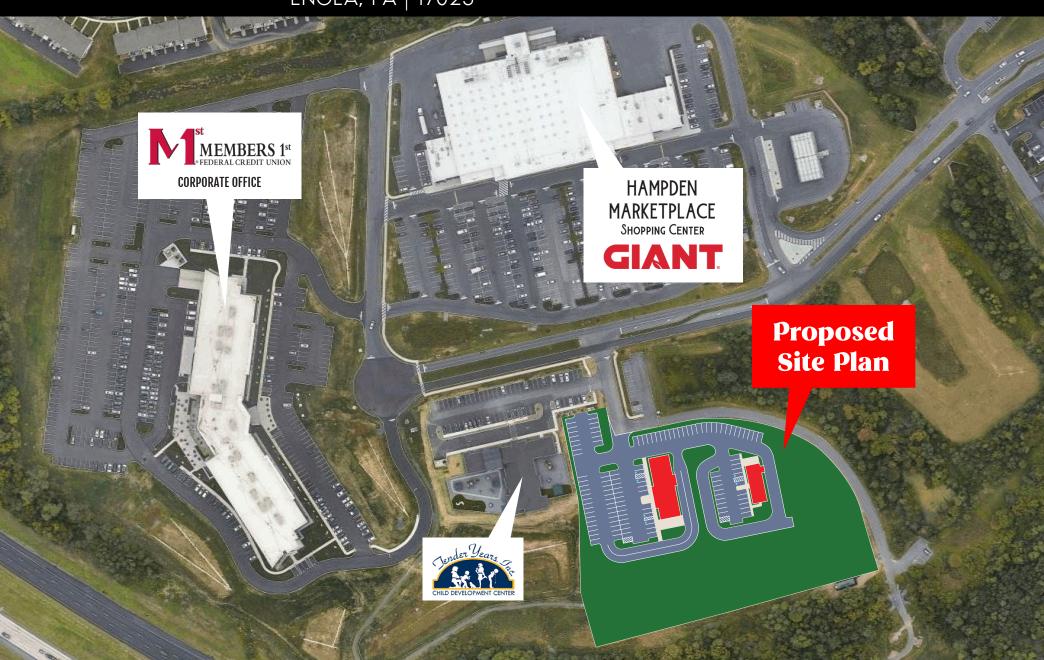

#### **OVERVIEW**

Hampden Marketplace is a new commercial development opportunity for lease, located in Enola, PA. The site will consist of a multi-tenant building of 5,000 SF +/- with the ability to add a pick-up/drive-thru window opportunity. The site will benefit from the high traffic volume and exposure that the new Giant anchored shopping center across the street, as well as the other existing retail, will bring to the area. This is a great opportunity for a retail, restaurant, or medical user to join a growing market.

This property is situated in the heart of the growing Enola retail, and commercial development, surrounded by national retailers like Giant Foods, Weis Markets, Taco Bell, as well as a brand new Penn State Health hospital, and Member's First Credit Union corporate headquarters. Hampden Marketplace is strategically located off of Interstate 81, making it easily accessible to surrounding markets like Camp Hill, Mechanicsburg, Dillsburg, Carlisle and Harrisburg.