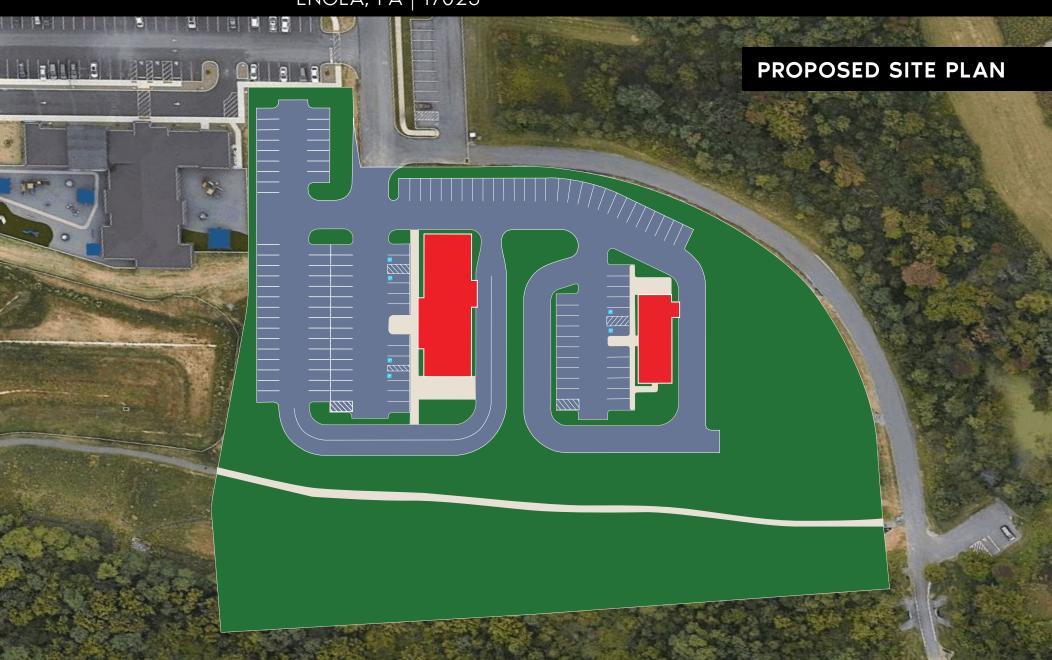

#### **OVERVIEW**

Hampden Marketplace is a new commercial development opportunity for lease, located in Enola, PA. The site will consist of a multi-tenant building of 5,000 SF +/- with the ability to add a pick-up/drive-thru window opportunity. The site will benefit from the high traffic volume and exposure that the new Giant anchored shopping center across the street, as well as the other existing retail, will bring to the area. This is a great opportunity for a retail, restaurant, or medical user to join a growing market.

## HAMPDEN MARKETPLACE ENOLA, PA | 17025

± 5,000 SF FOR LEASE

# HAMPDEN MARKETPLACE ENOLA, PA | 17025

± 5,000 SF FOR LEASE