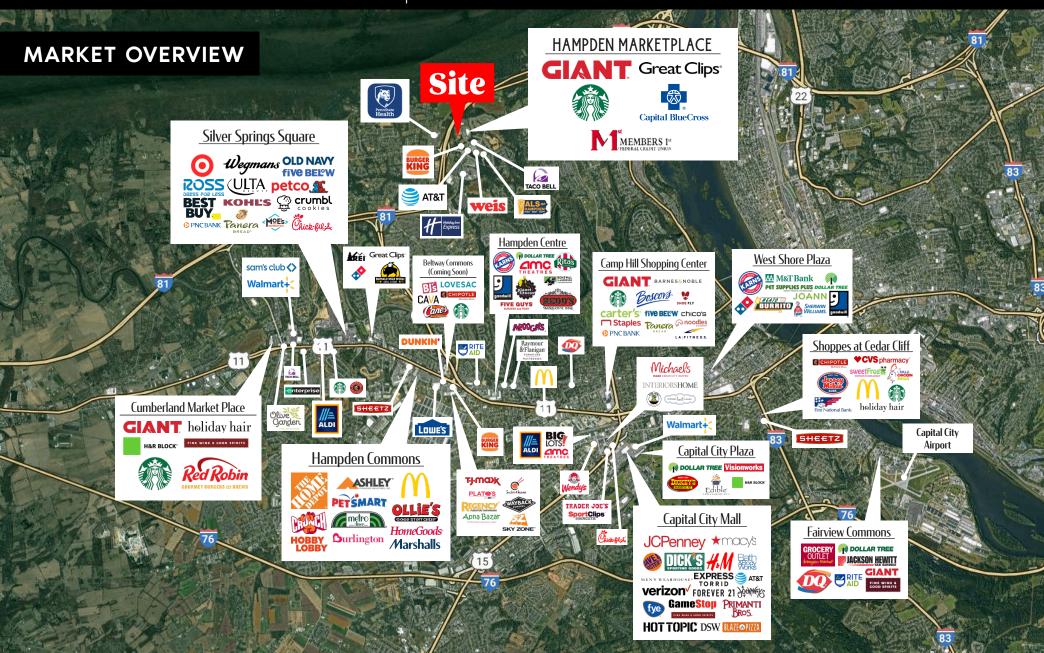

This property is situated in the heart of the growing Enola retail, and commercial development, surrounded by national retailers like Giant Foods, Weis Markets, Taco Bell, as well as a brand new Penn State Health hospital, and Member's First Credit Union corporate headquarters. Hampden Marketplace is strategically located off of Interstate 81, making it easily accessible to surrounding markets like Camp Hill, Mechanicsburg, Dillsburg, Carlisle and Harrisburg.