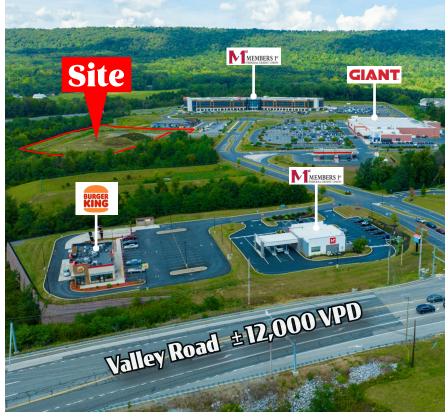

#### **OVERVIEW**

Hampden Marketplace is a new commercial development opportunity for lease, located in Enola, PA. The site will consist of a multi-tenant building of 5,000 SF +/- with the ability to add a pick-up/drive-thru window opportunity. The site will benefit from the high traffic volume and exposure that the new Giant anchored shopping center across the street, as well as the other existing retail, will bring to the area. This is a great opportunity for a retail, restaurant, or medical user to join a growing market.

This property is situated in the heart of the growing Enola retail, and commercial development, surrounded by national retailers like Giant Foods, Weis Markets, Taco Bell, as well as a brand new Penn State Health hospital, and Member's First Credit Union corporate headquarters. Hampden Marketplace is strategically located off of Interstate 81, making it easily accessible to surrounding markets like Camp Hill, Mechanicsburg, Dillsburg, Carlisle and Harrisburg.

TRAFFIC COUNTS: RT 81 ± 35,000 VPD | WERTZVILLE RD ± 20,000 VPD