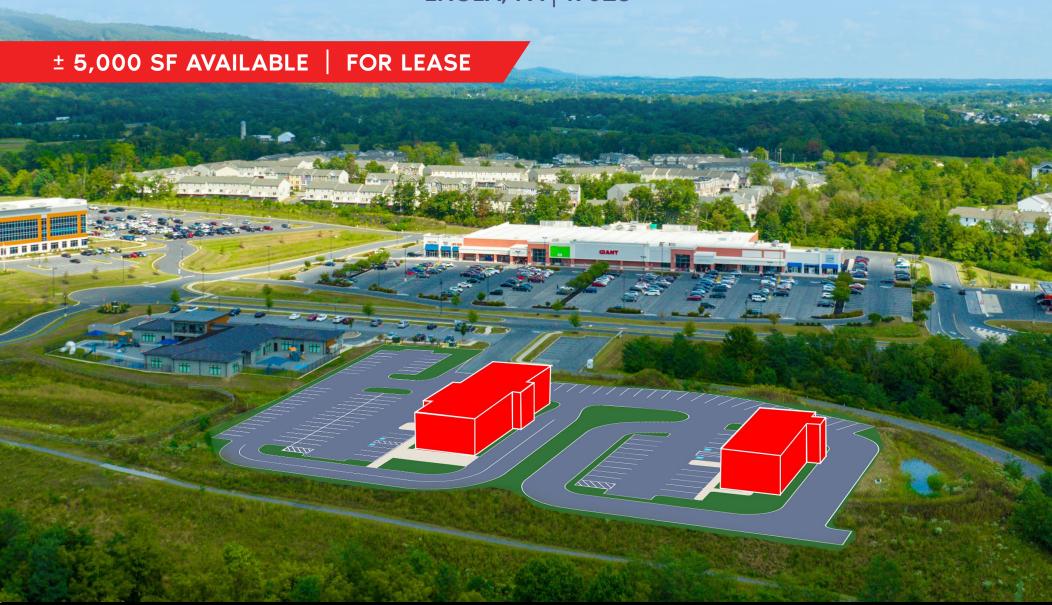

#### **OVERVIEW**

Hampden Marketplace is a new commercial development opportunity for lease, located in Enola, PA. The site will consist of a multi-tenant building of 5,000 SF +/- with the ability to add a pick-up/drive-thru window opportunity. The site will benefit from the high traffic volume and exposure that the new Giant anchored shopping center across the street, as well as the other existing retail, will bring to the area. This is a great opportunity for a retail, restaurant, or medical user to join a growing market.

This property is situated in the heart of the growing Enola retail, and commercial development, surrounded by national retailers like Giant Foods, Weis Markets, Taco Bell, as well as a brand new Penn State Health hospital, and Member's First Credit Union corporate headquarters. Hampden Marketplace is strategically located off of Interstate 81, making it easily accessible to surrounding markets like Camp Hill, Mechanicsburg, Dillsburg, Carlisle and Harrisburg.

## HAMPDEN MARKETPLACE ENOLA, PA | 17025

± 5,000 SF FOR LEASE