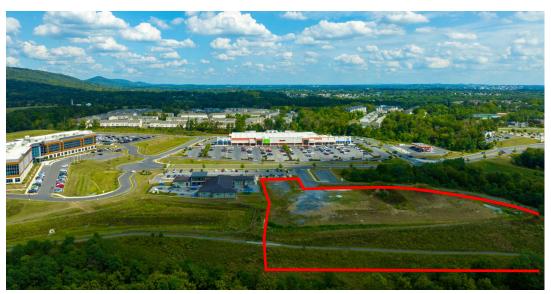

#### **OVERVIEW**

Hampden Marketplace is a new commercial development opportunity for lease, located in Enola, PA. The site will consist of a multi-tenant building of 5,000 SF +/- with the ability to add a pick-up/drive-thru window opportunity. The site will benefit from the high traffic volume and exposure that the new Giant anchored shopping center across the street, as well as the other existing retail, will bring to the area. This is a great opportunity for a retail, restaurant, or medical user to join a growing market.

This property is situated in the heart of the growing Enola retail, and commercial development, surrounded by national retailers like Giant Foods, Weis Markets, Taco Bell, as well as a brand new Penn State Health hospital, and Member's First Credit Union corporate headquarters. Hampden Marketplace is strategically located off of Interstate 81, making it easily accessible to surrounding markets like Camp Hill, Mechanicsburg, Dillsburg, Carlisle and Harrisburg.