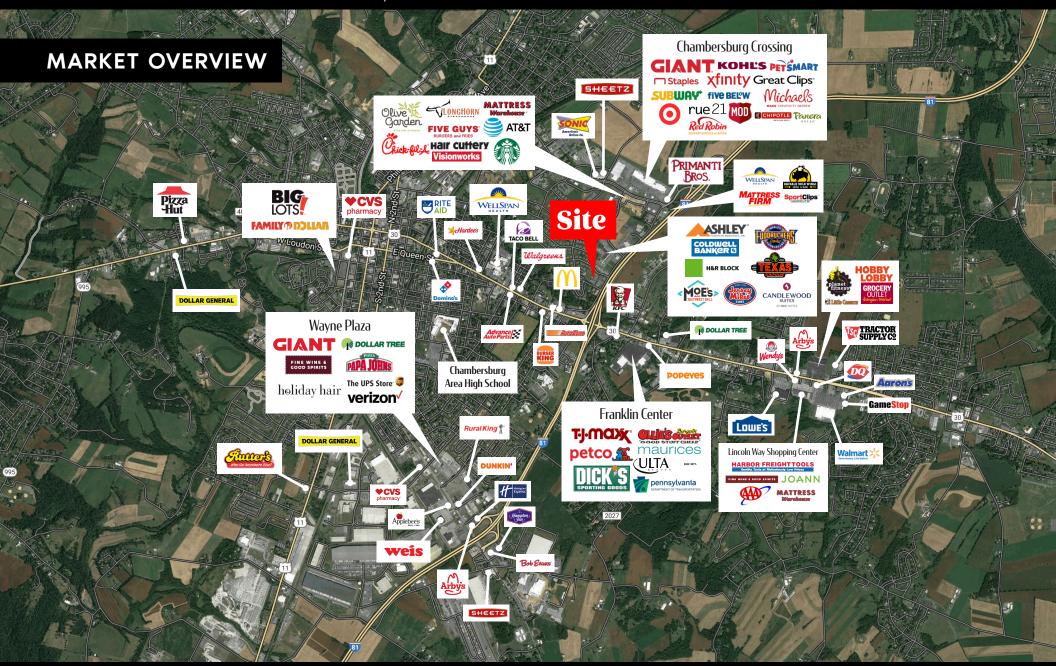

### OVERVIEW

Positioned in the heart of Chambersburg, PA, 415 Limekiln Drive is a ±2,734 square foot office space available for lease and sale. The site has fantastic access from Route 30 and Interstate 81, which are the two main travel arteries in the area bringing traffic from many surrounding towns like Shippensburg, Greencastle, Carlisle, Mechanicsburg, and Waynesboro. Located within Crossroads Business Park, the site benefits from ample parking, signage opportunities, and great exposure to the market. This is a great opportunity for a service or medical user that is looking to break into this growing market.