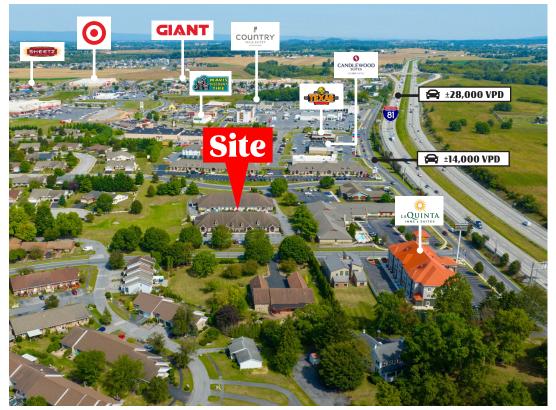

### OVERVIEW

Positioned in the heart of Chambersburg, PA, 415 Limekiln Drive is a ±2,734 square foot office space available for lease and sale. The site has fantastic access from Route 30 and Interstate 81, which are the two main travel arteries in the area bringing traffic from many surrounding towns like Shippensburg, Greencastle, Carlisle, Mechanicsburg, and Waynesboro. Located within Crossroads Business Park, the site benefits from ample parking, signage opportunities, and great exposure to the market. This is a great opportunity for a service or medical user that is looking to break into this growing market.

| DEMOGRAPHICS                                                | 3 MILE   | 5 MILE    | 7 MILE    |
|-------------------------------------------------------------|----------|-----------|-----------|
| TOTAL POPULATION                                            | 35,294   | 55,484    | 68,081    |
| TOTAL EMPLOYEES                                             | 16,883   | 23,762    | 25,551    |
| AVERAGE HHI                                                 | \$92,228 | \$101,564 | \$101,230 |
| TOTAL HOUSEHOLDS                                            | 14,680   | 22,752    | 27,960    |
| TRAFFIC COUNTS: RT 81 ± 28,000 VPD   WALKER RD ± 14,000 VPD |          |           |           |