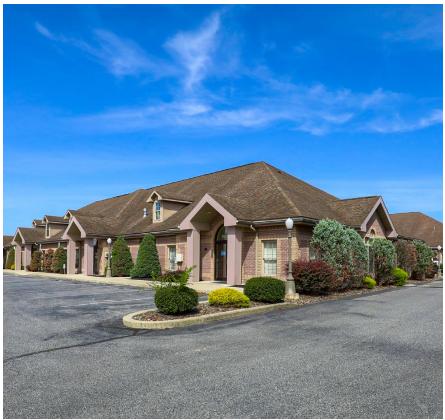

### OVERVIEW

Positioned in the heart of Chambersburg, PA, 415 Limekiln Drive is a ±2,734 square foot office space available for lease and sale. The site has fantastic access from Route 30 and Interstate 81, which are the two main travel arteries in the area bringing traffic from many surrounding towns like Shippensburg, Greencastle, Carlisle, Mechanicsburg, and Waynesboro. Located within Crossroads Business Park, the site benefits from ample parking, signage opportunities, and great exposure to the market. This is a great opportunity for a service or medical user that is looking to break into this growing market.