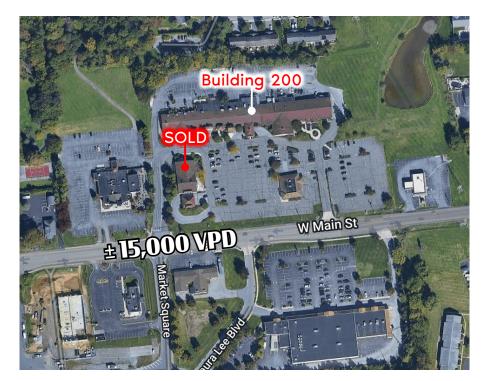

# MEADOWBROOK BUSINESS CENTER

345-349 W MAIN ST | LEOLA, PA | 17540

### ±22,852 SF AVAILABLE | FOR SALE

**Tom Troccoli | Joshua Miller** For More Information: 717.390.9858 | Learn More Online At www.bennettwilliams.com

SOLD

COMMERCIAL BROKERAGE. Redefined.

#### OVERVIEW

Meadowbrook Business Center, situated along Route 23 in Leola, PA, features 22,852 leasable square feet within a well-established commercial property. Anchored by reputable tenants like DaVita and WellSpan, this space spans 20 units, offering a stable and diverse tenant mix. With its prime location, high visibility, and strong accessibility, this property presents an excellent investment opportunity in the thriving commercial landscape of Lancaster County.