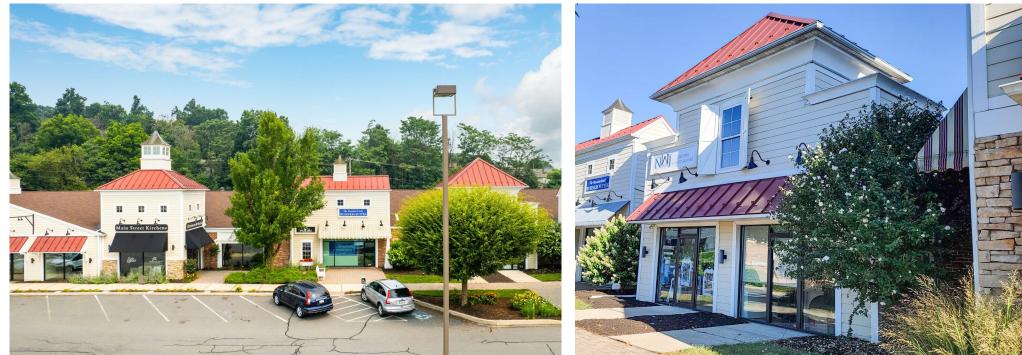

#### OVERVIEW

Meadowbrook Business Center, situated along Route 23 in Leola, PA, features 22,852 leasable square feet within a well-established commercial property. Anchored by reputable tenants like DaVita and WellSpan, this space spans 20 units, offering a stable and diverse tenant mix. With its prime location, high visibility, and strong accessibility, this property presents an excellent investment opportunity in the thriving commercial landscape of Lancaster County.