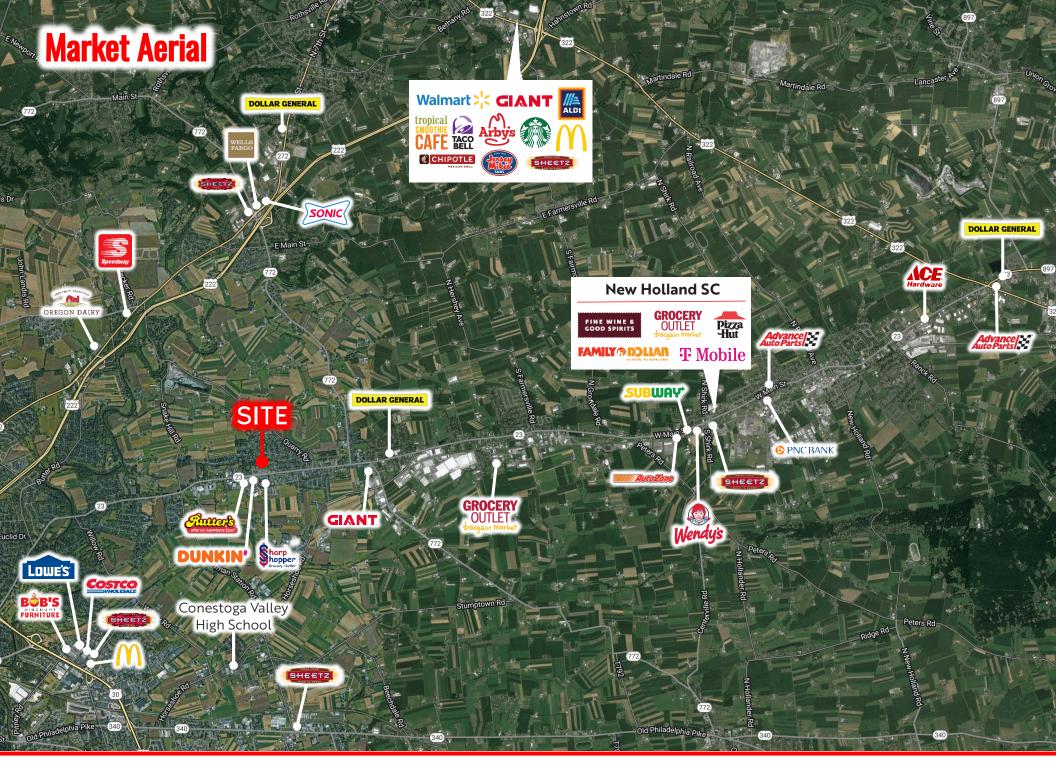

#### OVERVIEW

Meadowbrook Business Center, situated along Route 23 in Leola, PA, features 22,852 leasable square feet within a well-established commercial property. Anchored by reputable tenants like DaVita and WellSpan, this space spans 20 units, offering a stable and diverse tenant mix. With its prime location, high visibility, and strong accessibility, this property presents an excellent investment opportunity in the thriving commercial landscape of Lancaster County.