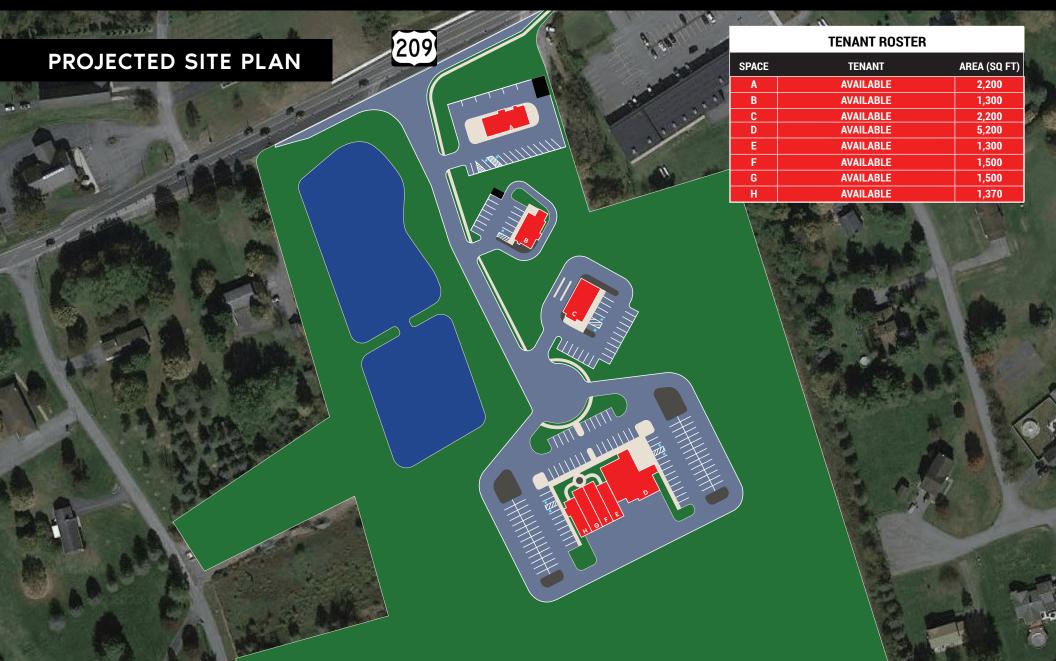

#### **OVERVIEW**

The Pleasant Valley Town Centre is a new commercial development to be built in the growing market of Brodheadsville, PA. The project is located on Route 209 across from Pleasant Valley High School. There are three pad sites along with retail shops available for lease. Great location for fast food/fast casual restaurants, banks, retail, and professional/medical office.