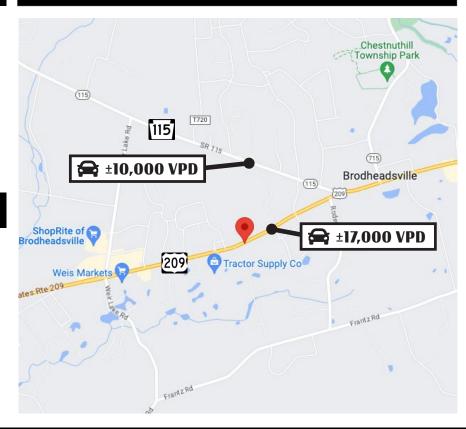

he economy with approximately 29 million people visiting the Pocono Mountains each year. This has driven the increase in residential and commercial development in the Brodheadsville market. There are 86,512 people living within 10 miles of Brodheadsville with an average household income of \$102,064. The Pleasant Valley High School and middle school have an attendance of almost 2,000 students.

| DEMOGRAPHICS     | 5 MILE    | 7 MILE    | 10 MILE   |
|------------------|-----------|-----------|-----------|
| TOTAL POPULATION | 24,723    | 44,296    | 86,512    |
| TOTAL EMPLOYEES  | 3,489     | 5,416     | 14,963    |
| AVERAGE HHI      | \$103,590 | \$101,941 | \$102,064 |
| TOTAL HOUSEHOLDS | 9,243     | 16,454    | 32,894    |

TRAFFIC COUNTS: RT 209 ± 17,000 VPD | RT 115 ± 10,000 VPD





## PLEASANT VALLEY TOWN CENTRE

± 1,300 - 5,200 SF FOR LEASE

1628 US 209 | BRODHEADSVILLE, PA | 18322





# PLEASANT VALLEY TOWN CENTRE

± 1,300 - 5,200 SF FOR LEASE

1628 US 209 | BRODHEADSVILLE, PA | 18322





# About Bennett Williams



Since its founding in 1956, Bennett Williams Commercial, Inc. has offered full Commercial Real Estate services to the Central Pennsylvania region and beyond. We have served thousands of commercial, industrial and retail clients as we have grown in size and reputation. With our team of both experienced and knowledgeable executives as well as young and energetic professionals, we have the team to handle any commercial real estate need.

At Bennett Williams, your investments are always in good hands. Our retail Investment sales group provides top not