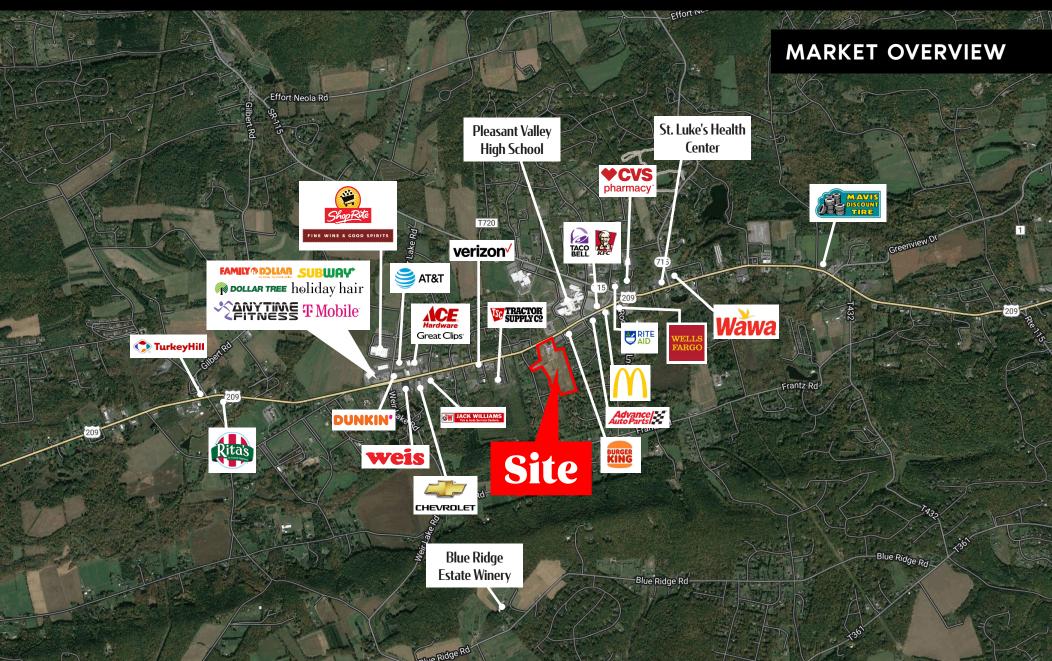

## **LOCATION**

Conveniently located in the market less than a half mile from the Route 209 and Route 115 roundabout. Route 209 is a major traffic artery that carries traffic east/west through the area connecting Stroudsburg and Pottsville. The project will have full access from Route 209 with approximately 17,000 cars driving past per day. It is also located directly across from the Pleasant Valley High School and Middle School. Other retailers in the immediate area are KFC, Advance Auto, Burger King, McDonald's, Rite Aid, CVS, AutoZone, Weis Markets, Dollar Tree, Dunkin Donuts, and ShopRite.