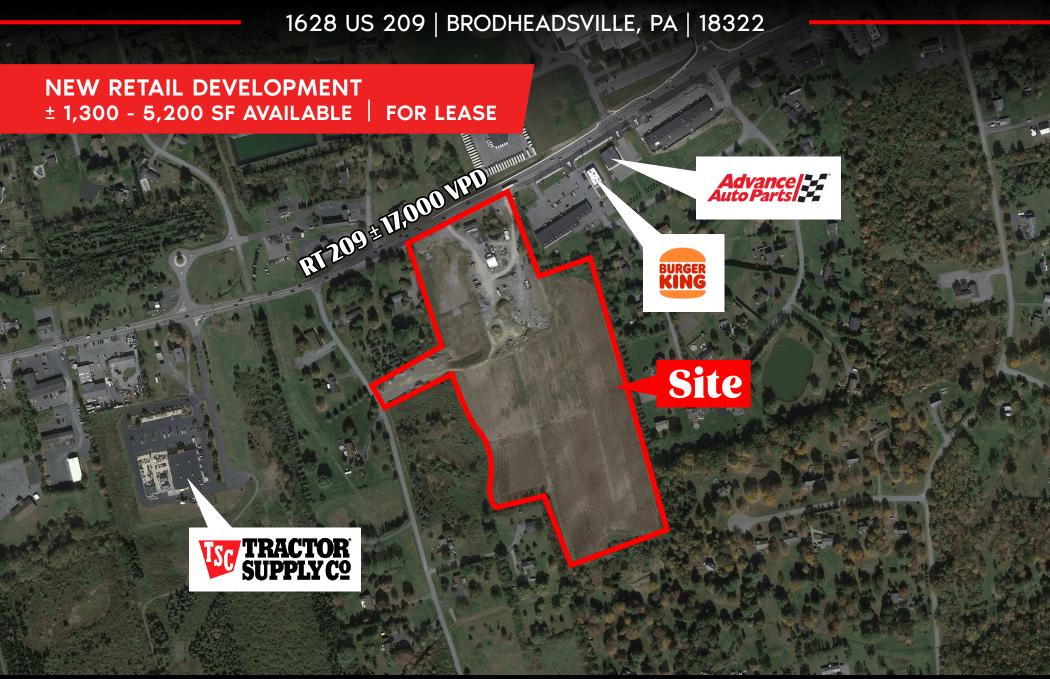

#### **OVERVIEW**

The Pleasant Valley Town Centre is a new commercial development to be built in the growing market of Brodheadsville, PA. The project is located on Route 209 across from Pleasant Valley High School. There are three pad sites along with retail shops available for lease. Great location for fast food/fast casual restaurants, banks, retail, and professional/medical office.

## **LOCATION**

Conveniently located in the market less than a half mile from the Route 209 and Route 115 roundabout. Route 209 is a major traffic artery that carries traffic east/west through the area connecting Stroudsburg and Pottsville. The project will have full access from Route 209 with approximately 17,000 cars driving past per day. It is also located directly across from the Pleasant Valley High School and Middle School. Other retailers in the immediate area are KFC, Advance Auto, Burger King, McDonald's, Rite Aid, CVS, AutoZone, Weis Markets, Dollar Tree, Dunkin Donuts, and ShopRite.